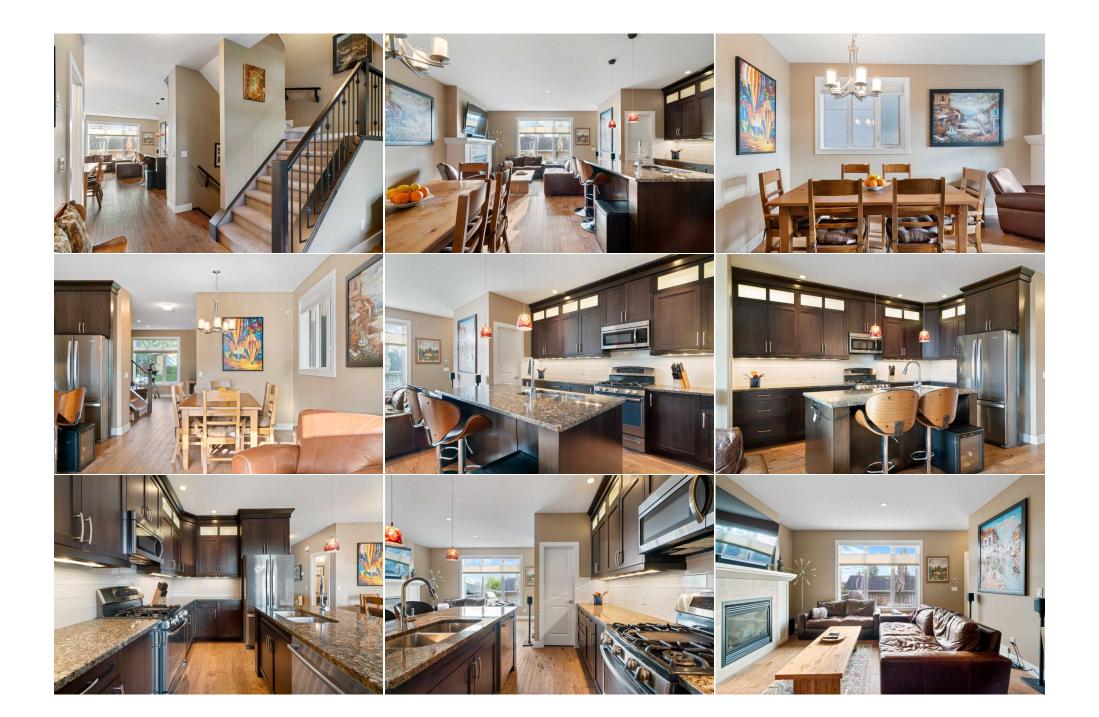

| 4pc Bathroom<br>3pc Bathroom               | Second<br>Basement                                                                                                                                                                                                                                                                                                                                                                                                                                                                                                                                                                                                                                                                                                                                                                                                                                                                                                                                                                                                                                                                                                                                                                                                                                                                                                                                                                                                                                                                                                                                                                                                                                                                                                                                                                                                                                                                                                                                                                                                                                                                                                                                       | 5pc Ensuite bath | Second |  |  |  |  |
|--------------------------------------------|----------------------------------------------------------------------------------------------------------------------------------------------------------------------------------------------------------------------------------------------------------------------------------------------------------------------------------------------------------------------------------------------------------------------------------------------------------------------------------------------------------------------------------------------------------------------------------------------------------------------------------------------------------------------------------------------------------------------------------------------------------------------------------------------------------------------------------------------------------------------------------------------------------------------------------------------------------------------------------------------------------------------------------------------------------------------------------------------------------------------------------------------------------------------------------------------------------------------------------------------------------------------------------------------------------------------------------------------------------------------------------------------------------------------------------------------------------------------------------------------------------------------------------------------------------------------------------------------------------------------------------------------------------------------------------------------------------------------------------------------------------------------------------------------------------------------------------------------------------------------------------------------------------------------------------------------------------------------------------------------------------------------------------------------------------------------------------------------------------------------------------------------------------|------------------|--------|--|--|--|--|
|                                            | Legal/Tax/Financial                                                                                                                                                                                                                                                                                                                                                                                                                                                                                                                                                                                                                                                                                                                                                                                                                                                                                                                                                                                                                                                                                                                                                                                                                                                                                                                                                                                                                                                                                                                                                                                                                                                                                                                                                                                                                                                                                                                                                                                                                                                                                                                                      |                  |        |  |  |  |  |
| Title:<br><b>Fee Simple</b><br>Legal Desc: | Zoni<br>R-C2<br>8070AJ                                                                                                                                                                                                                                                                                                                                                                                                                                                                                                                                                                                                                                                                                                                                                                                                                                                                                                                                                                                                                                                                                                                                                                                                                                                                                                                                                                                                                                                                                                                                                                                                                                                                                                                                                                                                                                                                                                                                                                                                                                                                                                                                   | 2                |        |  |  |  |  |
|                                            |                                                                                                                                                                                                                                                                                                                                                                                                                                                                                                                                                                                                                                                                                                                                                                                                                                                                                                                                                                                                                                                                                                                                                                                                                                                                                                                                                                                                                                                                                                                                                                                                                                                                                                                                                                                                                                                                                                                                                                                                                                                                                                                                                          | Remarks          |        |  |  |  |  |
| Pub Rmks:                                  | Remarks<br>Nestled in the sought-after community of Rosscarrock, this stunning semi-detached home offers an unbeatable blend of modern luxury and timeless elegance. With<br>4 spacious bedrooms, 3.5 bathrooms, and 2,714 square feet of total living space on 3 levels, it's the perfect fit for both young families and those seeking to<br>downsize in style. This sun-soaked home stands out with its exclusive double soundproof common wall, ensuring peace and privacy. The Cristal Homes Gold<br>Premium Package elevates every inch, from the large garage to the energy efficient windows and the high end mechanical systems, including central A/C, plus<br>Hunter Douglas blinds throughout. Families will love the dual family rooms, each with cozy gas fireplaces, creating the perfect spaces for gathering and relaxation.<br>The chef inspired kitchen is a showstopper, with a large granite island with eating bar, upgraded stainless appliances, custom full height cabinetry, and ample<br>counter space, perfect for hosting both dinner parties and casual family meals. Retreat upstairs to the primary suite, a haven of tranquility with vaulted ceilings,<br>skylights in the spa-like ensuite. Indulge in the marble floors, deep soaker bath, double vanity and zen-inspired design, creating the ultimate relaxation experience.<br>The large walk-in closet, complete with custom built-ins, provides more than enough space for a well-organized wardrobe. The fully finished lower level adds even<br>more versatility, featuring a roomy guest bedroom, massive recreation room with fireplace, and a full bath, perfect for movie nights or hosting visitors. Oversized<br>windows throughout the home bathe the interior in natural light, connecting each room to the vibrant Rosscarrock neighborhood. With quick access to parks<br>including Edworthy Park, schools, shopping, golf, and the LRT, everything you need is just a short walk away. Quick connections to major routes like Bow Trail,<br>Sarcee and Stoney Trails ensure that you're always minutes from where you need to be. Whether you're s |                  |        |  |  |  |  |
| Property Listed By:                        | Royal LePage Benchmark                                                                                                                                                                                                                                                                                                                                                                                                                                                                                                                                                                                                                                                                                                                                                                                                                                                                                                                                                                                                                                                                                                                                                                                                                                                                                                                                                                                                                                                                                                                                                                                                                                                                                                                                                                                                                                                                                                                                                                                                                                                                                                                                   |                  |        |  |  |  |  |