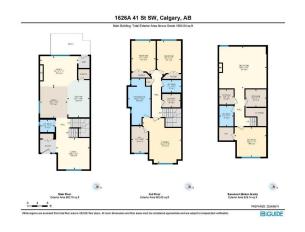

| eral Information     | <u>l</u>      |                   |       | DOM                                       |                       |
|----------------------|---------------|-------------------|-------|-------------------------------------------|-----------------------|
| Type:                | Residential   |                   |       | 7                                         |                       |
| Туре:                | Semi Detached | (Half             |       | <u>Layout</u>                             |                       |
|                      | Duplex)       | Finished Floor Ar | ea    | Beds:                                     | 4(31)                 |
| Town:                | Calgary       | Abv Sqft:         | 1,885 | Baths:                                    | 3.5 (3 1)             |
| Built:               | 2013          | Low Sqft:         |       | Style:                                    | 2 Storey,Side by Side |
| <u>nformation</u>    |               | Ttl Sqft:         | 1,885 | -                                         |                       |
| z Ar:<br>hape:       | 3,046 sqft    |                   |       | <u>Parking</u><br>Ttl Park:<br>Garage Sz: | 2<br>2                |
| ss:<br>eat:<br>Feat: |               |                   |       |                                           |                       |

Utilities and Features

| Roof:<br>Heating:<br>Sewer:<br>Ext Feat:                                                     | Asphalt Shingl<br>Forced Air<br>None | e                                                                           |                                                                                                                              | Construction:<br>Stone,Stucco<br>Flooring:<br>Carpet,Hardwood,Tile<br>Water Source:<br>Fnd/Bsmt:               |                                                                                  |                                                                                                                      |
|----------------------------------------------------------------------------------------------|--------------------------------------|-----------------------------------------------------------------------------|------------------------------------------------------------------------------------------------------------------------------|----------------------------------------------------------------------------------------------------------------|----------------------------------------------------------------------------------|----------------------------------------------------------------------------------------------------------------------|
| Kitchen Appl:<br>Int Feat:<br>Utilities:                                                     |                                      | Dishwasher,Garage Co<br>Skylight(s),Vaulted Ce                              | ntrol(s),Gas Stove,Microwave Hood<br>iling(s)                                                                                | Poured Concrete<br>d Fan,Refrigerator,Washer/Dryer,<br>Room Information                                        | Window Coverings                                                                 |                                                                                                                      |
| Room<br>Living Room<br>Kitchen<br>Bedroom - Prin<br>Bedroom<br>Laundry<br>Bedroom<br>Storage | imary                                | Level<br>Main<br>Main<br>Second<br>Second<br>Second<br>Basement<br>Basement | Dimensions<br>13`3" x 12`4"<br>8`9" x 14`8"<br>15`2" x 17`8"<br>9`7" x 13`4"<br>7`3" x 5`3"<br>12`6" x 11`8"<br>8`3" x 6`11" | <u>Room</u><br>Dining Room<br>Family Room<br>Bedroom<br>Walk-In Closet<br>Game Room<br>Storage<br>2pc Bathroom | <u>Level</u><br>Main<br>Main<br>Second<br>Second<br>Basement<br>Basement<br>Main | <u>Dimensions</u><br>10`9" x 12`5"<br>15`1" x 11`11"<br>9`6" x 13`7"<br>6`7" x 10`5"<br>18`8" x 16`6"<br>5`8" x 6`0" |