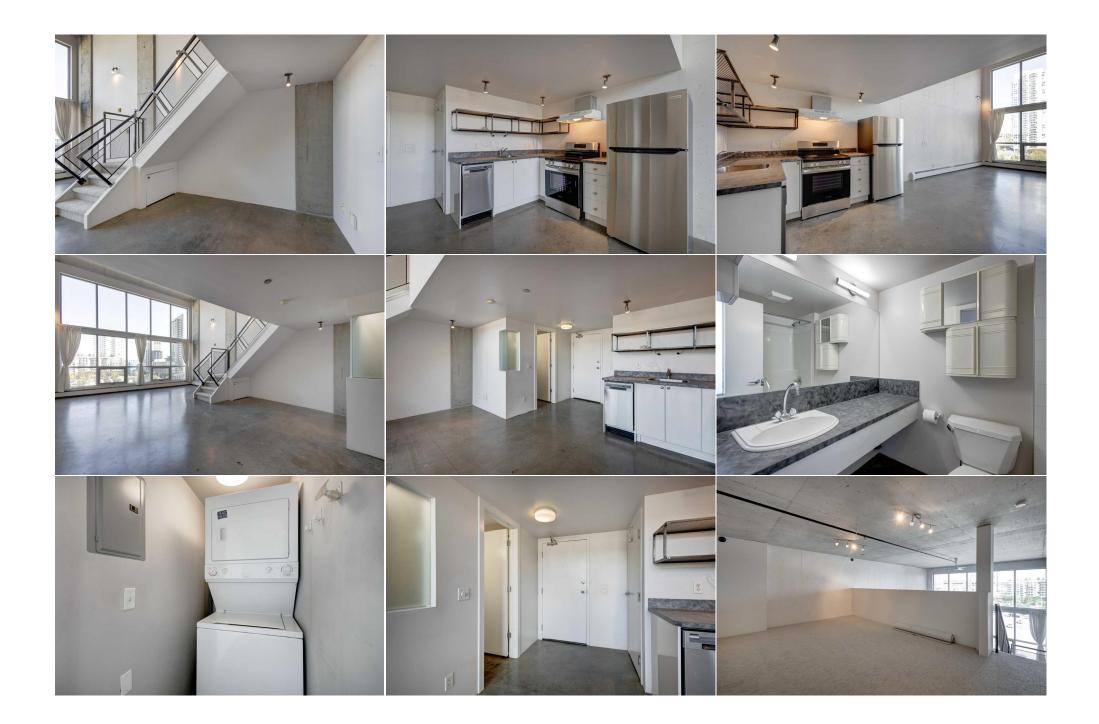

| Legal Desc:                                     | 0310056                                                                                                                                                                                                                                                                                                                                                                                                                                                                                                                                                                                                                                                                                                                                                                                                                                                                                                                                                                                                                                                                                                                                                                                                                                                                |  |  |  |  |  |  |  |  |
|-------------------------------------------------|------------------------------------------------------------------------------------------------------------------------------------------------------------------------------------------------------------------------------------------------------------------------------------------------------------------------------------------------------------------------------------------------------------------------------------------------------------------------------------------------------------------------------------------------------------------------------------------------------------------------------------------------------------------------------------------------------------------------------------------------------------------------------------------------------------------------------------------------------------------------------------------------------------------------------------------------------------------------------------------------------------------------------------------------------------------------------------------------------------------------------------------------------------------------------------------------------------------------------------------------------------------------|--|--|--|--|--|--|--|--|
|                                                 | Remarks                                                                                                                                                                                                                                                                                                                                                                                                                                                                                                                                                                                                                                                                                                                                                                                                                                                                                                                                                                                                                                                                                                                                                                                                                                                                |  |  |  |  |  |  |  |  |
| Pub Rmks:<br>Inclusions:<br>Property Listed By: | Experience urban sophistication in this stunning two-level end-unit loft, located in the heart of East Village, a neighborhood known for its vibrant culture and entertainment. This spacious 840 sq. ft. unit showcases soaring 18-foot floor-to-ceiling windows and sleek polished concrete floors. The main level offers a stylish kitchen with brand-new, never-used stainless steel appliances, cabinetry, and built-in shelving. It also features a well-appointed four-piece bathroom, an in-unit laundry closet for convenience, and a large living and dining/office area perfect for entertaining or unwinding. Upstairs, the loft includes a generous bedroom with brand-new carpeting. The Colors building offers secure, titled underground parking, pet and rental-friendly policies, and condo fees that cover utilities, including both electricity and heat. Additional amenities include a party room and a rooftop patio with BBQs perfect for watching the Stampede fireworks. This prime location is just steps away from shopping, dining, entertainment, Bow River pathways, and public transit, with downtown within walking distance. Don't miss the opportunity to make this exceptional loft your new home!<br>na<br>Royal LePage Solutions |  |  |  |  |  |  |  |  |