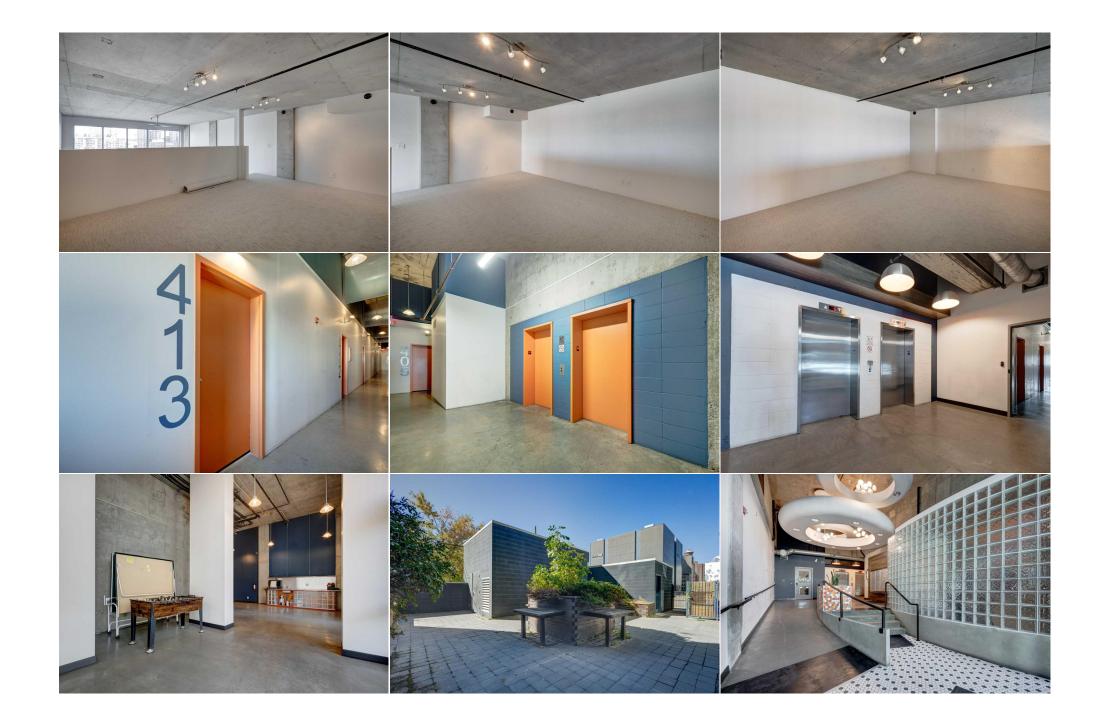

| Legal Desc:                                     | 0310056                                                                                                                                                                                                                                                                                                                                                                                                                                                                                                                                                                                                                                                                                                                                                                                                                                                                                                                                                                                                                                                                                                                                                                                                                                                                |  |  |  |  |  |  |  |  |
|-------------------------------------------------|------------------------------------------------------------------------------------------------------------------------------------------------------------------------------------------------------------------------------------------------------------------------------------------------------------------------------------------------------------------------------------------------------------------------------------------------------------------------------------------------------------------------------------------------------------------------------------------------------------------------------------------------------------------------------------------------------------------------------------------------------------------------------------------------------------------------------------------------------------------------------------------------------------------------------------------------------------------------------------------------------------------------------------------------------------------------------------------------------------------------------------------------------------------------------------------------------------------------------------------------------------------------|--|--|--|--|--|--|--|--|
|                                                 | Remarks                                                                                                                                                                                                                                                                                                                                                                                                                                                                                                                                                                                                                                                                                                                                                                                                                                                                                                                                                                                                                                                                                                                                                                                                                                                                |  |  |  |  |  |  |  |  |
| Pub Rmks:<br>Inclusions:<br>Property Listed By: | Experience urban sophistication in this stunning two-level end-unit loft, located in the heart of East Village, a neighborhood known for its vibrant culture and entertainment. This spacious 840 sq. ft. unit showcases soaring 18-foot floor-to-ceiling windows and sleek polished concrete floors. The main level offers a stylish kitchen with brand-new, never-used stainless steel appliances, cabinetry, and built-in shelving. It also features a well-appointed four-piece bathroom, an in-unit laundry closet for convenience, and a large living and dining/office area perfect for entertaining or unwinding. Upstairs, the loft includes a generous bedroom with brand-new carpeting. The Colors building offers secure, titled underground parking, pet and rental-friendly policies, and condo fees that cover utilities, including both electricity and heat. Additional amenities include a party room and a rooftop patio with BBQs perfect for watching the Stampede fireworks. This prime location is just steps away from shopping, dining, entertainment, Bow River pathways, and public transit, with downtown within walking distance. Don't miss the opportunity to make this exceptional loft your new home!<br>na<br>Royal LePage Solutions |  |  |  |  |  |  |  |  |