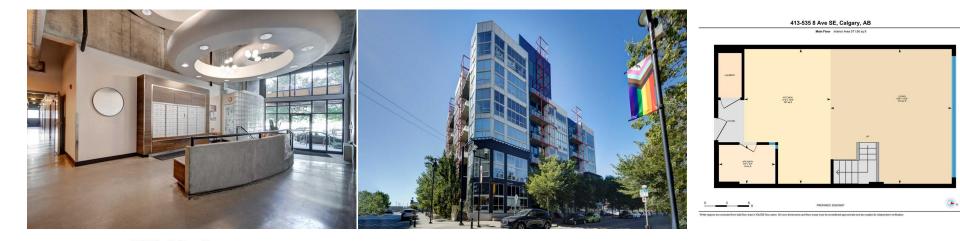

## 535 8 Avenue #413, Calgary T2G5S9

| MLS®#:<br>Status:                        | A2164105<br>Active | Area:<br>County:                                                                                                                                                                                                                  | Downtown East<br>Village<br>Calgary | Listing<br>Date:<br>Change:                                                                                                                         | 09/09/24<br>None                                                                    |                                                               | s <b>\$380,000</b><br>on: <b>Fort McMurray</b>                                                                     |                                                     |                                                                                               |                                                  |  |
|------------------------------------------|--------------------|-----------------------------------------------------------------------------------------------------------------------------------------------------------------------------------------------------------------------------------|-------------------------------------|-----------------------------------------------------------------------------------------------------------------------------------------------------|-------------------------------------------------------------------------------------|---------------------------------------------------------------|--------------------------------------------------------------------------------------------------------------------|-----------------------------------------------------|-----------------------------------------------------------------------------------------------|--------------------------------------------------|--|
|                                          |                    |                                                                                                                                                                                                                                   |                                     | General Im<br>Prop Type:<br>Sub Type:<br>City/Town:<br>Year Built:<br>Lot Informa<br>Lot Sz Ar:<br>Lot Shape:<br>Access:<br>Lot Feat:<br>Park Feat: | ation                                                                               | Residential<br>Apartment<br>Calgary<br>2002<br>Parkade, Stall | <u>Finished Floor Area</u><br>Abv Sqft:<br>Low Sqft:<br>Ttl Sqft:                                                  | 841<br>841                                          | DOM<br><b>10</b><br>Layout<br>Beds:<br>Baths:<br>Style:<br>Parking<br>Ttl Park:<br>Garage Sz: | 1 (1 )<br>1.0 (1 0)<br>Loft/Bachelor/Studio<br>1 |  |
|                                          |                    |                                                                                                                                                                                                                                   |                                     |                                                                                                                                                     |                                                                                     | Utilities and Feature                                         | 25                                                                                                                 |                                                     |                                                                                               |                                                  |  |
| Roof:<br>Heating:<br>Sewer:<br>Ext Feat: | Baseboar<br>None   | Baseboard,Natural Gas<br>None                                                                                                                                                                                                     |                                     |                                                                                                                                                     |                                                                                     |                                                               | Construction:<br><b>Concrete,Metal Siding</b><br>Flooring:<br><b>Carpet,Concrete</b><br>Water Source:<br>End/Dambi |                                                     |                                                                                               |                                                  |  |
| Kitchen Ap<br>Int Feat:<br>Utilities:    | opl:               | Fnd/Bsmt:<br>Dishwasher,Electric Stove,Range Hood,Refrigerator,Washer/Dryer Stacked,Window Coverings<br>High Ceilings,No Animal Home,No Smoking Home,Open Floorplan,Storage,Track Lighting,Vaulted Ceiling(s)<br>Room Information |                                     |                                                                                                                                                     |                                                                                     |                                                               |                                                                                                                    |                                                     |                                                                                               |                                                  |  |
| <u>Room</u><br>4pc Bathı<br>Living Ro    |                    | <u>Level</u><br>Main<br>Main                                                                                                                                                                                                      | Main 5`3" x 7`8"                    |                                                                                                                                                     | <u>Room</u><br>Kitchen With Eating Area<br>Bedroom - Primary<br>Legal/Tax/Financial |                                                               | <u>Level</u><br>Main<br>Second                                                                                     | <u>Dimensions</u><br>18`3" x 11`8"<br>18`2" x 12`8" |                                                                                               |                                                  |  |
| Condo Fee<br><b>\$603</b>                | ::                 |                                                                                                                                                                                                                                   |                                     | Title:<br><b>Fee Simp</b><br>Fee Freq:<br><b>Monthly</b>                                                                                            | le                                                                                  |                                                               |                                                                                                                    | Zoning:<br>CC-EPR                                   |                                                                                               |                                                  |  |

| Legal Desc:                                     | 0310056                                                                                                                                                                                                                                                                                                                                                                                                                                                                                                                                                                                                                                                                                                                                                                                                                                                                                                                                                                                                                                                                                                                                                                                                                                                                |  |  |  |  |  |  |  |  |
|-------------------------------------------------|------------------------------------------------------------------------------------------------------------------------------------------------------------------------------------------------------------------------------------------------------------------------------------------------------------------------------------------------------------------------------------------------------------------------------------------------------------------------------------------------------------------------------------------------------------------------------------------------------------------------------------------------------------------------------------------------------------------------------------------------------------------------------------------------------------------------------------------------------------------------------------------------------------------------------------------------------------------------------------------------------------------------------------------------------------------------------------------------------------------------------------------------------------------------------------------------------------------------------------------------------------------------|--|--|--|--|--|--|--|--|
|                                                 | Remarks                                                                                                                                                                                                                                                                                                                                                                                                                                                                                                                                                                                                                                                                                                                                                                                                                                                                                                                                                                                                                                                                                                                                                                                                                                                                |  |  |  |  |  |  |  |  |
| Pub Rmks:<br>Inclusions:<br>Property Listed By: | Experience urban sophistication in this stunning two-level end-unit loft, located in the heart of East Village, a neighborhood known for its vibrant culture and entertainment. This spacious 840 sq. ft. unit showcases soaring 18-foot floor-to-ceiling windows and sleek polished concrete floors. The main level offers a stylish kitchen with brand-new, never-used stainless steel appliances, cabinetry, and built-in shelving. It also features a well-appointed four-piece bathroom, an in-unit laundry closet for convenience, and a large living and dining/office area perfect for entertaining or unwinding. Upstairs, the loft includes a generous bedroom with brand-new carpeting. The Colors building offers secure, titled underground parking, pet and rental-friendly policies, and condo fees that cover utilities, including both electricity and heat. Additional amenities include a party room and a rooftop patio with BBQs perfect for watching the Stampede fireworks. This prime location is just steps away from shopping, dining, entertainment, Bow River pathways, and public transit, with downtown within walking distance. Don't miss the opportunity to make this exceptional loft your new home!<br>na<br>Royal LePage Solutions |  |  |  |  |  |  |  |  |