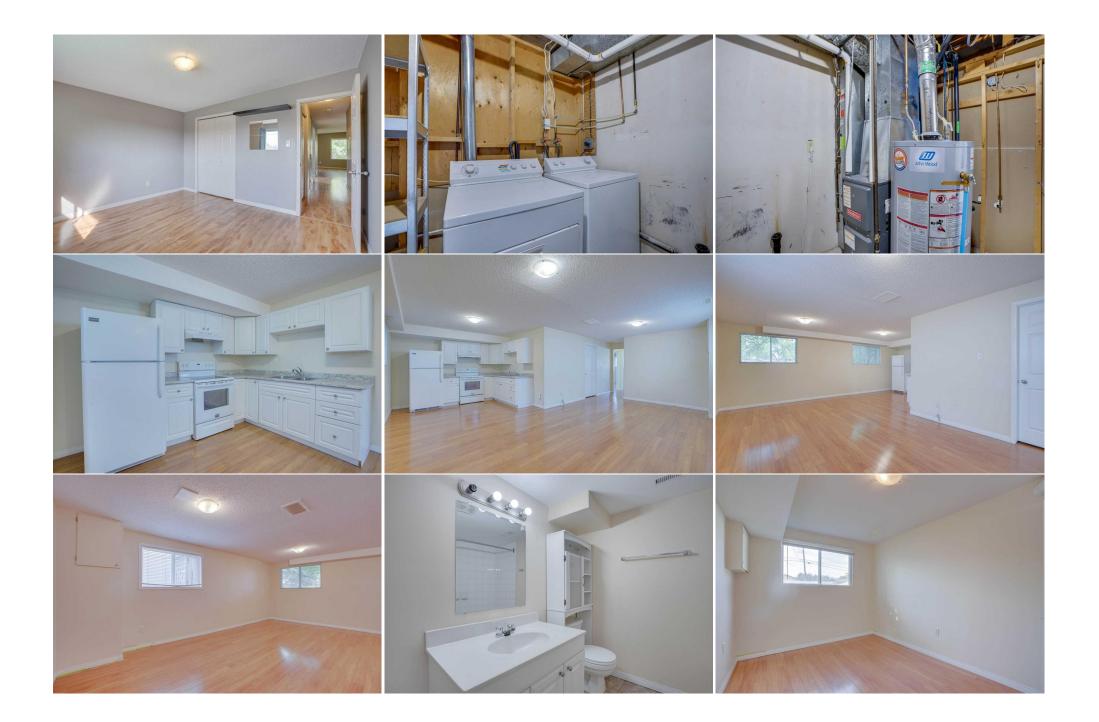

Utilities and Features

| Roof:                                                                                           | Asphalt/Gravel,Flat                    |                                                               | Construction:<br><b>Wood Frame</b><br>Flooring:    |                                |                                                                 |  |  |
|-------------------------------------------------------------------------------------------------|----------------------------------------|---------------------------------------------------------------|----------------------------------------------------|--------------------------------|-----------------------------------------------------------------|--|--|
| Heating:                                                                                        | Forced Air,Natural Gas                 |                                                               |                                                    |                                |                                                                 |  |  |
| Sewer:                                                                                          |                                        |                                                               |                                                    |                                |                                                                 |  |  |
| Ext Feat:                                                                                       | Balcony,Garden,Playground,Private      | e Yard,Storage                                                | Laminate,Linoleum<br>Water Source:<br>Fnd/Bsmt:    |                                |                                                                 |  |  |
|                                                                                                 |                                        |                                                               |                                                    |                                |                                                                 |  |  |
|                                                                                                 |                                        |                                                               |                                                    |                                |                                                                 |  |  |
|                                                                                                 |                                        |                                                               | Poured Concrete                                    |                                |                                                                 |  |  |
| Kitchen Appl:                                                                                   |                                        | c Range,Electric Stove,Range Hood,W                           | asher/Dryer,Washer/Dryer Stacked                   |                                |                                                                 |  |  |
| nt Feat:                                                                                        | Open Floorplan,Se                      | parate Entrance                                               |                                                    |                                |                                                                 |  |  |
| Utilities:                                                                                      |                                        |                                                               |                                                    |                                |                                                                 |  |  |
|                                                                                                 |                                        |                                                               | Room Information                                   |                                |                                                                 |  |  |
| Room                                                                                            | Level                                  | <b>Dimensions</b>                                             | <u>Room</u>                                        | Level                          | <b>Dimensions</b>                                               |  |  |
|                                                                                                 |                                        |                                                               |                                                    |                                |                                                                 |  |  |
|                                                                                                 | Main                                   | 8`8" x 8`0"                                                   | Bedroom                                            | Main                           | 9`0" x 11`7"                                                    |  |  |
| 4pc Bathroom                                                                                    |                                        | 8`8" x 8`0"<br>9`11" x 9`0"                                   | Bedroom<br>Kitchen                                 | Main<br>Main                   | 9`0" x 11`7"<br>9`6" x 12`6"                                    |  |  |
| 4pc Bathroom<br>Dining Room                                                                     | Main                                   | 9`11" x 9`0"<br>12`5" x 20`10"                                |                                                    |                                | 9`6" x 12`6"<br>13`0" x 11`7"                                   |  |  |
| 4pc Bathroom<br>Dining Room<br>Living Room                                                      | Main<br>Main<br>Main                   | 9`11" x 9`0"                                                  | Kitchen                                            | Main                           | 9`6" x 12`6"                                                    |  |  |
| 4pc Bathroom<br>Dining Room<br>Living Room<br>4pc Bathroom                                      | Main<br>Main<br>Main                   | 9`11" x 9`0"<br>12`5" x 20`10"                                | Kitchen<br>Bedroom - Primary                       | Main<br>Main                   | 9`6" x 12`6"<br>13`0" x 11`7"                                   |  |  |
| 4pc Bathroom<br>Dining Room<br>Living Room<br>4pc Bathroom<br>Bedroom                           | Main<br>Main<br>Main<br>Lower          | 9`11" x 9`0"<br>12`5" x 20`10"<br>9`0" x 7`4"                 | Kitchen<br>Bedroom - Primary<br>Bedroom            | Main<br>Main<br>Lower          | 9`6" x 12`6"<br>13`0" x 11`7"<br>12`4" x 13`2"                  |  |  |
| 4pc Bathroom<br>Dining Room<br>Living Room<br>4pc Bathroom<br>Bedroom<br>Living Room<br>Laundry | Main<br>Main<br>Main<br>Lower<br>Lower | 9`11" x 9`0"<br>12`5" x 20`10"<br>9`0" x 7`4"<br>9`0" x 13`2" | Kitchen<br>Bedroom - Primary<br>Bedroom<br>Kitchen | Main<br>Main<br>Lower<br>Lower | 9`6" x 12`6"<br>13`0" x 11`7"<br>12`4" x 13`2"<br>9`4" x 10`11" |  |  |

| Fee Simple          | R-C2                                                                                                                                                                                                                                                                                                                                                                                                                                                                                                                                                                                                                                                                            |
|---------------------|---------------------------------------------------------------------------------------------------------------------------------------------------------------------------------------------------------------------------------------------------------------------------------------------------------------------------------------------------------------------------------------------------------------------------------------------------------------------------------------------------------------------------------------------------------------------------------------------------------------------------------------------------------------------------------|
| Legal Desc:         | 2411526                                                                                                                                                                                                                                                                                                                                                                                                                                                                                                                                                                                                                                                                         |
|                     | Remarks                                                                                                                                                                                                                                                                                                                                                                                                                                                                                                                                                                                                                                                                         |
| Pub Rmks:           | First-time home buyers and Investors Alert!!! Check our 3D Virtual tour. This spacious Duplex, almost 2,000 sq ft finished area, bi-level style with huge bright<br>windows for both upper suite and lower-illegal suite, generates juicy rental cash flow for investor or offers great mortgage helper to 1st-time home buyer who<br>wants to live up and rent down. The upper unit was rented at \$1850, lower at \$1650, tenants paid their own utilities, that is \$3500 per month or \$42,000 per year in<br>total. There are upgrades, including newer updated kitchen at the lower-illegal suite, plus a newer high-efficiency furnace. This definitely won't last long. |
| Inclusions:         | Ν/Α                                                                                                                                                                                                                                                                                                                                                                                                                                                                                                                                                                                                                                                                             |
| Property Listed By: | CP Realty Calgary Pros                                                                                                                                                                                                                                                                                                                                                                                                                                                                                                                                                                                                                                                          |