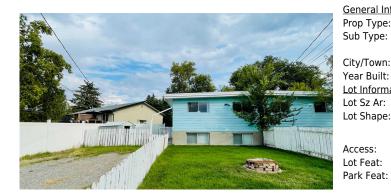

## 12A BEAVER DAM Place, Calgary T2K 4X3

| MLS®#:  | A2164122 | Area:   | Thorncliffe | Listing<br>Date: | 09/09/24 | List Price: <b>\$530,000</b> |
|---------|----------|---------|-------------|------------------|----------|------------------------------|
| Status: | Active   | County: | Calgary     | Change:          | None     | Association: Fort McMurray   |

| Information<br>e: | Residential                   |                     |                   | <u>DOM</u><br><b>10</b> |                       |
|-------------------|-------------------------------|---------------------|-------------------|-------------------------|-----------------------|
| 2:                | Semi Detached                 | (Half               |                   | Layout                  |                       |
|                   | Duplex)                       | Finished Floor Are  | ea                | Beds:                   | 4 (2 2 )              |
| n:                | Calgary                       | Abv Sqft:           | 1,043             | Baths:                  | 2.0 (2 0)             |
| t:                | 1973                          | Low Sqft:           |                   | Style:                  | Bi-Level,Side by Side |
| <u>mation</u>     |                               | Ttl Sqft:           | 1,043             |                         |                       |
|                   | 4,446 sqft                    |                     |                   | Parking                 |                       |
| e:                |                               |                     |                   | Ttl Park:               | 4                     |
|                   |                               |                     |                   | Garage Sz:              | -                     |
|                   | Back Lane Back                | Yard.Cul-De-Sac.Few | Trees.Lawn.Garden | ,Irregular Lot,Landscap | ed                    |
| t:                | Parking Pad,RV Access/Parking |                     |                   |                         |                       |