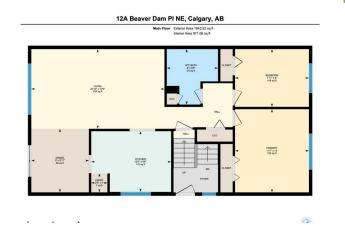

| Information<br>e: | Residential                   |                     |                   | <u>DOM</u><br><b>10</b> |                       |
|-------------------|-------------------------------|---------------------|-------------------|-------------------------|-----------------------|
| 2:                | Semi Detached                 | (Half               |                   | Layout                  |                       |
|                   | Duplex)                       | Finished Floor Are  | ea                | Beds:                   | 4 (2 2 )              |
| n:                | Calgary                       | Abv Sqft:           | 1,043             | Baths:                  | 2.0 (2 0)             |
| t:                | 1973                          | Low Sqft:           |                   | Style:                  | Bi-Level,Side by Side |
| <u>mation</u>     |                               | Ttl Sqft:           | 1,043             |                         |                       |
|                   | 4,446 sqft                    |                     |                   | Parking                 |                       |
| e:                |                               |                     |                   | Ttl Park:               | 4                     |
|                   |                               |                     |                   | Garage Sz:              | -                     |
|                   | Back Lane Back                | Yard.Cul-De-Sac.Few | Trees.Lawn.Garden | ,Irregular Lot,Landscap | ed                    |
| t:                | Parking Pad,RV Access/Parking |                     |                   |                         |                       |

Utilities and Features

| Roof:                                                                                           | Asphalt/Gravel,Flat                    |                                                               | Construction:<br><b>Wood Frame</b><br>Flooring:    |                                |                                                                 |  |  |
|-------------------------------------------------------------------------------------------------|----------------------------------------|---------------------------------------------------------------|----------------------------------------------------|--------------------------------|-----------------------------------------------------------------|--|--|
| Heating:                                                                                        | Forced Air,Natural Gas                 |                                                               |                                                    |                                |                                                                 |  |  |
| Sewer:                                                                                          |                                        |                                                               |                                                    |                                |                                                                 |  |  |
| Ext Feat:                                                                                       | Balcony,Garden,Playground,Private      | e Yard,Storage                                                | Laminate,Linoleum<br>Water Source:<br>Fnd/Bsmt:    |                                |                                                                 |  |  |
|                                                                                                 |                                        |                                                               |                                                    |                                |                                                                 |  |  |
|                                                                                                 |                                        |                                                               |                                                    |                                |                                                                 |  |  |
|                                                                                                 |                                        |                                                               | Poured Concrete                                    |                                |                                                                 |  |  |
| Kitchen Appl:                                                                                   |                                        | c Range,Electric Stove,Range Hood,W                           | asher/Dryer,Washer/Dryer Stacked                   |                                |                                                                 |  |  |
| nt Feat:                                                                                        | Open Floorplan,Se                      | parate Entrance                                               |                                                    |                                |                                                                 |  |  |
| Utilities:                                                                                      |                                        |                                                               |                                                    |                                |                                                                 |  |  |
|                                                                                                 |                                        |                                                               | Room Information                                   |                                |                                                                 |  |  |
| Room                                                                                            | Level                                  | <b>Dimensions</b>                                             | <u>Room</u>                                        | Level                          | <b>Dimensions</b>                                               |  |  |
|                                                                                                 |                                        |                                                               |                                                    |                                |                                                                 |  |  |
|                                                                                                 | Main                                   | 8`8" x 8`0"                                                   | Bedroom                                            | Main                           | 9`0" x 11`7"                                                    |  |  |
| 4pc Bathroom                                                                                    |                                        | 8`8" x 8`0"<br>9`11" x 9`0"                                   | Bedroom<br>Kitchen                                 | Main<br>Main                   | 9`0" x 11`7"<br>9`6" x 12`6"                                    |  |  |
| 4pc Bathroom<br>Dining Room                                                                     | Main                                   | 9`11" x 9`0"<br>12`5" x 20`10"                                |                                                    |                                | 9`6" x 12`6"<br>13`0" x 11`7"                                   |  |  |
| 4pc Bathroom<br>Dining Room<br>Living Room                                                      | Main<br>Main<br>Main                   | 9`11" x 9`0"                                                  | Kitchen                                            | Main                           | 9`6" x 12`6"                                                    |  |  |
| 4pc Bathroom<br>Dining Room<br>Living Room<br>4pc Bathroom                                      | Main<br>Main<br>Main                   | 9`11" x 9`0"<br>12`5" x 20`10"                                | Kitchen<br>Bedroom - Primary                       | Main<br>Main                   | 9`6" x 12`6"<br>13`0" x 11`7"                                   |  |  |
| 4pc Bathroom<br>Dining Room<br>Living Room<br>4pc Bathroom<br>Bedroom                           | Main<br>Main<br>Main<br>Lower          | 9`11" x 9`0"<br>12`5" x 20`10"<br>9`0" x 7`4"                 | Kitchen<br>Bedroom - Primary<br>Bedroom            | Main<br>Main<br>Lower          | 9`6" x 12`6"<br>13`0" x 11`7"<br>12`4" x 13`2"                  |  |  |
| 4pc Bathroom<br>Dining Room<br>Living Room<br>4pc Bathroom<br>Bedroom<br>Living Room<br>Laundry | Main<br>Main<br>Main<br>Lower<br>Lower | 9`11" x 9`0"<br>12`5" x 20`10"<br>9`0" x 7`4"<br>9`0" x 13`2" | Kitchen<br>Bedroom - Primary<br>Bedroom<br>Kitchen | Main<br>Main<br>Lower<br>Lower | 9`6" x 12`6"<br>13`0" x 11`7"<br>12`4" x 13`2"<br>9`4" x 10`11" |  |  |