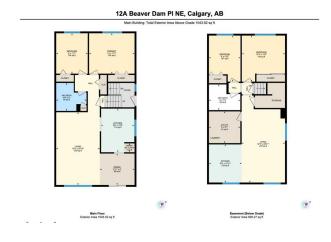

| Information<br>e: | Residential                   |                     |                   | <u>DOM</u><br><b>10</b> |                       |
|-------------------|-------------------------------|---------------------|-------------------|-------------------------|-----------------------|
| 2:                | Semi Detached                 | (Half               |                   | Layout                  |                       |
|                   | Duplex)                       | Finished Floor Are  | ea                | Beds:                   | 4 (2 2 )              |
| n:                | Calgary                       | Abv Sqft:           | 1,043             | Baths:                  | 2.0 (2 0)             |
| t:                | 1973                          | Low Sqft:           |                   | Style:                  | Bi-Level,Side by Side |
| <u>mation</u>     |                               | Ttl Sqft:           | 1,043             |                         |                       |
|                   | 4,446 sqft                    |                     |                   | Parking                 |                       |
| e:                |                               |                     |                   | Ttl Park:               | 4                     |
|                   |                               |                     |                   | Garage Sz:              | -                     |
|                   | Back Lane Back                | Yard.Cul-De-Sac.Few | Trees.Lawn.Garden | ,Irregular Lot,Landscap | ed                    |
| t:                | Parking Pad,RV Access/Parking |                     |                   |                         |                       |

Utilities and Features

| Roof:                                                                                           | Asphalt/Gravel,Flat                    |                                                               | Construction:<br><b>Wood Frame</b><br>Flooring:    |                                |                                                                 |  |  |
|-------------------------------------------------------------------------------------------------|----------------------------------------|---------------------------------------------------------------|----------------------------------------------------|--------------------------------|-----------------------------------------------------------------|--|--|
| Heating:                                                                                        | Forced Air,Natural Gas                 |                                                               |                                                    |                                |                                                                 |  |  |
| Sewer:                                                                                          |                                        |                                                               |                                                    |                                |                                                                 |  |  |
| Ext Feat:                                                                                       | Balcony,Garden,Playground,Private      | e Yard,Storage                                                | Laminate,Linoleum<br>Water Source:<br>Fnd/Bsmt:    |                                |                                                                 |  |  |
|                                                                                                 |                                        |                                                               |                                                    |                                |                                                                 |  |  |
|                                                                                                 |                                        |                                                               |                                                    |                                |                                                                 |  |  |
|                                                                                                 |                                        |                                                               | Poured Concrete                                    |                                |                                                                 |  |  |
| Kitchen Appl:                                                                                   |                                        | c Range,Electric Stove,Range Hood,W                           | asher/Dryer,Washer/Dryer Stacked                   |                                |                                                                 |  |  |
| nt Feat:                                                                                        | Open Floorplan,Se                      | parate Entrance                                               |                                                    |                                |                                                                 |  |  |
| Utilities:                                                                                      |                                        |                                                               |                                                    |                                |                                                                 |  |  |
|                                                                                                 |                                        |                                                               | Room Information                                   |                                |                                                                 |  |  |
| Room                                                                                            | Level                                  | <b>Dimensions</b>                                             | <u>Room</u>                                        | Level                          | <b>Dimensions</b>                                               |  |  |
|                                                                                                 |                                        |                                                               |                                                    |                                |                                                                 |  |  |
|                                                                                                 | Main                                   | 8`8" x 8`0"                                                   | Bedroom                                            | Main                           | 9`0" x 11`7"                                                    |  |  |
| 4pc Bathroom                                                                                    |                                        | 8`8" x 8`0"<br>9`11" x 9`0"                                   | Bedroom<br>Kitchen                                 | Main<br>Main                   | 9`0" x 11`7"<br>9`6" x 12`6"                                    |  |  |
| 4pc Bathroom<br>Dining Room                                                                     | Main                                   | 9`11" x 9`0"<br>12`5" x 20`10"                                |                                                    |                                | 9`6" x 12`6"<br>13`0" x 11`7"                                   |  |  |
| 4pc Bathroom<br>Dining Room<br>Living Room                                                      | Main<br>Main<br>Main                   | 9`11" x 9`0"                                                  | Kitchen                                            | Main                           | 9`6" x 12`6"                                                    |  |  |
| 4pc Bathroom<br>Dining Room<br>Living Room<br>4pc Bathroom                                      | Main<br>Main<br>Main                   | 9`11" x 9`0"<br>12`5" x 20`10"                                | Kitchen<br>Bedroom - Primary                       | Main<br>Main                   | 9`6" x 12`6"<br>13`0" x 11`7"                                   |  |  |
| 4pc Bathroom<br>Dining Room<br>Living Room<br>4pc Bathroom<br>Bedroom                           | Main<br>Main<br>Main<br>Lower          | 9`11" x 9`0"<br>12`5" x 20`10"<br>9`0" x 7`4"                 | Kitchen<br>Bedroom - Primary<br>Bedroom            | Main<br>Main<br>Lower          | 9`6" x 12`6"<br>13`0" x 11`7"<br>12`4" x 13`2"                  |  |  |
| 4pc Bathroom<br>Dining Room<br>Living Room<br>4pc Bathroom<br>Bedroom<br>Living Room<br>Laundry | Main<br>Main<br>Main<br>Lower<br>Lower | 9`11" x 9`0"<br>12`5" x 20`10"<br>9`0" x 7`4"<br>9`0" x 13`2" | Kitchen<br>Bedroom - Primary<br>Bedroom<br>Kitchen | Main<br>Main<br>Lower<br>Lower | 9`6" x 12`6"<br>13`0" x 11`7"<br>12`4" x 13`2"<br>9`4" x 10`11" |  |  |