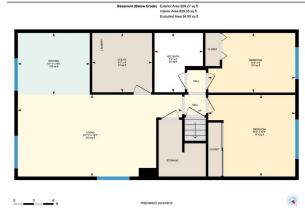

Utilities and Features

| Roof:                                                                                           | Asphalt/Gravel,Flat                    |                                                               | Construction:<br><b>Wood Frame</b><br>Flooring:    |                                |                                                                 |  |  |
|-------------------------------------------------------------------------------------------------|----------------------------------------|---------------------------------------------------------------|----------------------------------------------------|--------------------------------|-----------------------------------------------------------------|--|--|
| Heating:                                                                                        | Forced Air,Natural Gas                 |                                                               |                                                    |                                |                                                                 |  |  |
| Sewer:                                                                                          |                                        |                                                               |                                                    |                                |                                                                 |  |  |
| Ext Feat:                                                                                       | Balcony,Garden,Playground,Private      | e Yard,Storage                                                | Laminate,Linoleum<br>Water Source:<br>Fnd/Bsmt:    |                                |                                                                 |  |  |
|                                                                                                 |                                        |                                                               |                                                    |                                |                                                                 |  |  |
|                                                                                                 |                                        |                                                               |                                                    |                                |                                                                 |  |  |
|                                                                                                 |                                        |                                                               | Poured Concrete                                    |                                |                                                                 |  |  |
| Kitchen Appl:                                                                                   |                                        | c Range,Electric Stove,Range Hood,W                           | asher/Dryer,Washer/Dryer Stacked                   |                                |                                                                 |  |  |
| nt Feat:                                                                                        | Open Floorplan,Se                      | parate Entrance                                               |                                                    |                                |                                                                 |  |  |
| Utilities:                                                                                      |                                        |                                                               |                                                    |                                |                                                                 |  |  |
|                                                                                                 |                                        |                                                               | Room Information                                   |                                |                                                                 |  |  |
| Room                                                                                            | Level                                  | <b>Dimensions</b>                                             | <u>Room</u>                                        | Level                          | <b>Dimensions</b>                                               |  |  |
|                                                                                                 |                                        |                                                               |                                                    |                                |                                                                 |  |  |
|                                                                                                 | Main                                   | 8`8" x 8`0"                                                   | Bedroom                                            | Main                           | 9`0" x 11`7"                                                    |  |  |
| 4pc Bathroom                                                                                    |                                        | 8`8" x 8`0"<br>9`11" x 9`0"                                   | Bedroom<br>Kitchen                                 | Main<br>Main                   | 9`0" x 11`7"<br>9`6" x 12`6"                                    |  |  |
| 4pc Bathroom<br>Dining Room                                                                     | Main                                   | 9`11" x 9`0"<br>12`5" x 20`10"                                |                                                    |                                | 9`6" x 12`6"<br>13`0" x 11`7"                                   |  |  |
| 4pc Bathroom<br>Dining Room<br>Living Room                                                      | Main<br>Main<br>Main                   | 9`11" x 9`0"                                                  | Kitchen                                            | Main                           | 9`6" x 12`6"                                                    |  |  |
| 4pc Bathroom<br>Dining Room<br>Living Room<br>4pc Bathroom                                      | Main<br>Main<br>Main                   | 9`11" x 9`0"<br>12`5" x 20`10"                                | Kitchen<br>Bedroom - Primary                       | Main<br>Main                   | 9`6" x 12`6"<br>13`0" x 11`7"                                   |  |  |
| 4pc Bathroom<br>Dining Room<br>Living Room<br>4pc Bathroom<br>Bedroom                           | Main<br>Main<br>Main<br>Lower          | 9`11" x 9`0"<br>12`5" x 20`10"<br>9`0" x 7`4"                 | Kitchen<br>Bedroom - Primary<br>Bedroom            | Main<br>Main<br>Lower          | 9`6" x 12`6"<br>13`0" x 11`7"<br>12`4" x 13`2"                  |  |  |
| 4pc Bathroom<br>Dining Room<br>Living Room<br>4pc Bathroom<br>Bedroom<br>Living Room<br>Laundry | Main<br>Main<br>Main<br>Lower<br>Lower | 9`11" x 9`0"<br>12`5" x 20`10"<br>9`0" x 7`4"<br>9`0" x 13`2" | Kitchen<br>Bedroom - Primary<br>Bedroom<br>Kitchen | Main<br>Main<br>Lower<br>Lower | 9`6" x 12`6"<br>13`0" x 11`7"<br>12`4" x 13`2"<br>9`4" x 10`11" |  |  |