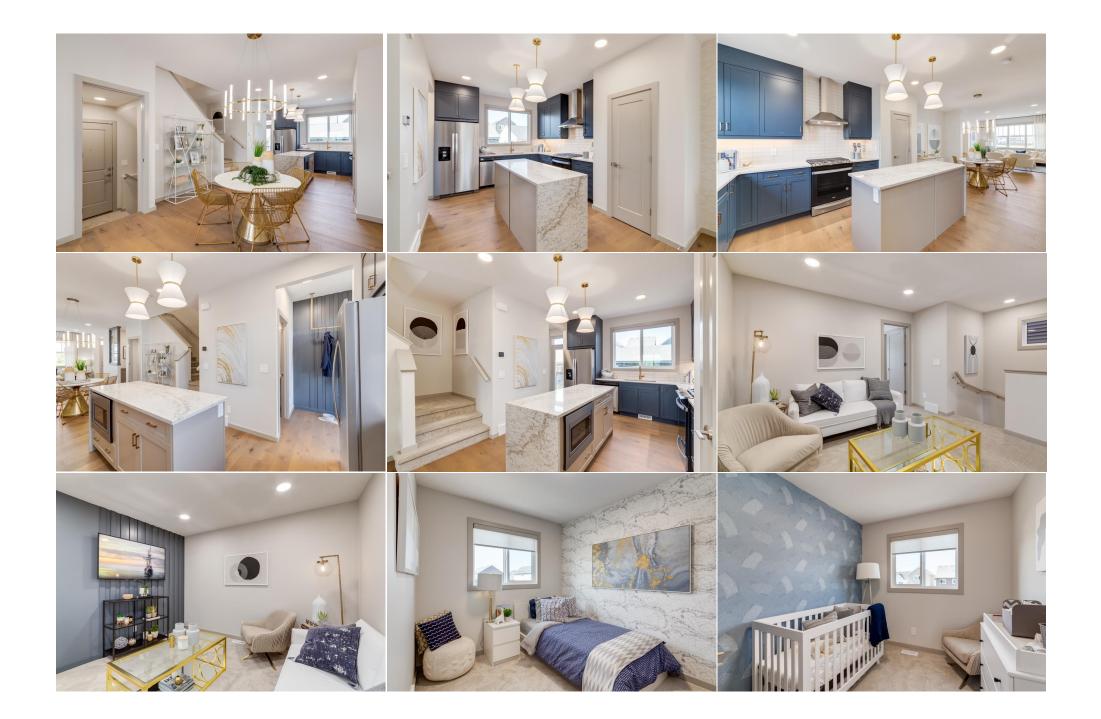

Utilities and Features

| Roof:<br>Heating:<br>Sewer:                              | Asphalt Shingle<br>High Efficiency,Forced Air,Natural Ga                                                                                                                                                                   |                                                                     | Vinyl Siding,Wood Frame                                             |                                              |                                                      |  |  |  |
|----------------------------------------------------------|----------------------------------------------------------------------------------------------------------------------------------------------------------------------------------------------------------------------------|---------------------------------------------------------------------|---------------------------------------------------------------------|----------------------------------------------|------------------------------------------------------|--|--|--|
| Sewer:<br>Ext Feat:                                      | BBQ gas line,Private Entrance                                                                                                                                                                                              | Carpet,Vinyl Plank<br>Water Source:<br>Fnd/Bsmt:<br>Poured Concrete | Water Source:<br>Fnd/Bsmt:                                          |                                              |                                                      |  |  |  |
| Kitchen Appl:<br>Int Feat:<br>Utilities:                 | Dishwasher,Electric Range,Garage Control(s),Microwave,Range Hood,Refrigerator<br>High Ceilings,Kitchen Island,Open Floorplan,Pantry,Quartz Counters,Separate Entrance,Walk-In Closet(s),Wired for Data<br>Room Information |                                                                     |                                                                     |                                              |                                                      |  |  |  |
| <u>Room</u><br>Entrance<br>Office<br>Kitchen<br>Mud Room | <u>Level</u><br>Main<br>Main<br>Main<br>Main                                                                                                                                                                               | Dimensions<br>6`0" x 4`8"<br>10`0" x 11`2"                          | <u>Room</u><br>Living Room<br>Dining Room<br>Pantry<br>2pc Bathroom | <u>Level</u><br>Main<br>Main<br>Main<br>Main | <u>Dimensions</u><br>15`10" x 12`0"<br>10`2" x 13`0" |  |  |  |
| Bonus Room<br>Walk-In Closet<br>Laundry                  | Second<br>t Second<br>Second                                                                                                                                                                                               | 11`7" x 11`7"                                                       | Bedroom - Primary<br>3pc Ensuite bath<br>Bedroom                    | Second<br>Second<br>Second                   | 13`0" x 11`7"<br>10`0" x 8`4"                        |  |  |  |

| Bedroom                                         | Second                                                                                                                                                                                                                                                                                                                                                                                                                                                                                                                                                                                                                                                                                                                                                                                                                                                                                                                                                                                                                                                                                                                                                                                                                                                                                                                                                                                                                                                                                                                                                                                                                                                                                                                                                                                                                                                                                                                                                                                                                                                                                                                         | 10`0" x 8`4"          | <b>3pc Bathroom</b><br>Legal/Tax/Financial | Second |  |  |  |
|-------------------------------------------------|--------------------------------------------------------------------------------------------------------------------------------------------------------------------------------------------------------------------------------------------------------------------------------------------------------------------------------------------------------------------------------------------------------------------------------------------------------------------------------------------------------------------------------------------------------------------------------------------------------------------------------------------------------------------------------------------------------------------------------------------------------------------------------------------------------------------------------------------------------------------------------------------------------------------------------------------------------------------------------------------------------------------------------------------------------------------------------------------------------------------------------------------------------------------------------------------------------------------------------------------------------------------------------------------------------------------------------------------------------------------------------------------------------------------------------------------------------------------------------------------------------------------------------------------------------------------------------------------------------------------------------------------------------------------------------------------------------------------------------------------------------------------------------------------------------------------------------------------------------------------------------------------------------------------------------------------------------------------------------------------------------------------------------------------------------------------------------------------------------------------------------|-----------------------|--------------------------------------------|--------|--|--|--|
| Title:<br><b>Fee Simple</b><br>Legal Desc:      | 2310464                                                                                                                                                                                                                                                                                                                                                                                                                                                                                                                                                                                                                                                                                                                                                                                                                                                                                                                                                                                                                                                                                                                                                                                                                                                                                                                                                                                                                                                                                                                                                                                                                                                                                                                                                                                                                                                                                                                                                                                                                                                                                                                        | Zoning:<br><b>R-G</b> |                                            |        |  |  |  |
| 5                                               |                                                                                                                                                                                                                                                                                                                                                                                                                                                                                                                                                                                                                                                                                                                                                                                                                                                                                                                                                                                                                                                                                                                                                                                                                                                                                                                                                                                                                                                                                                                                                                                                                                                                                                                                                                                                                                                                                                                                                                                                                                                                                                                                |                       | Remarks                                    |        |  |  |  |
| Pub Rmks:<br>Inclusions:<br>Property Listed By: | PRICE IMPROVEMENT - Welcome to your future dream home in the vibrant community of Rangeview! This dazzling two-story gem, the Sasha Model by Homes by Avi, comes with a SIDE ENTRY and a DETACHED GARAGE—perfect for those who like their garage to have a bit of personal space too. Step inside and be greeted by an open concept main floor that screams style and functionality, all under impressive 9' ceilings. The kitchen is a culinary paradise—quartz countertops, elegant cabinets, and a storage space so ample, you might start hosting dinner parties just to fill it up. If you're the multitasking type, you'll appreciate the cozy pocket office on the main floor—perfect for pretending to be productive while you're actually just browsing recipes. Imagine summer BBQs on the rear deck, surrounded by friends and family who will undoubtedly be envious of your gas lines, which are already installed for both a gas stove and BBQ. It's practically a culinary playground! The detached oversized single garage is like your home's personal storage unit, offering plenty of space for your car, tools, and perhaps a few inflatable pool toys for those impromptu summer splashes. A 2-piece bathroom conveniently located next to the rear mudroom ensures that guests can freshen up without trekking through the entire house. Head upstairs and you'll find a second floor designed with modern living in mind. The laundry room is strategically placed to make chores feel less like a burden and more like a short trip to the amusement park. The 3-piece main bath is shared by two secondary bedrooms and a bonus room that's perfect for a play area, extra living space, or even a home gym for your new "getting fit" phase. The master bedroom is your personal sanctuary, complete with a 3-piece ensuite and a walk-in closet big enough to get lost in (or maybe just store your ever-growing shoe collection). Living in Rangeview by Section23 Developments means diving headfirst into a community brimming with food, fun, and fabulousness. From community gardens and farm |                       |                                            |        |  |  |  |