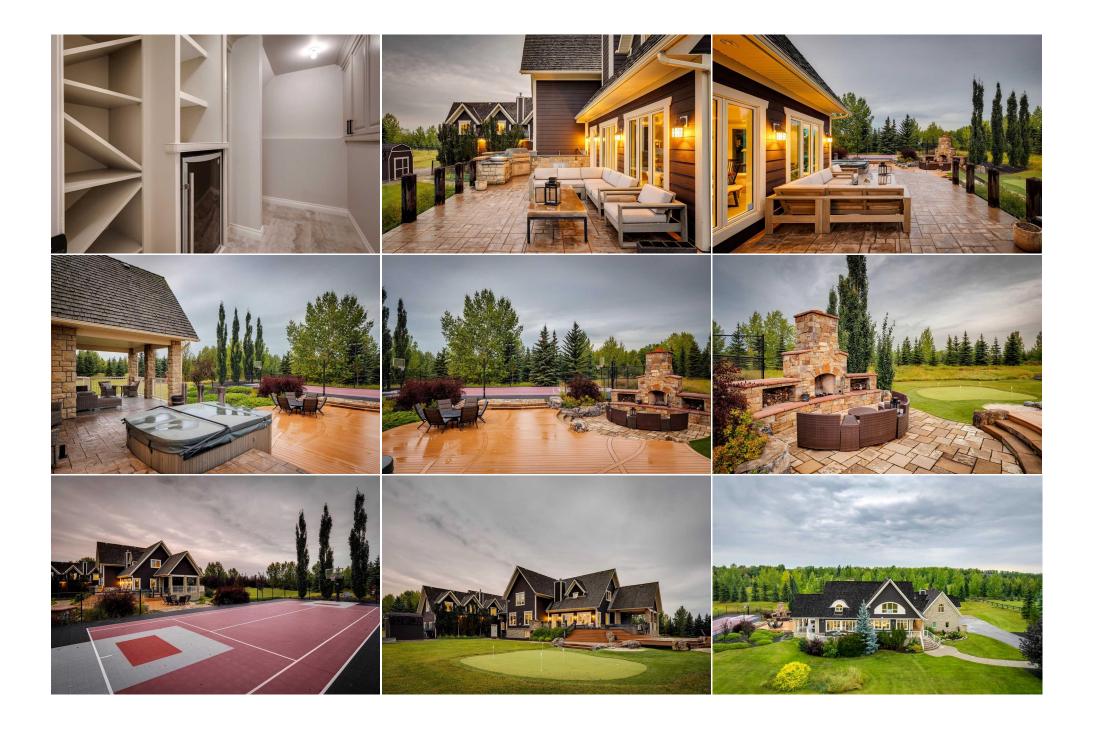

| Walk-In Closet        | Upper                                                                                                                                                                                                                                                                                                                                                                                                                                                                                                                                                                                                                                                                                                                                                                                                                                                                                                                                                                                                                                                                                                                                                                                                                                                                                                                                       | 6`8" x 6`2"                            | 5pc Ensuite bath     | Upper | 18`0" x 13`3"  |
|-----------------------|---------------------------------------------------------------------------------------------------------------------------------------------------------------------------------------------------------------------------------------------------------------------------------------------------------------------------------------------------------------------------------------------------------------------------------------------------------------------------------------------------------------------------------------------------------------------------------------------------------------------------------------------------------------------------------------------------------------------------------------------------------------------------------------------------------------------------------------------------------------------------------------------------------------------------------------------------------------------------------------------------------------------------------------------------------------------------------------------------------------------------------------------------------------------------------------------------------------------------------------------------------------------------------------------------------------------------------------------|----------------------------------------|----------------------|-------|----------------|
| Bedroom               | Upper                                                                                                                                                                                                                                                                                                                                                                                                                                                                                                                                                                                                                                                                                                                                                                                                                                                                                                                                                                                                                                                                                                                                                                                                                                                                                                                                       | 16`0" x 13`2"                          | Walk-In Closet       | Upper | 7`9" x 5`11"   |
| 4pc Ensuite bath      | Upper                                                                                                                                                                                                                                                                                                                                                                                                                                                                                                                                                                                                                                                                                                                                                                                                                                                                                                                                                                                                                                                                                                                                                                                                                                                                                                                                       | 7`11" x 5`11"                          | Bedroom              | Upper | 15`6" x 11`10" |
| Walk-In Closet        | Upper                                                                                                                                                                                                                                                                                                                                                                                                                                                                                                                                                                                                                                                                                                                                                                                                                                                                                                                                                                                                                                                                                                                                                                                                                                                                                                                                       | 5`11" x 3`1"                           | 4pc Ensuite bath     | Upper | 7`11" x 5`11"  |
| Bedroom               | Upper                                                                                                                                                                                                                                                                                                                                                                                                                                                                                                                                                                                                                                                                                                                                                                                                                                                                                                                                                                                                                                                                                                                                                                                                                                                                                                                                       | 15`1" x 12`5"                          | Walk-In Closet       | Upper | 5`11" x 3`1"   |
| 3pc Ensuite bath      | Upper                                                                                                                                                                                                                                                                                                                                                                                                                                                                                                                                                                                                                                                                                                                                                                                                                                                                                                                                                                                                                                                                                                                                                                                                                                                                                                                                       | 6`10" x 5`11"                          | Family Room          | Lower | 26`6" x 15`4"  |
| Game Room             | Lower                                                                                                                                                                                                                                                                                                                                                                                                                                                                                                                                                                                                                                                                                                                                                                                                                                                                                                                                                                                                                                                                                                                                                                                                                                                                                                                                       | 26`2" x 17`5"                          | Bedroom              | Lower | 12`1" x 10`0"  |
| Walk-In Closet        | Lower                                                                                                                                                                                                                                                                                                                                                                                                                                                                                                                                                                                                                                                                                                                                                                                                                                                                                                                                                                                                                                                                                                                                                                                                                                                                                                                                       | 6`3" x 4`8"                            | Laundry              | Lower | 17`2" x 12`10" |
| Cold Room/Cellar      | Lower                                                                                                                                                                                                                                                                                                                                                                                                                                                                                                                                                                                                                                                                                                                                                                                                                                                                                                                                                                                                                                                                                                                                                                                                                                                                                                                                       | 6`7" x 5`5"                            | Furnace/Utility Room | Lower | 26`3" x 11`9"  |
| 2pc Bathroom          | Lower                                                                                                                                                                                                                                                                                                                                                                                                                                                                                                                                                                                                                                                                                                                                                                                                                                                                                                                                                                                                                                                                                                                                                                                                                                                                                                                                       | 6`7" x 5`5"                            |                      |       |                |
|                       |                                                                                                                                                                                                                                                                                                                                                                                                                                                                                                                                                                                                                                                                                                                                                                                                                                                                                                                                                                                                                                                                                                                                                                                                                                                                                                                                             |                                        | Legal/Tax/Financial  |       |                |
| Title:                |                                                                                                                                                                                                                                                                                                                                                                                                                                                                                                                                                                                                                                                                                                                                                                                                                                                                                                                                                                                                                                                                                                                                                                                                                                                                                                                                             | Zoning:                                |                      |       |                |
| Fee Simple            |                                                                                                                                                                                                                                                                                                                                                                                                                                                                                                                                                                                                                                                                                                                                                                                                                                                                                                                                                                                                                                                                                                                                                                                                                                                                                                                                             | R-RUR                                  |                      |       |                |
| Legal Desc: Pub Rmks: | 9910521                                                                                                                                                                                                                                                                                                                                                                                                                                                                                                                                                                                                                                                                                                                                                                                                                                                                                                                                                                                                                                                                                                                                                                                                                                                                                                                                     |                                        |                      |       |                |
|                       |                                                                                                                                                                                                                                                                                                                                                                                                                                                                                                                                                                                                                                                                                                                                                                                                                                                                                                                                                                                                                                                                                                                                                                                                                                                                                                                                             |                                        | Remarks              |       |                |
|                       | with light filled GREAT ROOM & stone wrapped fireplace, built-ins + coffered ceiling details. Updated & bright Gourmet kitchen with designer off white cabinetry, WOLF + SUB-ZERO appliances, large island with top of the line QUARTZ countertops + backsplash, custom hoodfan, restoration hardware lighting, pull out pantry wall & nook with built-in storage. West facing formal dining with walls of windows & ceiling details leads right out to outdoor space & kitchen. 2 pc powder room & back entrance w/ built-in lockers round out the main level. Huge primary retreat with 1,000 sqft of bedroom & ensuite. Vaulted ceilings with fireplace & sitting area,                                                                                                                                                                                                                                                                                                                                                                                                                                                                                                                                                                                                                                                                  |                                        |                      |       |                |
|                       | COMPLETELY RENOVATED 6 pc ensuite with custom subway shower with 10 mil glass door & bench, free standing tub, dual vanities, separate water closet & 2 good sized walk-in closets. Huge 2nd bedroom, guest bedroom or studio with 4 pc bath & walk-in closet. Kids wing features 2 additional large bedrooms with full bathrooms + walk-in closets. Expansive lower level with full WET BAR, rec area, family room/theatre, 5th bedroom/GYM, grand laundry room with in-floor heating, cabinets & sink, 2 pc bath & storage. R-RUR land use allows for potential secondary residence, garage/shop or carriage house. Additional upgrades and features include: EXTERIOR - underground sprinkler system, natural STONE exterior, aluminum clad windows, NEW custom front entrance GATE, security system, professionally landscaped lot with 200+ mature trees. INTERIOR - recently painted throughout, new flooring, light & plumbing fixtures, FULL A/C, built-in speakers throughout, solid core doors, HIGH SPEED INTERNET, and much more. Enjoy the escape of acreage LIFE in Jewell Valley with privacy & a sense of community with the convenience of being just minutes to the CITY. Amazing proximity to City Amenities: YMCA, LRT, Stoney Trail, Crowchild, Mountains, Shopping, Restaurants, Gol + Cycling. Exceptional property! |                                        |                      |       |                |
| Inclusions:           | Beverage Cooler, B                                                                                                                                                                                                                                                                                                                                                                                                                                                                                                                                                                                                                                                                                                                                                                                                                                                                                                                                                                                                                                                                                                                                                                                                                                                                                                                          | uilt-in BBQ, Hot Tub, 2nd Built-in Ove | en, Security         |       |                |
|                       |                                                                                                                                                                                                                                                                                                                                                                                                                                                                                                                                                                                                                                                                                                                                                                                                                                                                                                                                                                                                                                                                                                                                                                                                                                                                                                                                             |                                        | •                    |       |                |