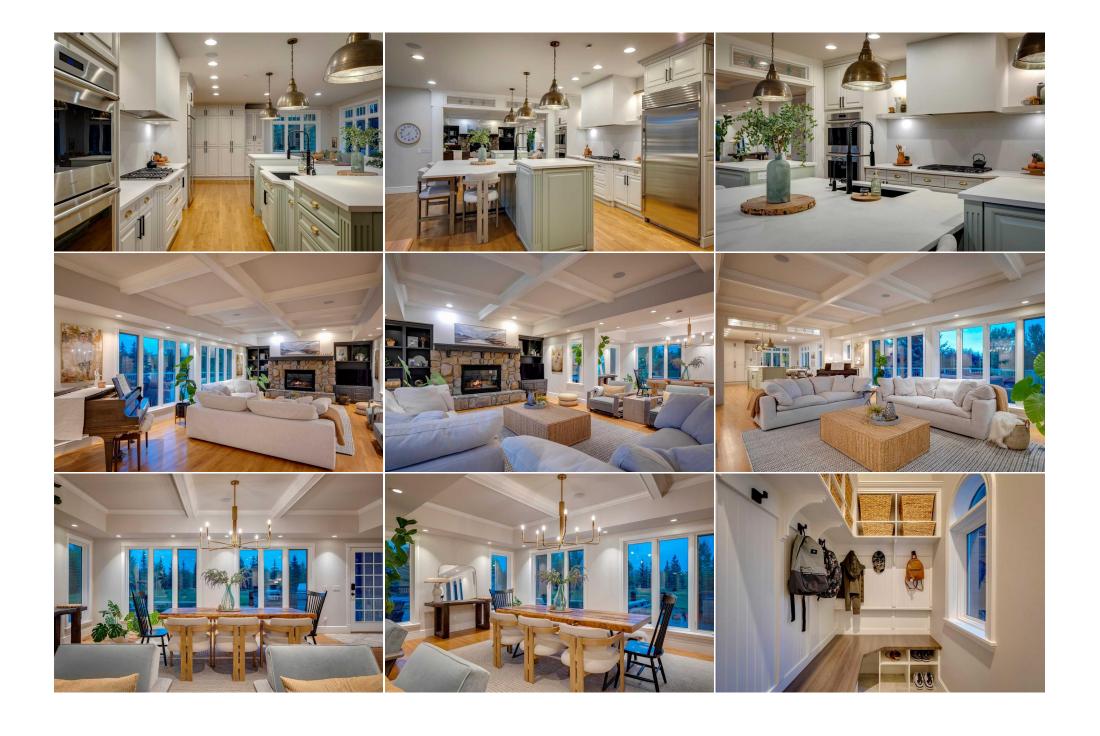

Room Information

Level Room Dimensions Room Level **Dimensions** Kitchen With Eating Area 24`11" x 17`11" **Living Room** Main 28`9" x 15`11" Main **Dining Room** Main 24`2" x 12`5" Foyer Main 10`4" x 9`11" Den Main 18`11" x 13`0" **Mud Room** Main 9`2" x 4`2" 2pc Bathroom Main 6`5" x 5`0" **Bonus Room** Upper 12`0" x 11`3" **Bedroom - Primary** Upper 24`11" x 23`10" Walk-In Closet Upper 11`8" x 7`3"

| Walk-In Closet        | Upper                                                                                                                                                                                                                                                                                                                                                                                                                                                                                                                                                                                                                                                                                                                                                                                                                                                                                                                                                                                                                                                                                                                                                                                                                                                                                                                                       | 6`8" x 6`2"                            | 5pc Ensuite bath     | Upper | 18`0" x 13`3"  |
|-----------------------|---------------------------------------------------------------------------------------------------------------------------------------------------------------------------------------------------------------------------------------------------------------------------------------------------------------------------------------------------------------------------------------------------------------------------------------------------------------------------------------------------------------------------------------------------------------------------------------------------------------------------------------------------------------------------------------------------------------------------------------------------------------------------------------------------------------------------------------------------------------------------------------------------------------------------------------------------------------------------------------------------------------------------------------------------------------------------------------------------------------------------------------------------------------------------------------------------------------------------------------------------------------------------------------------------------------------------------------------|----------------------------------------|----------------------|-------|----------------|
| Bedroom               | Upper                                                                                                                                                                                                                                                                                                                                                                                                                                                                                                                                                                                                                                                                                                                                                                                                                                                                                                                                                                                                                                                                                                                                                                                                                                                                                                                                       | 16`0" x 13`2"                          | Walk-In Closet       | Upper | 7`9" x 5`11"   |
| 4pc Ensuite bath      | Upper                                                                                                                                                                                                                                                                                                                                                                                                                                                                                                                                                                                                                                                                                                                                                                                                                                                                                                                                                                                                                                                                                                                                                                                                                                                                                                                                       | 7`11" x 5`11"                          | Bedroom              | Upper | 15`6" x 11`10" |
| Walk-In Closet        | Upper                                                                                                                                                                                                                                                                                                                                                                                                                                                                                                                                                                                                                                                                                                                                                                                                                                                                                                                                                                                                                                                                                                                                                                                                                                                                                                                                       | 5`11" x 3`1"                           | 4pc Ensuite bath     | Upper | 7`11" x 5`11"  |
| Bedroom               | Upper                                                                                                                                                                                                                                                                                                                                                                                                                                                                                                                                                                                                                                                                                                                                                                                                                                                                                                                                                                                                                                                                                                                                                                                                                                                                                                                                       | 15`1" x 12`5"                          | Walk-In Closet       | Upper | 5`11" x 3`1"   |
| 3pc Ensuite bath      | Upper                                                                                                                                                                                                                                                                                                                                                                                                                                                                                                                                                                                                                                                                                                                                                                                                                                                                                                                                                                                                                                                                                                                                                                                                                                                                                                                                       | 6`10" x 5`11"                          | Family Room          | Lower | 26`6" x 15`4"  |
| Game Room             | Lower                                                                                                                                                                                                                                                                                                                                                                                                                                                                                                                                                                                                                                                                                                                                                                                                                                                                                                                                                                                                                                                                                                                                                                                                                                                                                                                                       | 26`2" x 17`5"                          | Bedroom              | Lower | 12`1" x 10`0"  |
| Walk-In Closet        | Lower                                                                                                                                                                                                                                                                                                                                                                                                                                                                                                                                                                                                                                                                                                                                                                                                                                                                                                                                                                                                                                                                                                                                                                                                                                                                                                                                       | 6`3" x 4`8"                            | Laundry              | Lower | 17`2" x 12`10" |
| Cold Room/Cellar      | Lower                                                                                                                                                                                                                                                                                                                                                                                                                                                                                                                                                                                                                                                                                                                                                                                                                                                                                                                                                                                                                                                                                                                                                                                                                                                                                                                                       | 6`7" x 5`5"                            | Furnace/Utility Room | Lower | 26`3" x 11`9"  |
| 2pc Bathroom          | Lower                                                                                                                                                                                                                                                                                                                                                                                                                                                                                                                                                                                                                                                                                                                                                                                                                                                                                                                                                                                                                                                                                                                                                                                                                                                                                                                                       | 6`7" x 5`5"                            |                      |       |                |
|                       |                                                                                                                                                                                                                                                                                                                                                                                                                                                                                                                                                                                                                                                                                                                                                                                                                                                                                                                                                                                                                                                                                                                                                                                                                                                                                                                                             |                                        | Legal/Tax/Financial  |       |                |
| Title:                |                                                                                                                                                                                                                                                                                                                                                                                                                                                                                                                                                                                                                                                                                                                                                                                                                                                                                                                                                                                                                                                                                                                                                                                                                                                                                                                                             | Zoning:                                |                      |       |                |
| Fee Simple            |                                                                                                                                                                                                                                                                                                                                                                                                                                                                                                                                                                                                                                                                                                                                                                                                                                                                                                                                                                                                                                                                                                                                                                                                                                                                                                                                             | R-RUR                                  |                      |       |                |
| Legal Desc: Pub Rmks: | 9910521                                                                                                                                                                                                                                                                                                                                                                                                                                                                                                                                                                                                                                                                                                                                                                                                                                                                                                                                                                                                                                                                                                                                                                                                                                                                                                                                     |                                        |                      |       |                |
|                       |                                                                                                                                                                                                                                                                                                                                                                                                                                                                                                                                                                                                                                                                                                                                                                                                                                                                                                                                                                                                                                                                                                                                                                                                                                                                                                                                             |                                        | Remarks              |       |                |
|                       | with light filled GREAT ROOM & stone wrapped fireplace, built-ins + coffered ceiling details. Updated & bright Gourmet kitchen with designer off white cabinetry, WOLF + SUB-ZERO appliances, large island with top of the line QUARTZ countertops + backsplash, custom hoodfan, restoration hardware lighting, pull out pantry wall & nook with built-in storage. West facing formal dining with walls of windows & ceiling details leads right out to outdoor space & kitchen. 2 pc powder room & back entrance w/ built-in lockers round out the main level. Huge primary retreat with 1,000 sqft of bedroom & ensuite. Vaulted ceilings with fireplace & sitting area,                                                                                                                                                                                                                                                                                                                                                                                                                                                                                                                                                                                                                                                                  |                                        |                      |       |                |
|                       | COMPLETELY RENOVATED 6 pc ensuite with custom subway shower with 10 mil glass door & bench, free standing tub, dual vanities, separate water closet & 2 good sized walk-in closets. Huge 2nd bedroom, guest bedroom or studio with 4 pc bath & walk-in closet. Kids wing features 2 additional large bedrooms with full bathrooms + walk-in closets. Expansive lower level with full WET BAR, rec area, family room/theatre, 5th bedroom/GYM, grand laundry room with in-floor heating, cabinets & sink, 2 pc bath & storage. R-RUR land use allows for potential secondary residence, garage/shop or carriage house. Additional upgrades and features include: EXTERIOR - underground sprinkler system, natural STONE exterior, aluminum clad windows, NEW custom front entrance GATE, security system, professionally landscaped lot with 200+ mature trees. INTERIOR - recently painted throughout, new flooring, light & plumbing fixtures, FULL A/C, built-in speakers throughout, solid core doors, HIGH SPEED INTERNET, and much more. Enjoy the escape of acreage LIFE in Jewell Valley with privacy & a sense of community with the convenience of being just minutes to the CITY. Amazing proximity to City Amenities: YMCA, LRT, Stoney Trail, Crowchild, Mountains, Shopping, Restaurants, Gol + Cycling. Exceptional property! |                                        |                      |       |                |
| Inclusions:           | Beverage Cooler, B                                                                                                                                                                                                                                                                                                                                                                                                                                                                                                                                                                                                                                                                                                                                                                                                                                                                                                                                                                                                                                                                                                                                                                                                                                                                                                                          | uilt-in BBQ, Hot Tub, 2nd Built-in Ove | en, Security         |       |                |
|                       |                                                                                                                                                                                                                                                                                                                                                                                                                                                                                                                                                                                                                                                                                                                                                                                                                                                                                                                                                                                                                                                                                                                                                                                                                                                                                                                                             |                                        | •                    |       |                |