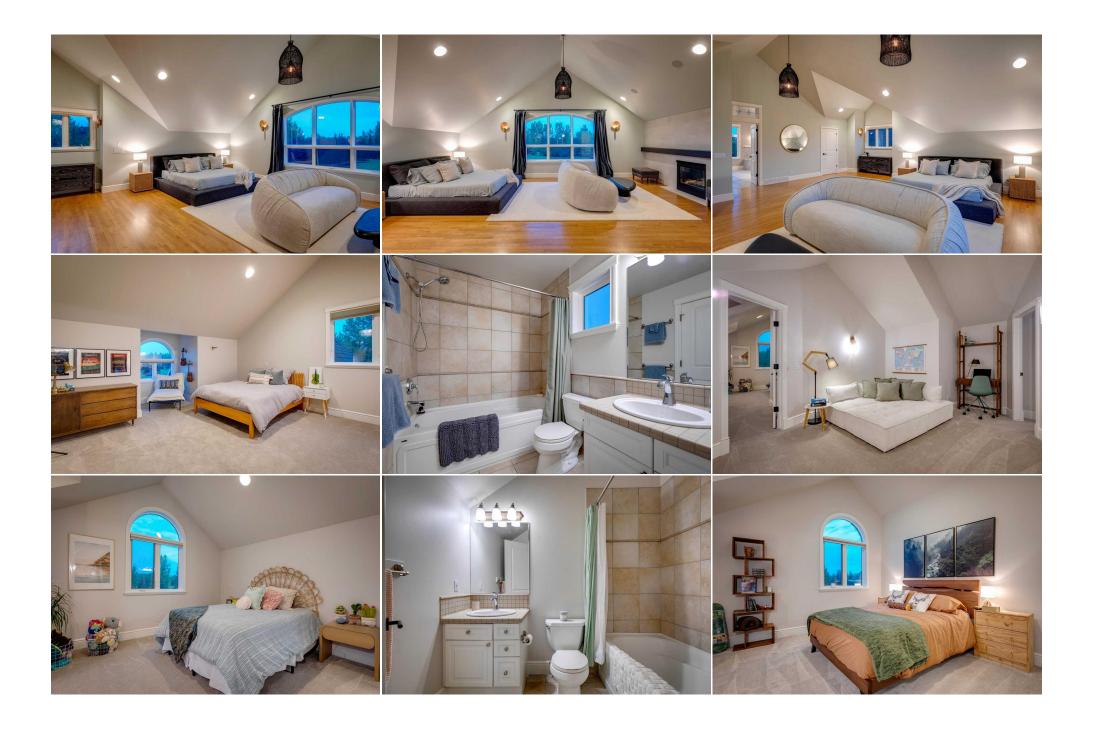

Room Information

Level Room Dimensions Room Level **Dimensions** Kitchen With Eating Area 24`11" x 17`11" **Living Room** Main 28`9" x 15`11" Main **Dining Room** Main 24`2" x 12`5" Foyer Main 10`4" x 9`11" Den Main 18`11" x 13`0" **Mud Room** Main 9`2" x 4`2" 2pc Bathroom Main 6`5" x 5`0" **Bonus Room** Upper 12`0" x 11`3" **Bedroom - Primary** Upper 24`11" x 23`10" Walk-In Closet Upper 11`8" x 7`3"

| Walk-In Closet        | Upper                                                                                                                                                                                                                                                                                                                                                                                                                                                                                                                                                                                                                                                                                                                                                                                                                                                                                                                                                                                                                                                                                                                                                                                                                                                                                                                                       | 6`8" x 6`2"                            | 5pc Ensuite bath     | Upper | 18`0" x 13`3"  |
|-----------------------|---------------------------------------------------------------------------------------------------------------------------------------------------------------------------------------------------------------------------------------------------------------------------------------------------------------------------------------------------------------------------------------------------------------------------------------------------------------------------------------------------------------------------------------------------------------------------------------------------------------------------------------------------------------------------------------------------------------------------------------------------------------------------------------------------------------------------------------------------------------------------------------------------------------------------------------------------------------------------------------------------------------------------------------------------------------------------------------------------------------------------------------------------------------------------------------------------------------------------------------------------------------------------------------------------------------------------------------------|----------------------------------------|----------------------|-------|----------------|
| Bedroom               | Upper                                                                                                                                                                                                                                                                                                                                                                                                                                                                                                                                                                                                                                                                                                                                                                                                                                                                                                                                                                                                                                                                                                                                                                                                                                                                                                                                       | 16`0" x 13`2"                          | Walk-In Closet       | Upper | 7`9" x 5`11"   |
| 4pc Ensuite bath      | Upper                                                                                                                                                                                                                                                                                                                                                                                                                                                                                                                                                                                                                                                                                                                                                                                                                                                                                                                                                                                                                                                                                                                                                                                                                                                                                                                                       | 7`11" x 5`11"                          | Bedroom              | Upper | 15`6" x 11`10" |
| Walk-In Closet        | Upper                                                                                                                                                                                                                                                                                                                                                                                                                                                                                                                                                                                                                                                                                                                                                                                                                                                                                                                                                                                                                                                                                                                                                                                                                                                                                                                                       | 5`11" x 3`1"                           | 4pc Ensuite bath     | Upper | 7`11" x 5`11"  |
| Bedroom               | Upper                                                                                                                                                                                                                                                                                                                                                                                                                                                                                                                                                                                                                                                                                                                                                                                                                                                                                                                                                                                                                                                                                                                                                                                                                                                                                                                                       | 15`1" x 12`5"                          | Walk-In Closet       | Upper | 5`11" x 3`1"   |
| 3pc Ensuite bath      | Upper                                                                                                                                                                                                                                                                                                                                                                                                                                                                                                                                                                                                                                                                                                                                                                                                                                                                                                                                                                                                                                                                                                                                                                                                                                                                                                                                       | 6`10" x 5`11"                          | Family Room          | Lower | 26`6" x 15`4"  |
| Game Room             | Lower                                                                                                                                                                                                                                                                                                                                                                                                                                                                                                                                                                                                                                                                                                                                                                                                                                                                                                                                                                                                                                                                                                                                                                                                                                                                                                                                       | 26`2" x 17`5"                          | Bedroom              | Lower | 12`1" x 10`0"  |
| Walk-In Closet        | Lower                                                                                                                                                                                                                                                                                                                                                                                                                                                                                                                                                                                                                                                                                                                                                                                                                                                                                                                                                                                                                                                                                                                                                                                                                                                                                                                                       | 6`3" x 4`8"                            | Laundry              | Lower | 17`2" x 12`10" |
| Cold Room/Cellar      | Lower                                                                                                                                                                                                                                                                                                                                                                                                                                                                                                                                                                                                                                                                                                                                                                                                                                                                                                                                                                                                                                                                                                                                                                                                                                                                                                                                       | 6`7" x 5`5"                            | Furnace/Utility Room | Lower | 26`3" x 11`9"  |
| 2pc Bathroom          | Lower                                                                                                                                                                                                                                                                                                                                                                                                                                                                                                                                                                                                                                                                                                                                                                                                                                                                                                                                                                                                                                                                                                                                                                                                                                                                                                                                       | 6`7" x 5`5"                            |                      |       |                |
|                       |                                                                                                                                                                                                                                                                                                                                                                                                                                                                                                                                                                                                                                                                                                                                                                                                                                                                                                                                                                                                                                                                                                                                                                                                                                                                                                                                             |                                        | Legal/Tax/Financial  |       |                |
| Title:                |                                                                                                                                                                                                                                                                                                                                                                                                                                                                                                                                                                                                                                                                                                                                                                                                                                                                                                                                                                                                                                                                                                                                                                                                                                                                                                                                             | Zoning:                                |                      |       |                |
| Fee Simple            |                                                                                                                                                                                                                                                                                                                                                                                                                                                                                                                                                                                                                                                                                                                                                                                                                                                                                                                                                                                                                                                                                                                                                                                                                                                                                                                                             | R-RUR                                  |                      |       |                |
| Legal Desc: Pub Rmks: | 9910521                                                                                                                                                                                                                                                                                                                                                                                                                                                                                                                                                                                                                                                                                                                                                                                                                                                                                                                                                                                                                                                                                                                                                                                                                                                                                                                                     |                                        |                      |       |                |
|                       |                                                                                                                                                                                                                                                                                                                                                                                                                                                                                                                                                                                                                                                                                                                                                                                                                                                                                                                                                                                                                                                                                                                                                                                                                                                                                                                                             |                                        | Remarks              |       |                |
|                       | with light filled GREAT ROOM & stone wrapped fireplace, built-ins + coffered ceiling details. Updated & bright Gourmet kitchen with designer off white cabinetry, WOLF + SUB-ZERO appliances, large island with top of the line QUARTZ countertops + backsplash, custom hoodfan, restoration hardware lighting, pull out pantry wall & nook with built-in storage. West facing formal dining with walls of windows & ceiling details leads right out to outdoor space & kitchen. 2 pc powder room & back entrance w/ built-in lockers round out the main level. Huge primary retreat with 1,000 sqft of bedroom & ensuite. Vaulted ceilings with fireplace & sitting area,                                                                                                                                                                                                                                                                                                                                                                                                                                                                                                                                                                                                                                                                  |                                        |                      |       |                |
|                       | COMPLETELY RENOVATED 6 pc ensuite with custom subway shower with 10 mil glass door & bench, free standing tub, dual vanities, separate water closet & 2 good sized walk-in closets. Huge 2nd bedroom, guest bedroom or studio with 4 pc bath & walk-in closet. Kids wing features 2 additional large bedrooms with full bathrooms + walk-in closets. Expansive lower level with full WET BAR, rec area, family room/theatre, 5th bedroom/GYM, grand laundry room with in-floor heating, cabinets & sink, 2 pc bath & storage. R-RUR land use allows for potential secondary residence, garage/shop or carriage house. Additional upgrades and features include: EXTERIOR - underground sprinkler system, natural STONE exterior, aluminum clad windows, NEW custom front entrance GATE, security system, professionally landscaped lot with 200+ mature trees. INTERIOR - recently painted throughout, new flooring, light & plumbing fixtures, FULL A/C, built-in speakers throughout, solid core doors, HIGH SPEED INTERNET, and much more. Enjoy the escape of acreage LIFE in Jewell Valley with privacy & a sense of community with the convenience of being just minutes to the CITY. Amazing proximity to City Amenities: YMCA, LRT, Stoney Trail, Crowchild, Mountains, Shopping, Restaurants, Gol + Cycling. Exceptional property! |                                        |                      |       |                |
| Inclusions:           | Beverage Cooler, B                                                                                                                                                                                                                                                                                                                                                                                                                                                                                                                                                                                                                                                                                                                                                                                                                                                                                                                                                                                                                                                                                                                                                                                                                                                                                                                          | uilt-in BBQ, Hot Tub, 2nd Built-in Ove | en, Security         |       |                |
|                       |                                                                                                                                                                                                                                                                                                                                                                                                                                                                                                                                                                                                                                                                                                                                                                                                                                                                                                                                                                                                                                                                                                                                                                                                                                                                                                                                             |                                        | •                    |       |                |