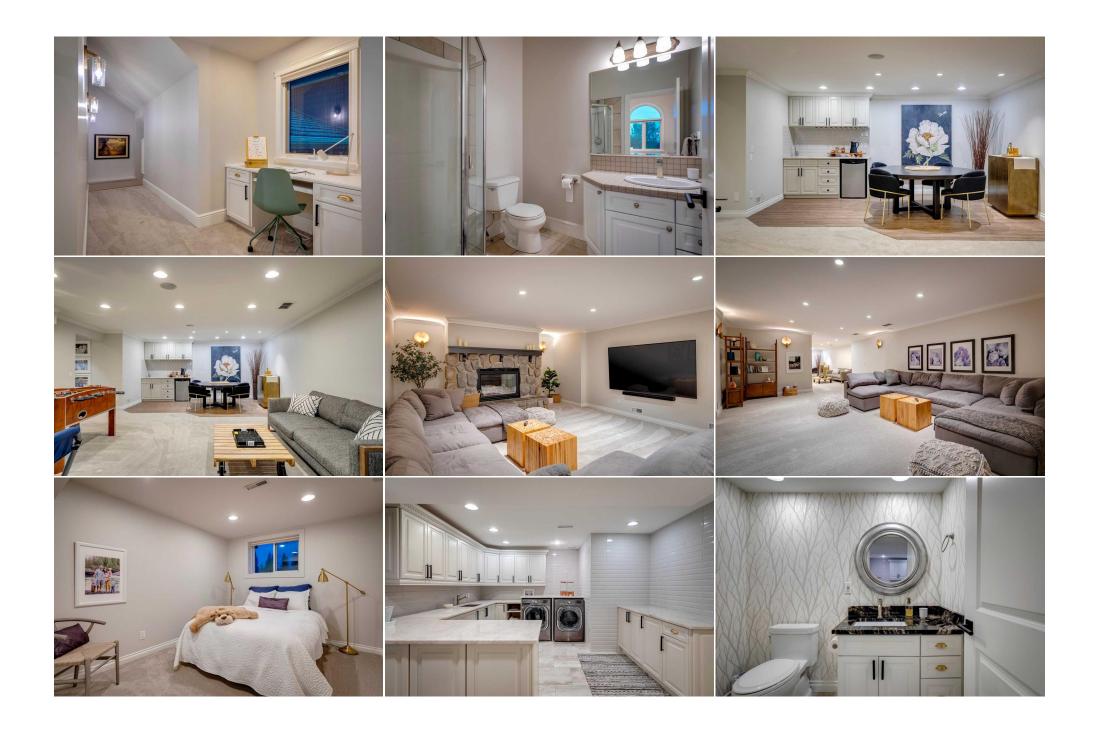

Room Information

Level Room Dimensions Room Level **Dimensions** Kitchen With Eating Area 24`11" x 17`11" **Living Room** Main 28`9" x 15`11" Main **Dining Room** Main 24`2" x 12`5" Foyer Main 10`4" x 9`11" Den Main 18`11" x 13`0" **Mud Room** Main 9`2" x 4`2" 2pc Bathroom Main 6`5" x 5`0" **Bonus Room** Upper 12`0" x 11`3" **Bedroom - Primary** Upper 24`11" x 23`10" Walk-In Closet Upper 11`8" x 7`3"

| Walk-In Closet        | Upper                                                                                                                                                                                                                                                                                                                                                                                                                                                                                                                                                                                                                                                                                                                                                                                                                                                                                                                                                                                                                                                                                                                                                                                                                                                                                                                                       | 6`8" x 6`2"                            | 5pc Ensuite bath     | Upper | 18`0" x 13`3"  |
|-----------------------|---------------------------------------------------------------------------------------------------------------------------------------------------------------------------------------------------------------------------------------------------------------------------------------------------------------------------------------------------------------------------------------------------------------------------------------------------------------------------------------------------------------------------------------------------------------------------------------------------------------------------------------------------------------------------------------------------------------------------------------------------------------------------------------------------------------------------------------------------------------------------------------------------------------------------------------------------------------------------------------------------------------------------------------------------------------------------------------------------------------------------------------------------------------------------------------------------------------------------------------------------------------------------------------------------------------------------------------------|----------------------------------------|----------------------|-------|----------------|
| Bedroom               | Upper                                                                                                                                                                                                                                                                                                                                                                                                                                                                                                                                                                                                                                                                                                                                                                                                                                                                                                                                                                                                                                                                                                                                                                                                                                                                                                                                       | 16`0" x 13`2"                          | Walk-In Closet       | Upper | 7`9" x 5`11"   |
| 4pc Ensuite bath      | Upper                                                                                                                                                                                                                                                                                                                                                                                                                                                                                                                                                                                                                                                                                                                                                                                                                                                                                                                                                                                                                                                                                                                                                                                                                                                                                                                                       | 7`11" x 5`11"                          | Bedroom              | Upper | 15`6" x 11`10" |
| Walk-In Closet        | Upper                                                                                                                                                                                                                                                                                                                                                                                                                                                                                                                                                                                                                                                                                                                                                                                                                                                                                                                                                                                                                                                                                                                                                                                                                                                                                                                                       | 5`11" x 3`1"                           | 4pc Ensuite bath     | Upper | 7`11" x 5`11"  |
| Bedroom               | Upper                                                                                                                                                                                                                                                                                                                                                                                                                                                                                                                                                                                                                                                                                                                                                                                                                                                                                                                                                                                                                                                                                                                                                                                                                                                                                                                                       | 15`1" x 12`5"                          | Walk-In Closet       | Upper | 5`11" x 3`1"   |
| 3pc Ensuite bath      | Upper                                                                                                                                                                                                                                                                                                                                                                                                                                                                                                                                                                                                                                                                                                                                                                                                                                                                                                                                                                                                                                                                                                                                                                                                                                                                                                                                       | 6`10" x 5`11"                          | Family Room          | Lower | 26`6" x 15`4"  |
| Game Room             | Lower                                                                                                                                                                                                                                                                                                                                                                                                                                                                                                                                                                                                                                                                                                                                                                                                                                                                                                                                                                                                                                                                                                                                                                                                                                                                                                                                       | 26`2" x 17`5"                          | Bedroom              | Lower | 12`1" x 10`0"  |
| Walk-In Closet        | Lower                                                                                                                                                                                                                                                                                                                                                                                                                                                                                                                                                                                                                                                                                                                                                                                                                                                                                                                                                                                                                                                                                                                                                                                                                                                                                                                                       | 6`3" x 4`8"                            | Laundry              | Lower | 17`2" x 12`10" |
| Cold Room/Cellar      | Lower                                                                                                                                                                                                                                                                                                                                                                                                                                                                                                                                                                                                                                                                                                                                                                                                                                                                                                                                                                                                                                                                                                                                                                                                                                                                                                                                       | 6`7" x 5`5"                            | Furnace/Utility Room | Lower | 26`3" x 11`9"  |
| 2pc Bathroom          | Lower                                                                                                                                                                                                                                                                                                                                                                                                                                                                                                                                                                                                                                                                                                                                                                                                                                                                                                                                                                                                                                                                                                                                                                                                                                                                                                                                       | 6`7" x 5`5"                            |                      |       |                |
|                       |                                                                                                                                                                                                                                                                                                                                                                                                                                                                                                                                                                                                                                                                                                                                                                                                                                                                                                                                                                                                                                                                                                                                                                                                                                                                                                                                             |                                        | Legal/Tax/Financial  |       |                |
| Title:                |                                                                                                                                                                                                                                                                                                                                                                                                                                                                                                                                                                                                                                                                                                                                                                                                                                                                                                                                                                                                                                                                                                                                                                                                                                                                                                                                             | Zoning:                                |                      |       |                |
| Fee Simple            |                                                                                                                                                                                                                                                                                                                                                                                                                                                                                                                                                                                                                                                                                                                                                                                                                                                                                                                                                                                                                                                                                                                                                                                                                                                                                                                                             | R-RUR                                  |                      |       |                |
| Legal Desc: Pub Rmks: | 9910521                                                                                                                                                                                                                                                                                                                                                                                                                                                                                                                                                                                                                                                                                                                                                                                                                                                                                                                                                                                                                                                                                                                                                                                                                                                                                                                                     |                                        |                      |       |                |
|                       |                                                                                                                                                                                                                                                                                                                                                                                                                                                                                                                                                                                                                                                                                                                                                                                                                                                                                                                                                                                                                                                                                                                                                                                                                                                                                                                                             |                                        | Remarks              |       |                |
|                       | with light filled GREAT ROOM & stone wrapped fireplace, built-ins + coffered ceiling details. Updated & bright Gourmet kitchen with designer off white cabinetry, WOLF + SUB-ZERO appliances, large island with top of the line QUARTZ countertops + backsplash, custom hoodfan, restoration hardware lighting, pull out pantry wall & nook with built-in storage. West facing formal dining with walls of windows & ceiling details leads right out to outdoor space & kitchen. 2 pc powder room & back entrance w/ built-in lockers round out the main level. Huge primary retreat with 1,000 sqft of bedroom & ensuite. Vaulted ceilings with fireplace & sitting area,                                                                                                                                                                                                                                                                                                                                                                                                                                                                                                                                                                                                                                                                  |                                        |                      |       |                |
|                       | COMPLETELY RENOVATED 6 pc ensuite with custom subway shower with 10 mil glass door & bench, free standing tub, dual vanities, separate water closet & 2 good sized walk-in closets. Huge 2nd bedroom, guest bedroom or studio with 4 pc bath & walk-in closet. Kids wing features 2 additional large bedrooms with full bathrooms + walk-in closets. Expansive lower level with full WET BAR, rec area, family room/theatre, 5th bedroom/GYM, grand laundry room with in-floor heating, cabinets & sink, 2 pc bath & storage. R-RUR land use allows for potential secondary residence, garage/shop or carriage house. Additional upgrades and features include: EXTERIOR - underground sprinkler system, natural STONE exterior, aluminum clad windows, NEW custom front entrance GATE, security system, professionally landscaped lot with 200+ mature trees. INTERIOR - recently painted throughout, new flooring, light & plumbing fixtures, FULL A/C, built-in speakers throughout, solid core doors, HIGH SPEED INTERNET, and much more. Enjoy the escape of acreage LIFE in Jewell Valley with privacy & a sense of community with the convenience of being just minutes to the CITY. Amazing proximity to City Amenities: YMCA, LRT, Stoney Trail, Crowchild, Mountains, Shopping, Restaurants, Gol + Cycling. Exceptional property! |                                        |                      |       |                |
| Inclusions:           | Beverage Cooler, B                                                                                                                                                                                                                                                                                                                                                                                                                                                                                                                                                                                                                                                                                                                                                                                                                                                                                                                                                                                                                                                                                                                                                                                                                                                                                                                          | uilt-in BBQ, Hot Tub, 2nd Built-in Ove | en, Security         |       |                |
|                       |                                                                                                                                                                                                                                                                                                                                                                                                                                                                                                                                                                                                                                                                                                                                                                                                                                                                                                                                                                                                                                                                                                                                                                                                                                                                                                                                             |                                        | •                    |       |                |