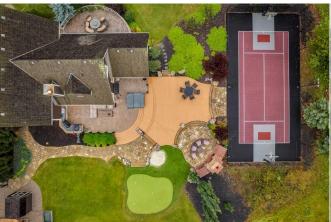

Baths:

Style:

7

Backs on to Park/Green Space, Front Yard, Lawn, Garden, No Neighbours Behind, Irregular Lot Feat:

Lot, Landscaped, Level, Many Trees, Underground Sprinklers, Paved, Private, Secluded, Treed

| Walk-In Closet        | Upper                                                                                                                                                                                                                                                                                                                                                                                                                                                                                                                                                                                                                                                                                                                                                                                                                                                                                                                                                                                                                                                                                                                                                                                                                                                                                                                                       | 6`8" x 6`2"                            | 5pc Ensuite bath     | Upper | 18`0" x 13`3"  |
|-----------------------|---------------------------------------------------------------------------------------------------------------------------------------------------------------------------------------------------------------------------------------------------------------------------------------------------------------------------------------------------------------------------------------------------------------------------------------------------------------------------------------------------------------------------------------------------------------------------------------------------------------------------------------------------------------------------------------------------------------------------------------------------------------------------------------------------------------------------------------------------------------------------------------------------------------------------------------------------------------------------------------------------------------------------------------------------------------------------------------------------------------------------------------------------------------------------------------------------------------------------------------------------------------------------------------------------------------------------------------------|----------------------------------------|----------------------|-------|----------------|
| Bedroom               | Upper                                                                                                                                                                                                                                                                                                                                                                                                                                                                                                                                                                                                                                                                                                                                                                                                                                                                                                                                                                                                                                                                                                                                                                                                                                                                                                                                       | 16`0" x 13`2"                          | Walk-In Closet       | Upper | 7`9" x 5`11"   |
| 4pc Ensuite bath      | Upper                                                                                                                                                                                                                                                                                                                                                                                                                                                                                                                                                                                                                                                                                                                                                                                                                                                                                                                                                                                                                                                                                                                                                                                                                                                                                                                                       | 7`11" x 5`11"                          | Bedroom              | Upper | 15`6" x 11`10" |
| Walk-In Closet        | Upper                                                                                                                                                                                                                                                                                                                                                                                                                                                                                                                                                                                                                                                                                                                                                                                                                                                                                                                                                                                                                                                                                                                                                                                                                                                                                                                                       | 5`11" x 3`1"                           | 4pc Ensuite bath     | Upper | 7`11" x 5`11"  |
| Bedroom               | Upper                                                                                                                                                                                                                                                                                                                                                                                                                                                                                                                                                                                                                                                                                                                                                                                                                                                                                                                                                                                                                                                                                                                                                                                                                                                                                                                                       | 15`1" x 12`5"                          | Walk-In Closet       | Upper | 5`11" x 3`1"   |
| 3pc Ensuite bath      | Upper                                                                                                                                                                                                                                                                                                                                                                                                                                                                                                                                                                                                                                                                                                                                                                                                                                                                                                                                                                                                                                                                                                                                                                                                                                                                                                                                       | 6`10" x 5`11"                          | Family Room          | Lower | 26`6" x 15`4"  |
| Game Room             | Lower                                                                                                                                                                                                                                                                                                                                                                                                                                                                                                                                                                                                                                                                                                                                                                                                                                                                                                                                                                                                                                                                                                                                                                                                                                                                                                                                       | 26`2" x 17`5"                          | Bedroom              | Lower | 12`1" x 10`0"  |
| Walk-In Closet        | Lower                                                                                                                                                                                                                                                                                                                                                                                                                                                                                                                                                                                                                                                                                                                                                                                                                                                                                                                                                                                                                                                                                                                                                                                                                                                                                                                                       | 6`3" x 4`8"                            | Laundry              | Lower | 17`2" x 12`10" |
| Cold Room/Cellar      | Lower                                                                                                                                                                                                                                                                                                                                                                                                                                                                                                                                                                                                                                                                                                                                                                                                                                                                                                                                                                                                                                                                                                                                                                                                                                                                                                                                       | 6`7" x 5`5"                            | Furnace/Utility Room | Lower | 26`3" x 11`9"  |
| 2pc Bathroom          | Lower                                                                                                                                                                                                                                                                                                                                                                                                                                                                                                                                                                                                                                                                                                                                                                                                                                                                                                                                                                                                                                                                                                                                                                                                                                                                                                                                       | 6`7" x 5`5"                            |                      |       |                |
|                       |                                                                                                                                                                                                                                                                                                                                                                                                                                                                                                                                                                                                                                                                                                                                                                                                                                                                                                                                                                                                                                                                                                                                                                                                                                                                                                                                             |                                        | Legal/Tax/Financial  |       |                |
| Title:                |                                                                                                                                                                                                                                                                                                                                                                                                                                                                                                                                                                                                                                                                                                                                                                                                                                                                                                                                                                                                                                                                                                                                                                                                                                                                                                                                             | Zoning:                                |                      |       |                |
| Fee Simple            |                                                                                                                                                                                                                                                                                                                                                                                                                                                                                                                                                                                                                                                                                                                                                                                                                                                                                                                                                                                                                                                                                                                                                                                                                                                                                                                                             | R-RUR                                  |                      |       |                |
| Legal Desc: Pub Rmks: | 9910521                                                                                                                                                                                                                                                                                                                                                                                                                                                                                                                                                                                                                                                                                                                                                                                                                                                                                                                                                                                                                                                                                                                                                                                                                                                                                                                                     |                                        |                      |       |                |
|                       |                                                                                                                                                                                                                                                                                                                                                                                                                                                                                                                                                                                                                                                                                                                                                                                                                                                                                                                                                                                                                                                                                                                                                                                                                                                                                                                                             |                                        | Remarks              |       |                |
|                       | with light filled GREAT ROOM & stone wrapped fireplace, built-ins + coffered ceiling details. Updated & bright Gourmet kitchen with designer off white cabinetry, WOLF + SUB-ZERO appliances, large island with top of the line QUARTZ countertops + backsplash, custom hoodfan, restoration hardware lighting, pull out pantry wall & nook with built-in storage. West facing formal dining with walls of windows & ceiling details leads right out to outdoor space & kitchen. 2 pc powder room & back entrance w/ built-in lockers round out the main level. Huge primary retreat with 1,000 sqft of bedroom & ensuite. Vaulted ceilings with fireplace & sitting area,                                                                                                                                                                                                                                                                                                                                                                                                                                                                                                                                                                                                                                                                  |                                        |                      |       |                |
|                       | COMPLETELY RENOVATED 6 pc ensuite with custom subway shower with 10 mil glass door & bench, free standing tub, dual vanities, separate water closet & 2 good sized walk-in closets. Huge 2nd bedroom, guest bedroom or studio with 4 pc bath & walk-in closet. Kids wing features 2 additional large bedrooms with full bathrooms + walk-in closets. Expansive lower level with full WET BAR, rec area, family room/theatre, 5th bedroom/GYM, grand laundry room with in-floor heating, cabinets & sink, 2 pc bath & storage. R-RUR land use allows for potential secondary residence, garage/shop or carriage house. Additional upgrades and features include: EXTERIOR - underground sprinkler system, natural STONE exterior, aluminum clad windows, NEW custom front entrance GATE, security system, professionally landscaped lot with 200+ mature trees. INTERIOR - recently painted throughout, new flooring, light & plumbing fixtures, FULL A/C, built-in speakers throughout, solid core doors, HIGH SPEED INTERNET, and much more. Enjoy the escape of acreage LIFE in Jewell Valley with privacy & a sense of community with the convenience of being just minutes to the CITY. Amazing proximity to City Amenities: YMCA, LRT, Stoney Trail, Crowchild, Mountains, Shopping, Restaurants, Gol + Cycling. Exceptional property! |                                        |                      |       |                |
| Inclusions:           | Beverage Cooler, B                                                                                                                                                                                                                                                                                                                                                                                                                                                                                                                                                                                                                                                                                                                                                                                                                                                                                                                                                                                                                                                                                                                                                                                                                                                                                                                          | uilt-in BBQ, Hot Tub, 2nd Built-in Ove | en, Security         |       |                |
|                       |                                                                                                                                                                                                                                                                                                                                                                                                                                                                                                                                                                                                                                                                                                                                                                                                                                                                                                                                                                                                                                                                                                                                                                                                                                                                                                                                             |                                        | •                    |       |                |