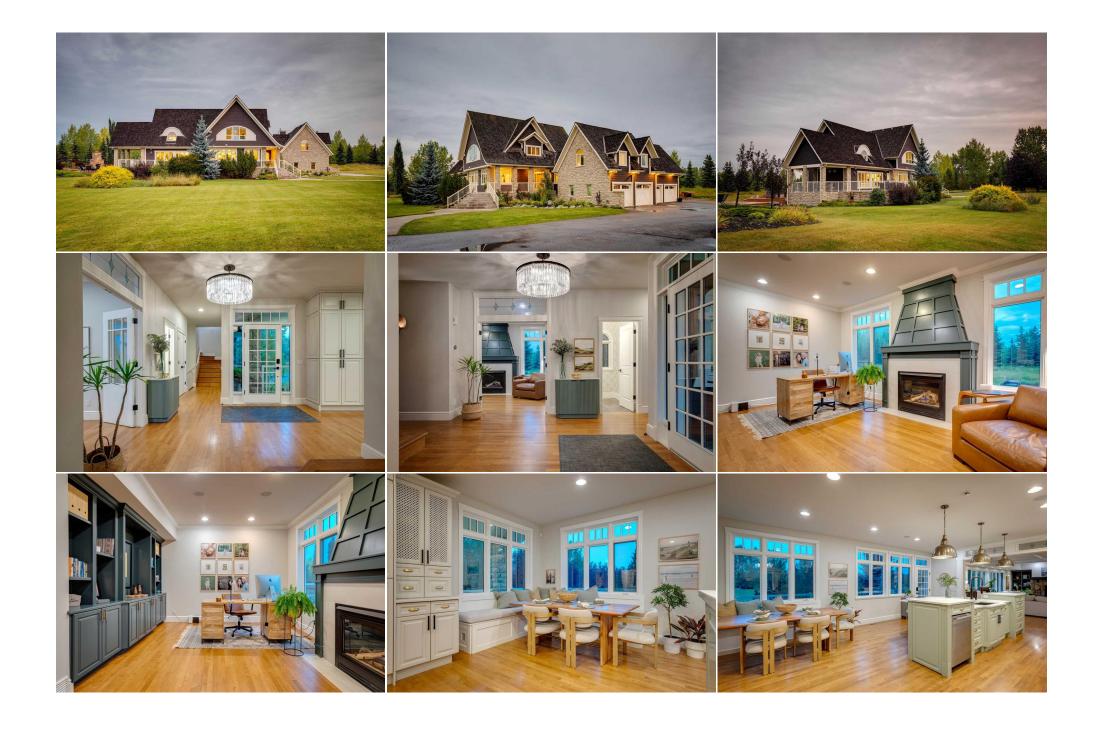

## 22 NORTH VALLEY Boulevard, Rural Rocky View County T3R 1H9

MLS®#: A2164155 Area: Jewel Valley Listing 09/12/24 List Price: **\$2,595,000** 

Status: **Active** Change: County: **Rocky View County** None Association: Fort McMurray

## Utilities and Features

Roof: **Cedar Shake** Construction:

**Forced Air** Composite Siding, Stone, Wood Frame Heating:

> Septic Field, Septic Tank Flooring:

Basketball Court, Built-in Carpet, Ceramic Tile, Hardwood

Barbecue, Courtyard, Dog Run, Outdoor Water Source: Grill, Playground, Private Entrance, Private Yard Co-operative

Fnd/Bsmt: **Poured Concrete** 

Kitchen Appl: Central Air Conditioner, Dishwasher, Garage Control(s), Gas Cooktop, Oven-Built-In, Range Hood, Refrigerator, Window Coverings, Wine Refrigerator

Int Feat: Bookcases, Built-in Features, Central Vacuum, Closet Organizers, Double Vanity, High Ceilings, Kitchen Island, Natural Woodwork, No Animal Home, No Smoking

Home, Storage, Walk-In Closet(s), Wet Bar