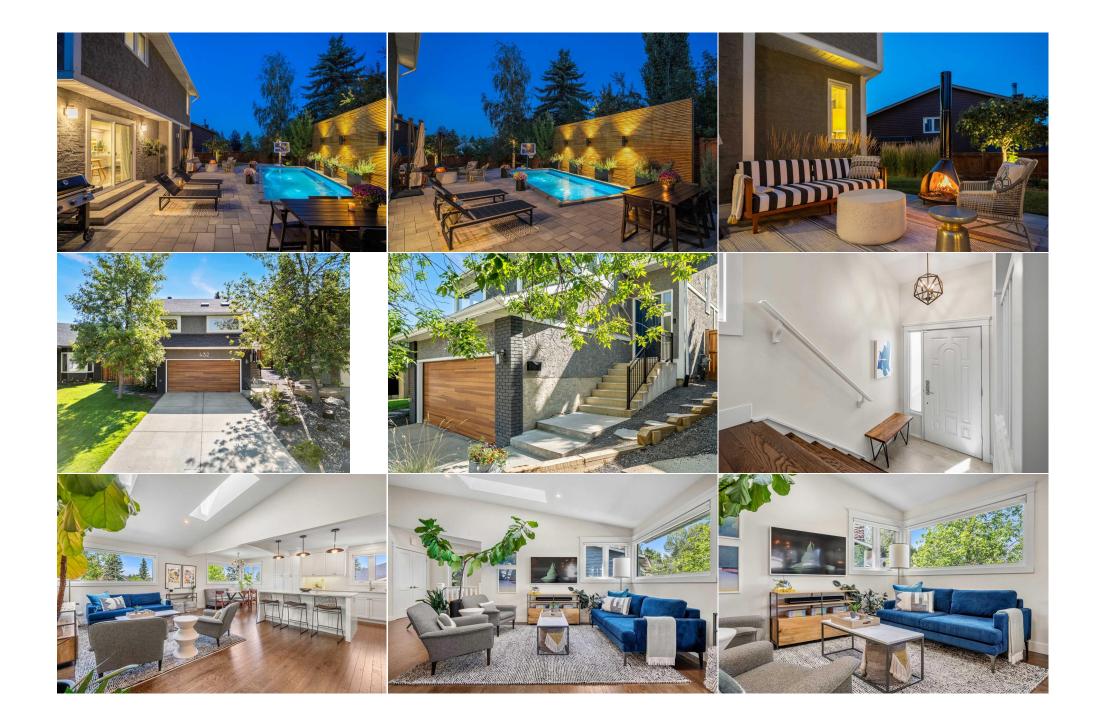

| Legal/Tax/Financial                             |                                                                                                                                                                                                                                                                                                                                                                                                                                                                                                                                                                                                                                                                                                                                                                                                                                                                                                                                                                                                                                                                                                                                                                                                                                                                                                                                                                                                                                                                                                                                                                                                                                                                                                                                                                                                                                                                                                                                                                                                                                                                                                                                |  |  |  |  |  |
|-------------------------------------------------|--------------------------------------------------------------------------------------------------------------------------------------------------------------------------------------------------------------------------------------------------------------------------------------------------------------------------------------------------------------------------------------------------------------------------------------------------------------------------------------------------------------------------------------------------------------------------------------------------------------------------------------------------------------------------------------------------------------------------------------------------------------------------------------------------------------------------------------------------------------------------------------------------------------------------------------------------------------------------------------------------------------------------------------------------------------------------------------------------------------------------------------------------------------------------------------------------------------------------------------------------------------------------------------------------------------------------------------------------------------------------------------------------------------------------------------------------------------------------------------------------------------------------------------------------------------------------------------------------------------------------------------------------------------------------------------------------------------------------------------------------------------------------------------------------------------------------------------------------------------------------------------------------------------------------------------------------------------------------------------------------------------------------------------------------------------------------------------------------------------------------------|--|--|--|--|--|
| Title:<br>Fee Simple<br>Legal Desc:             | Zoning:<br>R-C1<br>8211345<br>Remarks                                                                                                                                                                                                                                                                                                                                                                                                                                                                                                                                                                                                                                                                                                                                                                                                                                                                                                                                                                                                                                                                                                                                                                                                                                                                                                                                                                                                                                                                                                                                                                                                                                                                                                                                                                                                                                                                                                                                                                                                                                                                                          |  |  |  |  |  |
| Pub Rmks:<br>Inclusions:<br>Property Listed By: | Fall in love with one of the most beautiful and tastefully renovated family homes in Strathcona Park. With its sunny southern exposure, the backyard is a private oasis, complete with a sparkling pool perfect for summer gatherings and relaxation. Not only is this home conveniently located just a short drive from Downtown and minutes away from transit, but it is also within walking distance of schools, shopping, parks, playgrounds, and ravine walking paths. It truly is a dream come true. As you step into the main level, you'll be greeted by soaring vaulted ceilings with skylights that bring in an abundance of natural light, reaching over 11 feet. Natural oak floors flow throughout the home, adding warmth and comfort to each room. The centerpiece is the beautiful kitchen, thoughfully designed for culinary enthusiasts and perfect for gatherings and entertaining. Features include a gas range, imported quartz countertops, custom cabinetry with pantry and under-cabinet lighting. An expansive island adorned with designer pendant lights serves as a focal point for casual dining and entertaining. Moving to the upper level, you'll find a spacious primary bedroom with well-designed bulk-ins and a perfecty sized 3-piece ensuite. Two additional bright and inviting bedrooms on this floor provide ample space and share a well-appointed 4-piece main bathroom. The lower level of this home is just as remarkable, boasting a spacious family and recreation room centered around a cozy fireplace, elegantly framed by chic printed tile and custom-built cabinetry. Adjacent to the games area, the full-service wet bar provides the perfect setting for entertaining friends and family in style. The basement hosts the 4th bedroom and a large mudroom just off the oversized heateed double attached garage. Patio doors lead to a breatthaking backyard, featuring a BBQ area and a beautiful pool lounge. The pool area is truly a retreat, with a heated inground pool framed by sleek modern stonework. As dusk falls, vibrant LED lights create a mesmerizing |  |  |  |  |  |