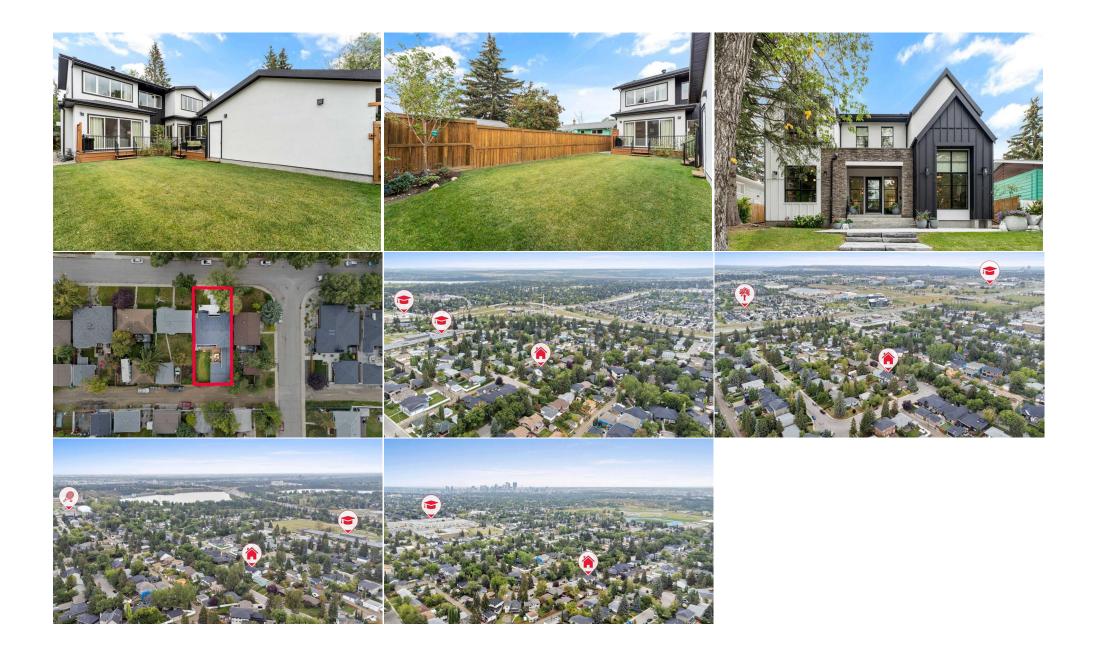

| 5pc Ensuite bath<br>Bedroom<br>Laundry<br>Walk-In Closet<br>Bedroom<br>Bedroom<br>Furnace/Utility Room                                                                                                                                                                                                                                                                                                                                                                                                                                                                                                                                                                                                                                                                                                                                                                                                                                                                                                                                                                                                                                                                                                                                                                                                                                                                                                                                                                                                                                                                                                                                                                                                                                  | Upper<br>Upper<br>Upper<br>Basement<br>Basement<br>Basement<br>Basement | 12`8" x 10`9"<br>13`0" x 14`11"<br>5`9" x 9`8"<br>12`11" x 8`2"<br>12`0" x 18`5"<br>10`6" x 10`10"<br>11`6" x 6`2" | Bedroom<br>Family Room<br>Bedroom - Primary<br>3pc Bathroom<br>Den<br>Game Room | Upper<br>Upper<br>Upper<br>Basement<br>Basement<br>Basement | 15`3" x 11`6"<br>15`8" x 20`6"<br>14`11" x 15`6"<br>9`11" x 5`1"<br>14`8" x 19`1"<br>26`0" x 26`8" |  |
|-----------------------------------------------------------------------------------------------------------------------------------------------------------------------------------------------------------------------------------------------------------------------------------------------------------------------------------------------------------------------------------------------------------------------------------------------------------------------------------------------------------------------------------------------------------------------------------------------------------------------------------------------------------------------------------------------------------------------------------------------------------------------------------------------------------------------------------------------------------------------------------------------------------------------------------------------------------------------------------------------------------------------------------------------------------------------------------------------------------------------------------------------------------------------------------------------------------------------------------------------------------------------------------------------------------------------------------------------------------------------------------------------------------------------------------------------------------------------------------------------------------------------------------------------------------------------------------------------------------------------------------------------------------------------------------------------------------------------------------------|-------------------------------------------------------------------------|--------------------------------------------------------------------------------------------------------------------|---------------------------------------------------------------------------------|-------------------------------------------------------------|----------------------------------------------------------------------------------------------------|--|
|                                                                                                                                                                                                                                                                                                                                                                                                                                                                                                                                                                                                                                                                                                                                                                                                                                                                                                                                                                                                                                                                                                                                                                                                                                                                                                                                                                                                                                                                                                                                                                                                                                                                                                                                         |                                                                         |                                                                                                                    | Legal/Tax/Financial                                                             |                                                             |                                                                                                    |  |
| Title:<br>Fee Simple                                                                                                                                                                                                                                                                                                                                                                                                                                                                                                                                                                                                                                                                                                                                                                                                                                                                                                                                                                                                                                                                                                                                                                                                                                                                                                                                                                                                                                                                                                                                                                                                                                                                                                                    |                                                                         | Zoning:<br><b>R-C1</b>                                                                                             |                                                                                 |                                                             |                                                                                                    |  |
| Legal Desc:                                                                                                                                                                                                                                                                                                                                                                                                                                                                                                                                                                                                                                                                                                                                                                                                                                                                                                                                                                                                                                                                                                                                                                                                                                                                                                                                                                                                                                                                                                                                                                                                                                                                                                                             | 3057HP                                                                  |                                                                                                                    | Remarks                                                                         |                                                             |                                                                                                    |  |
| Pub Rmks: Discover Your Dream Home: Stunning Custom 2-Storey Residence in Serene North Glemmore Park! Welcome to this beautfully crafted custom home, p   nestled in the tranquil and picturesque North Glemmore Park. This remarkable north-facing residence features 6 bedrooms plus an office, 5.5 bathroor   impressive 4,632 square feet of thoughtfully designed living space—ideal for growing families or as your forever home. Designed to blend contempore   with traditional charm, this home showcases exquisite custom millwork, abundant built-in storage, and elegant finishes throughout. The striking curb   enhanced by natural stone and wood siding, inviting you into a grand foyer bathed in natural light from luxury windows and doors. To the left, discow   home office, while the right side offers a main-floor bedroom complete with a 3-piece ensuite. The main level boasts a refined casual dining area that i   flows into the family room and kitchen. The butler's pantry is a chef's delight, featuring a large prep counter, sink, ceiling-height cabinets, a quartz count   stylish custom range hood, a large island with a breakfast bar and under-counter storage, a massive fridge/freezer combo, and top-of-the-line applian   to the kitchen, the open and airy living room features a quartz gas fireplace and generous natural light. Double sliding doors lead to a spacious privat   outdoor gas fireplace, overlooking a beautifully landscaped backyard adorned with mature trees. A two-car garage and a convenient mudroom complet   The master suite is a luxurious retreat, highlighted by expansive windows, elegant lighting, and a separates shower. The upper floor also incl |                                                                         |                                                                                                                    |                                                                                 |                                                             |                                                                                                    |  |