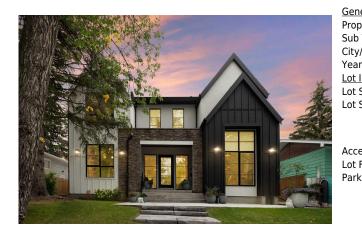

## 83 LISSINGTON Drive, Calgary T3E 5E4

| MLS®#:  | A2164203 | Area:   | North Glenmore Park | Listing | 09/12/24        | List Price: <b>\$2,499,900</b> |
|---------|----------|---------|---------------------|---------|-----------------|--------------------------------|
|         |          |         |                     | Date:   |                 |                                |
| Status: | Active   | County: | Calgary             | Change: | -\$100k, 07-Nov | Association: Fort McMurray     |

| neral Information    | Residential                                                                |                   |           | DOM           |           |  |
|----------------------|----------------------------------------------------------------------------|-------------------|-----------|---------------|-----------|--|
| op Type:             |                                                                            |                   |           | 70            |           |  |
| b Type:              | Detached                                                                   |                   |           | <u>Layout</u> |           |  |
| :y/Town:             | Calgary                                                                    | Finished Floor Ar | <u>ea</u> | Beds:         | 6 (4 2 )  |  |
| ar Built:            | 2022                                                                       | Abv Sqft:         | 3,210     | Baths:        | 5.5 (5 1) |  |
| <u>t Information</u> |                                                                            | Low Sqft:         |           | Style:        | 2 Storey  |  |
| t Sz Ar:             | 6,092 sqft                                                                 | Ttl Sqft:         | 3,210     |               |           |  |
| t Shape:             |                                                                            |                   |           | Parking       |           |  |
|                      |                                                                            |                   |           | Ttl Park:     | 2         |  |
|                      |                                                                            |                   |           | Garage Sz:    | 2         |  |
| cess:                |                                                                            |                   |           | 5             |           |  |
| t Feat:              | Back Lane,Back Yard,Fruit Trees/Shrub(s),Few Trees,Private,Rectangular Lot |                   |           |               |           |  |
| rk Feat:             |                                                                            |                   |           |               |           |  |