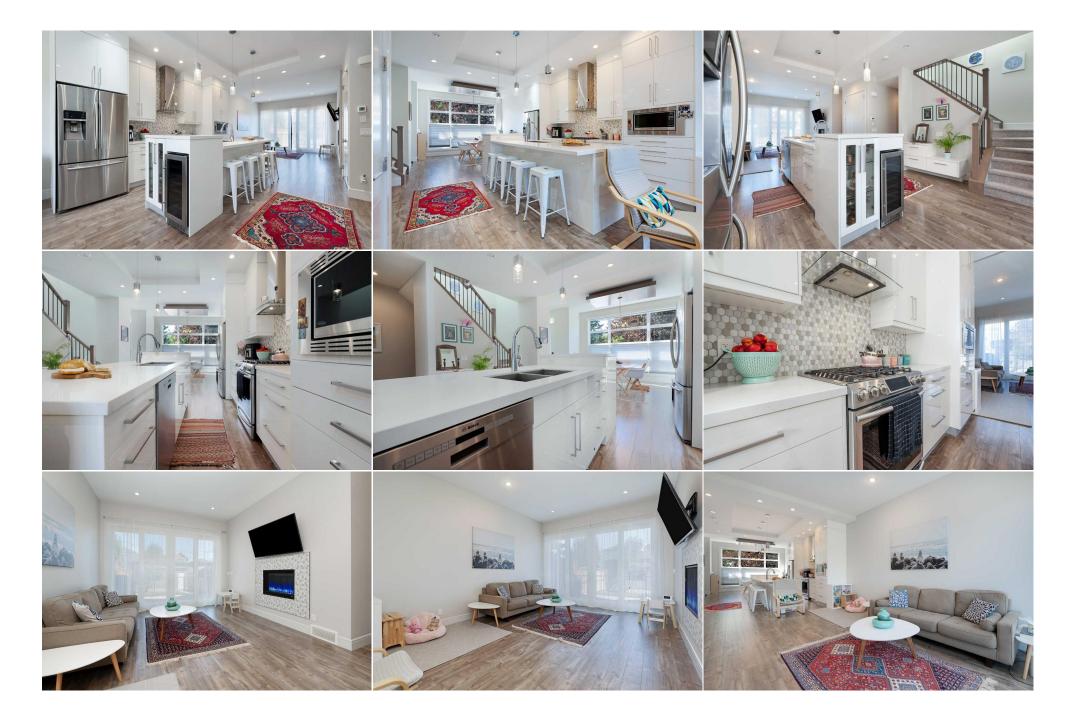

| Family Room<br>4pc Bathroom<br>5pc Ensuite bath | Basement<br>Basement<br>Upper                                                                                                                                                                                                                                                                                                                                                                                                                                                                                                                                                                                                                                                                                                                                                                                                                                                                                                                                                                                                                                                                                                                                                                                                                                                                                                                                        | 18`11" x 14`3"<br>0`0" x 0`0"<br>0`0" x 0`0" | 2pc Bathroom<br>4pc Bathroom | Main<br>Upper | 0`0" x 0`0"<br>0`0" x 0`0" |  |
|-------------------------------------------------|----------------------------------------------------------------------------------------------------------------------------------------------------------------------------------------------------------------------------------------------------------------------------------------------------------------------------------------------------------------------------------------------------------------------------------------------------------------------------------------------------------------------------------------------------------------------------------------------------------------------------------------------------------------------------------------------------------------------------------------------------------------------------------------------------------------------------------------------------------------------------------------------------------------------------------------------------------------------------------------------------------------------------------------------------------------------------------------------------------------------------------------------------------------------------------------------------------------------------------------------------------------------------------------------------------------------------------------------------------------------|----------------------------------------------|------------------------------|---------------|----------------------------|--|
|                                                 | oppe.                                                                                                                                                                                                                                                                                                                                                                                                                                                                                                                                                                                                                                                                                                                                                                                                                                                                                                                                                                                                                                                                                                                                                                                                                                                                                                                                                                |                                              | Legal/Tax/Financial          |               |                            |  |
| Title:<br>Fee Simple<br>Legal Desc:             | 155AH                                                                                                                                                                                                                                                                                                                                                                                                                                                                                                                                                                                                                                                                                                                                                                                                                                                                                                                                                                                                                                                                                                                                                                                                                                                                                                                                                                | Zoning:<br>R-C2                              |                              |               |                            |  |
|                                                 | 200411                                                                                                                                                                                                                                                                                                                                                                                                                                                                                                                                                                                                                                                                                                                                                                                                                                                                                                                                                                                                                                                                                                                                                                                                                                                                                                                                                               |                                              | Remarks                      |               |                            |  |
| Pub Rmks:<br>Inclusions:<br>Property Listed By: | Built by City Lifestyle Group, this beautifully finished & very well laid out 3+1 bedroom family home with over 2,700 sq ft of developed living space is located in the heart of sought-after Altadore. The bright, open main level presents luxury vinyl plank floors, high ceilings & is illuminated with recessed lighting & stylish light fixtures, showcasing the front dining area, which flows into the well-appointed kitchen finished with quartz counter tops, island/eating bar, plenty of storage space & stainless steel appliance package. The living room with feature fireplace & access to the back deck is also open to the kitchen, creating a perfect space for family time or entertaining. A mudroom & 2 piece powder room complete the main level. The second level hosts 3 good-sized bedrooms, laundry & 4 piece main bath. The primary retreat comes complete with large walk-in closet & gorgeous 5 piece ensuite with dual sinks, relaxing soaker tub & separate shower. The basement has recently been developed & includes a family room with wet bar, fourth bedroom & 4 piece bath. Outside, enjoy the back deck & access to the double detached garage. This lovely home is conveniently located close to River Park, excellent schools, vibrant Marda Loop, shopping, public transit & is just minutes to the downtown core. None. |                                              |                              |               |                            |  |