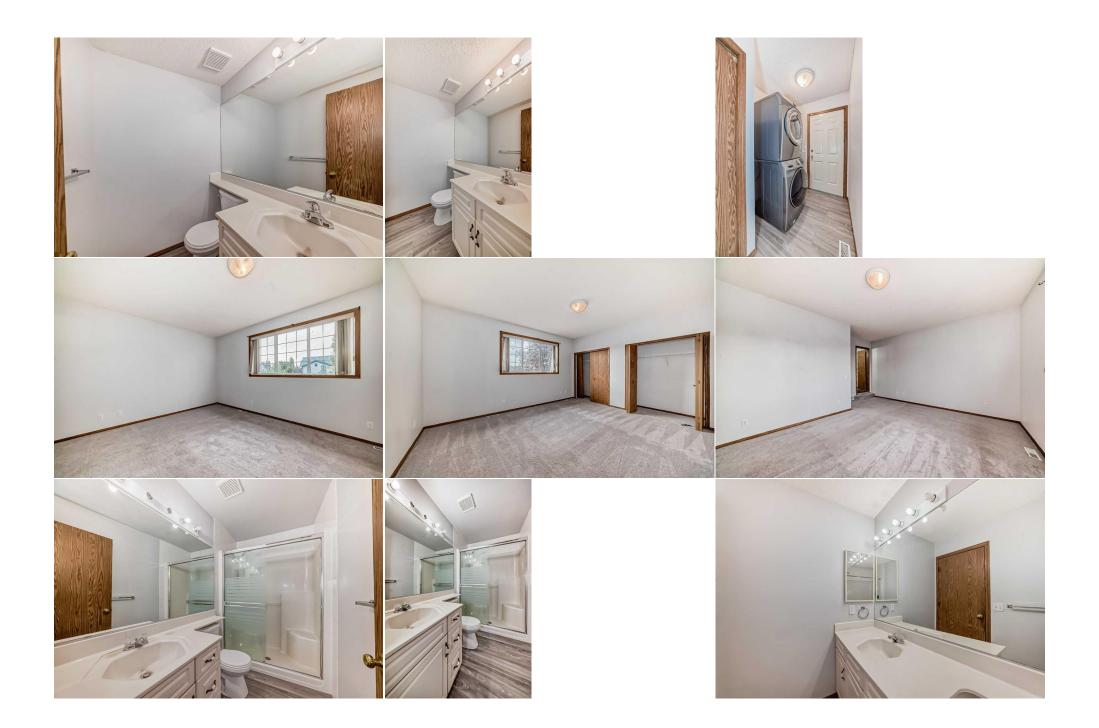

| Roof:<br>Heating:                                            | Asphalt Shingle<br>Forced Air |                                                                                                                                                                                                       | Construction:<br>Vinyl Siding |                                                  |                                |  |  |  |  |  |
|--------------------------------------------------------------|-------------------------------|-------------------------------------------------------------------------------------------------------------------------------------------------------------------------------------------------------|-------------------------------|--------------------------------------------------|--------------------------------|--|--|--|--|--|
| Sewer:                                                       |                               |                                                                                                                                                                                                       | Flooring:                     |                                                  |                                |  |  |  |  |  |
| Ext Feat:                                                    | Balcony,Private Yard          |                                                                                                                                                                                                       | Carpet,Vinyl Plank            | Carpet,Vinyl Plank<br>Water Source:<br>Fnd/Bsmt: |                                |  |  |  |  |  |
|                                                              |                               |                                                                                                                                                                                                       |                               |                                                  |                                |  |  |  |  |  |
|                                                              |                               |                                                                                                                                                                                                       | Fnd/Bsmt:                     |                                                  |                                |  |  |  |  |  |
|                                                              |                               | Poured Concrete                                                                                                                                                                                       |                               |                                                  |                                |  |  |  |  |  |
| Kitchen Appl:<br>Int Feat:<br>Utilities:                     |                               | Central Air Conditioner,Dishwasher,Dryer,Electric Range,Garage Control(s),Instant Hot Water,Microwave,Range Hood,Refrigerator,Washer<br>High Ceilings,Kitchen Island,Laminate Counters,Open Floorplan |                               |                                                  |                                |  |  |  |  |  |
|                                                              | Room Information              |                                                                                                                                                                                                       |                               |                                                  |                                |  |  |  |  |  |
| Room                                                         | Level                         | Dimensions                                                                                                                                                                                            | <u>Room</u>                   | Level                                            | Dimensions                     |  |  |  |  |  |
| Entrance                                                     | Main                          | 6`0" x 7`0"                                                                                                                                                                                           | 2pc Bathroom                  | Main                                             | 5`5" x 4`7"                    |  |  |  |  |  |
| Laundry                                                      | Main                          | 9`0" x 5`5"                                                                                                                                                                                           | Living Room                   | Main                                             | 17`6" x 12`3"                  |  |  |  |  |  |
|                                                              | Main                          | 11`2" x 10`9"                                                                                                                                                                                         | Dining Room                   | Main                                             | 7`4" x 10`7"                   |  |  |  |  |  |
| Kitchen                                                      |                               | 4`11" x 8`10"                                                                                                                                                                                         | Bedroom - Primary             | Second                                           | 15`7" x 12`11"                 |  |  |  |  |  |
|                                                              | h Second                      |                                                                                                                                                                                                       |                               |                                                  |                                |  |  |  |  |  |
| 3pc Ensuite bat                                              | h Second<br>Second            | 4`11" x 9`7"                                                                                                                                                                                          | Bedroom                       | Second                                           | 9`5" x 13`11"                  |  |  |  |  |  |
| Kitchen<br>3pc Ensuite bat<br>4pc Bathroom<br>Walk-In Closet |                               | 4`11" x 9`7"<br>4`5" x 8`2"                                                                                                                                                                           | Bedroom<br>Bedroom            | Second<br>Second                                 | 9`5" x 13`11"<br>8`11" x 11`4" |  |  |  |  |  |

Utilities and Features

| Other<br>Kitchen                                | Basement<br>Basement                                                                                                                                                                                                                                                                                                                                                                                                                                                                                                                                                                                                                                                                                                                                                                                                                                                                                                                                                                                                                                                                                                                                                                                                                                                                                                                                                                                                                                                                                                  | 6`9" x 8`2"<br>13`3" x 9`9" | Game Room           | Basement | 12`7" x 13`5" |  |  |  |  |
|-------------------------------------------------|-----------------------------------------------------------------------------------------------------------------------------------------------------------------------------------------------------------------------------------------------------------------------------------------------------------------------------------------------------------------------------------------------------------------------------------------------------------------------------------------------------------------------------------------------------------------------------------------------------------------------------------------------------------------------------------------------------------------------------------------------------------------------------------------------------------------------------------------------------------------------------------------------------------------------------------------------------------------------------------------------------------------------------------------------------------------------------------------------------------------------------------------------------------------------------------------------------------------------------------------------------------------------------------------------------------------------------------------------------------------------------------------------------------------------------------------------------------------------------------------------------------------------|-----------------------------|---------------------|----------|---------------|--|--|--|--|
| Kitchen                                         | basement                                                                                                                                                                                                                                                                                                                                                                                                                                                                                                                                                                                                                                                                                                                                                                                                                                                                                                                                                                                                                                                                                                                                                                                                                                                                                                                                                                                                                                                                                                              | 12.2 × 3.3                  | Legal/Tax/Financial |          |               |  |  |  |  |
| Title:                                          |                                                                                                                                                                                                                                                                                                                                                                                                                                                                                                                                                                                                                                                                                                                                                                                                                                                                                                                                                                                                                                                                                                                                                                                                                                                                                                                                                                                                                                                                                                                       | Zoning:                     |                     |          |               |  |  |  |  |
| Fee Simple                                      |                                                                                                                                                                                                                                                                                                                                                                                                                                                                                                                                                                                                                                                                                                                                                                                                                                                                                                                                                                                                                                                                                                                                                                                                                                                                                                                                                                                                                                                                                                                       | R-1                         |                     |          |               |  |  |  |  |
| Legal Desc:                                     | 9710366                                                                                                                                                                                                                                                                                                                                                                                                                                                                                                                                                                                                                                                                                                                                                                                                                                                                                                                                                                                                                                                                                                                                                                                                                                                                                                                                                                                                                                                                                                               |                             |                     |          |               |  |  |  |  |
|                                                 | Remarks                                                                                                                                                                                                                                                                                                                                                                                                                                                                                                                                                                                                                                                                                                                                                                                                                                                                                                                                                                                                                                                                                                                                                                                                                                                                                                                                                                                                                                                                                                               |                             |                     |          |               |  |  |  |  |
| Pub Rmks:<br>Inclusions:<br>Property Listed By: | Welcome to this 3 Bedrooms home with developed walkout basement on a massive lot in Panorama Hills!   Enjoy brand-new vinyl plank flooring on the main level<br>the livingroom boasts a dramatic 17-foot vaulted ceiling and a gas fireplace. The spacious kitchen includes a central island and a large window, while the sunny<br>nook provides access to the deck. A mudroom/laundry room and a half bath complete this level. Upper Level: The master retreat offers a serene 9-foot ceiling, his-<br>and-her closets, and a 3-piece ensuite bath. The additional two bedrooms and a full bath are on the other side of the house ensure ample space for family and<br>guests. Developed Walkout Basement: The fully developed illegal basement suite features a separate entrance, a full kitchen, a family room, a den, and a 4-piece<br>full bath. Currently rented for \$1395 per month, this space adds significant versatility to the home. Outdoor Living: The south-facing fenced backyard includes a<br>deck and patio area, perfect for enjoying sunny days and outdoor gatherings. Prime Location: Located just steps from the bus stop on Country Hills Blvd, and<br>conveniently close to schools, golf courses, parks, shopping centers, cinemas, Vivo Rec Centre, and other amenities. Easy access to Country Hills Blvd, Beddington<br>Trail NW, and Stoney Trail NW. Don't miss the opportunity to own this beautifully upgraded home in a desirable location.<br>N/A<br>VIP Realty & Management |                             |                     |          |               |  |  |  |  |