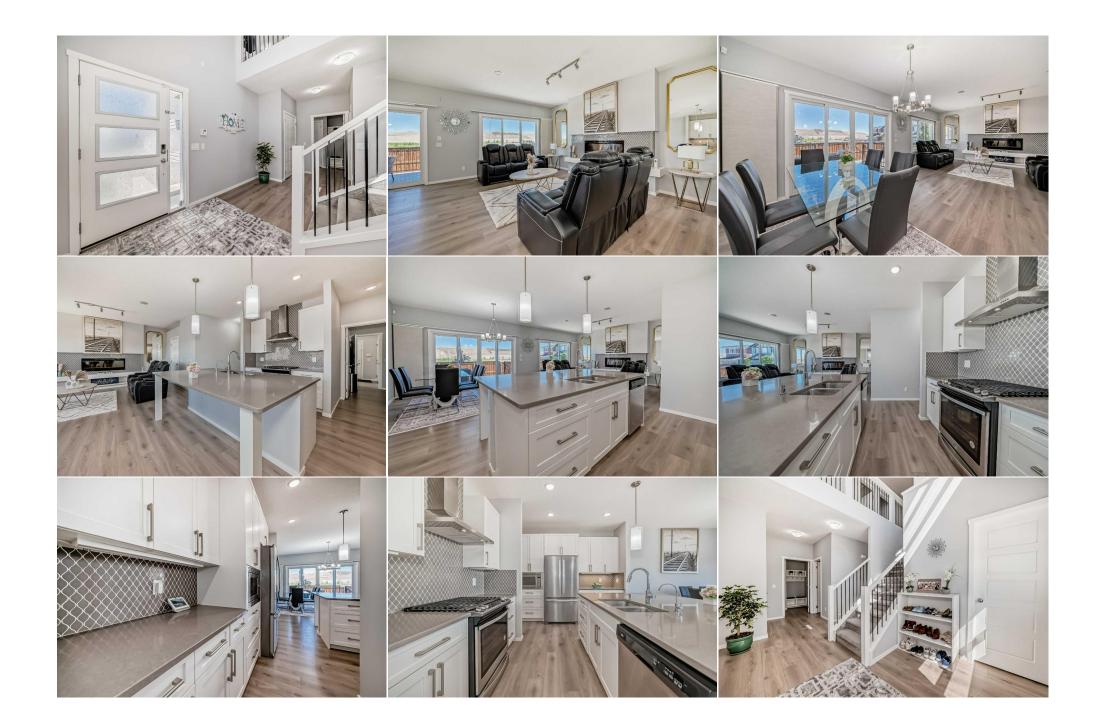

| Bedroom<br>4pc Bathroom<br>Bedroom<br>Bedroom   | Second<br>Lower<br>Lower<br>Lower                                                                                                                                                                                                                                                                                                                                                                                                                                                                                                                                                                                                                                                                                                                                                                                                                                                                                                                                                                                                                                                                                                                                                                                                                                                                                                                                                                                                                                                                                                                                                                                                                                                                                                                                                                                                                                                                                                                                                                    | 10`2" x 10`1"<br>4`11" x 8`6"<br>9`5" x 10`8"<br>14`0" x 10`7" | Bonus Room<br>Kitchenette<br>Family Room<br>Laundry<br>Legal/Tax/Financial | Second<br>Lower<br>Lower<br>Lower | 10`2" x 16`6"<br>11`10" x 9`6"<br>14`4" x 14`5"<br>2`6" x 2`6" |  |  |  |
|-------------------------------------------------|------------------------------------------------------------------------------------------------------------------------------------------------------------------------------------------------------------------------------------------------------------------------------------------------------------------------------------------------------------------------------------------------------------------------------------------------------------------------------------------------------------------------------------------------------------------------------------------------------------------------------------------------------------------------------------------------------------------------------------------------------------------------------------------------------------------------------------------------------------------------------------------------------------------------------------------------------------------------------------------------------------------------------------------------------------------------------------------------------------------------------------------------------------------------------------------------------------------------------------------------------------------------------------------------------------------------------------------------------------------------------------------------------------------------------------------------------------------------------------------------------------------------------------------------------------------------------------------------------------------------------------------------------------------------------------------------------------------------------------------------------------------------------------------------------------------------------------------------------------------------------------------------------------------------------------------------------------------------------------------------------|----------------------------------------------------------------|----------------------------------------------------------------------------|-----------------------------------|----------------------------------------------------------------|--|--|--|
| Title:<br><b>Fee Simple</b><br>Legal Desc:      | 1612903                                                                                                                                                                                                                                                                                                                                                                                                                                                                                                                                                                                                                                                                                                                                                                                                                                                                                                                                                                                                                                                                                                                                                                                                                                                                                                                                                                                                                                                                                                                                                                                                                                                                                                                                                                                                                                                                                                                                                                                              | Zoning:<br><b>R-1</b>                                          | Remarks                                                                    |                                   |                                                                |  |  |  |
| Pub Rmks:<br>Inclusions:<br>Property Listed By: | CORNER LOT, TWO BEDROOM ILLEGAL SUITE, MINI BAR, SEPARATE ENTRANCE. BETTER THAN NEW, NEW PAINT, THIS IS NOT YOUR AVERAGE HOMEPLUS A<br>PERFECT BASEMNET FOR EXTENDED FAMILY! YOU WILL NOT FIND ANOTHER LKE THIS ONE. Extensively upgraded with quality and functionality in mind in every<br>aspect of this property. Located on a large corner lot you will be greeted with soaring 19 ft ceilings as you enter this bright and modern home, and wide plank<br>flooring guide you through. The kitchen is fitted with contemporary white cabinetry, plenty of counter space, upgraded appliance package including a gas range,<br>and a large walkthrough pantry leading to the mudroom with built ins. The living and dining room are surrounded by large windows including a double sliding door<br>to the patio that is perfect for entertainingand the trendy fireplace is a feature center that is tastefully accented with a tile surround. There is also an office/den<br>space on this level for those working from home. Upstairs you will find 3 bedrooms including a large primary retreat complete with a 5 piece bath and large walk in<br>closet. There is also another full bath, upstairs laundry, and sun filled bonus room on this level. Head downstairs or use the separate entrance to access the fully<br>developed area where the same quality of finishing's continue. Full kitchen with new stainless-steel appliances, separate laundry, full bath, 2 bedrooms, large<br>family room with wet bar, and even a little workshop area that efficiently utilizes every space. There are to no ther upgrades to this home including Central AC,<br>irrigation system, water softener, water filtration, speakers, finished garage with cabinets and epoxy flooring as well lined for a gas heater, parking pad for an extr<br>vehicle, and way too much more to list! Check out the video tour! And call today to book your private tour and view this amazing home in person. |                                                                |                                                                            |                                   |                                                                |  |  |  |