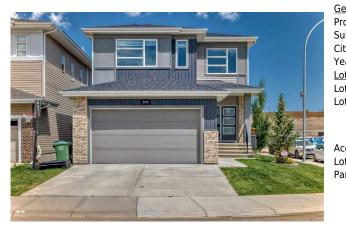

## 300 WALGROVE Boulevard, Calgary T2X 4C8

| MLS®#:  | A2164268 | Area:   | Walden  | Listing<br>Date: | 09/09/24 | List Price: \$999,900      |
|---------|----------|---------|---------|------------------|----------|----------------------------|
| Status: | Active   | County: | Calgary | Change:          | None     | Association: Fort McMurray |

| General Information | -                                                                           |                   |           | DOM           |           |  |
|---------------------|-----------------------------------------------------------------------------|-------------------|-----------|---------------|-----------|--|
| Prop Type:          | Residential                                                                 |                   |           | 10            |           |  |
| Sub Type:           | Detached                                                                    |                   |           | <u>Layout</u> |           |  |
| City/Town:          | Calgary                                                                     | Finished Floor Ar | <u>ea</u> | Beds:         | 5 (3 2 )  |  |
| ear Built:          | 2018                                                                        | Abv Sqft:         | 2,509     | Baths:        | 3.5 (3 1) |  |
| ot Information      |                                                                             | Low Sqft:         |           | Style:        | 2 Storey  |  |
| ot Sz Ar:           | 4,348 sqft                                                                  | Ttl Sqft:         | 2,509     |               |           |  |
| ot Shape:           |                                                                             |                   |           | Parking       |           |  |
|                     |                                                                             |                   |           | Ttl Park:     | 4         |  |
|                     |                                                                             |                   |           | Garage Sz:    | 2         |  |
| Access:             |                                                                             |                   |           |               |           |  |
| ot Feat:            | Back Yard,Corner Lot,Fruit Trees/Shrub(s),Landscaped,Underground Sprinklers |                   |           |               |           |  |
| Park Feat:          | Double Garage Attached                                                      |                   |           |               |           |  |