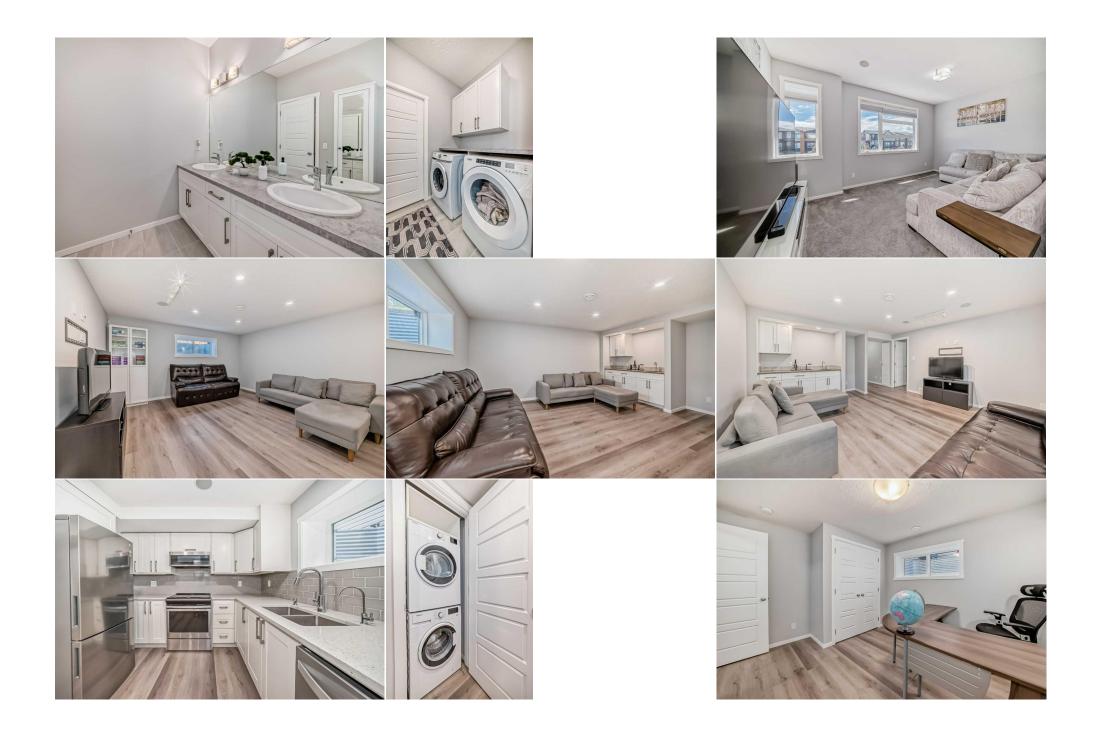

| Bedroom<br>4pc Bathroom<br>Bedroom<br>Bedroom   | Second<br>Lower<br>Lower<br>Lower                                                                                                                                                                                                                                                                                                                                                                                                                                                                                                                                                                                                                                                                                                                                                                                                                                                                                                                                                                                                                                                                                                                                                                                                                                                                                                                                                                                                                                                                                                                                                                                                                                                                                                                                                                                                                                                                                                                                                                    | 10`2" x 10`1"<br>4`11" x 8`6"<br>9`5" x 10`8"<br>14`0" x 10`7" | Bonus Room<br>Kitchenette<br>Family Room<br>Laundry<br>Legal/Tax/Financial | Second<br>Lower<br>Lower<br>Lower | 10`2" x 16`6"<br>11`10" x 9`6"<br>14`4" x 14`5"<br>2`6" x 2`6" |  |  |  |
|-------------------------------------------------|------------------------------------------------------------------------------------------------------------------------------------------------------------------------------------------------------------------------------------------------------------------------------------------------------------------------------------------------------------------------------------------------------------------------------------------------------------------------------------------------------------------------------------------------------------------------------------------------------------------------------------------------------------------------------------------------------------------------------------------------------------------------------------------------------------------------------------------------------------------------------------------------------------------------------------------------------------------------------------------------------------------------------------------------------------------------------------------------------------------------------------------------------------------------------------------------------------------------------------------------------------------------------------------------------------------------------------------------------------------------------------------------------------------------------------------------------------------------------------------------------------------------------------------------------------------------------------------------------------------------------------------------------------------------------------------------------------------------------------------------------------------------------------------------------------------------------------------------------------------------------------------------------------------------------------------------------------------------------------------------------|----------------------------------------------------------------|----------------------------------------------------------------------------|-----------------------------------|----------------------------------------------------------------|--|--|--|
| Title:<br><b>Fee Simple</b><br>Legal Desc:      | 1612903                                                                                                                                                                                                                                                                                                                                                                                                                                                                                                                                                                                                                                                                                                                                                                                                                                                                                                                                                                                                                                                                                                                                                                                                                                                                                                                                                                                                                                                                                                                                                                                                                                                                                                                                                                                                                                                                                                                                                                                              | Zoning:<br><b>R-1</b>                                          | Remarks                                                                    |                                   |                                                                |  |  |  |
| Pub Rmks:<br>Inclusions:<br>Property Listed By: | CORNER LOT, TWO BEDROOM ILLEGAL SUITE, MINI BAR, SEPARATE ENTRANCE. BETTER THAN NEW, NEW PAINT, THIS IS NOT YOUR AVERAGE HOMEPLUS A<br>PERFECT BASEMNET FOR EXTENDED FAMILY! YOU WILL NOT FIND ANOTHER LKE THIS ONE. Extensively upgraded with quality and functionality in mind in every<br>aspect of this property. Located on a large corner lot you will be greeted with soaring 19 ft ceilings as you enter this bright and modern home, and wide plank<br>flooring guide you through. The kitchen is fitted with contemporary white cabinetry, plenty of counter space, upgraded appliance package including a gas range,<br>and a large walkthrough pantry leading to the mudroom with built ins. The living and dining room are surrounded by large windows including a double sliding door<br>to the patio that is perfect for entertainingand the trendy fireplace is a feature center that is tastefully accented with a tile surround. There is also an office/den<br>space on this level for those working from home. Upstairs you will find 3 bedrooms including a large primary retreat complete with a 5 piece bath and large walk in<br>closet. There is also another full bath, upstairs laundry, and sun filled bonus room on this level. Head downstairs or use the separate entrance to access the fully<br>developed area where the same quality of finishing's continue. Full kitchen with new stainless-steel appliances, separate laundry, full bath, 2 bedrooms, large<br>family room with wet bar, and even a little workshop area that efficiently utilizes every space. There are to no ther upgrades to this home including Central AC,<br>irrigation system, water softener, water filtration, speakers, finished garage with cabinets and epoxy flooring as well lined for a gas heater, parking pad for an extr<br>vehicle, and way too much more to list! Check out the video tour! And call today to book your private tour and view this amazing home in person. |                                                                |                                                                            |                                   |                                                                |  |  |  |