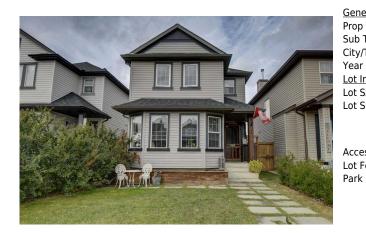

## 11 BRIDLECREST Road, Calgary T2Y 5J1

| MLS®#:  | A2164348 | Area:   | Bridlewood | Listing<br>Date: | 09/11/24 | List Price: <b>\$587,000</b> |
|---------|----------|---------|------------|------------------|----------|------------------------------|
| Status: | Pending  | County: | Calgary    | Change:          | None     | Association: Fort McMurray   |

| General Information                                                                  |                                                     |                   |           | DOM           |           |
|--------------------------------------------------------------------------------------|-----------------------------------------------------|-------------------|-----------|---------------|-----------|
|                                                                                      |                                                     |                   |           | DOM           |           |
| Prop Type:                                                                           | Residential                                         |                   |           | 8             |           |
| Sub Type:                                                                            | Detached                                            |                   |           | <u>Layout</u> |           |
| City/Town:                                                                           | Calgary                                             | Finished Floor Ar | <u>ea</u> | Beds:         | 4(31)     |
| Year Built:                                                                          | 2006                                                | Abv Sqft:         | 1,336     | Baths:        | 3.5 (3 1) |
| Lot Information                                                                      |                                                     | Low Sqft:         |           | Style:        | 2 Storey  |
| Lot Sz Ar:                                                                           | 3,035 sqft                                          | Ttl Sqft:         | 1,336     |               |           |
| Lot Shape:                                                                           |                                                     |                   |           | Parking       |           |
|                                                                                      |                                                     |                   |           | Ttl Park:     | 2         |
|                                                                                      |                                                     |                   |           | Garage Sz:    | 2         |
| Access:                                                                              |                                                     |                   |           |               |           |
| Lot Feat:                                                                            | Feat: Back Yard,Front Yard,Landscaped,Zero Lot Line |                   |           |               |           |
| Park Feat: 220 Volt Wiring, Double Garage Detached, Garage Faces Rear, Heated Garage |                                                     |                   |           |               |           |