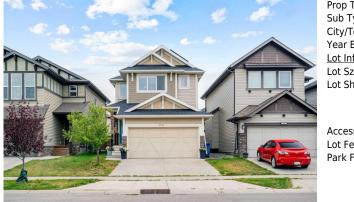

## 1031 KINGS HEIGHTS Road, Airdrie T4A 0M5

| MLS®#:  | A2164353 | Area:   | Kings Heights | Listing<br>Date:           | 09/15/24 | List Price: <b>\$729,900</b> |                        |  |
|---------|----------|---------|---------------|----------------------------|----------|------------------------------|------------------------|--|
| Status: | Active   | County: | Airdrie       | Change:                    | None     | Association: Fort McMurray   |                        |  |
| 18. Q   |          |         |               | General Info<br>Prop Type: | ormation | Residential                  | <u>DOM</u><br><b>4</b> |  |

| 4pc Bathroom<br>Bedroom<br>Furnace/Utility Room | Lower<br>Lower<br>Lower                                                                                                                                                                                                                                                                                                                                                                                                                                                                                                                                                                                                                                                                                                                                                                                                                                                                                                                                                                                                                                                                                                                                                                                                                                                                                                                                                                                                                                                                                                                                                                                                                                                              | 8`4" x 7`10"<br>9`9" x 11`10"<br>10`11" x 7`11" | Bedroom<br>Game Room | Lower<br>Lower | 9`8" x 11`10"<br>15`5" x 15`3" |  |  |  |
|-------------------------------------------------|--------------------------------------------------------------------------------------------------------------------------------------------------------------------------------------------------------------------------------------------------------------------------------------------------------------------------------------------------------------------------------------------------------------------------------------------------------------------------------------------------------------------------------------------------------------------------------------------------------------------------------------------------------------------------------------------------------------------------------------------------------------------------------------------------------------------------------------------------------------------------------------------------------------------------------------------------------------------------------------------------------------------------------------------------------------------------------------------------------------------------------------------------------------------------------------------------------------------------------------------------------------------------------------------------------------------------------------------------------------------------------------------------------------------------------------------------------------------------------------------------------------------------------------------------------------------------------------------------------------------------------------------------------------------------------------|-------------------------------------------------|----------------------|----------------|--------------------------------|--|--|--|
| ,, <b>,</b> ,                                   | Legal/Tax/Financial                                                                                                                                                                                                                                                                                                                                                                                                                                                                                                                                                                                                                                                                                                                                                                                                                                                                                                                                                                                                                                                                                                                                                                                                                                                                                                                                                                                                                                                                                                                                                                                                                                                                  |                                                 |                      |                |                                |  |  |  |
| Title:<br>Fee Simple<br>Legal Desc:             | 1112688                                                                                                                                                                                                                                                                                                                                                                                                                                                                                                                                                                                                                                                                                                                                                                                                                                                                                                                                                                                                                                                                                                                                                                                                                                                                                                                                                                                                                                                                                                                                                                                                                                                                              | Zoning:<br><b>R1-U</b>                          |                      |                |                                |  |  |  |
| Legui Dese.                                     | 1112000                                                                                                                                                                                                                                                                                                                                                                                                                                                                                                                                                                                                                                                                                                                                                                                                                                                                                                                                                                                                                                                                                                                                                                                                                                                                                                                                                                                                                                                                                                                                                                                                                                                                              |                                                 | Remarks              |                |                                |  |  |  |
| Pub Rmks:<br>Inclusions:<br>Property Listed By: | Welcome to Kings Heights in Airdrie—your dream 5-BEDROOM, 3.5-BATH home is ready to impress! From the moment you step into the SPACIOUS ENTRYWAY, you'll find a perfect spot for a HOME OFFICE or reading nook—versatile and functional! The MAIN FLOOR features a BRIGHT OPEN-CONCEPT LIVING ROOM, a LARGE KITCHEN with a HUGE ISLAND, and a convenient HALF BATH, ideal for family and guests. It's the perfect setup for whipping up family meals or hosting unforgettable dinner parties in over 2600 SQFT!!! Upstairs, you'll discover a MASSIVE BONUS ROOM and 3 LARGE BEDROOMS, including the PRIMARY SUITE with its own WALK-IN CLOSET and luxurious ENSUITE featuring a JETTED SOAKER TUB—your personal retreat after a long day. Head down to the FINISHED BASEMENT where you'll find 2 MORE SPACIOUS BEDROOMS, a full bath, and the ultimate space to gather your friends to watch the CALGARY FLAMES score a win! And here's the kicker: this home comes with SOLAR PANELS! Say hello to CHEAP CHEAP ELECTRICAL BILLS and enjoy eco-friendly living while saving money year-round and a 20 year warranty. A MEZZANINE IN THE GARAGE for extra STORAGE and you can still fit cars in there!! Step outside to your LUSH LANDSCAPED BACKYARD—a serene oasis perfect for relaxing evenings with friends, a glass of wine, and minimal yard maintenance thanks to the SLATE STAMPED CONCRETE PATIO AND SIDEWALK AROUND THE HOUSE TO THE DRIVEWAY and beautiful TREES AND FLOWERS providing privacy. With FRESH PAINT throughout THE INSIDE and unbeatable value, this home in KINGS HEIGHTS is a MUST-SEE. Don't wait—make it yours before someone else does! n/a Real Broker |                                                 |                      |                |                                |  |  |  |