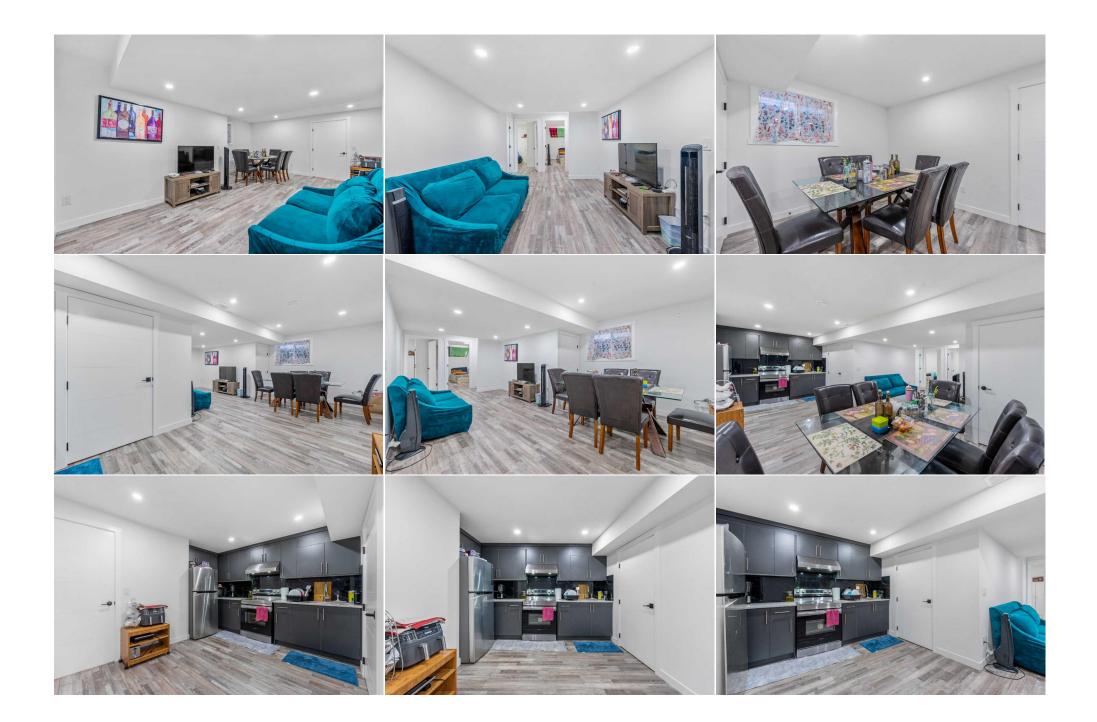

## 243 CORNER MEADOWS Way, Calgary T3N 1Y5

Bedroom

Kitchen

Walk-In Closet

Upper

Basement

Basement

| MLS®#:                                                                                                                                                                                                                                                                                          | A2164365                           | Area:                           | Cornerstone                 | Listing<br>Date:                | 09/25/24                                                                                                                                        | List Price:                 | \$869,900                                           |                    |                                                     |                           |  |
|-------------------------------------------------------------------------------------------------------------------------------------------------------------------------------------------------------------------------------------------------------------------------------------------------|------------------------------------|---------------------------------|-----------------------------|---------------------------------|-------------------------------------------------------------------------------------------------------------------------------------------------|-----------------------------|-----------------------------------------------------|--------------------|-----------------------------------------------------|---------------------------|--|
| tatus:                                                                                                                                                                                                                                                                                          | Active                             | County:                         | Calgary                     | Change:                         | None                                                                                                                                            | Associatio                  | on: Fort McMurray                                   |                    |                                                     |                           |  |
|                                                                                                                                                                                                                                                                                                 |                                    |                                 |                             | <u>General In</u>               |                                                                                                                                                 |                             |                                                     |                    | DOM                                                 |                           |  |
|                                                                                                                                                                                                                                                                                                 |                                    | -                               |                             | Prop Type:                      |                                                                                                                                                 | Residential                 |                                                     |                    | 3                                                   |                           |  |
|                                                                                                                                                                                                                                                                                                 |                                    |                                 |                             | Sub Type:                       |                                                                                                                                                 | Detached                    |                                                     |                    | Layout                                              |                           |  |
|                                                                                                                                                                                                                                                                                                 | 4                                  |                                 |                             | City/Town:<br>Year Built:       |                                                                                                                                                 | Calgary<br>2021             | Finished Floor Area                                 |                    | Beds:<br>Baths:                                     | 6 (4 2 )                  |  |
|                                                                                                                                                                                                                                                                                                 |                                    |                                 |                             | Lot Informa                     | ation                                                                                                                                           | 2021                        | Abv Sqft:                                           | 2,333              |                                                     | 4.0 (4 0)                 |  |
|                                                                                                                                                                                                                                                                                                 |                                    |                                 |                             | Lot Sz Ar:                      | ation                                                                                                                                           | 3,487 sqft                  | Low Sqft:<br>Ttl Sqft:                              | 2,333              | Style:                                              | 2 Storey                  |  |
|                                                                                                                                                                                                                                                                                                 |                                    |                                 |                             | Lot Shape:                      |                                                                                                                                                 | 5,407 Sqit                  | iti sqit.                                           | 2,333              |                                                     |                           |  |
|                                                                                                                                                                                                                                                                                                 |                                    |                                 |                             | Loc Shape.                      |                                                                                                                                                 |                             |                                                     |                    | Parking                                             | _                         |  |
|                                                                                                                                                                                                                                                                                                 | 211 101                            |                                 |                             |                                 |                                                                                                                                                 |                             |                                                     |                    | Ttl Park:                                           | 5                         |  |
|                                                                                                                                                                                                                                                                                                 |                                    | ***                             |                             |                                 |                                                                                                                                                 |                             |                                                     |                    | Garage Sz:                                          | 2                         |  |
|                                                                                                                                                                                                                                                                                                 |                                    |                                 |                             | Access:                         |                                                                                                                                                 | Back Vard Lawn Inte         | Vand Lawe Interior Lat Charat Linkting Dastance lat |                    |                                                     |                           |  |
|                                                                                                                                                                                                                                                                                                 |                                    |                                 |                             |                                 | Lot Feat: Back Yard,Lawn,Interior Lot,Street Lighting,Rectangular Lot   Park Feat: Double Garage Attached,Driveway,Garage Faces Front,On Street |                             |                                                     |                    |                                                     |                           |  |
| 0                                                                                                                                                                                                                                                                                               | The M                              |                                 | A CARLES AND A CARLES AND A | Turk reat.                      |                                                                                                                                                 | Sousie Guluge Alla          | ciica, bi iveway, da                                |                    | i Uli CGL                                           |                           |  |
|                                                                                                                                                                                                                                                                                                 |                                    |                                 |                             |                                 |                                                                                                                                                 | Utilities and Feature       | 25                                                  |                    |                                                     |                           |  |
| oof:                                                                                                                                                                                                                                                                                            | pof: Asphalt Shingle Construction: |                                 |                             |                                 |                                                                                                                                                 |                             |                                                     |                    |                                                     |                           |  |
| Heating: Forced Air<br>Sewer:                                                                                                                                                                                                                                                                   |                                    | Stone, Vinyl Siding, Wood Frame |                             |                                 |                                                                                                                                                 |                             |                                                     |                    |                                                     |                           |  |
|                                                                                                                                                                                                                                                                                                 |                                    |                                 | Flooring:                   |                                 |                                                                                                                                                 |                             |                                                     |                    |                                                     |                           |  |
| Ext Feat: Lighting,Rain Gutters Carpet,Laminate,Tile,Ving                                                                                                                                                                                                                                       |                                    |                                 |                             | Plank                           |                                                                                                                                                 |                             |                                                     |                    |                                                     |                           |  |
|                                                                                                                                                                                                                                                                                                 |                                    |                                 |                             |                                 |                                                                                                                                                 | Water So                    |                                                     |                    |                                                     |                           |  |
|                                                                                                                                                                                                                                                                                                 |                                    |                                 |                             |                                 |                                                                                                                                                 | Fnd/Bsmt<br><b>Poured</b> ( |                                                     |                    |                                                     |                           |  |
| itchon An                                                                                                                                                                                                                                                                                       | nl.                                | Built-In (                      | Oven Dishwasher Dru         | ar Garage Co                    | ontrol(s) G                                                                                                                                     |                             |                                                     | her Window Coverir | ae an           |                           |  |
| Kitchen Appl:     Built-In Oven,Dishwasher,Dryer,Garage Control(s),Gas Cooktop,Microwave,Range Hood,Washer,Window Coverings       Int Feat:     Double Vanity,High Ceilings,Kitchen Island,No Smoking Home,Open Floorplan,Pantry,Quartz Counters,Recessed Lighting,Separate Entrance,Soaking Tu |                                    |                                 |                             |                                 |                                                                                                                                                 |                             | rance.Soaking Tub.Trav                              |                    |                                                     |                           |  |
|                                                                                                                                                                                                                                                                                                 |                                    | Ceiling(s),Walk-In Closet(s)    |                             |                                 |                                                                                                                                                 |                             |                                                     |                    |                                                     |                           |  |
| Jtilities:                                                                                                                                                                                                                                                                                      |                                    |                                 | .,                          |                                 |                                                                                                                                                 |                             |                                                     |                    |                                                     |                           |  |
|                                                                                                                                                                                                                                                                                                 |                                    |                                 |                             |                                 |                                                                                                                                                 | Room Information            |                                                     |                    |                                                     |                           |  |
| loom                                                                                                                                                                                                                                                                                            |                                    | Level                           |                             | Dimension                       |                                                                                                                                                 | <u>Room</u><br>Bedroon      |                                                     |                    | Level Dimensions                                    |                           |  |
| pc Bathı                                                                                                                                                                                                                                                                                        |                                    | Main                            |                             |                                 | 7`7" x 4`10"                                                                                                                                    |                             | n                                                   | Main               | 10`3" x 9`6"                                        |                           |  |
| Dining Ro                                                                                                                                                                                                                                                                                       |                                    | Main                            |                             | 10`1" x 10`2"                   |                                                                                                                                                 | Kitchen                     |                                                     |                    | Main     18`10" x 14`4"       Upper     6`5" x 8`8" |                           |  |
| iving Ro                                                                                                                                                                                                                                                                                        |                                    | Main                            |                             | 12`11" x 14`1"<br>11`6" x 13`8" |                                                                                                                                                 | •                           | 4pc Bathroom<br>Bedroom                             |                    |                                                     | " x 8`8"<br>5" x 14`11"   |  |
| pc Ensui<br>edroom                                                                                                                                                                                                                                                                              |                                    | Upper                           |                             | 9`2" x 15`2"                    |                                                                                                                                                 |                             | Bearoom<br>Laundry                                  |                    |                                                     | 5" x 14`11"<br>.0" x 6`0" |  |
|                                                                                                                                                                                                                                                                                                 |                                    | Upper<br>Upper                  |                             | 9 2" x 15<br>11`11" x 1         |                                                                                                                                                 |                             |                                                     | Upper<br>Upper     |                                                     | 0" X 6 0"<br>7" x 14`3"   |  |
| Living Room                                                                                                                                                                                                                                                                                     |                                    | opper                           | opper                       |                                 | 12 I                                                                                                                                            | Bedroon                     | Bedroom - Primary                                   |                    | 12                                                  | 7 A 14 3                  |  |