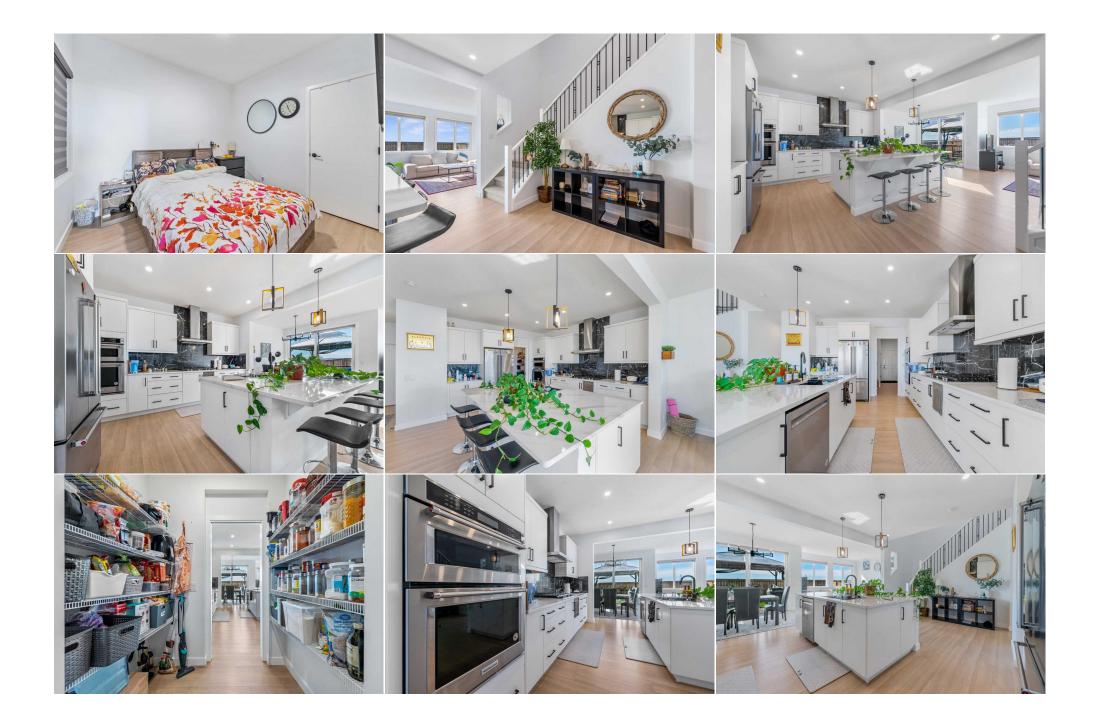

## 243 CORNER MEADOWS Way, Calgary T3N 1Y5

Bedroom

Kitchen

Walk-In Closet

Upper

Basement

Basement

| MLS®#:                                                                                                                                                                                                                                                                                          | A2164365                           | Area:                           | Cornerstone                 | Listing<br>Date:                | 09/25/24                                                                                                                                        | List Price:                 | \$869,900                                           |                    |                                                     |                           |  |
|-------------------------------------------------------------------------------------------------------------------------------------------------------------------------------------------------------------------------------------------------------------------------------------------------|------------------------------------|---------------------------------|-----------------------------|---------------------------------|-------------------------------------------------------------------------------------------------------------------------------------------------|-----------------------------|-----------------------------------------------------|--------------------|-----------------------------------------------------|---------------------------|--|
| tatus:                                                                                                                                                                                                                                                                                          | Active                             | County:                         | Calgary                     | Change:                         | None                                                                                                                                            | Associatio                  | on: Fort McMurray                                   |                    |                                                     |                           |  |
|                                                                                                                                                                                                                                                                                                 |                                    |                                 |                             | <u>General In</u>               |                                                                                                                                                 |                             |                                                     |                    | DOM                                                 |                           |  |
|                                                                                                                                                                                                                                                                                                 |                                    | -                               |                             | Prop Type:                      |                                                                                                                                                 | Residential                 |                                                     |                    | 3                                                   |                           |  |
|                                                                                                                                                                                                                                                                                                 |                                    |                                 |                             | Sub Type:                       |                                                                                                                                                 | Detached                    |                                                     |                    | Layout                                              |                           |  |
|                                                                                                                                                                                                                                                                                                 | 4                                  |                                 |                             | City/Town:<br>Year Built:       |                                                                                                                                                 | Calgary<br>2021             | Finished Floor Area                                 |                    | Beds:<br>Baths:                                     | 6 (4 2 )                  |  |
|                                                                                                                                                                                                                                                                                                 |                                    |                                 |                             | Lot Informa                     | ation                                                                                                                                           | 2021                        | Abv Sqft:                                           | 2,333              |                                                     | 4.0 (4 0)                 |  |
|                                                                                                                                                                                                                                                                                                 |                                    |                                 |                             | Lot Sz Ar:                      | ation                                                                                                                                           | 3,487 sqft                  | Low Sqft:<br>Ttl Sqft:                              | 2,333              | Style:                                              | 2 Storey                  |  |
|                                                                                                                                                                                                                                                                                                 |                                    |                                 |                             | Lot Shape:                      |                                                                                                                                                 | 5,407 Sqit                  | iti sqit.                                           | 2,333              |                                                     |                           |  |
|                                                                                                                                                                                                                                                                                                 |                                    |                                 |                             | Loc Shape.                      |                                                                                                                                                 |                             |                                                     |                    | Parking                                             | _                         |  |
|                                                                                                                                                                                                                                                                                                 | 211 101                            |                                 |                             |                                 |                                                                                                                                                 |                             |                                                     |                    | Ttl Park:                                           | 5                         |  |
|                                                                                                                                                                                                                                                                                                 |                                    | ***                             |                             |                                 |                                                                                                                                                 |                             |                                                     |                    | Garage Sz:                                          | 2                         |  |
|                                                                                                                                                                                                                                                                                                 |                                    |                                 |                             | Access:                         |                                                                                                                                                 | Back Vard Lawn Inte         | Vand Lawe Interior Lat Charat Linkting Dastance lat |                    |                                                     |                           |  |
|                                                                                                                                                                                                                                                                                                 |                                    |                                 |                             |                                 | Lot Feat: Back Yard,Lawn,Interior Lot,Street Lighting,Rectangular Lot   Park Feat: Double Garage Attached,Driveway,Garage Faces Front,On Street |                             |                                                     |                    |                                                     |                           |  |
| 0                                                                                                                                                                                                                                                                                               | The M                              |                                 | A CARLES AND A CARLES AND A | Turk reat.                      |                                                                                                                                                 | Sousie Guluge Alla          | ciica, bi iveway, da                                |                    | i Uli CGL                                           |                           |  |
|                                                                                                                                                                                                                                                                                                 |                                    |                                 |                             |                                 |                                                                                                                                                 | Utilities and Feature       | 25                                                  |                    |                                                     |                           |  |
| oof:                                                                                                                                                                                                                                                                                            | pof: Asphalt Shingle Construction: |                                 |                             |                                 |                                                                                                                                                 |                             |                                                     |                    |                                                     |                           |  |
| Heating: Forced Air<br>Sewer:                                                                                                                                                                                                                                                                   |                                    | Stone, Vinyl Siding, Wood Frame |                             |                                 |                                                                                                                                                 |                             |                                                     |                    |                                                     |                           |  |
|                                                                                                                                                                                                                                                                                                 |                                    |                                 | Flooring:                   |                                 |                                                                                                                                                 |                             |                                                     |                    |                                                     |                           |  |
| Ext Feat: Lighting,Rain Gutters Carpet,Laminate,Tile,Ving                                                                                                                                                                                                                                       |                                    |                                 |                             | Plank                           |                                                                                                                                                 |                             |                                                     |                    |                                                     |                           |  |
|                                                                                                                                                                                                                                                                                                 |                                    |                                 |                             |                                 |                                                                                                                                                 | Water So                    |                                                     |                    |                                                     |                           |  |
|                                                                                                                                                                                                                                                                                                 |                                    |                                 |                             |                                 |                                                                                                                                                 | Fnd/Bsmt<br><b>Poured</b> ( |                                                     |                    |                                                     |                           |  |
| itchon An                                                                                                                                                                                                                                                                                       | nl.                                | Built-In (                      | Oven Dishwasher Dru         | ar Garage Co                    | ontrol(s) G                                                                                                                                     |                             |                                                     | her Window Coverir | ae an           |                           |  |
| Kitchen Appl:     Built-In Oven,Dishwasher,Dryer,Garage Control(s),Gas Cooktop,Microwave,Range Hood,Washer,Window Coverings       Int Feat:     Double Vanity,High Ceilings,Kitchen Island,No Smoking Home,Open Floorplan,Pantry,Quartz Counters,Recessed Lighting,Separate Entrance,Soaking Tu |                                    |                                 |                             |                                 |                                                                                                                                                 |                             | rance.Soaking Tub.Trav                              |                    |                                                     |                           |  |
|                                                                                                                                                                                                                                                                                                 |                                    | Ceiling(s),Walk-In Closet(s)    |                             |                                 |                                                                                                                                                 |                             |                                                     |                    |                                                     |                           |  |
| Jtilities:                                                                                                                                                                                                                                                                                      |                                    |                                 | .,                          |                                 |                                                                                                                                                 |                             |                                                     |                    |                                                     |                           |  |
|                                                                                                                                                                                                                                                                                                 |                                    |                                 |                             |                                 |                                                                                                                                                 | Room Information            |                                                     |                    |                                                     |                           |  |
| loom                                                                                                                                                                                                                                                                                            |                                    | Level                           |                             | Dimension                       |                                                                                                                                                 | <u>Room</u><br>Bedroon      |                                                     |                    | Level Dimensions                                    |                           |  |
| pc Bathı                                                                                                                                                                                                                                                                                        |                                    | Main                            |                             |                                 | 7`7" x 4`10"                                                                                                                                    |                             | n                                                   | Main               | 10`3" x 9`6"                                        |                           |  |
| Dining Ro                                                                                                                                                                                                                                                                                       |                                    | Main                            |                             | 10`1" x 10`2"                   |                                                                                                                                                 | Kitchen                     |                                                     |                    | Main     18`10" x 14`4"       Upper     6`5" x 8`8" |                           |  |
| iving Ro                                                                                                                                                                                                                                                                                        |                                    | Main                            |                             | 12`11" x 14`1"<br>11`6" x 13`8" |                                                                                                                                                 | •                           | 4pc Bathroom<br>Bedroom                             |                    |                                                     | " x 8`8"<br>5" x 14`11"   |  |
| pc Ensui<br>edroom                                                                                                                                                                                                                                                                              |                                    | Upper                           |                             | 9`2" x 15`2"                    |                                                                                                                                                 |                             | Bearoom<br>Laundry                                  |                    |                                                     | 5" x 14`11"<br>.0" x 6`0" |  |
|                                                                                                                                                                                                                                                                                                 |                                    | Upper<br>Upper                  |                             | 9 2" x 15<br>11`11" x 1         |                                                                                                                                                 |                             |                                                     | Upper<br>Upper     |                                                     | 0" X 6 0"<br>7" x 14`3"   |  |
| Living Room                                                                                                                                                                                                                                                                                     |                                    | opper                           | opper                       |                                 | 12 I                                                                                                                                            | Bedroon                     | Bedroom - Primary                                   |                    | 12                                                  | 7 A 14 3                  |  |

11`9" x 3`9"

5`4" x 10`11"

9`6" x 13`5"

8`6" x 11`5"

| Game Room                                       | Basement                                                                                                                                                                                                                                                                                                                                                                                                                                                                                                                                                                                                                                                                                                                                                                                                                                                                                                                                                                                                                                                                                                                                                                                                                                                                                                                                                                                                                                                                                                                                                                                                                                                                                                                                                                                                                                                                                                                                                                                                                                                                                                                                                              | 13`4" x 24`9"       |  |  |  |  |
|-------------------------------------------------|-----------------------------------------------------------------------------------------------------------------------------------------------------------------------------------------------------------------------------------------------------------------------------------------------------------------------------------------------------------------------------------------------------------------------------------------------------------------------------------------------------------------------------------------------------------------------------------------------------------------------------------------------------------------------------------------------------------------------------------------------------------------------------------------------------------------------------------------------------------------------------------------------------------------------------------------------------------------------------------------------------------------------------------------------------------------------------------------------------------------------------------------------------------------------------------------------------------------------------------------------------------------------------------------------------------------------------------------------------------------------------------------------------------------------------------------------------------------------------------------------------------------------------------------------------------------------------------------------------------------------------------------------------------------------------------------------------------------------------------------------------------------------------------------------------------------------------------------------------------------------------------------------------------------------------------------------------------------------------------------------------------------------------------------------------------------------------------------------------------------------------------------------------------------------|---------------------|--|--|--|--|
|                                                 |                                                                                                                                                                                                                                                                                                                                                                                                                                                                                                                                                                                                                                                                                                                                                                                                                                                                                                                                                                                                                                                                                                                                                                                                                                                                                                                                                                                                                                                                                                                                                                                                                                                                                                                                                                                                                                                                                                                                                                                                                                                                                                                                                                       | Legal/Tax/Financial |  |  |  |  |
| Title:<br><b>Fee Simple</b><br>Legal Desc:      | 2011639                                                                                                                                                                                                                                                                                                                                                                                                                                                                                                                                                                                                                                                                                                                                                                                                                                                                                                                                                                                                                                                                                                                                                                                                                                                                                                                                                                                                                                                                                                                                                                                                                                                                                                                                                                                                                                                                                                                                                                                                                                                                                                                                                               | Zoning:<br>R-G      |  |  |  |  |
|                                                 |                                                                                                                                                                                                                                                                                                                                                                                                                                                                                                                                                                                                                                                                                                                                                                                                                                                                                                                                                                                                                                                                                                                                                                                                                                                                                                                                                                                                                                                                                                                                                                                                                                                                                                                                                                                                                                                                                                                                                                                                                                                                                                                                                                       | Remarks             |  |  |  |  |
| Pub Rmks:<br>Inclusions:<br>Property Listed By: | Stunning Finishes   Expansive Living Space   Central Air Conditioning   Main Level Bed & 4pc Bath   Chef's Kitchen   Gas Stove   Stainless Steel Appliances  <br>Countertops   Walkthrough Pantry   High Ceilings   Large Windows   3 Upper Level Bedrooms   Large Upper Level Family Room   Upper Level Laundry   2 Be<br>Basement Suite(illegal)   Separate Entry   Open Floor Plan   Full Kitchen   Basement Laundry   Deck   Fully Fenced Backyard   Front Attached Double Garage<br>Driveway. Welcome to this stunning 2-storey family home boasting 2333 SqFt throughout the main and upper levels with an additional 859 SqFt in the 2 b<br>basement suite(illegal). The main level features a bedroom and 4pc bath with a tub/shower combo great for a large family! The main level open floor plan<br>incredible for hosting friends and family. The beautiful Chef's kitchen is finished with quartz countertops, stainless steel built-in appliances, a gas cooktop<br>gorgeous black tile backsplash that contrasts the white cabinets. The oversized centre island is an added bonus as it has both storage and barstool seatin<br>kitchen and mudroom are connected with a walkthrough pantry making grocery shopping easy! The dining and living rooms are full of natural light. The di<br>is framed with sliding glass doors that lead to the deck and backyard. The living room is spacious and a great choice for day seating with guests! Upstairs<br>bedrooms, 2 full bathrooms, a family room and laundry. The primary bedroom is a personal oasis; this room is paired with a 5pc ensuite bath and a walk-ir<br>that connects to the laundry room! Bedrooms 2 & 3 are both a great size and these share the main 4pc bath with a tub/shower combo. The upper level fan<br>is a treat for evening relaxation with the family. Downstairs is a 2 bedroom basement suite(illegal) with a separate side entry. The open floor plan in this l<br>is great as it allows for both living and dining. The kitchen is outfitted with full height cabinets, stainless steel appliances and quartz countertops. The 2 b<br>on this level are both a great |                     |  |  |  |  |