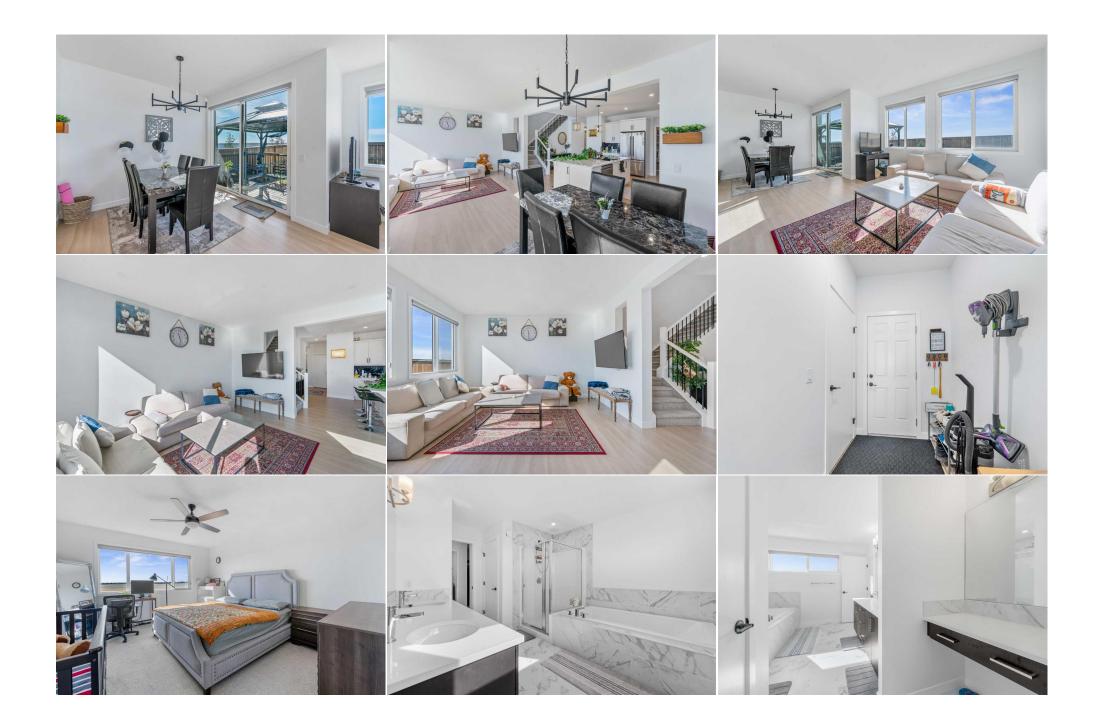

## 243 CORNER MEADOWS Way, Calgary T3N 1Y5

Bedroom

Kitchen

Walk-In Closet

Upper

Basement

Basement

| MLS®#:                                                                                                                                                                                                                                                                                          | A2164365                           | Area:                           | Cornerstone                 | Listing<br>Date:                | 09/25/24                                                                                                                                        | List Price:                 | \$869,900                                           |                    |                                                     |                           |  |
|-------------------------------------------------------------------------------------------------------------------------------------------------------------------------------------------------------------------------------------------------------------------------------------------------|------------------------------------|---------------------------------|-----------------------------|---------------------------------|-------------------------------------------------------------------------------------------------------------------------------------------------|-----------------------------|-----------------------------------------------------|--------------------|-----------------------------------------------------|---------------------------|--|
| tatus:                                                                                                                                                                                                                                                                                          | Active                             | County:                         | Calgary                     | Change:                         | None                                                                                                                                            | Associatio                  | on: Fort McMurray                                   |                    |                                                     |                           |  |
|                                                                                                                                                                                                                                                                                                 |                                    |                                 |                             | <u>General In</u>               |                                                                                                                                                 |                             |                                                     |                    | DOM                                                 |                           |  |
|                                                                                                                                                                                                                                                                                                 |                                    | -                               |                             | Prop Type:                      |                                                                                                                                                 | Residential                 |                                                     |                    | 3                                                   |                           |  |
|                                                                                                                                                                                                                                                                                                 |                                    |                                 |                             | Sub Type:                       |                                                                                                                                                 | Detached                    |                                                     |                    | Layout                                              |                           |  |
|                                                                                                                                                                                                                                                                                                 | 4                                  |                                 |                             | City/Town:<br>Year Built:       |                                                                                                                                                 | Calgary<br>2021             | Finished Floor Area                                 |                    | Beds:<br>Baths:                                     | 6 (4 2 )                  |  |
|                                                                                                                                                                                                                                                                                                 |                                    |                                 |                             | Lot Informa                     | ation                                                                                                                                           | 2021                        | Abv Sqft:                                           | 2,333              |                                                     | 4.0 (4 0)                 |  |
|                                                                                                                                                                                                                                                                                                 |                                    |                                 |                             | Lot Sz Ar:                      | ation                                                                                                                                           | 3,487 sqft                  | Low Sqft:<br>Ttl Sqft:                              | 2,333              | Style:                                              | 2 Storey                  |  |
|                                                                                                                                                                                                                                                                                                 |                                    |                                 |                             | Lot Shape:                      |                                                                                                                                                 | 5,407 Sqit                  | iti sqit.                                           | 2,333              |                                                     |                           |  |
|                                                                                                                                                                                                                                                                                                 |                                    |                                 |                             | Loc Shape.                      |                                                                                                                                                 |                             |                                                     |                    | Parking                                             | _                         |  |
|                                                                                                                                                                                                                                                                                                 | 211 101                            |                                 |                             |                                 |                                                                                                                                                 |                             |                                                     |                    | Ttl Park:                                           | 5                         |  |
|                                                                                                                                                                                                                                                                                                 |                                    | ***                             |                             |                                 |                                                                                                                                                 |                             |                                                     |                    | Garage Sz:                                          | 2                         |  |
|                                                                                                                                                                                                                                                                                                 |                                    |                                 |                             | Access:                         |                                                                                                                                                 | Back Vard Lawn Inte         | Vand Lawe Interior Lat Charat Linkting Dastance lat |                    |                                                     |                           |  |
|                                                                                                                                                                                                                                                                                                 |                                    |                                 |                             |                                 | Lot Feat: Back Yard,Lawn,Interior Lot,Street Lighting,Rectangular Lot   Park Feat: Double Garage Attached,Driveway,Garage Faces Front,On Street |                             |                                                     |                    |                                                     |                           |  |
| 0                                                                                                                                                                                                                                                                                               | The M                              |                                 | A CARLES AND A CARLES AND A | Turk reat.                      |                                                                                                                                                 | Sousie Guluge Alla          | ciica, bi iveway, da                                |                    | i Uli CGL                                           |                           |  |
|                                                                                                                                                                                                                                                                                                 |                                    |                                 |                             |                                 |                                                                                                                                                 | Utilities and Feature       | 25                                                  |                    |                                                     |                           |  |
| oof:                                                                                                                                                                                                                                                                                            | pof: Asphalt Shingle Construction: |                                 |                             |                                 |                                                                                                                                                 |                             |                                                     |                    |                                                     |                           |  |
| Heating: Forced Air<br>Sewer:                                                                                                                                                                                                                                                                   |                                    | Stone, Vinyl Siding, Wood Frame |                             |                                 |                                                                                                                                                 |                             |                                                     |                    |                                                     |                           |  |
|                                                                                                                                                                                                                                                                                                 |                                    |                                 | Flooring:                   |                                 |                                                                                                                                                 |                             |                                                     |                    |                                                     |                           |  |
| Ext Feat: Lighting,Rain Gutters Carpet,Laminate,Tile,Ving                                                                                                                                                                                                                                       |                                    |                                 |                             | Plank                           |                                                                                                                                                 |                             |                                                     |                    |                                                     |                           |  |
|                                                                                                                                                                                                                                                                                                 |                                    |                                 |                             |                                 |                                                                                                                                                 | Water So                    |                                                     |                    |                                                     |                           |  |
|                                                                                                                                                                                                                                                                                                 |                                    |                                 |                             |                                 |                                                                                                                                                 | Fnd/Bsmt<br><b>Poured</b> ( |                                                     |                    |                                                     |                           |  |
| itchon An                                                                                                                                                                                                                                                                                       | nl.                                | Built-In (                      | Oven Dishwasher Dru         | ar Garage Co                    | ontrol(s) G                                                                                                                                     |                             |                                                     | her Window Coverir | ae an           |                           |  |
| Kitchen Appl:     Built-In Oven,Dishwasher,Dryer,Garage Control(s),Gas Cooktop,Microwave,Range Hood,Washer,Window Coverings       Int Feat:     Double Vanity,High Ceilings,Kitchen Island,No Smoking Home,Open Floorplan,Pantry,Quartz Counters,Recessed Lighting,Separate Entrance,Soaking Tu |                                    |                                 |                             |                                 |                                                                                                                                                 |                             | rance.Soaking Tub.Trav                              |                    |                                                     |                           |  |
|                                                                                                                                                                                                                                                                                                 |                                    | Ceiling(s),Walk-In Closet(s)    |                             |                                 |                                                                                                                                                 |                             |                                                     |                    |                                                     |                           |  |
| Jtilities:                                                                                                                                                                                                                                                                                      |                                    |                                 | .,                          |                                 |                                                                                                                                                 |                             |                                                     |                    |                                                     |                           |  |
|                                                                                                                                                                                                                                                                                                 |                                    |                                 |                             |                                 |                                                                                                                                                 | Room Information            |                                                     |                    |                                                     |                           |  |
| loom                                                                                                                                                                                                                                                                                            |                                    | Level                           |                             | Dimension                       |                                                                                                                                                 | <u>Room</u><br>Bedroon      |                                                     |                    | Level Dimensions                                    |                           |  |
| pc Bathı                                                                                                                                                                                                                                                                                        |                                    | Main                            |                             |                                 | 7`7" x 4`10"                                                                                                                                    |                             | n                                                   | Main               | 10`3" x 9`6"                                        |                           |  |
| Dining Ro                                                                                                                                                                                                                                                                                       |                                    | Main                            |                             | 10`1" x 10`2"                   |                                                                                                                                                 | Kitchen                     |                                                     |                    | Main     18`10" x 14`4"       Upper     6`5" x 8`8" |                           |  |
| iving Ro                                                                                                                                                                                                                                                                                        |                                    | Main                            |                             | 12`11" x 14`1"<br>11`6" x 13`8" |                                                                                                                                                 | •                           | 4pc Bathroom<br>Bedroom                             |                    |                                                     | " x 8`8"<br>5" x 14`11"   |  |
| pc Ensui<br>edroom                                                                                                                                                                                                                                                                              |                                    | Upper                           |                             | 9`2" x 15`2"                    |                                                                                                                                                 |                             | Bearoom<br>Laundry                                  |                    |                                                     | 5" x 14`11"<br>.0" x 6`0" |  |
|                                                                                                                                                                                                                                                                                                 |                                    | Upper<br>Upper                  |                             | 9 2" x 15<br>11`11" x 1         |                                                                                                                                                 |                             |                                                     | Upper<br>Upper     |                                                     | 0" X 6 0"<br>7" x 14`3"   |  |
| Living Room                                                                                                                                                                                                                                                                                     |                                    | opper                           | opper                       |                                 | 12 I                                                                                                                                            | Bedroon                     | Bedroom - Primary                                   |                    | 12                                                  | 7 A 14 3                  |  |