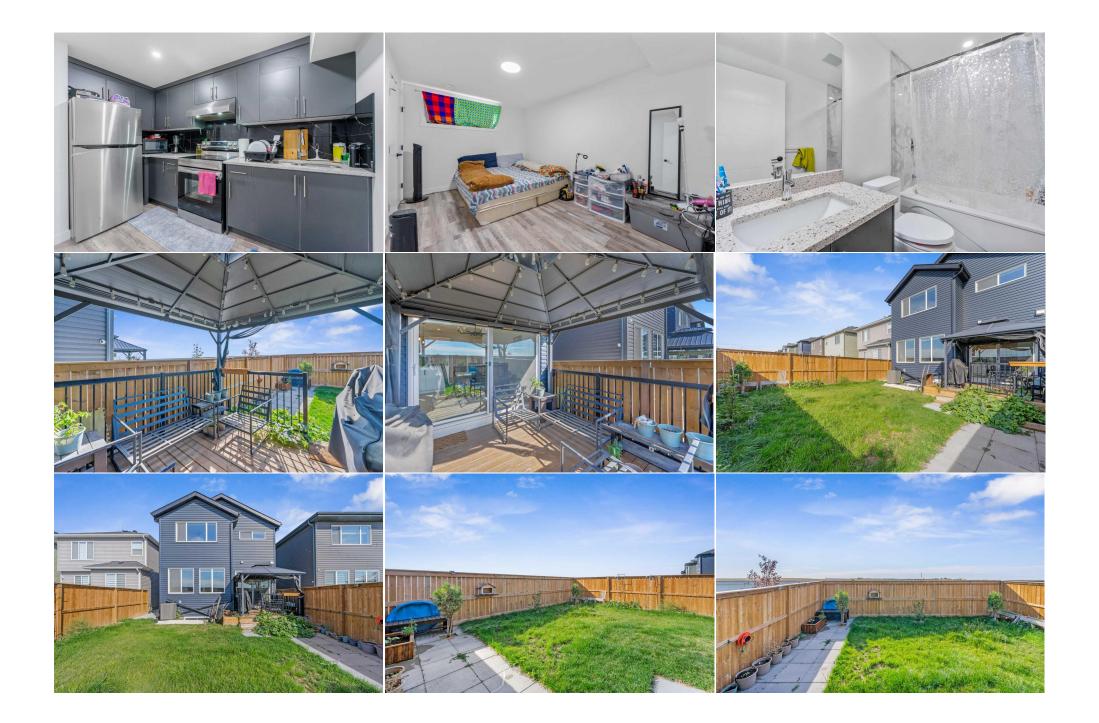

## 243 CORNER MEADOWS Way, Calgary T3N 1Y5

Bedroom

Kitchen

Walk-In Closet

Upper

Basement

Basement

| MLS®#:                                                                                                                                                                                                                                                                                          | A2164365                           | Area:                           | Cornerstone                 | Listing<br>Date:                | 09/25/24                                                                                                                                        | List Price:                 | \$869,900                                           |                    |                                                     |                           |  |
|-------------------------------------------------------------------------------------------------------------------------------------------------------------------------------------------------------------------------------------------------------------------------------------------------|------------------------------------|---------------------------------|-----------------------------|---------------------------------|-------------------------------------------------------------------------------------------------------------------------------------------------|-----------------------------|-----------------------------------------------------|--------------------|-----------------------------------------------------|---------------------------|--|
| tatus:                                                                                                                                                                                                                                                                                          | Active                             | County:                         | Calgary                     | Change:                         | None                                                                                                                                            | Associatio                  | on: Fort McMurray                                   |                    |                                                     |                           |  |
|                                                                                                                                                                                                                                                                                                 |                                    |                                 |                             | <u>General In</u>               |                                                                                                                                                 |                             |                                                     |                    | DOM                                                 |                           |  |
|                                                                                                                                                                                                                                                                                                 |                                    | -                               |                             | Prop Type:                      |                                                                                                                                                 | Residential                 |                                                     |                    | 3                                                   |                           |  |
|                                                                                                                                                                                                                                                                                                 |                                    |                                 |                             | Sub Type:                       |                                                                                                                                                 | Detached                    |                                                     |                    | Layout                                              |                           |  |
|                                                                                                                                                                                                                                                                                                 | 4                                  |                                 |                             | City/Town:<br>Year Built:       |                                                                                                                                                 | Calgary<br>2021             | Finished Floor Area                                 |                    | Beds:<br>Baths:                                     | 6 (4 2 )                  |  |
|                                                                                                                                                                                                                                                                                                 |                                    |                                 |                             | Lot Informa                     | ation                                                                                                                                           | 2021                        | Abv Sqft:                                           | 2,333              |                                                     | 4.0 (4 0)                 |  |
|                                                                                                                                                                                                                                                                                                 |                                    |                                 |                             | Lot Sz Ar:                      | ation                                                                                                                                           | 3,487 sqft                  | Low Sqft:<br>Ttl Sqft:                              | 2,333              | Style:                                              | 2 Storey                  |  |
|                                                                                                                                                                                                                                                                                                 |                                    |                                 |                             | Lot Shape:                      |                                                                                                                                                 | 5,407 Sqit                  | iti sqit.                                           | 2,333              |                                                     |                           |  |
|                                                                                                                                                                                                                                                                                                 |                                    |                                 |                             | Loc Shape.                      |                                                                                                                                                 |                             |                                                     |                    | Parking                                             | _                         |  |
|                                                                                                                                                                                                                                                                                                 | 211 101                            |                                 |                             |                                 |                                                                                                                                                 |                             |                                                     |                    | Ttl Park:                                           | 5                         |  |
|                                                                                                                                                                                                                                                                                                 |                                    | ***                             |                             |                                 |                                                                                                                                                 |                             |                                                     |                    | Garage Sz:                                          | 2                         |  |
|                                                                                                                                                                                                                                                                                                 |                                    |                                 |                             | Access:                         |                                                                                                                                                 | Back Vard Lawn Inte         | Vand Lawe Interior Lat Charat Linkting Dastance lat |                    |                                                     |                           |  |
|                                                                                                                                                                                                                                                                                                 |                                    |                                 |                             |                                 | Lot Feat: Back Yard,Lawn,Interior Lot,Street Lighting,Rectangular Lot   Park Feat: Double Garage Attached,Driveway,Garage Faces Front,On Street |                             |                                                     |                    |                                                     |                           |  |
| 0                                                                                                                                                                                                                                                                                               | The M                              |                                 | A CARLES AND A CARLES AND A | Turk reat.                      |                                                                                                                                                 | Sousie Guluge Alla          | ciica, bi iveway, da                                |                    | i Uli CGL                                           |                           |  |
|                                                                                                                                                                                                                                                                                                 |                                    |                                 |                             |                                 |                                                                                                                                                 | Utilities and Feature       | 25                                                  |                    |                                                     |                           |  |
| oof:                                                                                                                                                                                                                                                                                            | pof: Asphalt Shingle Construction: |                                 |                             |                                 |                                                                                                                                                 |                             |                                                     |                    |                                                     |                           |  |
| Heating: Forced Air<br>Sewer:                                                                                                                                                                                                                                                                   |                                    | Stone, Vinyl Siding, Wood Frame |                             |                                 |                                                                                                                                                 |                             |                                                     |                    |                                                     |                           |  |
|                                                                                                                                                                                                                                                                                                 |                                    |                                 | Flooring:                   |                                 |                                                                                                                                                 |                             |                                                     |                    |                                                     |                           |  |
| Ext Feat: Lighting,Rain Gutters Carpet,Laminate,Tile,Ving                                                                                                                                                                                                                                       |                                    |                                 |                             | Plank                           |                                                                                                                                                 |                             |                                                     |                    |                                                     |                           |  |
|                                                                                                                                                                                                                                                                                                 |                                    |                                 |                             |                                 |                                                                                                                                                 | Water So                    |                                                     |                    |                                                     |                           |  |
|                                                                                                                                                                                                                                                                                                 |                                    |                                 |                             |                                 |                                                                                                                                                 | Fnd/Bsmt<br><b>Poured</b> ( |                                                     |                    |                                                     |                           |  |
| itchon An                                                                                                                                                                                                                                                                                       | nl.                                | Built-In (                      | Oven Dishwasher Dru         | ar Garage Co                    | ontrol(s) G                                                                                                                                     |                             |                                                     | her Window Coverir | ae an           |                           |  |
| Kitchen Appl:     Built-In Oven,Dishwasher,Dryer,Garage Control(s),Gas Cooktop,Microwave,Range Hood,Washer,Window Coverings       Int Feat:     Double Vanity,High Ceilings,Kitchen Island,No Smoking Home,Open Floorplan,Pantry,Quartz Counters,Recessed Lighting,Separate Entrance,Soaking Tu |                                    |                                 |                             |                                 |                                                                                                                                                 |                             | rance.Soaking Tub.Trav                              |                    |                                                     |                           |  |
|                                                                                                                                                                                                                                                                                                 |                                    | Ceiling(s),Walk-In Closet(s)    |                             |                                 |                                                                                                                                                 |                             |                                                     |                    |                                                     |                           |  |
| Jtilities:                                                                                                                                                                                                                                                                                      |                                    |                                 | .,                          |                                 |                                                                                                                                                 |                             |                                                     |                    |                                                     |                           |  |
|                                                                                                                                                                                                                                                                                                 |                                    |                                 |                             |                                 |                                                                                                                                                 | Room Information            |                                                     |                    |                                                     |                           |  |
| loom                                                                                                                                                                                                                                                                                            |                                    | Level                           |                             | Dimension                       |                                                                                                                                                 | <u>Room</u><br>Bedroon      |                                                     |                    | Level Dimensions                                    |                           |  |
| pc Bathı                                                                                                                                                                                                                                                                                        |                                    | Main                            |                             |                                 | 7`7" x 4`10"                                                                                                                                    |                             | n                                                   | Main               | 10`3" x 9`6"                                        |                           |  |
| Dining Ro                                                                                                                                                                                                                                                                                       |                                    | Main                            |                             | 10`1" x 10`2"                   |                                                                                                                                                 | Kitchen                     |                                                     |                    | Main     18`10" x 14`4"       Upper     6`5" x 8`8" |                           |  |
| iving Ro                                                                                                                                                                                                                                                                                        |                                    | Main                            |                             | 12`11" x 14`1"<br>11`6" x 13`8" |                                                                                                                                                 | •                           | 4pc Bathroom<br>Bedroom                             |                    |                                                     | " x 8`8"<br>5" x 14`11"   |  |
| pc Ensui<br>edroom                                                                                                                                                                                                                                                                              |                                    | Upper                           |                             | 9`2" x 15`2"                    |                                                                                                                                                 |                             | Bearoom<br>Laundry                                  |                    |                                                     | 5" x 14`11"<br>.0" x 6`0" |  |
|                                                                                                                                                                                                                                                                                                 |                                    | Upper<br>Upper                  |                             | 9 2" x 15<br>11`11" x 1         |                                                                                                                                                 |                             |                                                     | Upper<br>Upper     |                                                     | 0" X 6 0"<br>7" x 14`3"   |  |
| Living Room                                                                                                                                                                                                                                                                                     |                                    | opper                           | opper                       |                                 | 12 I                                                                                                                                            | Bedroon                     | Bedroom - Primary                                   |                    | 12                                                  | 7 A 14 3                  |  |