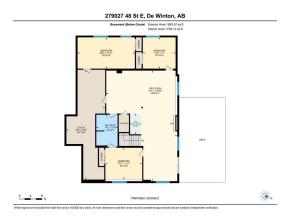

| cess:             |                 |                   |           | Garage Sz:    | 2                  |
|-------------------|-----------------|-------------------|-----------|---------------|--------------------|
|                   |                 |                   |           | Ttl Park:     | 10                 |
| Shape:            |                 |                   |           | Parking       |                    |
| Sz Ar:            | 109,771 sqft    |                   |           |               |                    |
| Information       |                 | Ttl Sqft:         | 1,956     |               | Residence,Bungalow |
| ar Built:         | 2010            | Low Sqft:         |           | Style:        | Acreage with       |
|                   | County          | Abv Sqft:         | 1,956     | Baths:        | 3.0 (3 0)          |
| y/Town:           | Rural Foothills | Finished Floor Ar | <u>ea</u> | Beds:         | 5 (3 2 )           |
| о Туре:           | Detached        |                   |           | <u>Layout</u> |                    |
| p Type:           | Residential     |                   |           | 7             |                    |
| neral Information | <u>1</u>        |                   |           | DOM           |                    |

Utilities and Features

| Breakfast Nook<br>Foyer<br>Laundry<br>Bedroom - Primary<br>3pc Bathroom<br>Bedroom<br>Bedroom<br>Furnace/Utility Room | Main<br>Main<br>Main<br>Basement<br>Basement<br>Basement<br>Basement<br>Basement                                                                                                                                                                                                                                                                                                                                                                                                                                                                                                                                                                                                                                                                                                                                                                                                                                                                                                                                                                                                                                                                                                                                                                                                                                                                                                                                                                                                                                                                                                                                                                                                                                                                                                                                                                                                                                                                                                                                                                                                                                               | 10`9" x 9`3"<br>7`1" x 14`11"<br>7`8" x 10`11"<br>12`5" x 17`8"<br>11`3" x 7`6"<br>11`1" x 12`11"<br>11`0" x 11`6"<br>38`7" x 13`7" | Dining Room<br>Kitchen<br>Living Room<br>Walk-In Closet<br>Kitchenette<br>Exercise Room<br>Game Room | Main<br>Main<br>Main<br>Basement<br>Basement<br>Basement | 11`0" x 14`5"<br>10`9" x 11`3"<br>15`6" x 20`9"<br>12`3" x 5`7"<br>7`3" x 4`0"<br>10`11" x 20`2"<br>38`10" x 24`11" |  |  |  |
|-----------------------------------------------------------------------------------------------------------------------|--------------------------------------------------------------------------------------------------------------------------------------------------------------------------------------------------------------------------------------------------------------------------------------------------------------------------------------------------------------------------------------------------------------------------------------------------------------------------------------------------------------------------------------------------------------------------------------------------------------------------------------------------------------------------------------------------------------------------------------------------------------------------------------------------------------------------------------------------------------------------------------------------------------------------------------------------------------------------------------------------------------------------------------------------------------------------------------------------------------------------------------------------------------------------------------------------------------------------------------------------------------------------------------------------------------------------------------------------------------------------------------------------------------------------------------------------------------------------------------------------------------------------------------------------------------------------------------------------------------------------------------------------------------------------------------------------------------------------------------------------------------------------------------------------------------------------------------------------------------------------------------------------------------------------------------------------------------------------------------------------------------------------------------------------------------------------------------------------------------------------------|-------------------------------------------------------------------------------------------------------------------------------------|------------------------------------------------------------------------------------------------------|----------------------------------------------------------|---------------------------------------------------------------------------------------------------------------------|--|--|--|
| Furnace/othity Room                                                                                                   | basement                                                                                                                                                                                                                                                                                                                                                                                                                                                                                                                                                                                                                                                                                                                                                                                                                                                                                                                                                                                                                                                                                                                                                                                                                                                                                                                                                                                                                                                                                                                                                                                                                                                                                                                                                                                                                                                                                                                                                                                                                                                                                                                       | 50 / X 15 /                                                                                                                         | Legal/Tax/Financial                                                                                  |                                                          |                                                                                                                     |  |  |  |
| Title:<br><b>Fee Simple</b><br>Legal Desc:                                                                            | 1012121                                                                                                                                                                                                                                                                                                                                                                                                                                                                                                                                                                                                                                                                                                                                                                                                                                                                                                                                                                                                                                                                                                                                                                                                                                                                                                                                                                                                                                                                                                                                                                                                                                                                                                                                                                                                                                                                                                                                                                                                                                                                                                                        | Zoning:<br>CR                                                                                                                       | Remarks                                                                                              |                                                          |                                                                                                                     |  |  |  |
| Pub Rmks:<br>Inclusions:<br>Property Listed By:                                                                       | Remarks ***Please check out videos of inside and out on the video/media link*** Prepare to be captivated by this exceptional walk-out bungalow with over 3800 sqft of total living space, nestled on a 2.52-acre estate. Perfectly positioned just a quick 5-minute drive to Okotoks and a mere 8-minute commute to Calgary. With 5 bedrooms (possible 6th) and 3 baths, this abode graciously accommodates both family and guests. The main floor features an inviting open-concept layout, created for hosting gatherings and creating cherished memories. There are 3 bedrooms here including a primary, as a wing of its own. Some extra features of this home is the state-of-the-art hydroxyl radical air purification system, which not only ensures pristine air quality by eradicating airborne pollutants, allergens, and even certain viruses but also places an uncompromising emphasis on safeguarding your family's health and well-being. This property further offers a water softener, reverse osmosis water system, and air conditioning. Downstairs holds 2 more bedrooms, one of which that could pose as a second primary, with a good sized 4-piece bathroom equipped with in floor heat. Complementing this level, discover a dedicated office space and an impressively spacious home gym (which could be a 6th bedroom). Step through the walk out and prepare to be entranced by the breath taking city views that stretch out before your eyes. The upper and lower decks are great sizes built with composite decking and designed to encourage gatherings and moments with this view front and centre. Whether it is a family BBQ, a serene sunset cocktail hour, or simply watching the stampede fireworks, these outdoor spaces form the canvas upon which cherished memories are painted. BONUS hidden in the tall trees, houses a commodious enclosed treehouse complete with electricity options. Envision the limitless possibilities—this could serve as your child's secret haven, a cozy teenage hangout, or your exclusive home office sanctuary. On the other side of the property you |                                                                                                                                     |                                                                                                      |                                                          |                                                                                                                     |  |  |  |