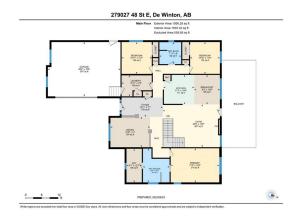

| cess:             |                 |                   |           | Garage Sz:    | 2                  |
|-------------------|-----------------|-------------------|-----------|---------------|--------------------|
|                   |                 |                   |           | Ttl Park:     | 10                 |
| Shape:            |                 |                   |           | Parking       |                    |
| Sz Ar:            | 109,771 sqft    |                   |           |               |                    |
| Information       |                 | Ttl Sqft:         | 1,956     |               | Residence,Bungalow |
| ar Built:         | 2010            | Low Sqft:         |           | Style:        | Acreage with       |
|                   | County          | Abv Sqft:         | 1,956     | Baths:        | 3.0 (3 0)          |
| y/Town:           | Rural Foothills | Finished Floor Ar | <u>ea</u> | Beds:         | 5 (3 2 )           |
| о Туре:           | Detached        |                   |           | <u>Layout</u> |                    |
| p Type:           | Residential     |                   |           | 7             |                    |
| neral Information | <u>1</u>        |                   |           | DOM           |                    |

Utilities and Features

| Breakfast Nook<br>Foyer<br>Laundry<br>Bedroom - Primary<br>3pc Bathroom<br>Bedroom<br>Bedroom<br>Furnace/Utility Room | Main<br>Main<br>Main<br>Basement<br>Basement<br>Basement<br>Basement<br>Basement                                                                                                                                                                                                                                                                                                                                                                                                                                                                                                                                                                                                                                                                                                                                                                                                                                                                                                                                                                                                                                                                                                                                                                                                                                                                                                                                                                                                                                                                                                                                                                                                                                                                                                                                                                                                                                                                                                                                                                                                                                               | 10`9" x 9`3"<br>7`1" x 14`11"<br>7`8" x 10`11"<br>12`5" x 17`8"<br>11`3" x 7`6"<br>11`1" x 12`11"<br>11`0" x 11`6"<br>38`7" x 13`7" | Dining Room<br>Kitchen<br>Living Room<br>Walk-In Closet<br>Kitchenette<br>Exercise Room<br>Game Room | Main<br>Main<br>Main<br>Basement<br>Basement<br>Basement | 11`0" x 14`5"<br>10`9" x 11`3"<br>15`6" x 20`9"<br>12`3" x 5`7"<br>7`3" x 4`0"<br>10`11" x 20`2"<br>38`10" x 24`11" |  |  |  |
|-----------------------------------------------------------------------------------------------------------------------|--------------------------------------------------------------------------------------------------------------------------------------------------------------------------------------------------------------------------------------------------------------------------------------------------------------------------------------------------------------------------------------------------------------------------------------------------------------------------------------------------------------------------------------------------------------------------------------------------------------------------------------------------------------------------------------------------------------------------------------------------------------------------------------------------------------------------------------------------------------------------------------------------------------------------------------------------------------------------------------------------------------------------------------------------------------------------------------------------------------------------------------------------------------------------------------------------------------------------------------------------------------------------------------------------------------------------------------------------------------------------------------------------------------------------------------------------------------------------------------------------------------------------------------------------------------------------------------------------------------------------------------------------------------------------------------------------------------------------------------------------------------------------------------------------------------------------------------------------------------------------------------------------------------------------------------------------------------------------------------------------------------------------------------------------------------------------------------------------------------------------------|-------------------------------------------------------------------------------------------------------------------------------------|------------------------------------------------------------------------------------------------------|----------------------------------------------------------|---------------------------------------------------------------------------------------------------------------------|--|--|--|
| Furnace/othity Room                                                                                                   | basement                                                                                                                                                                                                                                                                                                                                                                                                                                                                                                                                                                                                                                                                                                                                                                                                                                                                                                                                                                                                                                                                                                                                                                                                                                                                                                                                                                                                                                                                                                                                                                                                                                                                                                                                                                                                                                                                                                                                                                                                                                                                                                                       | 50 / X 15 /                                                                                                                         | Legal/Tax/Financial                                                                                  |                                                          |                                                                                                                     |  |  |  |
| Title:<br><b>Fee Simple</b><br>Legal Desc:                                                                            | 1012121                                                                                                                                                                                                                                                                                                                                                                                                                                                                                                                                                                                                                                                                                                                                                                                                                                                                                                                                                                                                                                                                                                                                                                                                                                                                                                                                                                                                                                                                                                                                                                                                                                                                                                                                                                                                                                                                                                                                                                                                                                                                                                                        | Zoning:<br>CR                                                                                                                       | Remarks                                                                                              |                                                          |                                                                                                                     |  |  |  |
| Pub Rmks:<br>Inclusions:<br>Property Listed By:                                                                       | Remarks ***Please check out videos of inside and out on the video/media link*** Prepare to be captivated by this exceptional walk-out bungalow with over 3800 sqft of total living space, nestled on a 2.52-acre estate. Perfectly positioned just a quick 5-minute drive to Okotoks and a mere 8-minute commute to Calgary. With 5 bedrooms (possible 6th) and 3 baths, this abode graciously accommodates both family and guests. The main floor features an inviting open-concept layout, created for hosting gatherings and creating cherished memories. There are 3 bedrooms here including a primary, as a wing of its own. Some extra features of this home is the state-of-the-art hydroxyl radical air purification system, which not only ensures pristine air quality by eradicating airborne pollutants, allergens, and even certain viruses but also places an uncompromising emphasis on safeguarding your family's health and well-being. This property further offers a water softener, reverse osmosis water system, and air conditioning. Downstairs holds 2 more bedrooms, one of which that could pose as a second primary, with a good sized 4-piece bathroom equipped with in floor heat. Complementing this level, discover a dedicated office space and an impressively spacious home gym (which could be a 6th bedroom). Step through the walk out and prepare to be entranced by the breath taking city views that stretch out before your eyes. The upper and lower decks are great sizes built with composite decking and designed to encourage gatherings and moments with this view front and centre. Whether it is a family BBQ, a serene sunset cocktail hour, or simply watching the stampede fireworks, these outdoor spaces form the canvas upon which cherished memories are painted. BONUS hidden in the tall trees, houses a commodious enclosed treehouse complete with electricity options. Envision the limitless possibilities—this could serve as your child's secret haven, a cozy teenage hangout, or your exclusive home office sanctuary. On the other side of the property you |                                                                                                                                     |                                                                                                      |                                                          |                                                                                                                     |  |  |  |