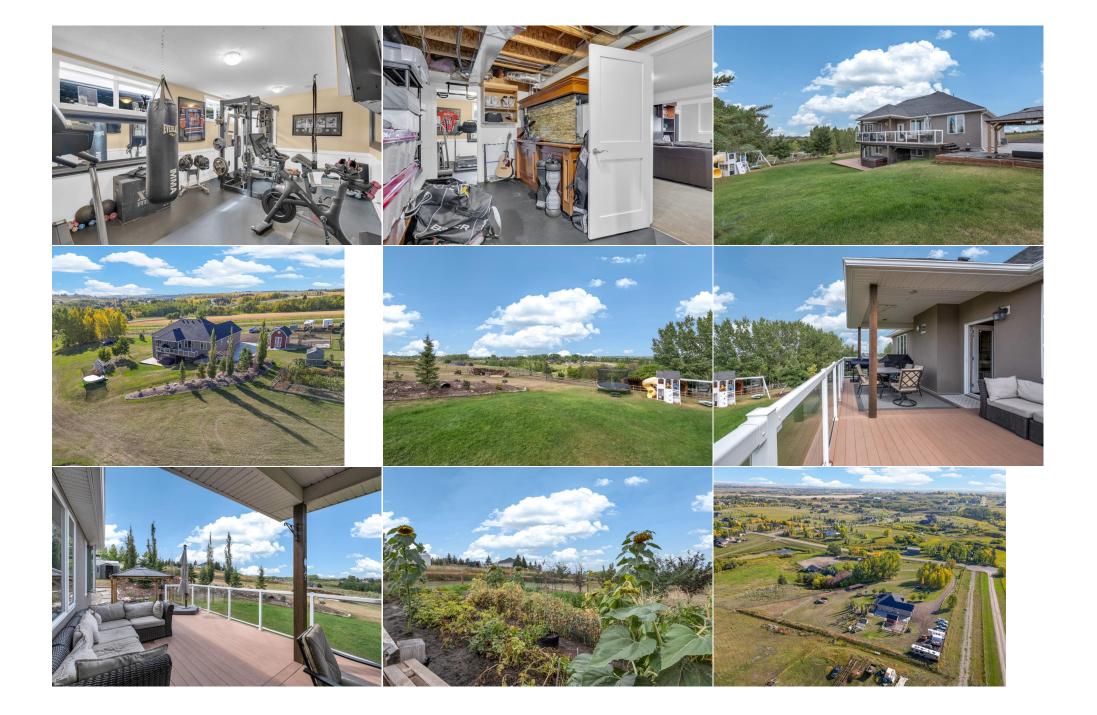

Utilities and Features

| Breakfast Nook<br>Foyer<br>Laundry<br>Bedroom - Primary<br>3pc Bathroom<br>Bedroom<br>Bedroom<br>Furnace/Utility Room | Main<br>Main<br>Main<br>Basement<br>Basement<br>Basement<br>Basement<br>Basement                                                                                                                                                                                                                                                                                                                                                                                                                                                                                                                                                                                                                                                                                                                                                                                                                                                                                                                                                                                                                                                                                                                                                                                                                                                                                                                                                                                                                                                                                                                                                                                                                                                                                                                                                                                                                                                                                                                                                                                                                                               | 10`9" x 9`3"<br>7`1" x 14`11"<br>7`8" x 10`11"<br>12`5" x 17`8"<br>11`3" x 7`6"<br>11`1" x 12`11"<br>11`0" x 11`6"<br>38`7" x 13`7" | Dining Room<br>Kitchen<br>Living Room<br>Walk-In Closet<br>Kitchenette<br>Exercise Room<br>Game Room | Main<br>Main<br>Main<br>Basement<br>Basement<br>Basement | 11`0" x 14`5"<br>10`9" x 11`3"<br>15`6" x 20`9"<br>12`3" x 5`7"<br>7`3" x 4`0"<br>10`11" x 20`2"<br>38`10" x 24`11" |  |  |  |
|-----------------------------------------------------------------------------------------------------------------------|--------------------------------------------------------------------------------------------------------------------------------------------------------------------------------------------------------------------------------------------------------------------------------------------------------------------------------------------------------------------------------------------------------------------------------------------------------------------------------------------------------------------------------------------------------------------------------------------------------------------------------------------------------------------------------------------------------------------------------------------------------------------------------------------------------------------------------------------------------------------------------------------------------------------------------------------------------------------------------------------------------------------------------------------------------------------------------------------------------------------------------------------------------------------------------------------------------------------------------------------------------------------------------------------------------------------------------------------------------------------------------------------------------------------------------------------------------------------------------------------------------------------------------------------------------------------------------------------------------------------------------------------------------------------------------------------------------------------------------------------------------------------------------------------------------------------------------------------------------------------------------------------------------------------------------------------------------------------------------------------------------------------------------------------------------------------------------------------------------------------------------|-------------------------------------------------------------------------------------------------------------------------------------|------------------------------------------------------------------------------------------------------|----------------------------------------------------------|---------------------------------------------------------------------------------------------------------------------|--|--|--|
| Furnace/othity Room                                                                                                   | basement                                                                                                                                                                                                                                                                                                                                                                                                                                                                                                                                                                                                                                                                                                                                                                                                                                                                                                                                                                                                                                                                                                                                                                                                                                                                                                                                                                                                                                                                                                                                                                                                                                                                                                                                                                                                                                                                                                                                                                                                                                                                                                                       | 50 / X 15 /                                                                                                                         | Legal/Tax/Financial                                                                                  |                                                          |                                                                                                                     |  |  |  |
| Title:<br><b>Fee Simple</b><br>Legal Desc:                                                                            | 1012121                                                                                                                                                                                                                                                                                                                                                                                                                                                                                                                                                                                                                                                                                                                                                                                                                                                                                                                                                                                                                                                                                                                                                                                                                                                                                                                                                                                                                                                                                                                                                                                                                                                                                                                                                                                                                                                                                                                                                                                                                                                                                                                        | Zoning:<br>CR                                                                                                                       | Remarks                                                                                              |                                                          |                                                                                                                     |  |  |  |
| Pub Rmks:<br>Inclusions:<br>Property Listed By:                                                                       | Remarks ***Please check out videos of inside and out on the video/media link*** Prepare to be captivated by this exceptional walk-out bungalow with over 3800 sqft of total living space, nestled on a 2.52-acre estate. Perfectly positioned just a quick 5-minute drive to Okotoks and a mere 8-minute commute to Calgary. With 5 bedrooms (possible 6th) and 3 baths, this abode graciously accommodates both family and guests. The main floor features an inviting open-concept layout, created for hosting gatherings and creating cherished memories. There are 3 bedrooms here including a primary, as a wing of its own. Some extra features of this home is the state-of-the-art hydroxyl radical air purification system, which not only ensures pristine air quality by eradicating airborne pollutants, allergens, and even certain viruses but also places an uncompromising emphasis on safeguarding your family's health and well-being. This property further offers a water softener, reverse osmosis water system, and air conditioning. Downstairs holds 2 more bedrooms, one of which that could pose as a second primary, with a good sized 4-piece bathroom equipped with in floor heat. Complementing this level, discover a dedicated office space and an impressively spacious home gym (which could be a 6th bedroom). Step through the walk out and prepare to be entranced by the breath taking city views that stretch out before your eyes. The upper and lower decks are great sizes built with composite decking and designed to encourage gatherings and moments with this view front and centre. Whether it is a family BBQ, a serene sunset cocktail hour, or simply watching the stampede fireworks, these outdoor spaces form the canvas upon which cherished memories are painted. BONUS hidden in the tall trees, houses a commodious enclosed treehouse complete with electricity options. Envision the limitless possibilities—this could serve as your child's secret haven, a cozy teenage hangout, or your exclusive home office sanctuary. On the other side of the property you |                                                                                                                                     |                                                                                                      |                                                          |                                                                                                                     |  |  |  |