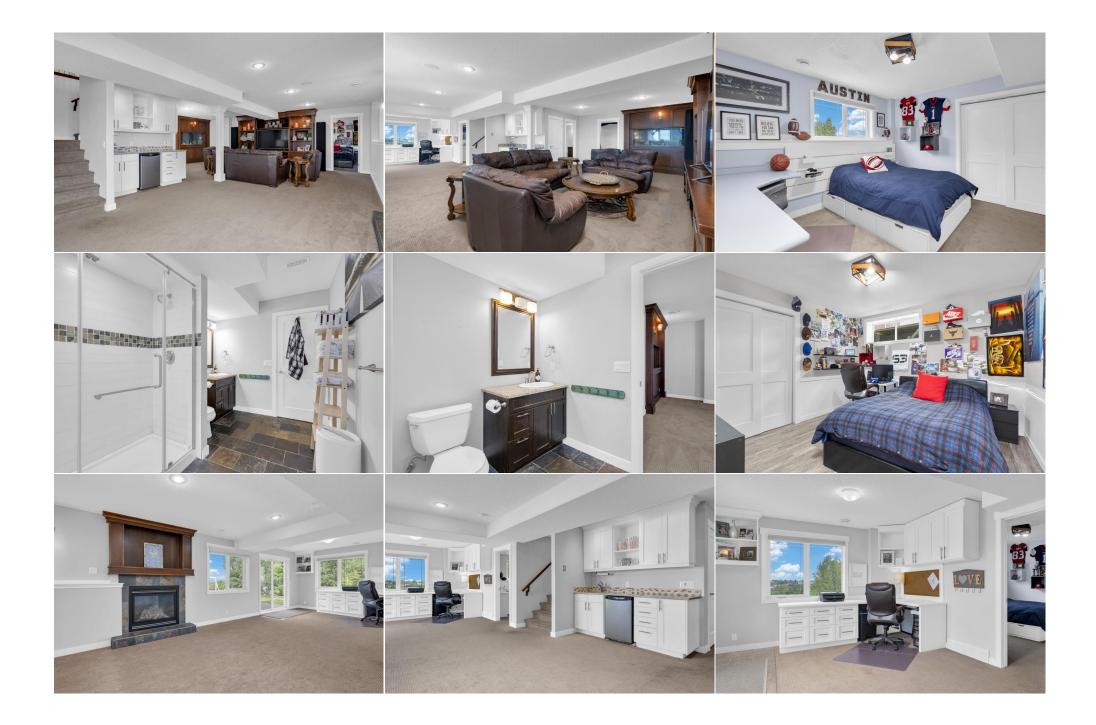

Utilities and Features

| Breakfast Nook<br>Foyer<br>Laundry<br>Bedroom - Primary<br>3pc Bathroom<br>Bedroom<br>Bedroom<br>Furnace/Utility Room | Main<br>Main<br>Main<br>Basement<br>Basement<br>Basement<br>Basement<br>Basement                                                                                                                                                                                                                                                                                                                                                                                                                                                                                                                                                                                                                                                                                                                                                                                                                                                                                                                                                                                                                                                                                                                                                                                                                                                                                                                                                                                                                                                                                                                                                                                                                                                                                                                                                                                                                                                                                                                                                                                                                                               | 10`9" x 9`3"<br>7`1" x 14`11"<br>7`8" x 10`11"<br>12`5" x 17`8"<br>11`3" x 7`6"<br>11`1" x 12`11"<br>11`0" x 11`6"<br>38`7" x 13`7" | Dining Room<br>Kitchen<br>Living Room<br>Walk-In Closet<br>Kitchenette<br>Exercise Room<br>Game Room | Main<br>Main<br>Main<br>Basement<br>Basement<br>Basement | 11`0" x 14`5"<br>10`9" x 11`3"<br>15`6" x 20`9"<br>12`3" x 5`7"<br>7`3" x 4`0"<br>10`11" x 20`2"<br>38`10" x 24`11" |  |  |  |
|-----------------------------------------------------------------------------------------------------------------------|--------------------------------------------------------------------------------------------------------------------------------------------------------------------------------------------------------------------------------------------------------------------------------------------------------------------------------------------------------------------------------------------------------------------------------------------------------------------------------------------------------------------------------------------------------------------------------------------------------------------------------------------------------------------------------------------------------------------------------------------------------------------------------------------------------------------------------------------------------------------------------------------------------------------------------------------------------------------------------------------------------------------------------------------------------------------------------------------------------------------------------------------------------------------------------------------------------------------------------------------------------------------------------------------------------------------------------------------------------------------------------------------------------------------------------------------------------------------------------------------------------------------------------------------------------------------------------------------------------------------------------------------------------------------------------------------------------------------------------------------------------------------------------------------------------------------------------------------------------------------------------------------------------------------------------------------------------------------------------------------------------------------------------------------------------------------------------------------------------------------------------|-------------------------------------------------------------------------------------------------------------------------------------|------------------------------------------------------------------------------------------------------|----------------------------------------------------------|---------------------------------------------------------------------------------------------------------------------|--|--|--|
| Furnace/othity Room                                                                                                   | basement                                                                                                                                                                                                                                                                                                                                                                                                                                                                                                                                                                                                                                                                                                                                                                                                                                                                                                                                                                                                                                                                                                                                                                                                                                                                                                                                                                                                                                                                                                                                                                                                                                                                                                                                                                                                                                                                                                                                                                                                                                                                                                                       | 50 / X 15 /                                                                                                                         | Legal/Tax/Financial                                                                                  |                                                          |                                                                                                                     |  |  |  |
| Title:<br><b>Fee Simple</b><br>Legal Desc:                                                                            | 1012121                                                                                                                                                                                                                                                                                                                                                                                                                                                                                                                                                                                                                                                                                                                                                                                                                                                                                                                                                                                                                                                                                                                                                                                                                                                                                                                                                                                                                                                                                                                                                                                                                                                                                                                                                                                                                                                                                                                                                                                                                                                                                                                        | Zoning:<br>CR                                                                                                                       | Remarks                                                                                              |                                                          |                                                                                                                     |  |  |  |
| Pub Rmks:<br>Inclusions:<br>Property Listed By:                                                                       | Remarks ***Please check out videos of inside and out on the video/media link*** Prepare to be captivated by this exceptional walk-out bungalow with over 3800 sqft of total living space, nestled on a 2.52-acre estate. Perfectly positioned just a quick 5-minute drive to Okotoks and a mere 8-minute commute to Calgary. With 5 bedrooms (possible 6th) and 3 baths, this abode graciously accommodates both family and guests. The main floor features an inviting open-concept layout, created for hosting gatherings and creating cherished memories. There are 3 bedrooms here including a primary, as a wing of its own. Some extra features of this home is the state-of-the-art hydroxyl radical air purification system, which not only ensures pristine air quality by eradicating airborne pollutants, allergens, and even certain viruses but also places an uncompromising emphasis on safeguarding your family's health and well-being. This property further offers a water softener, reverse osmosis water system, and air conditioning. Downstairs holds 2 more bedrooms, one of which that could pose as a second primary, with a good sized 4-piece bathroom equipped with in floor heat. Complementing this level, discover a dedicated office space and an impressively spacious home gym (which could be a 6th bedroom). Step through the walk out and prepare to be entranced by the breath taking city views that stretch out before your eyes. The upper and lower decks are great sizes built with composite decking and designed to encourage gatherings and moments with this view front and centre. Whether it is a family BBQ, a serene sunset cocktail hour, or simply watching the stampede fireworks, these outdoor spaces form the canvas upon which cherished memories are painted. BONUS hidden in the tall trees, houses a commodious enclosed treehouse complete with electricity options. Envision the limitless possibilities—this could serve as your child's secret haven, a cozy teenage hangout, or your exclusive home office sanctuary. On the other side of the property you |                                                                                                                                     |                                                                                                      |                                                          |                                                                                                                     |  |  |  |