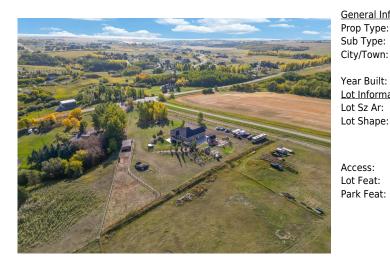

## 279027 48 Street, Rural Foothills County T1S3R8

| MLS®#:  | A2164398 | Area:   | NONE             | Listing<br>Date: | 09/12/24 | List Price: <b>\$1,299,000</b> |
|---------|----------|---------|------------------|------------------|----------|--------------------------------|
| Status: | Active   | County: | Foothills County | Change:          | None     | Association: Fort McMurray     |

| cess:             |                 |                   |           | Garage Sz:    | 2                  |
|-------------------|-----------------|-------------------|-----------|---------------|--------------------|
|                   |                 |                   |           | Ttl Park:     | 10                 |
| Shape:            |                 |                   |           | Parking       |                    |
| Sz Ar:            | 109,771 sqft    |                   |           |               |                    |
| Information       |                 | Ttl Sqft:         | 1,956     |               | Residence,Bungalow |
| ar Built:         | 2010            | Low Sqft:         |           | Style:        | Acreage with       |
|                   | County          | Abv Sqft:         | 1,956     | Baths:        | 3.0 (3 0)          |
| y/Town:           | Rural Foothills | Finished Floor Ar | <u>ea</u> | Beds:         | 5 (3 2 )           |
| о Туре:           | Detached        |                   |           | <u>Layout</u> |                    |
| p Type:           | Residential     |                   |           | 7             |                    |
| neral Information | <u>1</u>        |                   |           | DOM           |                    |

Utilities and Features

| Breakfast Nook<br>Foyer<br>Laundry<br>Bedroom - Primary<br>3pc Bathroom<br>Bedroom<br>Bedroom<br>Furnace/Utility Room | Main<br>Main<br>Main<br>Basement<br>Basement<br>Basement<br>Basement<br>Basement                                                                                                                                                                                                                                                                                                                                                                                                                                                                                                                                                                                                                                                                                                                                                                                                                                                                                                                                                                                                                                                                                                                                                                                                                                                                                                                                                                                                                                                                                                                                                                                                                                                                                                                                                                                                                                                                                                                                                                                                                                               | 10`9" x 9`3"<br>7`1" x 14`11"<br>7`8" x 10`11"<br>12`5" x 17`8"<br>11`3" x 7`6"<br>11`1" x 12`11"<br>11`0" x 11`6"<br>38`7" x 13`7" | Dining Room<br>Kitchen<br>Living Room<br>Walk-In Closet<br>Kitchenette<br>Exercise Room<br>Game Room | Main<br>Main<br>Main<br>Basement<br>Basement<br>Basement | 11`0" x 14`5"<br>10`9" x 11`3"<br>15`6" x 20`9"<br>12`3" x 5`7"<br>7`3" x 4`0"<br>10`11" x 20`2"<br>38`10" x 24`11" |  |  |  |
|-----------------------------------------------------------------------------------------------------------------------|--------------------------------------------------------------------------------------------------------------------------------------------------------------------------------------------------------------------------------------------------------------------------------------------------------------------------------------------------------------------------------------------------------------------------------------------------------------------------------------------------------------------------------------------------------------------------------------------------------------------------------------------------------------------------------------------------------------------------------------------------------------------------------------------------------------------------------------------------------------------------------------------------------------------------------------------------------------------------------------------------------------------------------------------------------------------------------------------------------------------------------------------------------------------------------------------------------------------------------------------------------------------------------------------------------------------------------------------------------------------------------------------------------------------------------------------------------------------------------------------------------------------------------------------------------------------------------------------------------------------------------------------------------------------------------------------------------------------------------------------------------------------------------------------------------------------------------------------------------------------------------------------------------------------------------------------------------------------------------------------------------------------------------------------------------------------------------------------------------------------------------|-------------------------------------------------------------------------------------------------------------------------------------|------------------------------------------------------------------------------------------------------|----------------------------------------------------------|---------------------------------------------------------------------------------------------------------------------|--|--|--|
| Furnace/othity Room                                                                                                   | basement                                                                                                                                                                                                                                                                                                                                                                                                                                                                                                                                                                                                                                                                                                                                                                                                                                                                                                                                                                                                                                                                                                                                                                                                                                                                                                                                                                                                                                                                                                                                                                                                                                                                                                                                                                                                                                                                                                                                                                                                                                                                                                                       | 50 / X 15 /                                                                                                                         | Legal/Tax/Financial                                                                                  |                                                          |                                                                                                                     |  |  |  |
| Title:<br><b>Fee Simple</b><br>Legal Desc:                                                                            | 1012121                                                                                                                                                                                                                                                                                                                                                                                                                                                                                                                                                                                                                                                                                                                                                                                                                                                                                                                                                                                                                                                                                                                                                                                                                                                                                                                                                                                                                                                                                                                                                                                                                                                                                                                                                                                                                                                                                                                                                                                                                                                                                                                        | Zoning:<br>CR                                                                                                                       | Remarks                                                                                              |                                                          |                                                                                                                     |  |  |  |
| Pub Rmks:<br>Inclusions:<br>Property Listed By:                                                                       | Remarks ***Please check out videos of inside and out on the video/media link*** Prepare to be captivated by this exceptional walk-out bungalow with over 3800 sqft of total living space, nestled on a 2.52-acre estate. Perfectly positioned just a quick 5-minute drive to Okotoks and a mere 8-minute commute to Calgary. With 5 bedrooms (possible 6th) and 3 baths, this abode graciously accommodates both family and guests. The main floor features an inviting open-concept layout, created for hosting gatherings and creating cherished memories. There are 3 bedrooms here including a primary, as a wing of its own. Some extra features of this home is the state-of-the-art hydroxyl radical air purification system, which not only ensures pristine air quality by eradicating airborne pollutants, allergens, and even certain viruses but also places an uncompromising emphasis on safeguarding your family's health and well-being. This property further offers a water softener, reverse osmosis water system, and air conditioning. Downstairs holds 2 more bedrooms, one of which that could pose as a second primary, with a good sized 4-piece bathroom equipped with in floor heat. Complementing this level, discover a dedicated office space and an impressively spacious home gym (which could be a 6th bedroom). Step through the walk out and prepare to be entranced by the breath taking city views that stretch out before your eyes. The upper and lower decks are great sizes built with composite decking and designed to encourage gatherings and moments with this view front and centre. Whether it is a family BBQ, a serene sunset cocktail hour, or simply watching the stampede fireworks, these outdoor spaces form the canvas upon which cherished memories are painted. BONUS hidden in the tall trees, houses a commodious enclosed treehouse complete with electricity options. Envision the limitless possibilities—this could serve as your child's secret haven, a cozy teenage hangout, or your exclusive home office sanctuary. On the other side of the property you |                                                                                                                                     |                                                                                                      |                                                          |                                                                                                                     |  |  |  |