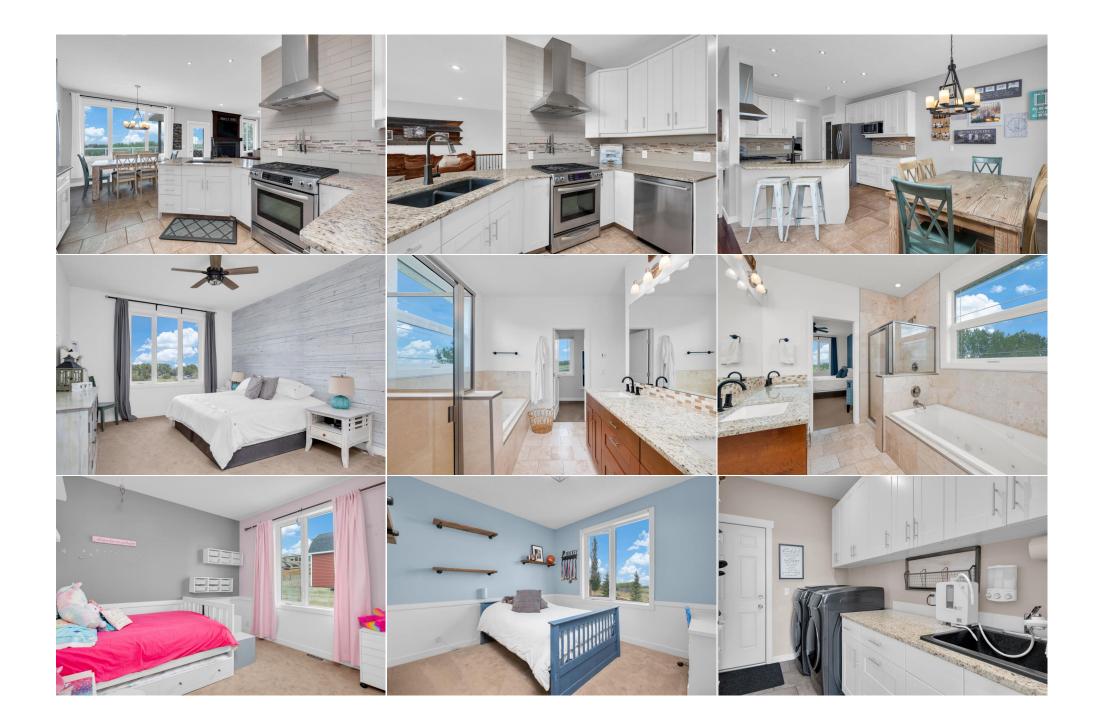

Utilities and Features

| Breakfast Nook<br>Foyer<br>Laundry<br>Bedroom - Primary<br>3pc Bathroom<br>Bedroom<br>Bedroom<br>Furnace/Utility Room | Main<br>Main<br>Main<br>Basement<br>Basement<br>Basement<br>Basement<br>Basement                                                                                                                                                                                                                                                                                                                                                                                                                                                                                                                                                                                                                                                                                                                                                                                                                                                                                                                                                                                                                                                                                                                                                                                                                                                                                                                                                                                                                                                                                                                                                                                                                                                                                                                                                                                                                                                                                                                                                                                                                                               | 10`9" x 9`3"<br>7`1" x 14`11"<br>7`8" x 10`11"<br>12`5" x 17`8"<br>11`3" x 7`6"<br>11`1" x 12`11"<br>11`0" x 11`6"<br>38`7" x 13`7" | Dining Room<br>Kitchen<br>Living Room<br>Walk-In Closet<br>Kitchenette<br>Exercise Room<br>Game Room | Main<br>Main<br>Main<br>Basement<br>Basement<br>Basement | 11`0" x 14`5"<br>10`9" x 11`3"<br>15`6" x 20`9"<br>12`3" x 5`7"<br>7`3" x 4`0"<br>10`11" x 20`2"<br>38`10" x 24`11" |  |  |  |
|-----------------------------------------------------------------------------------------------------------------------|--------------------------------------------------------------------------------------------------------------------------------------------------------------------------------------------------------------------------------------------------------------------------------------------------------------------------------------------------------------------------------------------------------------------------------------------------------------------------------------------------------------------------------------------------------------------------------------------------------------------------------------------------------------------------------------------------------------------------------------------------------------------------------------------------------------------------------------------------------------------------------------------------------------------------------------------------------------------------------------------------------------------------------------------------------------------------------------------------------------------------------------------------------------------------------------------------------------------------------------------------------------------------------------------------------------------------------------------------------------------------------------------------------------------------------------------------------------------------------------------------------------------------------------------------------------------------------------------------------------------------------------------------------------------------------------------------------------------------------------------------------------------------------------------------------------------------------------------------------------------------------------------------------------------------------------------------------------------------------------------------------------------------------------------------------------------------------------------------------------------------------|-------------------------------------------------------------------------------------------------------------------------------------|------------------------------------------------------------------------------------------------------|----------------------------------------------------------|---------------------------------------------------------------------------------------------------------------------|--|--|--|
| Furnace/othity Room                                                                                                   | basement                                                                                                                                                                                                                                                                                                                                                                                                                                                                                                                                                                                                                                                                                                                                                                                                                                                                                                                                                                                                                                                                                                                                                                                                                                                                                                                                                                                                                                                                                                                                                                                                                                                                                                                                                                                                                                                                                                                                                                                                                                                                                                                       | 50 / X 15 /                                                                                                                         | Legal/Tax/Financial                                                                                  |                                                          |                                                                                                                     |  |  |  |
| Title:<br><b>Fee Simple</b><br>Legal Desc:                                                                            | 1012121                                                                                                                                                                                                                                                                                                                                                                                                                                                                                                                                                                                                                                                                                                                                                                                                                                                                                                                                                                                                                                                                                                                                                                                                                                                                                                                                                                                                                                                                                                                                                                                                                                                                                                                                                                                                                                                                                                                                                                                                                                                                                                                        | Zoning:<br>CR                                                                                                                       | Remarks                                                                                              |                                                          |                                                                                                                     |  |  |  |
| Pub Rmks:<br>Inclusions:<br>Property Listed By:                                                                       | Remarks ***Please check out videos of inside and out on the video/media link*** Prepare to be captivated by this exceptional walk-out bungalow with over 3800 sqft of total living space, nestled on a 2.52-acre estate. Perfectly positioned just a quick 5-minute drive to Okotoks and a mere 8-minute commute to Calgary. With 5 bedrooms (possible 6th) and 3 baths, this abode graciously accommodates both family and guests. The main floor features an inviting open-concept layout, created for hosting gatherings and creating cherished memories. There are 3 bedrooms here including a primary, as a wing of its own. Some extra features of this home is the state-of-the-art hydroxyl radical air purification system, which not only ensures pristine air quality by eradicating airborne pollutants, allergens, and even certain viruses but also places an uncompromising emphasis on safeguarding your family's health and well-being. This property further offers a water softener, reverse osmosis water system, and air conditioning. Downstairs holds 2 more bedrooms, one of which that could pose as a second primary, with a good sized 4-piece bathroom equipped with in floor heat. Complementing this level, discover a dedicated office space and an impressively spacious home gym (which could be a 6th bedroom). Step through the walk out and prepare to be entranced by the breath taking city views that stretch out before your eyes. The upper and lower decks are great sizes built with composite decking and designed to encourage gatherings and moments with this view front and centre. Whether it is a family BBQ, a serene sunset cocktail hour, or simply watching the stampede fireworks, these outdoor spaces form the canvas upon which cherished memories are painted. BONUS hidden in the tall trees, houses a commodious enclosed treehouse complete with electricity options. Envision the limitless possibilities—this could serve as your child's secret haven, a cozy teenage hangout, or your exclusive home office sanctuary. On the other side of the property you |                                                                                                                                     |                                                                                                      |                                                          |                                                                                                                     |  |  |  |