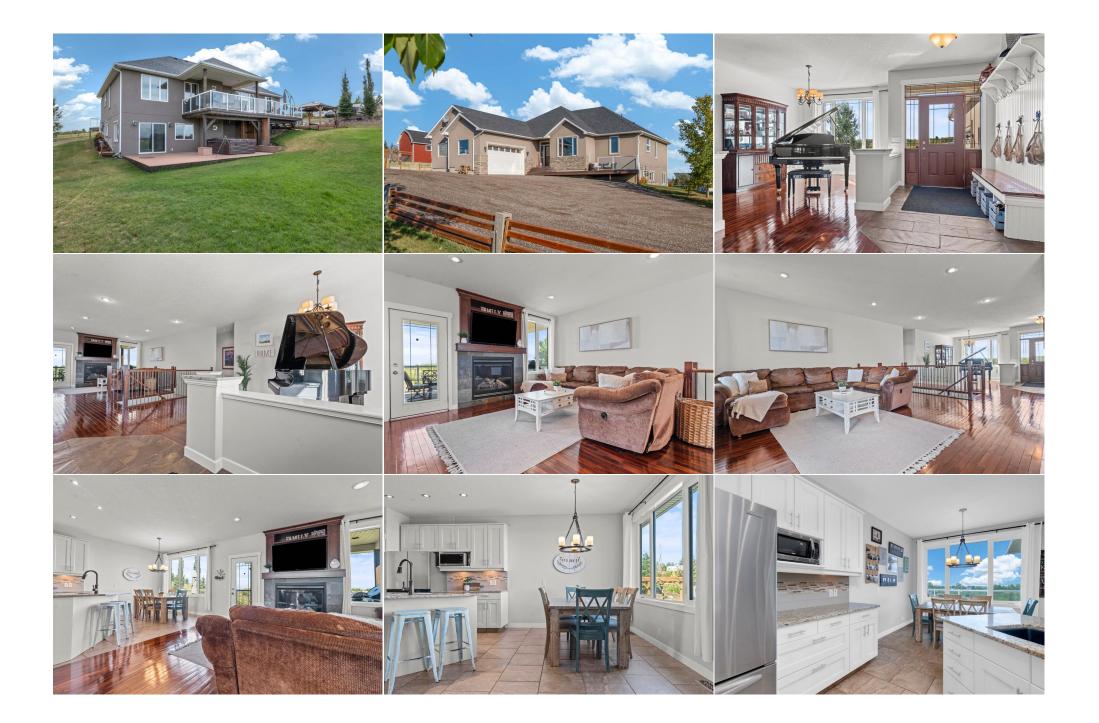

Utilities and Features

| Breakfast Nook<br>Foyer<br>Laundry<br>Bedroom - Primary<br>3pc Bathroom<br>Bedroom<br>Bedroom<br>Furnace/Utility Room | Main<br>Main<br>Main<br>Basement<br>Basement<br>Basement<br>Basement<br>Basement                                                                                                                                                                                                                                                                                                                                                                                                                                                                                                                                                                                                                                                                                                                                                                                                                                                                                                                                                                                                                                                                                                                                                                                                                                                                                                                                                                                                                                                                                                                                                                                                                                                                                                                                                                                                                                                                                                                                                                                                                                               | 10`9" x 9`3"<br>7`1" x 14`11"<br>7`8" x 10`11"<br>12`5" x 17`8"<br>11`3" x 7`6"<br>11`1" x 12`11"<br>11`0" x 11`6"<br>38`7" x 13`7" | Dining Room<br>Kitchen<br>Living Room<br>Walk-In Closet<br>Kitchenette<br>Exercise Room<br>Game Room | Main<br>Main<br>Main<br>Basement<br>Basement<br>Basement | 11`0" x 14`5"<br>10`9" x 11`3"<br>15`6" x 20`9"<br>12`3" x 5`7"<br>7`3" x 4`0"<br>10`11" x 20`2"<br>38`10" x 24`11" |  |  |  |
|-----------------------------------------------------------------------------------------------------------------------|--------------------------------------------------------------------------------------------------------------------------------------------------------------------------------------------------------------------------------------------------------------------------------------------------------------------------------------------------------------------------------------------------------------------------------------------------------------------------------------------------------------------------------------------------------------------------------------------------------------------------------------------------------------------------------------------------------------------------------------------------------------------------------------------------------------------------------------------------------------------------------------------------------------------------------------------------------------------------------------------------------------------------------------------------------------------------------------------------------------------------------------------------------------------------------------------------------------------------------------------------------------------------------------------------------------------------------------------------------------------------------------------------------------------------------------------------------------------------------------------------------------------------------------------------------------------------------------------------------------------------------------------------------------------------------------------------------------------------------------------------------------------------------------------------------------------------------------------------------------------------------------------------------------------------------------------------------------------------------------------------------------------------------------------------------------------------------------------------------------------------------|-------------------------------------------------------------------------------------------------------------------------------------|------------------------------------------------------------------------------------------------------|----------------------------------------------------------|---------------------------------------------------------------------------------------------------------------------|--|--|--|
| Furnace/othity Room                                                                                                   | basement                                                                                                                                                                                                                                                                                                                                                                                                                                                                                                                                                                                                                                                                                                                                                                                                                                                                                                                                                                                                                                                                                                                                                                                                                                                                                                                                                                                                                                                                                                                                                                                                                                                                                                                                                                                                                                                                                                                                                                                                                                                                                                                       | 50 / X 15 /                                                                                                                         | Legal/Tax/Financial                                                                                  |                                                          |                                                                                                                     |  |  |  |
| Title:<br><b>Fee Simple</b><br>Legal Desc:                                                                            | 1012121                                                                                                                                                                                                                                                                                                                                                                                                                                                                                                                                                                                                                                                                                                                                                                                                                                                                                                                                                                                                                                                                                                                                                                                                                                                                                                                                                                                                                                                                                                                                                                                                                                                                                                                                                                                                                                                                                                                                                                                                                                                                                                                        | Zoning:<br>CR                                                                                                                       | Remarks                                                                                              |                                                          |                                                                                                                     |  |  |  |
| Pub Rmks:<br>Inclusions:<br>Property Listed By:                                                                       | Remarks ***Please check out videos of inside and out on the video/media link*** Prepare to be captivated by this exceptional walk-out bungalow with over 3800 sqft of total living space, nestled on a 2.52-acre estate. Perfectly positioned just a quick 5-minute drive to Okotoks and a mere 8-minute commute to Calgary. With 5 bedrooms (possible 6th) and 3 baths, this abode graciously accommodates both family and guests. The main floor features an inviting open-concept layout, created for hosting gatherings and creating cherished memories. There are 3 bedrooms here including a primary, as a wing of its own. Some extra features of this home is the state-of-the-art hydroxyl radical air purification system, which not only ensures pristine air quality by eradicating airborne pollutants, allergens, and even certain viruses but also places an uncompromising emphasis on safeguarding your family's health and well-being. This property further offers a water softener, reverse osmosis water system, and air conditioning. Downstairs holds 2 more bedrooms, one of which that could pose as a second primary, with a good sized 4-piece bathroom equipped with in floor heat. Complementing this level, discover a dedicated office space and an impressively spacious home gym (which could be a 6th bedroom). Step through the walk out and prepare to be entranced by the breath taking city views that stretch out before your eyes. The upper and lower decks are great sizes built with composite decking and designed to encourage gatherings and moments with this view front and centre. Whether it is a family BBQ, a serene sunset cocktail hour, or simply watching the stampede fireworks, these outdoor spaces form the canvas upon which cherished memories are painted. BONUS hidden in the tall trees, houses a commodious enclosed treehouse complete with electricity options. Envision the limitless possibilities—this could serve as your child's secret haven, a cozy teenage hangout, or your exclusive home office sanctuary. On the other side of the property you |                                                                                                                                     |                                                                                                      |                                                          |                                                                                                                     |  |  |  |