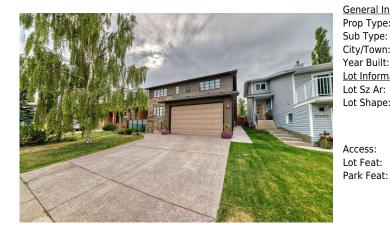

## 5039 NORRIS Road, Calgary T2K 5R6

| MLS®#:  | A2164412 | Area:   | North Haven | Listing<br>Date: | 09/17/24 | List Price: <b>\$1,350,000</b> |
|---------|----------|---------|-------------|------------------|----------|--------------------------------|
| Status: | Active   | County: | Calgary     | Change:          | None     | Association: Fort McMurray     |

Upper

Walk-In Closet

| General Information |                  |                    |                    | DOM                     |             |
|---------------------|------------------|--------------------|--------------------|-------------------------|-------------|
| Prop Type:          | Residential      |                    |                    | 66                      |             |
| Sub Type:           | Detached         |                    |                    | <u>Layout</u>           |             |
| City/Town:          | Calgary          | Finished Floor Ar  | <u>ea</u>          | Beds:                   | 3 (3 )      |
| Year Built:         | 1982             | Abv Sqft:          | 2,950              | Baths:                  | 4.0 (3 2)   |
| Lot Information     |                  | Low Sqft:          |                    | Style:                  | 2 Storey    |
| Lot Sz Ar:          | 5,726 sqft       | Ttl Sqft:          | 2,950              |                         |             |
| Lot Shape:          |                  |                    |                    | Parking                 |             |
|                     |                  |                    |                    | Ttl Park:               | 4           |
|                     |                  |                    |                    | Garage Sz:              | 2           |
| Access:             |                  |                    |                    | 2                       |             |
| Lot Feat:           | Backs on to Parl | /Green Space,Front | Yard,Garden,Landsc | aped,Street Lighting,Ya | rd Drainage |

Backs on to Park/Green Space, Front Yard, Garden, Landscaped, Street Lighting, Yard Drainage Covered, Double Garage Attached, Driveway, Garage Door Opener, Garage Faces Front, Off Street, On Street

Upper