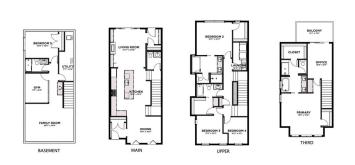

| eral Information |                |                       |                   | DOM                   |                       |
|------------------|----------------|-----------------------|-------------------|-----------------------|-----------------------|
| о Туре:          | Residential    |                       |                   | 71                    |                       |
| Type:            | Semi Detached  | (Half                 | Layout            |                       |                       |
|                  | Duplex)        | Finished Floor Ar     | ea                | Beds:                 | 5(41)                 |
| /Town:           | Calgary        | Abv Sqft:             | 2,732             | Baths:                | 3.5 (3 1)             |
| r Built:         | 2023           | Low Sqft:             |                   | Style:                | 3 Storey,Side by Side |
| Information      |                | Ttl Sqft:             | 2,732             |                       |                       |
| Sz Ar:           | 3,003 sqft     |                       |                   | De alcia a            |                       |
| Shape:           |                |                       |                   | Parking               | _                     |
|                  |                |                       |                   | Ttl Park:             | 2                     |
|                  |                |                       |                   | Garage Sz:            | 2                     |
| ess:             |                |                       |                   |                       |                       |
| Feat:            | Back Lane,Back | Yard, Front Yard, Law | n,Low Maintenance | Landscape,Landscaped, | Level,Views           |
| Feat:            | Double Garage  | Detached              |                   |                       |                       |

|                                                                                                                   |                                                                                |                                                                                                                                             | Utilities and Features                                                                                                                                |                                                                           |                                                                |  |  |
|-------------------------------------------------------------------------------------------------------------------|--------------------------------------------------------------------------------|---------------------------------------------------------------------------------------------------------------------------------------------|-------------------------------------------------------------------------------------------------------------------------------------------------------|---------------------------------------------------------------------------|----------------------------------------------------------------|--|--|
| Roof:                                                                                                             | Asphalt Shingle, Metal                                                         |                                                                                                                                             | Construction:<br>Brick,Stucco,Wood Frame                                                                                                              |                                                                           |                                                                |  |  |
| Heating:                                                                                                          | Forced Air,Natural Gas                                                         |                                                                                                                                             |                                                                                                                                                       |                                                                           |                                                                |  |  |
| Sewer:                                                                                                            |                                                                                |                                                                                                                                             | Flooring:                                                                                                                                             | Flooring:                                                                 |                                                                |  |  |
| Ext Feat:                                                                                                         | Lighting, Private Yard                                                         |                                                                                                                                             | Carpet,Hardwood,Tile                                                                                                                                  | Carpet, Hardwood, Tile                                                    |                                                                |  |  |
|                                                                                                                   |                                                                                |                                                                                                                                             | Water Source:                                                                                                                                         |                                                                           |                                                                |  |  |
|                                                                                                                   |                                                                                |                                                                                                                                             | Fnd/Bsmt:                                                                                                                                             |                                                                           |                                                                |  |  |
|                                                                                                                   |                                                                                |                                                                                                                                             | Poured Concrete                                                                                                                                       |                                                                           |                                                                |  |  |
| Kitchen Appl: Central Air Conditioner, Dryer, Gas Cooktop, Gas Range, Microwave, Range Hood, Refrigerator, Washer |                                                                                |                                                                                                                                             |                                                                                                                                                       |                                                                           |                                                                |  |  |
| Kitchen Appl:                                                                                                     | Central Air Conditione                                                         | r,Dryer,Gas Cooktop,Gas Range,Mi                                                                                                            | crowave,Range Hood,Refrigerator,W                                                                                                                     | Vasher                                                                    |                                                                |  |  |
| Kitchen Appl:<br>Int Feat:                                                                                        |                                                                                |                                                                                                                                             |                                                                                                                                                       |                                                                           | en Island,Low Flow Plumbing Fixtures,No                        |  |  |
|                                                                                                                   | Bookcases,Breakfast                                                            | Bar,Built-in Features,Chandelier,Clo                                                                                                        |                                                                                                                                                       | Ceilings, Jetted Tub, Kitche                                              | en Island,Low Flow Plumbing Fixtures,No                        |  |  |
| ••                                                                                                                | Bookcases,Breakfast                                                            | Bar,Built-in Features,Chandelier,Clo                                                                                                        | oset Organizers,Double Vanity,High                                                                                                                    | Ceilings, Jetted Tub, Kitche                                              | en Island,Low Flow Plumbing Fixtures,No                        |  |  |
| Int Feat:                                                                                                         | Bookcases,Breakfast                                                            | Bar,Built-in Features,Chandelier,Clo                                                                                                        | oset Organizers,Double Vanity,High                                                                                                                    | Ceilings, Jetted Tub, Kitche                                              | en Island,Low Flow Plumbing Fixtures,No                        |  |  |
| Int Feat:                                                                                                         | Bookcases,Breakfast                                                            | Bar,Built-in Features,Chandelier,Clo                                                                                                        | oset Organizers,Double Vanity,High<br>e Counters,Walk-In Closet(s),Wet Ba                                                                             | Ceilings, Jetted Tub, Kitche                                              | en Island,Low Flow Plumbing Fixtures,No<br>Dimensions          |  |  |
| Int Feat:<br>Utilities:                                                                                           | Bookcases,Breakfast F<br>Animal Home,No Smol                                   | Bar,Built-in Features,Chandelier,Clo<br>king Home,Recessed Lighting,Stone                                                                   | oset Organizers,Double Vanity,High<br>e Counters,Walk-In Closet(s),Wet Ba<br>Room Information                                                         | Ceilings,Jetted Tub,Kitcho<br>r                                           |                                                                |  |  |
| Int Feat: Utilities: Room                                                                                         | Bookcases,Breakfast B<br>Animal Home,No Smol<br>Level                          | Bar,Built-in Features,Chandelier,Clo<br>king Home,Recessed Lighting,Stone<br>Dimensions                                                     | oset Organizers,Double Vanity,High<br>e Counters,Walk-In Closet(s),Wet Ba<br>Room Information<br><u>Room</u>                                          | Ceilings,Jetted Tub,Kitcho<br>r<br><u>Level</u>                           | Dimensions                                                     |  |  |
| Int Feat:<br>Utilities:<br><u>Room</u><br>Kitchen                                                                 | Bookcases,Breakfast B<br>Animal Home,No Smol<br>Level<br>Main                  | Bar,Built-in Features,Chandelier,Clo<br>king Home,Recessed Lighting,Stone<br>Dimensions<br>20`8" x 15`0"                                    | oset Organizers,Double Vanity,High<br>e Counters,Walk-In Closet(s),Wet Ba<br>Room Information<br>Room<br>Dining Room                                  | Ceilings,Jetted Tub,Kitcho<br>r<br><u>Level</u><br>Main                   | Dimensions<br>13`4" x 10`5"                                    |  |  |
| Int Feat:<br>Utilities:<br><u>Room</u><br>Kitchen<br>Living Room                                                  | Bookcases,Breakfast E<br>Animal Home,No Smol<br>Level<br>Main<br>Main<br>Third | Bar,Built-in Features,Chandelier,Clo<br>king Home,Recessed Lighting,Stone<br>Dimensions<br>20`8" x 15`0"<br>14`11" x 13`11"                 | oset Organizers,Double Vanity,High<br>e Counters,Walk-In Closet(s),Wet Ba<br>Room Information<br>Room<br>Dining Room<br>Laundry                       | Ceilings,Jetted Tub,Kitcho<br>r<br><u>Level</u><br>Main<br>Upper          | Dimensions<br>13`4" x 10`5"<br>10`11" x 5`3"                   |  |  |
| Int Feat:<br>Utilities:<br>Room<br>Kitchen<br>Living Room<br>Den                                                  | Bookcases,Breakfast E<br>Animal Home,No Smol<br>Level<br>Main<br>Main<br>Third | Bar,Built-in Features,Chandelier,Clo<br>king Home,Recessed Lighting,Stone<br>Dimensions<br>20`8" x 15`0"<br>14`11" x 13`11"<br>13`9" x 9`6" | oset Organizers,Double Vanity,High<br>e Counters,Walk-In Closet(s),Wet Ba<br>Room Information<br><u>Room</u><br>Dining Room<br>Laundry<br>Family Room | Ceilings,Jetted Tub,Kitche<br>r<br><u>Level</u><br>Main<br>Upper<br>Lower | Dimensions<br>13`4" x 10`5"<br>10`11" x 5`3"<br>18`11" x 14`9" |  |  |

| Bedroom<br>2pc Bathroom<br>5pc Ensuite bath     | Upper<br>Main<br>Upper                                                                                                                                                                                                                                                                                                                      | 10`5" x 9`5"<br>7`2" x 5`7"<br>12`1" x 10`7"                                                                                                                                                                                                                                                                                                                                                                                                                                                                                                                                                                           | Bedroom<br>4pc Bathroom<br>5pc Ensuite bath<br>Legal/Tax/Financial                                                                                                                                                                                                                                                                                                                                                                                                                                                                                              | Lower<br>Upper<br>Third                                                                                                                                                                                                                                                                                                                                                                                                                                   | 12`11" x 10`4"<br>10`2" x 4`11"<br>12`11" x 10`0"                                                                                                                                                                                                                                                                                                                                                                                                                                                                                                                                                                                                                                                                                                                                                 |
|-------------------------------------------------|---------------------------------------------------------------------------------------------------------------------------------------------------------------------------------------------------------------------------------------------------------------------------------------------------------------------------------------------|------------------------------------------------------------------------------------------------------------------------------------------------------------------------------------------------------------------------------------------------------------------------------------------------------------------------------------------------------------------------------------------------------------------------------------------------------------------------------------------------------------------------------------------------------------------------------------------------------------------------|-----------------------------------------------------------------------------------------------------------------------------------------------------------------------------------------------------------------------------------------------------------------------------------------------------------------------------------------------------------------------------------------------------------------------------------------------------------------------------------------------------------------------------------------------------------------|-----------------------------------------------------------------------------------------------------------------------------------------------------------------------------------------------------------------------------------------------------------------------------------------------------------------------------------------------------------------------------------------------------------------------------------------------------------|---------------------------------------------------------------------------------------------------------------------------------------------------------------------------------------------------------------------------------------------------------------------------------------------------------------------------------------------------------------------------------------------------------------------------------------------------------------------------------------------------------------------------------------------------------------------------------------------------------------------------------------------------------------------------------------------------------------------------------------------------------------------------------------------------|
| Title:<br><b>Fee Simple</b><br>Legal Desc:      | 331AB                                                                                                                                                                                                                                                                                                                                       | Zoning:<br>R-C2                                                                                                                                                                                                                                                                                                                                                                                                                                                                                                                                                                                                        | Remarks                                                                                                                                                                                                                                                                                                                                                                                                                                                                                                                                                         |                                                                                                                                                                                                                                                                                                                                                                                                                                                           |                                                                                                                                                                                                                                                                                                                                                                                                                                                                                                                                                                                                                                                                                                                                                                                                   |
| Pub Rmks:<br>Inclusions:<br>Property Listed By: | that defines today's<br>in every room. With<br>atmosphere. The att<br>the main living area,<br>sleek cabinetry, and<br>the indoors with the<br>two with private ens<br>views, a custom-desi<br>for your morning cof<br>perfect for family ga<br>bedroom and full bat<br>double detached gar<br>Edworthy Park, Kens<br>just about aesthetics | luxury standards. From the luxuriou<br>mid-century modern flair, you'll imm<br>ention to detail is evident in every of<br>the seamless flow between spaces<br>a spacious center island, perfect fo<br>outdoors and offering easy access to<br>uites and walk-in closets. On the thi<br>igned walk-in closet, and a spa-like<br>fee or a relaxing evening with the co<br>therings or movie nights in the reco<br>throom provide additional room for<br>rage wired for electric vehicles. Situ<br>sington, and a wealth of restaurants<br>s—it's about the feel of the quality.<br>Illy appreciated. This home offers an | us finishes to the remarkable "cool<br>mediately notice the exquisite color<br>corner, from the elegant finishes to<br>is ideal for everyday living and em-<br>or casual meals or hosting guests. F<br>to the sunny south-facing patio and<br>ird level, the master suite is nothin<br>ensuite featuring a deep soaker tu-<br>ity skyline as your backdrop. The f<br>room, complete with a wet bar. A g<br>guests. The extra-deep backyard v<br>lated in the highly sought-after nei<br>s, cafes, and Shops— Close to Footl<br>Every room has been designed wit | I factor," this home exudes<br>ur palette, carefully selecte<br>o the clean lines and open s<br>tertaining. The chef's kitch<br>Floor-to-ceiling windows all<br>d yard. As you head upstair<br>ng short of a sanctuary, wit<br>ub, dual vanities, and a space<br>fully finished basement invi<br>glass-enclosed gym offers a<br>with a sunny south-facing p<br>ighbourhood of West Hillhur<br>hills Hospital, Tom Baker Ca<br>h intention, purpose and ca | d a blend of elegance and contemporary style<br>is sophistication and offers a unique experience<br>ed and designed to create a warm and inviting<br>spaces that define the home. Moving through<br>een is a showstopper with high-end appliances,<br>low natural light to flood the space, connecting<br>rs to the second floor, you'll find 3 bedrooms,<br>th extra windows to take in the stunning city<br>cious shower. Step out onto the rooftop patio<br>ites you to discover even more living space,<br>a private space to work out, while a fifth<br>batio is your private oasis, and behind is the<br>rst with easy access to river pathways,<br>ancer Centre, U of C, and SAIT. This home is not<br>are, creating a sense of elegance that must be<br>ession in a spectacular location! |