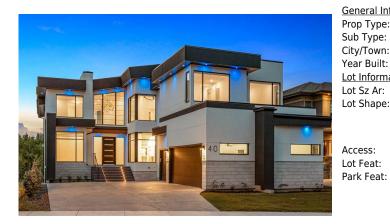

## 40 ASPEN RIDGE Terrace, Calgary T3H 0P1

| MLS®#:  | A2164483 | Area:   | Aspen Woods | Listing<br>Date: | 09/12/24 | List Price: \$3,695,000    |
|---------|----------|---------|-------------|------------------|----------|----------------------------|
| Status: | Active   | County: | Calgary     | Change:          | None     | Association: Fort McMurray |

| neral Information   |                                                                                                            |                   |       | DOM           |           |
|---------------------|------------------------------------------------------------------------------------------------------------|-------------------|-------|---------------|-----------|
| ор Туре:            | Residential                                                                                                |                   |       | 7             |           |
| b Type:             | Detached                                                                                                   |                   |       | <u>Layout</u> |           |
| y/Town:             | Calgary                                                                                                    | Finished Floor Ar | ea    | Beds:         | 6 (5 1 )  |
| ar Built:           | 2020                                                                                                       | Abv Sqft:         | 5,042 | Baths:        | 7.5 (6 3) |
| <u>Information</u>  |                                                                                                            | Low Sqft:         |       | Style:        | 2 Storey  |
| : Sz Ar:            | 9,074 sqft                                                                                                 | Ttl Sqft:         | 5,042 |               |           |
| Shape:              |                                                                                                            |                   |       | Parking       |           |
|                     |                                                                                                            |                   |       | Ttl Park:     | 6         |
|                     |                                                                                                            |                   |       | Garage Sz:    | 3         |
| cess:               |                                                                                                            |                   |       | 5             |           |
| : Feat:<br>'k Feat: | Backs on to Park/Green Space,Rectangular Lot<br>Garage Faces Side,RV Access/Parking,Triple Garage Attached |                   |       |               |           |

| Bedroom<br>Laundry<br>1pc Bathroom<br>3pc Ensuite bath<br>Game Room<br>Media Room<br>3pc Ensuite bath | Upper<br>Upper<br>Basement<br>Basement<br>Basement<br>Basement<br>Second                                                                                                                                                                                                                                                                                                                                                                                                                                                                                                                                                                                                                                                                                                                                                                                                                                                                                                                                                                                                                                                                                                                                                                                                                                                                                                                                                                                                                                                                                                                                                                                                                                                                                                                                                                                                                                                                                                                                                                                                                                                                                                             | 11`6" x 14`1"<br>7`3" x 10`6"<br>4`11" x 4`11"<br>4`11" x 8`8"<br>47`8" x 26`9"<br>16`10" x 13`0"<br>8`0" x 5`0" | Family Room<br>Bedroom - Primary<br>2pc Bathroom<br>Bedroom<br>Storage<br>Furnace/Utility Room<br>Legal/Tax/Financial | Upper<br>Upper<br>Basement<br>Basement<br>Basement<br>Basement | 15`6" x 16`3"<br>15`1" x 19`11"<br>8`5" x 3`10"<br>12`8" x 14`3"<br>4`9" x 9`2"<br>11`9" x 14`11" |  |  |
|-------------------------------------------------------------------------------------------------------|--------------------------------------------------------------------------------------------------------------------------------------------------------------------------------------------------------------------------------------------------------------------------------------------------------------------------------------------------------------------------------------------------------------------------------------------------------------------------------------------------------------------------------------------------------------------------------------------------------------------------------------------------------------------------------------------------------------------------------------------------------------------------------------------------------------------------------------------------------------------------------------------------------------------------------------------------------------------------------------------------------------------------------------------------------------------------------------------------------------------------------------------------------------------------------------------------------------------------------------------------------------------------------------------------------------------------------------------------------------------------------------------------------------------------------------------------------------------------------------------------------------------------------------------------------------------------------------------------------------------------------------------------------------------------------------------------------------------------------------------------------------------------------------------------------------------------------------------------------------------------------------------------------------------------------------------------------------------------------------------------------------------------------------------------------------------------------------------------------------------------------------------------------------------------------------|------------------------------------------------------------------------------------------------------------------|-----------------------------------------------------------------------------------------------------------------------|----------------------------------------------------------------|---------------------------------------------------------------------------------------------------|--|--|
| Title:<br><b>Fee Simple</b><br>Legal Desc:                                                            | 0815261                                                                                                                                                                                                                                                                                                                                                                                                                                                                                                                                                                                                                                                                                                                                                                                                                                                                                                                                                                                                                                                                                                                                                                                                                                                                                                                                                                                                                                                                                                                                                                                                                                                                                                                                                                                                                                                                                                                                                                                                                                                                                                                                                                              | Zoning:<br><b>R-1</b>                                                                                            | Remarks                                                                                                               |                                                                |                                                                                                   |  |  |
| Pub Rmks:<br>Inclusions:<br>Property Listed By:                                                       | <ul> <li>*** OPEN HOUSE SUNDAY, Sept 22, 2-3 pm *** BACKING ONTO URBAN FOREST   BASKETBALL COURT   ELEVATOR   HEATED DRIVEWAY   SAUNA   ALL BEDROOMS<br/>HAVE ENSUITE BATHS   BUILT IN 2020   Extremely luxurious with upscale amenities that goes beyond the ordinary in this truly opulent home in Aspen Estates.<br/>Thoughtfully designed to take advantage of all the elements resulting in a healthy and comfortable home filled with natural air and light. Extensive 7,100+ sq<br/>footage, soaring wall of windows 2 storeys high, designer lighting and fixtures, elevator available for all 3 floors, beautiful wide plank hardwood and marble flooring<br/>in main living areas, in-floor heating (including garage), central air conditioning, every room crafted with stunning details to create a captivating living experience.<br/>Combining functionality and aesthetics, state of the art kitchen equipped with high-end appliances, sleek countertops, custom cabinetry, butler's pantry/kitchen,<br/>and wine room, is designed to cater to the needs of even the most discerning chef. The property boasts six spacious bedrooms, each with its own ensuite bathroom.<br/>These private retreats offer comfort and luxury, providing a peaceful space to unwind and rejuvenate. Multiple spaces for relaxing and entertaining with friends and<br/>family on every level. Walkout basement houses a massive recreation room, home theatre and bar, 3 bathrooms, and the 6th bedroom. The property is<br/>characterized by its stunning architecture and private backyard featuring a basketball court yard, huge deck, towering trees providing a quiet serenity, and<br/>opportunity to immerse yourself in nature. Surrounded by walking paths yet a short distance to major traffic routes offering a quick commute to many amenities<br/>and trendy Calgary destinations, this location has it all! Home to Calgary's most prestigious schools such as Webber Academy, Rundle College, Ambrose University,<br/>Dr Roberta Bondar Elementary, and Ernest Manning High School. Embodying a lifestyle that merges elegance with comfort, and attent</li></ul> |                                                                                                                  |                                                                                                                       |                                                                |                                                                                                   |  |  |