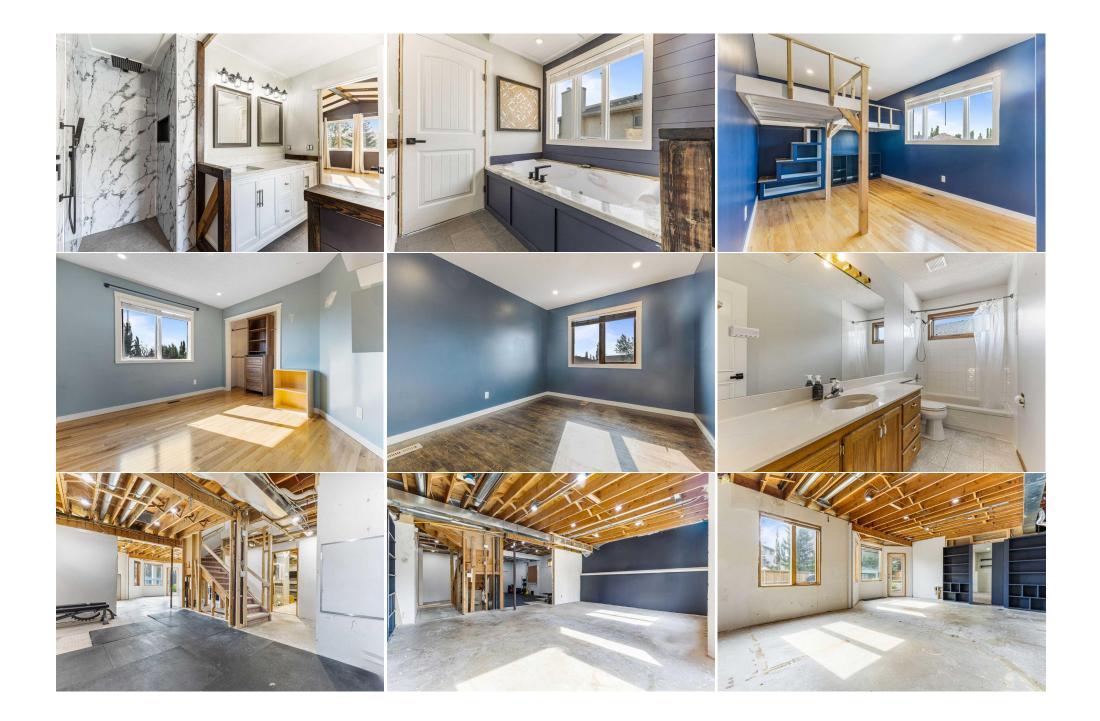

| Bedroom                                         | Basement                                                                                                                                                                                                                                                                                                                                                                                                                                                                                                                                                                                                                                                                                                                                                                                                                                                                                                                                                                                                                                                                                                                                                                                                                                                                                                                                                                                                                                                                                                                                                                                                                                                                                                                                                                                                                                                                                                                                                                                                                                                                                                                                                   | 0`11" x 15`9"          | <b>Storage</b><br>Legal/Tax/Financial | Basement | 11`6" x 15`7" |  |
|-------------------------------------------------|------------------------------------------------------------------------------------------------------------------------------------------------------------------------------------------------------------------------------------------------------------------------------------------------------------------------------------------------------------------------------------------------------------------------------------------------------------------------------------------------------------------------------------------------------------------------------------------------------------------------------------------------------------------------------------------------------------------------------------------------------------------------------------------------------------------------------------------------------------------------------------------------------------------------------------------------------------------------------------------------------------------------------------------------------------------------------------------------------------------------------------------------------------------------------------------------------------------------------------------------------------------------------------------------------------------------------------------------------------------------------------------------------------------------------------------------------------------------------------------------------------------------------------------------------------------------------------------------------------------------------------------------------------------------------------------------------------------------------------------------------------------------------------------------------------------------------------------------------------------------------------------------------------------------------------------------------------------------------------------------------------------------------------------------------------------------------------------------------------------------------------------------------------|------------------------|---------------------------------------|----------|---------------|--|
| Title:<br>Fee Simple<br>Legal Desc:             | 9012082                                                                                                                                                                                                                                                                                                                                                                                                                                                                                                                                                                                                                                                                                                                                                                                                                                                                                                                                                                                                                                                                                                                                                                                                                                                                                                                                                                                                                                                                                                                                                                                                                                                                                                                                                                                                                                                                                                                                                                                                                                                                                                                                                    | Zoning:<br><b>R-C1</b> | Remarks                               |          |               |  |
| Pub Rmks:<br>Inclusions:<br>Property Listed By: | Remarks<br>Located in the coveted community of Hawkwood this home offers comfort of living and ample space to enjoy time together or privately. Decorated in ne<br>this home can accommodate a variety of decorating styles. Upon entry of this home, you will discover an open foyer area and a stylish open closet space<br>jackets/additional items. Walk into the heart of this home to discover a sunken family room with a large window and brick fireplace. Looking onto the fa<br>the kitchen and the eating nook area. Two gorgeous brick walls add to the cozy, inviting feel within this home. The kitchen has granite countertop, stai<br>appliances, a large kitchen island with a breakfast bar that can accommodate up to three people, a massive in wall pantry, and a charming alcove area<br>together. Take the door outside to discover large backyard with deck and plenty of room to enjoy. Back inside, walk into the dining room where you will<br>that can accommodate a large dining table and console table as well. From the dining room, walk into the living room, where you can enjoy from windo<br>time away in a private setting. Take the stairs up to discover four good sized bedrooms, including a Primary bedroom. The Primary bedroom thas an ens<br>as a walk-in closet area. Included in the second level is an open office/work area right next to the bedrooms. In the partially finished walk-out basement<br>the opportunity to develop this large walkout space and you can enjoy the already existing bathroom that includes a shower and sink area. Be sure NOT<br>the built-in bookshelves as when you push the middle shelf it works as a SECRET DOOR for a large finished bedroom in the basement! Right outside the<br>you will find a patio and a huge backyard perfect for kids and adults to be active in. In the corner of the backyard you will also find a really unique play!<br>everyone will love. Living here you will find yourself 4mins away from Hawkland Elementary & 3mins from St. Maria Goretti Catholic Elementary. Robert<br>School is also only 5mins away from this location. Sho |                        |                                       |          |               |  |