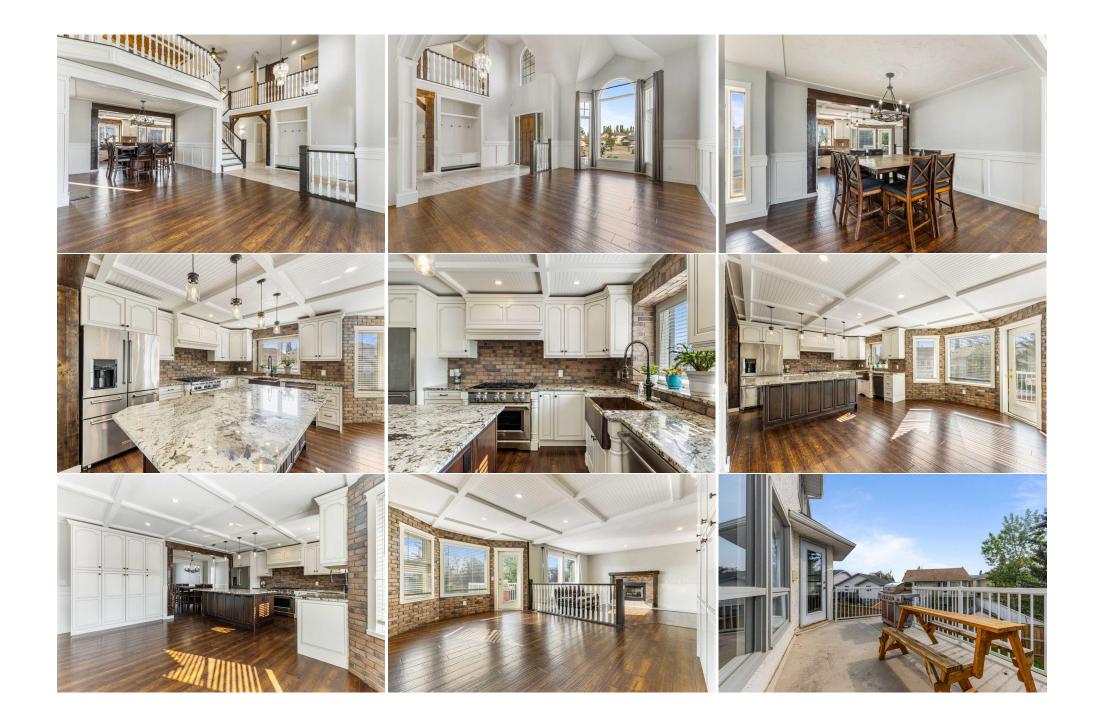

| Bedroom                                         | Basement                                                                                                                                                                                                                                                                                                                                                                                                                                                                                                                                                                                                                                                                                                                                                                                                                                                                                                                                                                                                                                                                                                                                                                                                                                                                                                                                                                                                                                                                                                                                                                                                                                                                                                                                                                                                                                                                                                                                                                                                                                                                                                                                                   | 0`11" x 15`9"          | <b>Storage</b><br>Legal/Tax/Financial | Basement | 11`6" x 15`7" |  |
|-------------------------------------------------|------------------------------------------------------------------------------------------------------------------------------------------------------------------------------------------------------------------------------------------------------------------------------------------------------------------------------------------------------------------------------------------------------------------------------------------------------------------------------------------------------------------------------------------------------------------------------------------------------------------------------------------------------------------------------------------------------------------------------------------------------------------------------------------------------------------------------------------------------------------------------------------------------------------------------------------------------------------------------------------------------------------------------------------------------------------------------------------------------------------------------------------------------------------------------------------------------------------------------------------------------------------------------------------------------------------------------------------------------------------------------------------------------------------------------------------------------------------------------------------------------------------------------------------------------------------------------------------------------------------------------------------------------------------------------------------------------------------------------------------------------------------------------------------------------------------------------------------------------------------------------------------------------------------------------------------------------------------------------------------------------------------------------------------------------------------------------------------------------------------------------------------------------------|------------------------|---------------------------------------|----------|---------------|--|
| Title:<br>Fee Simple<br>Legal Desc:             | 9012082                                                                                                                                                                                                                                                                                                                                                                                                                                                                                                                                                                                                                                                                                                                                                                                                                                                                                                                                                                                                                                                                                                                                                                                                                                                                                                                                                                                                                                                                                                                                                                                                                                                                                                                                                                                                                                                                                                                                                                                                                                                                                                                                                    | Zoning:<br><b>R-C1</b> | Remarks                               |          |               |  |
| Pub Rmks:<br>Inclusions:<br>Property Listed By: | Remarks<br>Located in the coveted community of Hawkwood this home offers comfort of living and ample space to enjoy time together or privately. Decorated in ne<br>this home can accommodate a variety of decorating styles. Upon entry of this home, you will discover an open foyer area and a stylish open closet space<br>jackets/additional items. Walk into the heart of this home to discover a sunken family room with a large window and brick fireplace. Looking onto the fa<br>the kitchen and the eating nook area. Two gorgeous brick walls add to the cozy, inviting feel within this home. The kitchen has granite countertop, stai<br>appliances, a large kitchen island with a breakfast bar that can accommodate up to three people, a massive in wall pantry, and a charming alcove area<br>together. Take the door outside to discover large backyard with deck and plenty of room to enjoy. Back inside, walk into the dining room where you will<br>that can accommodate a large dining table and console table as well. From the dining room, walk into the living room, where you can enjoy from windo<br>time away in a private setting. Take the stairs up to discover four good sized bedrooms, including a Primary bedroom. The Primary bedroom thas an ens<br>as a walk-in closet area. Included in the second level is an open office/work area right next to the bedrooms. In the partially finished walk-out basement<br>the opportunity to develop this large walkout space and you can enjoy the already existing bathroom that includes a shower and sink area. Be sure NOT<br>the built-in bookshelves as when you push the middle shelf it works as a SECRET DOOR for a large finished bedroom in the basement! Right outside the<br>you will find a patio and a huge backyard perfect for kids and adults to be active in. In the corner of the backyard you will also find a really unique play!<br>everyone will love. Living here you will find yourself 4mins away from Hawkland Elementary & 3mins from St. Maria Goretti Catholic Elementary. Robert<br>School is also only 5mins away from this location. Sho |                        |                                       |          |               |  |