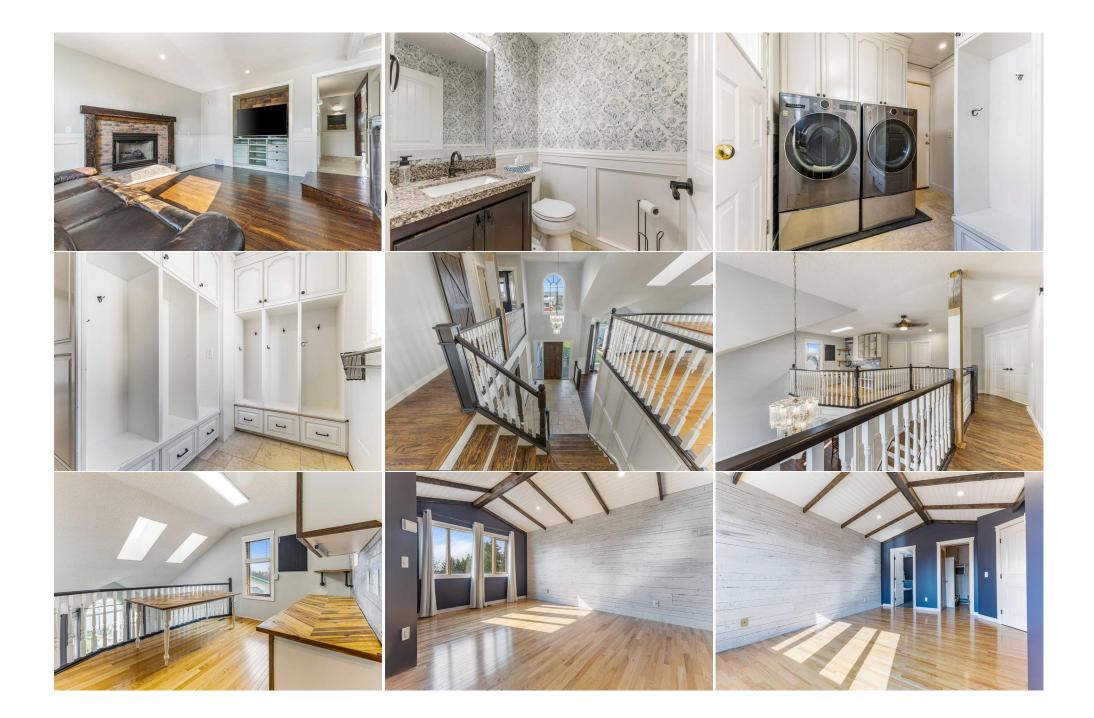

| Bedroom                                         | Basement                                                                                                                                                                                                                                                                                                                                                                                                                                                                                                                                                                                                                                                                                                                                                                                                                                                                                                                                                                                                                                                                                                                                                                                                                                                                                                                                                                                                                                                                                                                                                                                                                                                                                                                                                                                                                                                                                                                                                                                                                                                                                                                                                   | 0`11" x 15`9"          | <b>Storage</b><br>Legal/Tax/Financial | Basement | 11`6" x 15`7" |  |
|-------------------------------------------------|------------------------------------------------------------------------------------------------------------------------------------------------------------------------------------------------------------------------------------------------------------------------------------------------------------------------------------------------------------------------------------------------------------------------------------------------------------------------------------------------------------------------------------------------------------------------------------------------------------------------------------------------------------------------------------------------------------------------------------------------------------------------------------------------------------------------------------------------------------------------------------------------------------------------------------------------------------------------------------------------------------------------------------------------------------------------------------------------------------------------------------------------------------------------------------------------------------------------------------------------------------------------------------------------------------------------------------------------------------------------------------------------------------------------------------------------------------------------------------------------------------------------------------------------------------------------------------------------------------------------------------------------------------------------------------------------------------------------------------------------------------------------------------------------------------------------------------------------------------------------------------------------------------------------------------------------------------------------------------------------------------------------------------------------------------------------------------------------------------------------------------------------------------|------------------------|---------------------------------------|----------|---------------|--|
| Title:<br>Fee Simple<br>Legal Desc:             | 9012082                                                                                                                                                                                                                                                                                                                                                                                                                                                                                                                                                                                                                                                                                                                                                                                                                                                                                                                                                                                                                                                                                                                                                                                                                                                                                                                                                                                                                                                                                                                                                                                                                                                                                                                                                                                                                                                                                                                                                                                                                                                                                                                                                    | Zoning:<br><b>R-C1</b> | Remarks                               |          |               |  |
| Pub Rmks:<br>Inclusions:<br>Property Listed By: | Remarks<br>Located in the coveted community of Hawkwood this home offers comfort of living and ample space to enjoy time together or privately. Decorated in ne<br>this home can accommodate a variety of decorating styles. Upon entry of this home, you will discover an open foyer area and a stylish open closet space<br>jackets/additional items. Walk into the heart of this home to discover a sunken family room with a large window and brick fireplace. Looking onto the fa<br>the kitchen and the eating nook area. Two gorgeous brick walls add to the cozy, inviting feel within this home. The kitchen has granite countertop, stai<br>appliances, a large kitchen island with a breakfast bar that can accommodate up to three people, a massive in wall pantry, and a charming alcove area<br>together. Take the door outside to discover large backyard with deck and plenty of room to enjoy. Back inside, walk into the dining room where you will<br>that can accommodate a large dining table and console table as well. From the dining room, walk into the living room, where you can enjoy from windo<br>time away in a private setting. Take the stairs up to discover four good sized bedrooms, including a Primary bedroom. The Primary bedroom thas an ens<br>as a walk-in closet area. Included in the second level is an open office/work area right next to the bedrooms. In the partially finished walk-out basement<br>the opportunity to develop this large walkout space and you can enjoy the already existing bathroom that includes a shower and sink area. Be sure NOT<br>the built-in bookshelves as when you push the middle shelf it works as a SECRET DOOR for a large finished bedroom in the basement! Right outside the<br>you will find a patio and a huge backyard perfect for kids and adults to be active in. In the corner of the backyard you will also find a really unique play!<br>everyone will love. Living here you will find yourself 4mins away from Hawkland Elementary & 3mins from St. Maria Goretti Catholic Elementary. Robert<br>School is also only 5mins away from this location. Sho |                        |                                       |          |               |  |