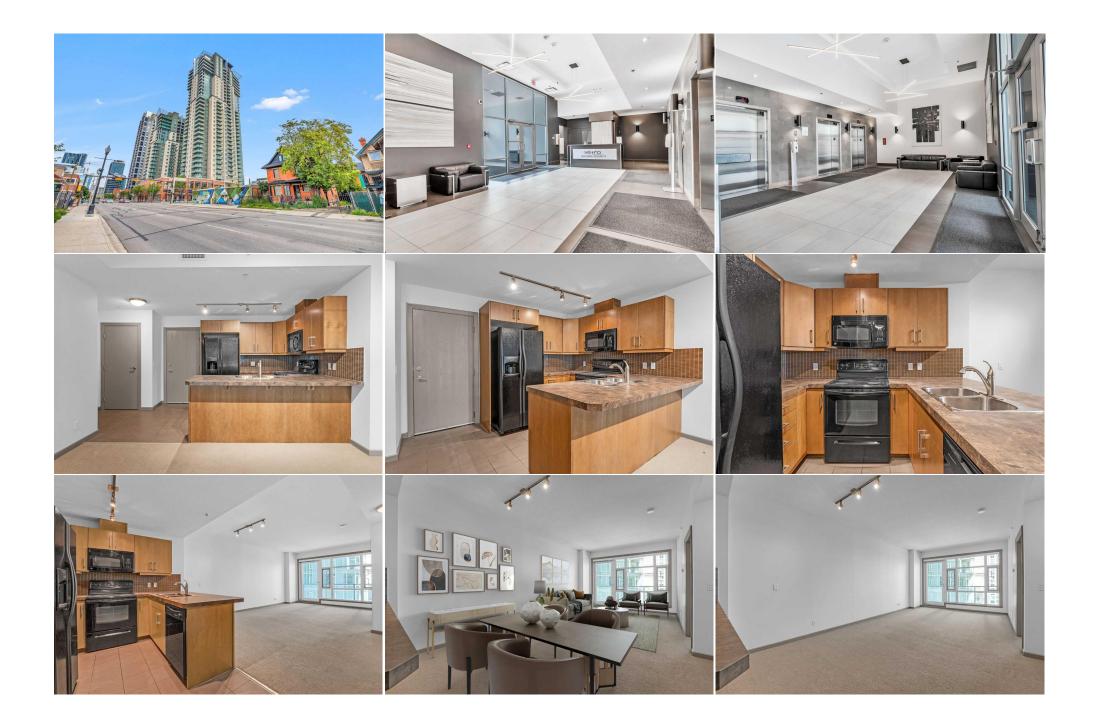

|                                                 | Fee Freq:                                                                                                                                                                                                                                                                                                                                                                                                                                                                                                                                                                                                                                                                                                                                                                                                                                                                                                                                                                                                                                                                                                                                                                                                                                                                                                                                                                                                                                                                                                                                                                                                                                                                                                                                                                                                                                                                                                                                      |
|-------------------------------------------------|------------------------------------------------------------------------------------------------------------------------------------------------------------------------------------------------------------------------------------------------------------------------------------------------------------------------------------------------------------------------------------------------------------------------------------------------------------------------------------------------------------------------------------------------------------------------------------------------------------------------------------------------------------------------------------------------------------------------------------------------------------------------------------------------------------------------------------------------------------------------------------------------------------------------------------------------------------------------------------------------------------------------------------------------------------------------------------------------------------------------------------------------------------------------------------------------------------------------------------------------------------------------------------------------------------------------------------------------------------------------------------------------------------------------------------------------------------------------------------------------------------------------------------------------------------------------------------------------------------------------------------------------------------------------------------------------------------------------------------------------------------------------------------------------------------------------------------------------------------------------------------------------------------------------------------------------|
| Legal Desc:                                     | Monthly<br>0814554<br>Remarks                                                                                                                                                                                                                                                                                                                                                                                                                                                                                                                                                                                                                                                                                                                                                                                                                                                                                                                                                                                                                                                                                                                                                                                                                                                                                                                                                                                                                                                                                                                                                                                                                                                                                                                                                                                                                                                                                                                  |
| Pub Rmks:<br>Inclusions:<br>Property Listed By: | Welcome to vibrant urban living in the heart of Calgary's Beltline District! This beautiful 1 bed, 1 bath apartment in the stylish Vetro building offers a modern retreat with an array of upscale features. Freshly painted throughout, this home boasts central air conditioning for year-round comfort. The thoughtfully designed cheater ensuite, complete with a walk-through closet, adds a touch of convenience and elegance. Step out onto private the balcony, perfect for your morning coffee or evening relaxation. The gas hookup on the balcony invites outdoor cooking and entertaining. You'll also appreciate the convenience of a tilled parking stall in the secure underground parkade. The Vetro building excels in offering an exceptional lifestyle. Enjoy the peace of mind with a concierge desk and nighttime security. The innovative Blue Box smart parcel lockers streamline package drop-off and delivery. Fitness enthusiasts will relish the two-level fitness center featuring a hot tub, steam showers, and a well-appointed games and social room complete with a pool table and fireplace. For movie nights or special events, the theatre room and outdoor courtyard provide perfect venues. Located conveniently at the base of the building are Shopper's Drug Mart and Canada Post, while Sunterra Market and the new BMO Centre are just a short stroll away. The Stampede Grounds, Saddledome, and LRT transit system are within walking distance, and the shops and restaurants of 17th Ave are nearby. Lindsay Park and the MNP Community & Sports Centre are also close by, enhancing the vibrant and active lifestyle this area offers. For young professionals, real estate investors, empty nesters, and first-time buyers looking to escape renting, this well-maintained condo provides an unparalleled quality of life with convenience, luxury, and an unbeatable location. N/A Real Broker |