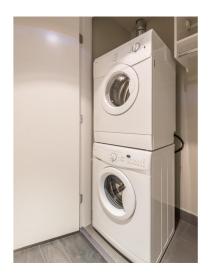

Parkade, Stall, Tandem, Titled

Views

Access: Lot Feat:

Park Feat:

|                |                      |                                       | Utilities and Features             |                          |                   |
|----------------|----------------------|---------------------------------------|------------------------------------|--------------------------|-------------------|
| Roof:          | See Remarks          |                                       | Construction:                      |                          |                   |
| Heating:       | Fan Coil,Natural Gas |                                       | Concrete,Stone                     |                          |                   |
| Sewer:         |                      |                                       | Flooring:                          |                          |                   |
| Ext Feat:      | Balcony              |                                       | Ceramic Tile, Laminate             |                          |                   |
|                |                      |                                       | Water Source:                      |                          |                   |
|                |                      |                                       | Fnd/Bsmt:                          |                          |                   |
|                |                      |                                       | Poured Concrete                    |                          |                   |
| Kitchen Appl:  | Dishwasher,Electric  | Cooktop,Oven-Built-In,Range Hood,     | Refrigerator, Washer/Dryer Stacked | Window Coverings         |                   |
| Int Feat:      | Breakfast Bar,High C | ceilings, Kitchen Island, No Animal H | ome,No Smoking Home,Open Floorp    | lan,Quartz Counters,Soal | king Tub          |
| Utilities:     |                      | -                                     |                                    |                          | -                 |
|                |                      |                                       | Room Information                   |                          |                   |
| <u>Room</u>    | Level                | <u>Dimensions</u>                     | Room                               | Level                    | <u>Dimensions</u> |
| Great Room     | Main                 | 12`0" x 11`0"                         | Dining Room                        | Main                     | 11`6" x 6`0"      |
| Kitchen        | Main                 | 11`4" x 8`5"                          | Bedroom - Primary                  | Main                     | 11`3" x 11`2"     |
| Bedroom        | Main                 | 12`9" x 10`5"                         | Foyer                              | Main                     | 8`1" x 4`0"       |
| Laundry        | Main                 | 5`6" x 2`5"                           | 3pc Bathroom                       | Main                     |                   |
| 4pc Ensuite ba | ath Main             |                                       | -                                  |                          |                   |