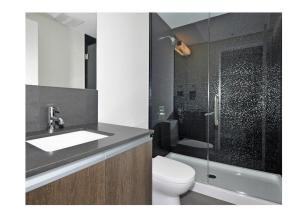

Parkade, Stall, Tandem, Titled

Views

Access: Lot Feat:

Park Feat:

|                |                      |                                       | Utilities and Features             |                          |                   |
|----------------|----------------------|---------------------------------------|------------------------------------|--------------------------|-------------------|
| Roof:          | See Remarks          |                                       | Construction:                      |                          |                   |
| Heating:       | Fan Coil,Natural Gas |                                       | Concrete,Stone                     |                          |                   |
| Sewer:         |                      |                                       | Flooring:                          |                          |                   |
| Ext Feat:      | Balcony              |                                       | Ceramic Tile, Laminate             |                          |                   |
|                |                      |                                       | Water Source:                      |                          |                   |
|                |                      |                                       | Fnd/Bsmt:                          |                          |                   |
|                |                      |                                       | Poured Concrete                    |                          |                   |
| Kitchen Appl:  | Dishwasher,Electric  | Cooktop,Oven-Built-In,Range Hood,     | Refrigerator, Washer/Dryer Stacked | Window Coverings         |                   |
| Int Feat:      | Breakfast Bar,High C | ceilings, Kitchen Island, No Animal H | ome,No Smoking Home,Open Floorp    | lan,Quartz Counters,Soal | king Tub          |
| Utilities:     |                      | -                                     |                                    |                          | -                 |
|                |                      |                                       | Room Information                   |                          |                   |
| <u>Room</u>    | Level                | <u>Dimensions</u>                     | Room                               | Level                    | <u>Dimensions</u> |
| Great Room     | Main                 | 12`0" x 11`0"                         | Dining Room                        | Main                     | 11`6" x 6`0"      |
| Kitchen        | Main                 | 11`4" x 8`5"                          | Bedroom - Primary                  | Main                     | 11`3" x 11`2"     |
| Bedroom        | Main                 | 12`9" x 10`5"                         | Foyer                              | Main                     | 8`1" x 4`0"       |
| Laundry        | Main                 | 5`6" x 2`5"                           | 3pc Bathroom                       | Main                     |                   |
| 4pc Ensuite ba | ath Main             |                                       | -                                  |                          |                   |