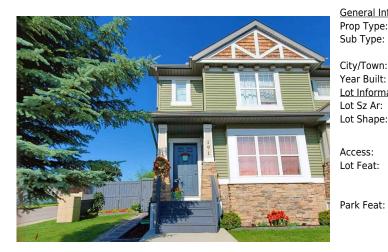

## 191 EVERSTONE Drive, Calgary T2Y 4R1

| MLS®#:  | A2164543 | Area:   | Evergreen | Listing<br>Date: | 09/10/24      | List Price: <b>\$587,900</b> |
|---------|----------|---------|-----------|------------------|---------------|------------------------------|
| Status: | Active   | County: | Calgary   | Change:          | -\$9k, 15-Sep | Association: Fort McMurray   |

| Type:          | Residential   |                   |       | 165                                                  |                       |
|----------------|---------------|-------------------|-------|------------------------------------------------------|-----------------------|
| Гуре:          | Semi Detached | (Half             |       | Layout                                               |                       |
| 51             | Duplex)       | Finished Floor Ar | ea    | Beds:                                                | 3 (3 )                |
| Town:          | Calgary       | Abv Sqft:         | 1,184 | Baths:                                               | 2.5 (2 1)             |
| Built:         | 2004          | Low Sqft:         |       | Style:                                               | 2 Storey,Side by Side |
| nformation     |               | Ttl Sqft:         | 1,184 | -                                                    |                       |
| z Ar:<br>hape: | 3,810 sqft    |                   |       | <u>Parking</u><br>Ttl Park:                          | 2                     |
|                |               |                   |       | Garage Sz:                                           | 1                     |
| ss:            |               |                   |       | 5                                                    |                       |
| eat:           |               |                   |       | : Yard,Fruit Trees/Shrub<br>angular Lot,Street Light |                       |

Shaped Lot,Yard Lights Parking Pad,Single Garage Detached

| Roof:                  | Asphalt Shingle                           |                                                                                                                                                                    | Construction:                                                                                        |                 |                                     |  |  |  |
|------------------------|-------------------------------------------|--------------------------------------------------------------------------------------------------------------------------------------------------------------------|------------------------------------------------------------------------------------------------------|-----------------|-------------------------------------|--|--|--|
| Heating:               | Central, Forced Air, Hot Water, Humidit   | y .                                                                                                                                                                | Concrete,Silent Floor Joists,Stone,Vinyl<br>Siding,Wood Frame<br>Flooring:                           |                 |                                     |  |  |  |
| 5                      | Control,Natural Gas                       |                                                                                                                                                                    |                                                                                                      |                 |                                     |  |  |  |
| Sewer:                 |                                           |                                                                                                                                                                    |                                                                                                      |                 |                                     |  |  |  |
| Ext Feat:              | Barbecue, Built-in                        |                                                                                                                                                                    | Carpet, Hardwood, Laminate                                                                           |                 |                                     |  |  |  |
|                        | Barbecue, Courtyard, Garden, Lighting,    | Dutdoor                                                                                                                                                            | Water Source:<br>Fnd/Bsmt:                                                                           |                 |                                     |  |  |  |
|                        | Grill, Private Entrance, Private Yard, Ra | ín                                                                                                                                                                 |                                                                                                      |                 |                                     |  |  |  |
|                        | Gutters,Storage,Uncovered Courtyard       |                                                                                                                                                                    | Poured Concrete                                                                                      | Poured Concrete |                                     |  |  |  |
| Kitchen Appl:          |                                           | Dishwasher, Dryer, Electric Stove, Freezer, Garage Control(s), Gas Dryer, Gas Water Heater, Humidifier, Range Hood, Refrigerator, Washer, Water Conditioner, Water |                                                                                                      |                 |                                     |  |  |  |
|                        |                                           | Softener,Window Coverings                                                                                                                                          |                                                                                                      |                 |                                     |  |  |  |
|                        |                                           |                                                                                                                                                                    | Organizers,Crown Molding,Granite Counters,Kitchen Island,Laminate Counters,No Animal Home,No Smoking |                 |                                     |  |  |  |
|                        | Home,Open Floorplar                       | Home,Open Floorplan,Pantry,Recreation Facilities,Soaking Tub,Storage,Walk-In Closet(s)                                                                             |                                                                                                      |                 |                                     |  |  |  |
|                        |                                           |                                                                                                                                                                    |                                                                                                      |                 |                                     |  |  |  |
| Utilities:             |                                           |                                                                                                                                                                    |                                                                                                      |                 |                                     |  |  |  |
| Utilities:             |                                           |                                                                                                                                                                    | Room Information                                                                                     |                 |                                     |  |  |  |
| Utilities:<br><br>Room | Level                                     | Dimensions                                                                                                                                                         | Room Information                                                                                     | Level           | Dimensions                          |  |  |  |
|                        | <u>Level</u><br>Main                      | Dimensions<br>61`0" x 41`0"                                                                                                                                        |                                                                                                      | Level<br>Main   | <u>Dimensions</u><br>35`3" x 41`10" |  |  |  |
| <br><u>Room</u>        | Main                                      |                                                                                                                                                                    | Room                                                                                                 |                 |                                     |  |  |  |