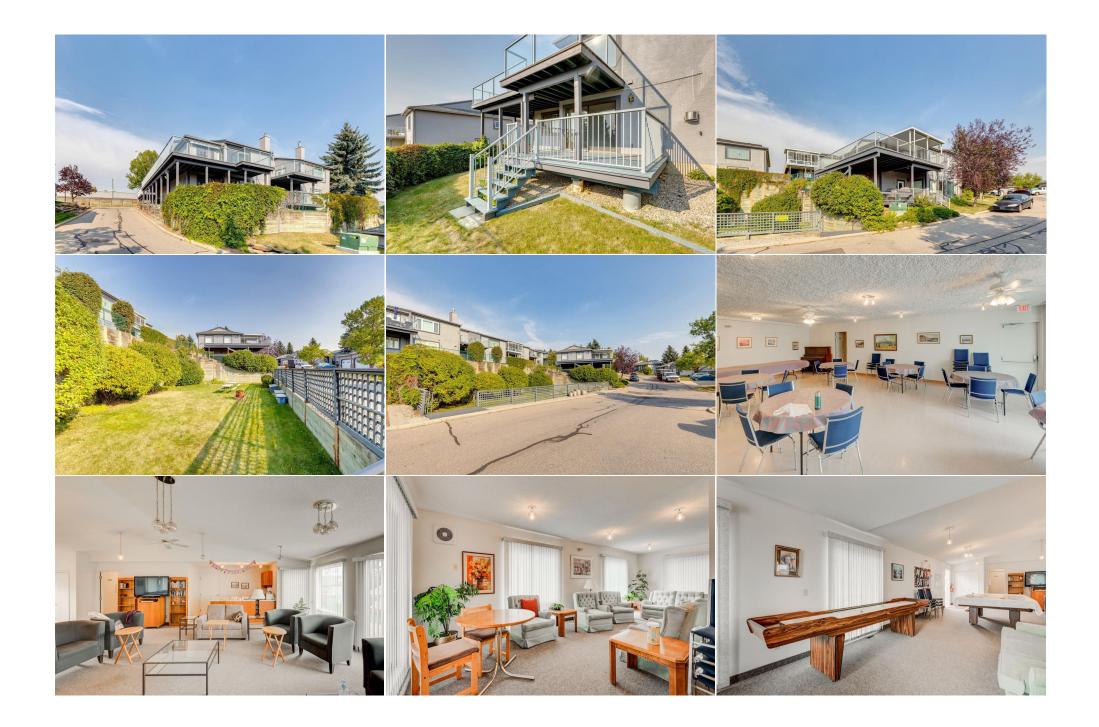

|                                                 |                                                                                                                                                                                                                                                                                                                                                                                                                                                                                                                                                                                                                                                                                                                                                                                                                                                                                                                                                                                                                                                                                                                                                                                                                                                                                                                                                                                                                                                                                                                                                                                                                                                                                                                                                          | Legal/T                                                    | ax/Financial        |  |  |  |
|-------------------------------------------------|----------------------------------------------------------------------------------------------------------------------------------------------------------------------------------------------------------------------------------------------------------------------------------------------------------------------------------------------------------------------------------------------------------------------------------------------------------------------------------------------------------------------------------------------------------------------------------------------------------------------------------------------------------------------------------------------------------------------------------------------------------------------------------------------------------------------------------------------------------------------------------------------------------------------------------------------------------------------------------------------------------------------------------------------------------------------------------------------------------------------------------------------------------------------------------------------------------------------------------------------------------------------------------------------------------------------------------------------------------------------------------------------------------------------------------------------------------------------------------------------------------------------------------------------------------------------------------------------------------------------------------------------------------------------------------------------------------------------------------------------------------|------------------------------------------------------------|---------------------|--|--|--|
| Condo Fee:<br><b>\$604</b>                      |                                                                                                                                                                                                                                                                                                                                                                                                                                                                                                                                                                                                                                                                                                                                                                                                                                                                                                                                                                                                                                                                                                                                                                                                                                                                                                                                                                                                                                                                                                                                                                                                                                                                                                                                                          | Title:<br><b>Fee Simple</b><br>Fee Freq:<br><b>Monthly</b> | Zoning:<br>M-CG d20 |  |  |  |
| Legal Desc:                                     | 8910738                                                                                                                                                                                                                                                                                                                                                                                                                                                                                                                                                                                                                                                                                                                                                                                                                                                                                                                                                                                                                                                                                                                                                                                                                                                                                                                                                                                                                                                                                                                                                                                                                                                                                                                                                  | R                                                          | emarks              |  |  |  |
| Pub Rmks:<br>Inclusions:<br>Property Listed By: | Welcome to Norquay Heights where retirement living is at its finest! This 50+ semi-detached bungalow with a walk-out basement is the only raised unit that offers a wrap around deck with unobstructed views of Nose Hill Park, the Downtown City Skyline, and Calgary Airport. A comfortable and accessible open floor plan allows ease as you move throughout the unit where you'll find gleaming hardwood floors, updated tile, and an abundance of natural light adorning the home. A beautiful oak kitchen includes plenty of storage and counter space and flows effortlessly into your everyday breakfast nook. A formal dining area opens to the main living room with corner gas fireplace and garden doors opening up to the upper deck where you can relax with a glass of wine as you take in the incredible views. Main floor features two bedrooms including the master showcasing a 3pc ensuite. A spacious mudroom with laundry hook-up leads to the attached oversized double garage offering ample storage for all your seasonal items. Your fully developed walk-out basement presents a spacious family room with gas fireplace and leads the way to your covered patio. A third guest bedroom and full bathroom complete this level. The expansive storage room is ideal for the enthusiastic hobbyist as it provides a generous work station for those that like to tinker or do crafts. The updated features in this home include an AC unit, updated bathroom(s), a newer furnace, and maple hardwood floors. Residents enjoy a community Clubhouse with regular activities and gatherings and is within walking distance to Nose Hill Park. Ideal for those seeking community, low-maintenance lifestyle, and independence. n/a |                                                            |                     |  |  |  |