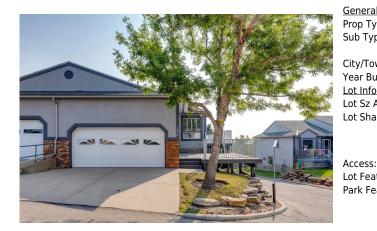

## 104 NORQUAY Heights, Calgary T2K 6H4

| MLS®#:  | A2164622 | Area:   | North Haven | Listing          | 09/19/24       | List Price: <b>\$734,900</b> |
|---------|----------|---------|-------------|------------------|----------------|------------------------------|
| Status: | Active   | County: | Calgary     | Date:<br>Change: | -\$15k, 11-Oct | Association: Fort McMurray   |

|                                                 |                                                                                                                                                                                                                                                                                                                                                                                                                                                                                                                                                                                                                                                                                                                                                                                                                                                                                                                                                                                                                                                                                                                                                                                                                                                                                                                                                                                                                                                                                                                                                                                                                                                                                                                                                          | Legal/T                                                    | ax/Financial        |  |  |  |
|-------------------------------------------------|----------------------------------------------------------------------------------------------------------------------------------------------------------------------------------------------------------------------------------------------------------------------------------------------------------------------------------------------------------------------------------------------------------------------------------------------------------------------------------------------------------------------------------------------------------------------------------------------------------------------------------------------------------------------------------------------------------------------------------------------------------------------------------------------------------------------------------------------------------------------------------------------------------------------------------------------------------------------------------------------------------------------------------------------------------------------------------------------------------------------------------------------------------------------------------------------------------------------------------------------------------------------------------------------------------------------------------------------------------------------------------------------------------------------------------------------------------------------------------------------------------------------------------------------------------------------------------------------------------------------------------------------------------------------------------------------------------------------------------------------------------|------------------------------------------------------------|---------------------|--|--|--|
| Condo Fee:<br><b>\$604</b>                      |                                                                                                                                                                                                                                                                                                                                                                                                                                                                                                                                                                                                                                                                                                                                                                                                                                                                                                                                                                                                                                                                                                                                                                                                                                                                                                                                                                                                                                                                                                                                                                                                                                                                                                                                                          | Title:<br><b>Fee Simple</b><br>Fee Freq:<br><b>Monthly</b> | Zoning:<br>M-CG d20 |  |  |  |
| Legal Desc:                                     | 8910738                                                                                                                                                                                                                                                                                                                                                                                                                                                                                                                                                                                                                                                                                                                                                                                                                                                                                                                                                                                                                                                                                                                                                                                                                                                                                                                                                                                                                                                                                                                                                                                                                                                                                                                                                  | R                                                          | emarks              |  |  |  |
| Pub Rmks:<br>Inclusions:<br>Property Listed By: | Welcome to Norquay Heights where retirement living is at its finest! This 50+ semi-detached bungalow with a walk-out basement is the only raised unit that offers a wrap around deck with unobstructed views of Nose Hill Park, the Downtown City Skyline, and Calgary Airport. A comfortable and accessible open floor plan allows ease as you move throughout the unit where you'll find gleaming hardwood floors, updated tile, and an abundance of natural light adorning the home. A beautiful oak kitchen includes plenty of storage and counter space and flows effortlessly into your everyday breakfast nook. A formal dining area opens to the main living room with corner gas fireplace and garden doors opening up to the upper deck where you can relax with a glass of wine as you take in the incredible views. Main floor features two bedrooms including the master showcasing a 3pc ensuite. A spacious mudroom with laundry hook-up leads to the attached oversized double garage offering ample storage for all your seasonal items. Your fully developed walk-out basement presents a spacious family room with gas fireplace and leads the way to your covered patio. A third guest bedroom and full bathroom complete this level. The expansive storage room is ideal for the enthusiastic hobbyist as it provides a generous work station for those that like to tinker or do crafts. The updated features in this home include an AC unit, updated bathroom(s), a newer furnace, and maple hardwood floors. Residents enjoy a community Clubhouse with regular activities and gatherings and is within walking distance to Nose Hill Park. Ideal for those seeking community, low-maintenance lifestyle, and independence. n/a |                                                            |                     |  |  |  |