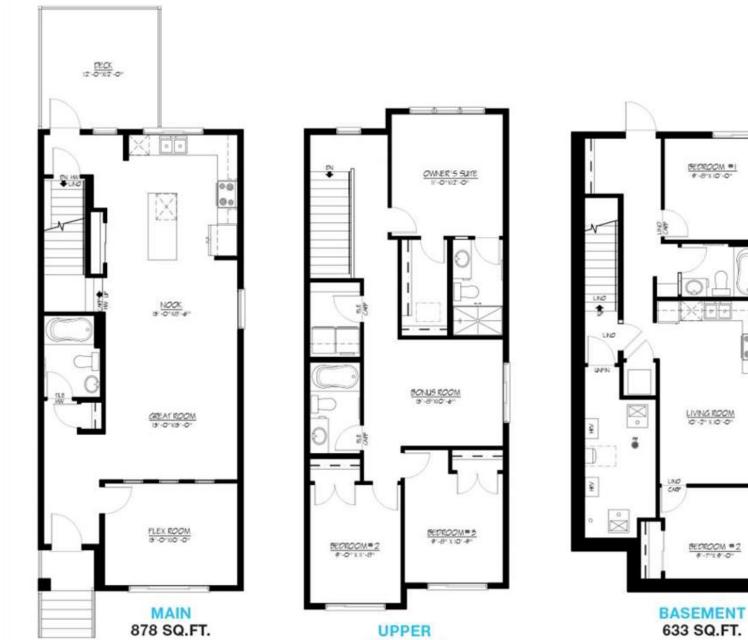

## 92 MARMOT Way, Calgary T3R1S6

| MLS®#:<br>Status:                                                                       | A2164643<br>Active                                                                                                                                                        | Area:<br>County:                                                     | Glacier Ridge<br>Calgary | Listing<br>Date:<br>Change:                                                                                                                          | 09/10/24<br>None   |                                                                                                | \$774,000<br>n:Fort McMurray                                      |                                                                         |                                                                                       |                                                                                                               |
|-----------------------------------------------------------------------------------------|---------------------------------------------------------------------------------------------------------------------------------------------------------------------------|----------------------------------------------------------------------|--------------------------|------------------------------------------------------------------------------------------------------------------------------------------------------|--------------------|------------------------------------------------------------------------------------------------|-------------------------------------------------------------------|-------------------------------------------------------------------------|---------------------------------------------------------------------------------------|---------------------------------------------------------------------------------------------------------------|
|                                                                                         |                                                                                                                                                                           |                                                                      | 5                        | General Inf<br>Prop Type:<br>Sub Type:<br>City/Town:<br>Year Built:<br>Lot Informa<br>Lot Sz Ar:<br>Lot Shape:<br>Access:<br>Lot Feat:<br>Park Feat: | ation              | Residential<br>Detached<br>Calgary<br>2024<br>2,830 sqft<br>Back Lane,Back Yard<br>Parking Pad | <u>Finished Floor Area</u><br>Abv Sqft:<br>Low Sqft:<br>Ttl Sqft: | 1,822<br>1,822                                                          | DOM<br>9<br>Layout<br>Beds:<br>Baths:<br>Style:<br>Parking<br>Ttl Park:<br>Garage Sz: | 5 (3 2 )<br>4.0 (4 0)<br>2 Storey<br>2<br>0                                                                   |
|                                                                                         |                                                                                                                                                                           |                                                                      |                          |                                                                                                                                                      |                    | Utilities and Feature                                                                          | S                                                                 |                                                                         |                                                                                       |                                                                                                               |
| Roof:<br>Heating:<br>Sewer:<br>Ext Feat:                                                |                                                                                                                                                                           | lt Shingle<br>I Air,Natural Gas                                      |                          |                                                                                                                                                      |                    |                                                                                                |                                                                   |                                                                         |                                                                                       |                                                                                                               |
| Kitchen App<br>Int Feat:<br>Utilities:                                                  | Dishwasher,Microwave,Range,Refrigerator   ht Feat: Kitchen Island,No Animal Home,No Smoking Home,Open Floorplan,Pantry,Separate Entrance,Stone Counters,Walk-In Closet(s) |                                                                      |                          |                                                                                                                                                      |                    |                                                                                                |                                                                   |                                                                         |                                                                                       |                                                                                                               |
| Room<br>3pc Bathro<br>Nook<br>3pc Ensuit<br>Bedroom<br>Bedroom<br>4pc Bathro<br>Bedroom | te bath                                                                                                                                                                   | <u>Level</u><br>Main<br>Main<br>Upper<br>Upper<br>Basemen<br>Basemen |                          | Dimension:<br>0`0" x 0`0<br>13`0" x 8`<br>0`0" x 0`0<br>9`8" x 9`8<br>9`0" x 10`<br>9`7" x 9`0                                                       | 6"<br>"<br>"<br>0" | <u>Room</u><br>Great Ro<br>Bedroom<br>Bonus Ro<br>4pc Bath<br>Bedroom<br>Living Ro             | - Primary<br>bom<br>iroom                                         | <u>Level</u><br>Main<br>Upper<br>Upper<br>Upper<br>Basement<br>Basement |                                                                                       | Dimensions<br>13`0" x 13`0"<br>11`0" x 12`0"<br>13`8" x 10`6"<br>0`0" x 0`0"<br>9`8" x 10`0"<br>10`2" x 10`0" |
| Beurooni                                                                                |                                                                                                                                                                           | Dasenien                                                             |                          | <i>31</i> X 3 U                                                                                                                                      | ,                  | Legal/Tax/Financial                                                                            |                                                                   |                                                                         |                                                                                       |                                                                                                               |

| Title:              | Zoning:                                                                                                                                                                                                                                                                                                                                                                                                                                                                                                                                                                                                                                                                                                                                                                                                                                                            |  |  |  |  |  |  |
|---------------------|--------------------------------------------------------------------------------------------------------------------------------------------------------------------------------------------------------------------------------------------------------------------------------------------------------------------------------------------------------------------------------------------------------------------------------------------------------------------------------------------------------------------------------------------------------------------------------------------------------------------------------------------------------------------------------------------------------------------------------------------------------------------------------------------------------------------------------------------------------------------|--|--|--|--|--|--|
| <b>Fee Simple</b>   | R-G                                                                                                                                                                                                                                                                                                                                                                                                                                                                                                                                                                                                                                                                                                                                                                                                                                                                |  |  |  |  |  |  |
| Legal Desc:         | 2311588                                                                                                                                                                                                                                                                                                                                                                                                                                                                                                                                                                                                                                                                                                                                                                                                                                                            |  |  |  |  |  |  |
| Legui Desc.         | Remarks                                                                                                                                                                                                                                                                                                                                                                                                                                                                                                                                                                                                                                                                                                                                                                                                                                                            |  |  |  |  |  |  |
| Pub Rmks:           | This homesite is a walk-out basement with a two-bedroom Legal Suite and separate entrance. The model features a Main floor flex-room & full bath anchored by the<br>large kitchen. The upper floor features a large owners bedroom completed by a 3pc Ensuite, Central bonus room, 2 bedrooms with a secondary full bath & laundry<br>room. Glacier Ridge offers a rare chance for families to live in a new prestigious new Northwest community that feels nostalgic. There's room to grow, live and play<br>among the mature tree-lined streets where resort-inspired street lights warm the fronts of meticulously designed craftsman, prairie and mountain inspired homes.<br>Best of all, it's adjacent to established communities which means all your go-to amenities and favourite destinations are just a short drive away. Photos are<br>representative. |  |  |  |  |  |  |
| Inclusions:         | N/A                                                                                                                                                                                                                                                                                                                                                                                                                                                                                                                                                                                                                                                                                                                                                                                                                                                                |  |  |  |  |  |  |
| Property Listed By: | Bode Platform Inc.                                                                                                                                                                                                                                                                                                                                                                                                                                                                                                                                                                                                                                                                                                                                                                                                                                                 |  |  |  |  |  |  |