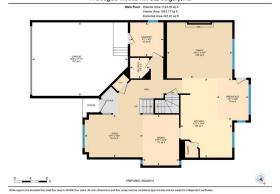

Utilities and Features

| Roof:<br>Heating:       | Cedar Shake<br>Forced Air,Natural Gas |                                                                                                                                                                                                                             | Construction:<br>Stucco,Wood Frame                                      | Stucco,Wood Frame |               |  |  |  |  |
|-------------------------|---------------------------------------|-----------------------------------------------------------------------------------------------------------------------------------------------------------------------------------------------------------------------------|-------------------------------------------------------------------------|-------------------|---------------|--|--|--|--|
| Sewer:<br>Ext Feat:     | Built-in Barbecue,Outdoor Grill       |                                                                                                                                                                                                                             | Flooring:<br>Carpet,Ceramic Tile,Hardwood<br>Water Source:<br>End/Bent: |                   |               |  |  |  |  |
| Ext i cut.              |                                       |                                                                                                                                                                                                                             | •                                                                       | • •               |               |  |  |  |  |
|                         |                                       |                                                                                                                                                                                                                             | Fnd/Bsmt:                                                               | Fnd/Bsmt:         |               |  |  |  |  |
|                         |                                       | Poured Concrete<br>Central Air Conditioner,Dryer,Microwave,Refrigerator,Stove(s),Washer,Water Softener,Window Coverings<br>Central Vacuum,Kitchen Island,Pantry,Quartz Counters,Soaking Tub,Vinyl Windows,Walk-In Closet(s) |                                                                         |                   |               |  |  |  |  |
| Kitchen Appl:           | Central Air Condition                 |                                                                                                                                                                                                                             |                                                                         |                   |               |  |  |  |  |
| Int Feat:<br>Utilities: | Central Vacuum,Kitch                  |                                                                                                                                                                                                                             |                                                                         |                   |               |  |  |  |  |
| Room Information        |                                       |                                                                                                                                                                                                                             |                                                                         |                   |               |  |  |  |  |
| Room                    | Level                                 | Dimensions                                                                                                                                                                                                                  | <u>Room</u>                                                             | Level             | Dimensions    |  |  |  |  |
| 2pc Bathroom            | Main                                  | 5`0" x 4`8"                                                                                                                                                                                                                 | Breakfast Nook                                                          | Main              | 10`4" x 7`9"  |  |  |  |  |
| Dining Room             | Main                                  | 12`5" x 8`10"                                                                                                                                                                                                               | Kitchen                                                                 | Main              | 19`4" x 12`7" |  |  |  |  |
| Family Room             | Main                                  | 13`7" x 15`11"                                                                                                                                                                                                              | Laundry                                                                 | Main              | 8`3" x 8`1"   |  |  |  |  |
| Living Room             | Main                                  | 10`5" x 14`1"                                                                                                                                                                                                               | 4pc Bathroom                                                            | Second            | 6`11" x 7`4"  |  |  |  |  |
| 4pc Ensuite bat         | h Second                              | 9`11" x 9`8"                                                                                                                                                                                                                | Bedroom                                                                 | Second            | 10`5" x 13`2" |  |  |  |  |
| Bedroom                 | Second                                | 11`3" x 9`10"                                                                                                                                                                                                               | Bedroom                                                                 | Second            | 9`11" x 12`0" |  |  |  |  |
| Bedroom - Prim          | ary Second                            | 13`7" x 14`7"                                                                                                                                                                                                               | Flex Space                                                              | Basement          | 9`4" x 11`7"  |  |  |  |  |

| Den<br>Storage                                  | Basement<br>Basement                                                                                                                                                                                                                                                                                                                                                                                                                                                                                                                                                                                                                                                                                                                                                                                                                                                                                                                                                                                                                                                                                                                                                                                                                                                                                                                                                                                                                                                                                                                                                                                                                                                                                                                                                                                                                                                                                                                                                                                                                                                                                                           | 9`11" x 9`6"<br>9`3" x 3`8" | Game Room<br>Furnace/Utility Room<br>Legal/Tax/Financial | Basement<br>Basement | 31`9" x 14`0"<br>13`5" x 9`6" |  |  |
|-------------------------------------------------|--------------------------------------------------------------------------------------------------------------------------------------------------------------------------------------------------------------------------------------------------------------------------------------------------------------------------------------------------------------------------------------------------------------------------------------------------------------------------------------------------------------------------------------------------------------------------------------------------------------------------------------------------------------------------------------------------------------------------------------------------------------------------------------------------------------------------------------------------------------------------------------------------------------------------------------------------------------------------------------------------------------------------------------------------------------------------------------------------------------------------------------------------------------------------------------------------------------------------------------------------------------------------------------------------------------------------------------------------------------------------------------------------------------------------------------------------------------------------------------------------------------------------------------------------------------------------------------------------------------------------------------------------------------------------------------------------------------------------------------------------------------------------------------------------------------------------------------------------------------------------------------------------------------------------------------------------------------------------------------------------------------------------------------------------------------------------------------------------------------------------------|-----------------------------|----------------------------------------------------------|----------------------|-------------------------------|--|--|
| Title:<br><b>Fee Simple</b><br>Legal Desc:      | 9110562                                                                                                                                                                                                                                                                                                                                                                                                                                                                                                                                                                                                                                                                                                                                                                                                                                                                                                                                                                                                                                                                                                                                                                                                                                                                                                                                                                                                                                                                                                                                                                                                                                                                                                                                                                                                                                                                                                                                                                                                                                                                                                                        | Zoning:<br><b>R-C1</b>      | Remarks                                                  |                      |                               |  |  |
| Pub Rmks:<br>Inclusions:<br>Property Listed By: | WOW! I believe this is the home you have been waiting for! Fabulous Douglasdale Estates home with absolutely nothing to do but move in. The professional renovations and stunning upgrades are evident throughout this home that offers Central A/C, 4 bedrooms up - a rarity these days, plenty of storage and a backyard that will have you enjoying the built-in BBQ, gorgeous no-maintenance deck, lovely landscaping and the U/G sprinkler system to water the abundance of trees. Enter to an inviting foyer open to above with a formal living room and dining room that leads to the kitchen, main floor laundry room, a floorplan with a bright, spacious modern feel that is enhanced by the solid hardwood flooring throughout the main level. The kitchen with its custom cabinetry, pot drawers, roll-out shelves, lighted drawers in the wall pantry, custom cutlery drawer, functional island with more pot drawers, stainless appliances and hood fan and so much more. And a corner pantry for extra kitchen storage, Topped off with a beautiful quartz countertops, gleaming tile back splash, lovely farmhouse-style sink, and a convenient-height built-in microwave, all combine to make this kitchen a dream kitchen. Adjacent to the kitchen is the convenient and spacious breakfast nook with doors to the rear deck, and down a step to the large family room with windows overlooking the back deck, a gas fireplace and room for all your furnishings. You will love the California shutters on all of the windows on the main level. The 4-bedroom upper level has a huge primary bedroom with double-door entrance, 4 pce ensuite, large walk-in closet with built-in shelving, another 3 bedrooms will large closets, and a 4 pce bath. The basement is partially finished - just needs a ceiling and floring to make this great space your own. This home has been extensively upgraded with recently added new vinyl windows, new roof shakes where required, and low maintenance decking. This location is steps to a large park, 2 blocks from the school, and a short distance to the gol |                             |                                                          |                      |                               |  |  |