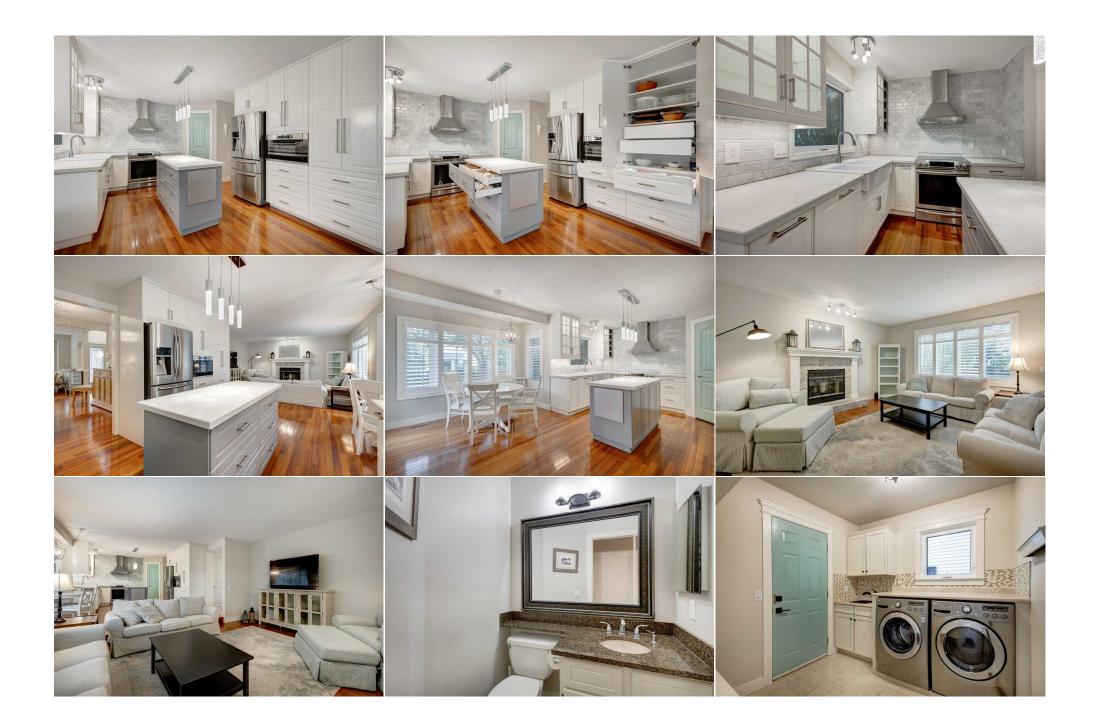

| Den<br>Storage                                  | Basement<br>Basement                                                                                                                                                                                                                                                                                                                                                                                                                                                                                                                                                                                                                                                                                                                                                                                                                                                                                                                                                                                                                                                                                                                                                                                                                                                                                                                                                                                                                                                                                                                                                                                                                                                                                                                                                                                                                                                                                                                                                                                                                                                                                                           | 9`11" x 9`6"<br>9`3" x 3`8" | Game Room<br>Furnace/Utility Room<br>Legal/Tax/Financial | Basement<br>Basement | 31`9" x 14`0"<br>13`5" x 9`6" |  |  |
|-------------------------------------------------|--------------------------------------------------------------------------------------------------------------------------------------------------------------------------------------------------------------------------------------------------------------------------------------------------------------------------------------------------------------------------------------------------------------------------------------------------------------------------------------------------------------------------------------------------------------------------------------------------------------------------------------------------------------------------------------------------------------------------------------------------------------------------------------------------------------------------------------------------------------------------------------------------------------------------------------------------------------------------------------------------------------------------------------------------------------------------------------------------------------------------------------------------------------------------------------------------------------------------------------------------------------------------------------------------------------------------------------------------------------------------------------------------------------------------------------------------------------------------------------------------------------------------------------------------------------------------------------------------------------------------------------------------------------------------------------------------------------------------------------------------------------------------------------------------------------------------------------------------------------------------------------------------------------------------------------------------------------------------------------------------------------------------------------------------------------------------------------------------------------------------------|-----------------------------|----------------------------------------------------------|----------------------|-------------------------------|--|--|
| Title:<br><b>Fee Simple</b><br>Legal Desc:      | 9110562                                                                                                                                                                                                                                                                                                                                                                                                                                                                                                                                                                                                                                                                                                                                                                                                                                                                                                                                                                                                                                                                                                                                                                                                                                                                                                                                                                                                                                                                                                                                                                                                                                                                                                                                                                                                                                                                                                                                                                                                                                                                                                                        | Zoning:<br><b>R-C1</b>      | Remarks                                                  |                      |                               |  |  |
| Pub Rmks:<br>Inclusions:<br>Property Listed By: | WOW! I believe this is the home you have been waiting for! Fabulous Douglasdale Estates home with absolutely nothing to do but move in. The professional renovations and stunning upgrades are evident throughout this home that offers Central A/C, 4 bedrooms up - a rarity these days, plenty of storage and a backyard that will have you enjoying the built-in BBQ, gorgeous no-maintenance deck, lovely landscaping and the U/G sprinkler system to water the abundance of trees. Enter to an inviting foyer open to above with a formal living room and dining room that leads to the kitchen, main floor laundry room, a floorplan with a bright, spacious modern feel that is enhanced by the solid hardwood flooring throughout the main level. The kitchen with its custom cabinetry, pot drawers, roll-out shelves, lighted drawers in the wall pantry, custom cutlery drawer, functional island with more pot drawers, stainless appliances and hood fan and so much more. And a corner pantry for extra kitchen storage, Topped off with a beautiful quartz countertops, gleaming tile back splash, lovely farmhouse-style sink, and a convenient-height built-in microwave, all combine to make this kitchen a dream kitchen. Adjacent to the kitchen is the convenient and spacious breakfast nook with doors to the rear deck, and down a step to the large family room with windows overlooking the back deck, a gas fireplace and room for all your furnishings. You will love the California shutters on all of the windows on the main level. The 4-bedroom upper level has a huge primary bedroom with double-door entrance, 4 pce ensuite, large walk-in closet with built-in shelving, another 3 bedrooms will large closets, and a 4 pce bath. The basement is partially finished - just needs a ceiling and floring to make this great space your own. This home has been extensively upgraded with recently added new vinyl windows, new roof shakes where required, and low maintenance decking. This location is steps to a large park, 2 blocks from the school, and a short distance to the gol |                             |                                                          |                      |                               |  |  |