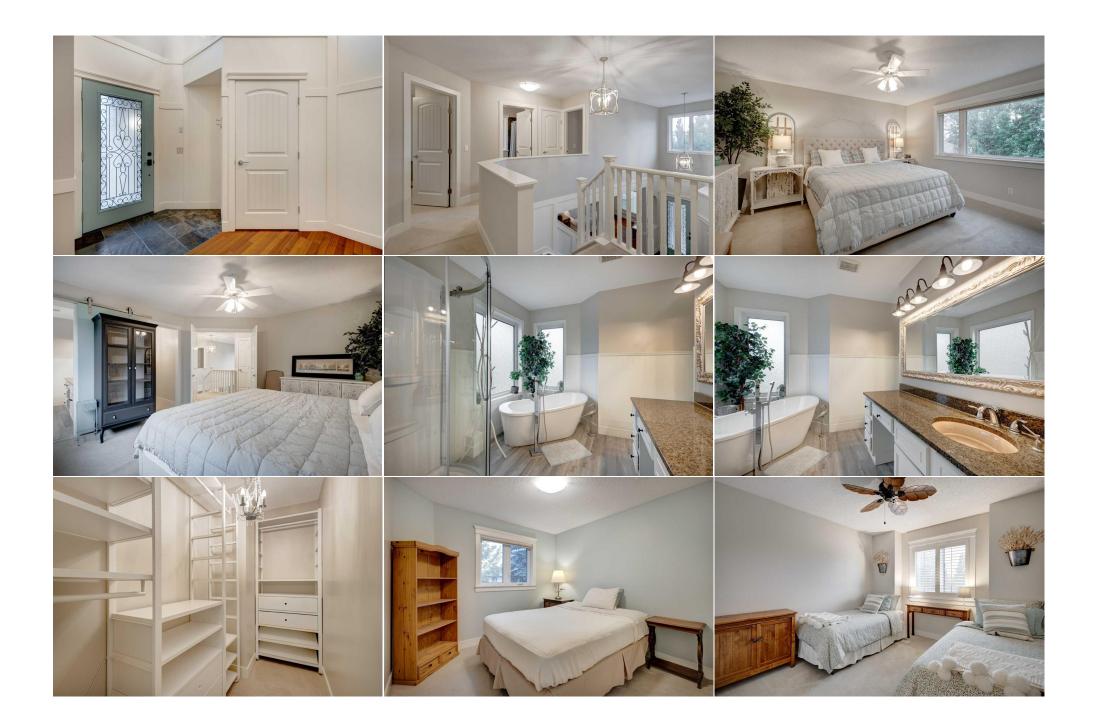

| Den<br>Storage                                  | Basement<br>Basement                                                                                                                                                                                                                                                                                                                                                                                                                                                                                                                                                                                                                                                                                                                                                                                                                                                                                                                                                                                                                                                                                                                                                                                                                                                                                                                                                                                                                                                                                                                                                                                                                                                                                                                                                                                                                                                                                                                                                                                                                                                                                                           | 9`11" x 9`6"<br>9`3" x 3`8" | Game Room<br>Furnace/Utility Room<br>Legal/Tax/Financial | Basement<br>Basement | 31`9" x 14`0"<br>13`5" x 9`6" |  |  |
|-------------------------------------------------|--------------------------------------------------------------------------------------------------------------------------------------------------------------------------------------------------------------------------------------------------------------------------------------------------------------------------------------------------------------------------------------------------------------------------------------------------------------------------------------------------------------------------------------------------------------------------------------------------------------------------------------------------------------------------------------------------------------------------------------------------------------------------------------------------------------------------------------------------------------------------------------------------------------------------------------------------------------------------------------------------------------------------------------------------------------------------------------------------------------------------------------------------------------------------------------------------------------------------------------------------------------------------------------------------------------------------------------------------------------------------------------------------------------------------------------------------------------------------------------------------------------------------------------------------------------------------------------------------------------------------------------------------------------------------------------------------------------------------------------------------------------------------------------------------------------------------------------------------------------------------------------------------------------------------------------------------------------------------------------------------------------------------------------------------------------------------------------------------------------------------------|-----------------------------|----------------------------------------------------------|----------------------|-------------------------------|--|--|
| Title:<br><b>Fee Simple</b><br>Legal Desc:      | 9110562                                                                                                                                                                                                                                                                                                                                                                                                                                                                                                                                                                                                                                                                                                                                                                                                                                                                                                                                                                                                                                                                                                                                                                                                                                                                                                                                                                                                                                                                                                                                                                                                                                                                                                                                                                                                                                                                                                                                                                                                                                                                                                                        | Zoning:<br><b>R-C1</b>      | Remarks                                                  |                      |                               |  |  |
| Pub Rmks:<br>Inclusions:<br>Property Listed By: | WOW! I believe this is the home you have been waiting for! Fabulous Douglasdale Estates home with absolutely nothing to do but move in. The professional renovations and stunning upgrades are evident throughout this home that offers Central A/C, 4 bedrooms up - a rarity these days, plenty of storage and a backyard that will have you enjoying the built-in BBQ, gorgeous no-maintenance deck, lovely landscaping and the U/G sprinkler system to water the abundance of trees. Enter to an inviting foyer open to above with a formal living room and dining room that leads to the kitchen, main floor laundry room, a floorplan with a bright, spacious modern feel that is enhanced by the solid hardwood flooring throughout the main level. The kitchen with its custom cabinetry, pot drawers, roll-out shelves, lighted drawers in the wall pantry, custom cutlery drawer, functional island with more pot drawers, stainless appliances and hood fan and so much more. And a corner pantry for extra kitchen storage, Topped off with a beautiful quartz countertops, gleaming tile back splash, lovely farmhouse-style sink, and a convenient-height built-in microwave, all combine to make this kitchen a dream kitchen. Adjacent to the kitchen is the convenient and spacious breakfast nook with doors to the rear deck, and down a step to the large family room with windows overlooking the back deck, a gas fireplace and room for all your furnishings. You will love the California shutters on all of the windows on the main level. The 4-bedroom upper level has a huge primary bedroom with double-door entrance, 4 pce ensuite, large walk-in closet with built-in shelving, another 3 bedrooms will large closets, and a 4 pce bath. The basement is partially finished - just needs a ceiling and floring to make this great space your own. This home has been extensively upgraded with recently added new vinyl windows, new roof shakes where required, and low maintenance decking. This location is steps to a large park, 2 blocks from the school, and a short distance to the gol |                             |                                                          |                      |                               |  |  |