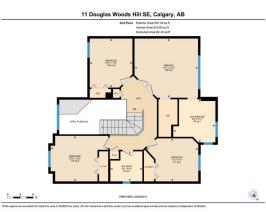

Utilities and Features

| Roof:<br>Heating:       | Cedar Shake<br>Forced Air,Natural Gas |                                                                                                                                                                                                                             | Construction:<br>Stucco,Wood Frame                                      | Stucco,Wood Frame |               |  |  |  |  |
|-------------------------|---------------------------------------|-----------------------------------------------------------------------------------------------------------------------------------------------------------------------------------------------------------------------------|-------------------------------------------------------------------------|-------------------|---------------|--|--|--|--|
| Sewer:<br>Ext Feat:     | Built-in Barbecue,Outdoor Grill       |                                                                                                                                                                                                                             | Flooring:<br>Carpet,Ceramic Tile,Hardwood<br>Water Source:<br>End/Bent: |                   |               |  |  |  |  |
| Ext i cut.              |                                       |                                                                                                                                                                                                                             | •                                                                       | • •               |               |  |  |  |  |
|                         |                                       |                                                                                                                                                                                                                             | Fnd/Bsmt:                                                               | Fnd/Bsmt:         |               |  |  |  |  |
|                         |                                       | Poured Concrete<br>Central Air Conditioner,Dryer,Microwave,Refrigerator,Stove(s),Washer,Water Softener,Window Coverings<br>Central Vacuum,Kitchen Island,Pantry,Quartz Counters,Soaking Tub,Vinyl Windows,Walk-In Closet(s) |                                                                         |                   |               |  |  |  |  |
| Kitchen Appl:           | Central Air Condition                 |                                                                                                                                                                                                                             |                                                                         |                   |               |  |  |  |  |
| Int Feat:<br>Utilities: | Central Vacuum,Kitch                  |                                                                                                                                                                                                                             |                                                                         |                   |               |  |  |  |  |
| Room Information        |                                       |                                                                                                                                                                                                                             |                                                                         |                   |               |  |  |  |  |
| Room                    | Level                                 | Dimensions                                                                                                                                                                                                                  | <u>Room</u>                                                             | Level             | Dimensions    |  |  |  |  |
| 2pc Bathroom            | Main                                  | 5`0" x 4`8"                                                                                                                                                                                                                 | Breakfast Nook                                                          | Main              | 10`4" x 7`9"  |  |  |  |  |
| Dining Room             | Main                                  | 12`5" x 8`10"                                                                                                                                                                                                               | Kitchen                                                                 | Main              | 19`4" x 12`7" |  |  |  |  |
| Family Room             | Main                                  | 13`7" x 15`11"                                                                                                                                                                                                              | Laundry                                                                 | Main              | 8`3" x 8`1"   |  |  |  |  |
| Living Room             | Main                                  | 10`5" x 14`1"                                                                                                                                                                                                               | 4pc Bathroom                                                            | Second            | 6`11" x 7`4"  |  |  |  |  |
| 4pc Ensuite bat         | h Second                              | 9`11" x 9`8"                                                                                                                                                                                                                | Bedroom                                                                 | Second            | 10`5" x 13`2" |  |  |  |  |
| Bedroom                 | Second                                | 11`3" x 9`10"                                                                                                                                                                                                               | Bedroom                                                                 | Second            | 9`11" x 12`0" |  |  |  |  |
| Bedroom - Prim          | ary Second                            | 13`7" x 14`7"                                                                                                                                                                                                               | Flex Space                                                              | Basement          | 9`4" x 11`7"  |  |  |  |  |

| Den<br>Storage                                  | Basement<br>Basement                                                                                                                                                                                                                                                                                                                                                                                                                                                                                                                                                                                                                                                                                                                                                                                                                                                                                                                                                                                                                                                                                                                                                                                                                                                                                                                                                                                                                                                                                                                                                                                                                                                                                                                                                                                                                                                                                                                                                                                                                                                                                                           | 9`11" x 9`6"<br>9`3" x 3`8" | Game Room<br>Furnace/Utility Room<br>Legal/Tax/Financial | Basement<br>Basement | 31`9" x 14`0"<br>13`5" x 9`6" |  |  |
|-------------------------------------------------|--------------------------------------------------------------------------------------------------------------------------------------------------------------------------------------------------------------------------------------------------------------------------------------------------------------------------------------------------------------------------------------------------------------------------------------------------------------------------------------------------------------------------------------------------------------------------------------------------------------------------------------------------------------------------------------------------------------------------------------------------------------------------------------------------------------------------------------------------------------------------------------------------------------------------------------------------------------------------------------------------------------------------------------------------------------------------------------------------------------------------------------------------------------------------------------------------------------------------------------------------------------------------------------------------------------------------------------------------------------------------------------------------------------------------------------------------------------------------------------------------------------------------------------------------------------------------------------------------------------------------------------------------------------------------------------------------------------------------------------------------------------------------------------------------------------------------------------------------------------------------------------------------------------------------------------------------------------------------------------------------------------------------------------------------------------------------------------------------------------------------------|-----------------------------|----------------------------------------------------------|----------------------|-------------------------------|--|--|
| Title:<br><b>Fee Simple</b><br>Legal Desc:      | 9110562                                                                                                                                                                                                                                                                                                                                                                                                                                                                                                                                                                                                                                                                                                                                                                                                                                                                                                                                                                                                                                                                                                                                                                                                                                                                                                                                                                                                                                                                                                                                                                                                                                                                                                                                                                                                                                                                                                                                                                                                                                                                                                                        | Zoning:<br><b>R-C1</b>      | Remarks                                                  |                      |                               |  |  |
| Pub Rmks:<br>Inclusions:<br>Property Listed By: | WOW! I believe this is the home you have been waiting for! Fabulous Douglasdale Estates home with absolutely nothing to do but move in. The professional renovations and stunning upgrades are evident throughout this home that offers Central A/C, 4 bedrooms up - a rarity these days, plenty of storage and a backyard that will have you enjoying the built-in BBQ, gorgeous no-maintenance deck, lovely landscaping and the U/G sprinkler system to water the abundance of trees. Enter to an inviting foyer open to above with a formal living room and dining room that leads to the kitchen, main floor laundry room, a floorplan with a bright, spacious modern feel that is enhanced by the solid hardwood flooring throughout the main level. The kitchen with its custom cabinetry, pot drawers, roll-out shelves, lighted drawers in the wall pantry, custom cutlery drawer, functional island with more pot drawers, stainless appliances and hood fan and so much more. And a corner pantry for extra kitchen storage, Topped off with a beautiful quartz countertops, gleaming tile back splash, lovely farmhouse-style sink, and a convenient-height built-in microwave, all combine to make this kitchen a dream kitchen. Adjacent to the kitchen is the convenient and spacious breakfast nook with doors to the rear deck, and down a step to the large family room with windows overlooking the back deck, a gas fireplace and room for all your furnishings. You will love the California shutters on all of the windows on the main level. The 4-bedroom upper level has a huge primary bedroom with double-door entrance, 4 pce ensuite, large walk-in closet with built-in shelving, another 3 bedrooms will large closets, and a 4 pce bath. The basement is partially finished - just needs a ceiling and floring to make this great space your own. This home has been extensively upgraded with recently added new vinyl windows, new roof shakes where required, and low maintenance decking. This location is steps to a large park, 2 blocks from the school, and a short distance to the gol |                             |                                                          |                      |                               |  |  |