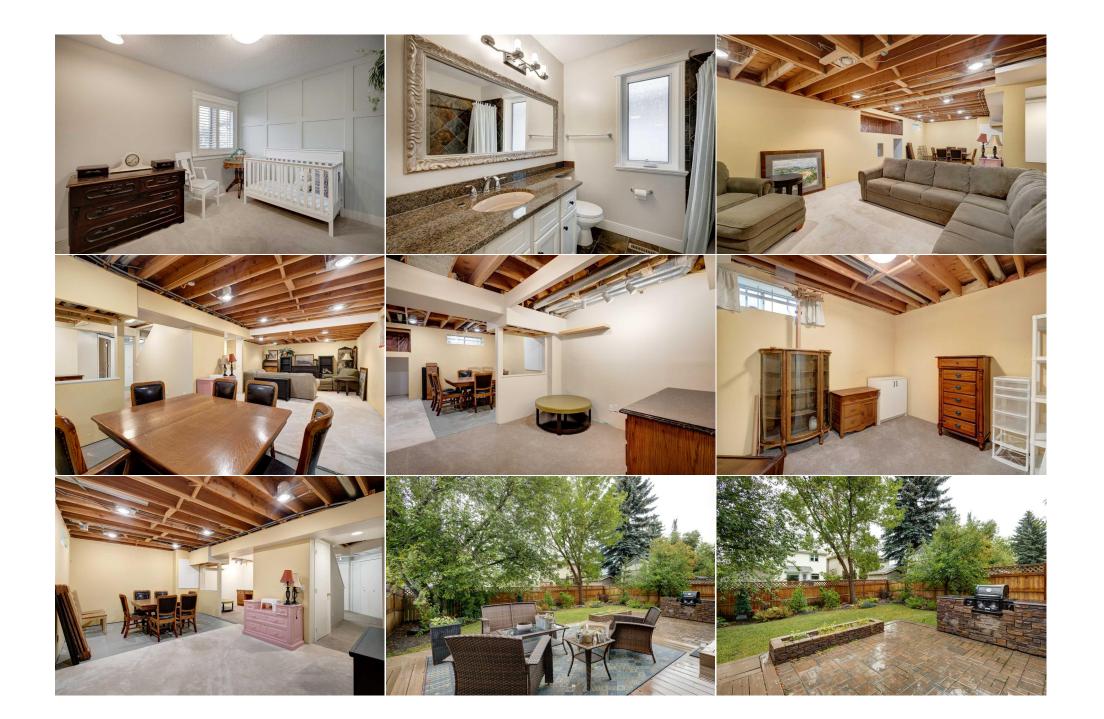

| Den<br>Storage                                  | Basement<br>Basement                                                                                                                                                                                                                                                                                                                                                                                                                                                                                                                                                                                                                                                                                                                                                                                                                                                                                                                                                                                                                                                                                                                                                                                                                                                                                                                                                                                                                                                                                                                                                                                                                                                                                                                                                                                                                                                                                                                                                                                                                                                                                                           | 9`11" x 9`6"<br>9`3" x 3`8" | Game Room<br>Furnace/Utility Room<br>Legal/Tax/Financial | Basement<br>Basement | 31`9" x 14`0"<br>13`5" x 9`6" |  |  |
|-------------------------------------------------|--------------------------------------------------------------------------------------------------------------------------------------------------------------------------------------------------------------------------------------------------------------------------------------------------------------------------------------------------------------------------------------------------------------------------------------------------------------------------------------------------------------------------------------------------------------------------------------------------------------------------------------------------------------------------------------------------------------------------------------------------------------------------------------------------------------------------------------------------------------------------------------------------------------------------------------------------------------------------------------------------------------------------------------------------------------------------------------------------------------------------------------------------------------------------------------------------------------------------------------------------------------------------------------------------------------------------------------------------------------------------------------------------------------------------------------------------------------------------------------------------------------------------------------------------------------------------------------------------------------------------------------------------------------------------------------------------------------------------------------------------------------------------------------------------------------------------------------------------------------------------------------------------------------------------------------------------------------------------------------------------------------------------------------------------------------------------------------------------------------------------------|-----------------------------|----------------------------------------------------------|----------------------|-------------------------------|--|--|
| Title:<br><b>Fee Simple</b><br>Legal Desc:      | 9110562                                                                                                                                                                                                                                                                                                                                                                                                                                                                                                                                                                                                                                                                                                                                                                                                                                                                                                                                                                                                                                                                                                                                                                                                                                                                                                                                                                                                                                                                                                                                                                                                                                                                                                                                                                                                                                                                                                                                                                                                                                                                                                                        | Zoning:<br><b>R-C1</b>      | Remarks                                                  |                      |                               |  |  |
| Pub Rmks:<br>Inclusions:<br>Property Listed By: | WOW! I believe this is the home you have been waiting for! Fabulous Douglasdale Estates home with absolutely nothing to do but move in. The professional renovations and stunning upgrades are evident throughout this home that offers Central A/C, 4 bedrooms up - a rarity these days, plenty of storage and a backyard that will have you enjoying the built-in BBQ, gorgeous no-maintenance deck, lovely landscaping and the U/G sprinkler system to water the abundance of trees. Enter to an inviting foyer open to above with a formal living room and dining room that leads to the kitchen, main floor laundry room, a floorplan with a bright, spacious modern feel that is enhanced by the solid hardwood flooring throughout the main level. The kitchen with its custom cabinetry, pot drawers, roll-out shelves, lighted drawers in the wall pantry, custom cutlery drawer, functional island with more pot drawers, stainless appliances and hood fan and so much more. And a corner pantry for extra kitchen storage, Topped off with a beautiful quartz countertops, gleaming tile back splash, lovely farmhouse-style sink, and a convenient-height built-in microwave, all combine to make this kitchen a dream kitchen. Adjacent to the kitchen is the convenient and spacious breakfast nook with doors to the rear deck, and down a step to the large family room with windows overlooking the back deck, a gas fireplace and room for all your furnishings. You will love the California shutters on all of the windows on the main level. The 4-bedroom upper level has a huge primary bedroom with double-door entrance, 4 pce ensuite, large walk-in closet with built-in shelving, another 3 bedrooms will large closets, and a 4 pce bath. The basement is partially finished - just needs a ceiling and floring to make this great space your own. This home has been extensively upgraded with recently added new vinyl windows, new roof shakes where required, and low maintenance decking. This location is steps to a large park, 2 blocks from the school, and a short distance to the gol |                             |                                                          |                      |                               |  |  |