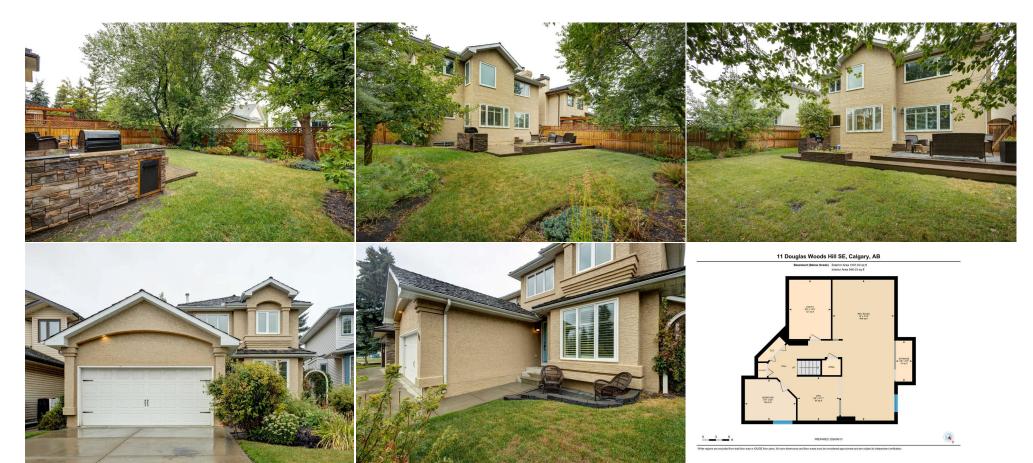

| Den<br>Storage                                  | Basement<br>Basement                                                                                                                                                                                                                                                                                                                                                                                                                                                                                                                                                                                                                                                                                                                                                                                                                                                                                                                                                                                                                                                                                                                                                                                                                                                                                                                                                                                                                                                                                                                                                                                                                                                                                                                                                                                                                                                                                                                                                                                                                                                                                                           | 9`11" x 9`6"<br>9`3" x 3`8" | Game Room<br>Furnace/Utility Room<br>Legal/Tax/Financial | Basement<br>Basement | 31`9" x 14`0"<br>13`5" x 9`6" |  |  |
|-------------------------------------------------|--------------------------------------------------------------------------------------------------------------------------------------------------------------------------------------------------------------------------------------------------------------------------------------------------------------------------------------------------------------------------------------------------------------------------------------------------------------------------------------------------------------------------------------------------------------------------------------------------------------------------------------------------------------------------------------------------------------------------------------------------------------------------------------------------------------------------------------------------------------------------------------------------------------------------------------------------------------------------------------------------------------------------------------------------------------------------------------------------------------------------------------------------------------------------------------------------------------------------------------------------------------------------------------------------------------------------------------------------------------------------------------------------------------------------------------------------------------------------------------------------------------------------------------------------------------------------------------------------------------------------------------------------------------------------------------------------------------------------------------------------------------------------------------------------------------------------------------------------------------------------------------------------------------------------------------------------------------------------------------------------------------------------------------------------------------------------------------------------------------------------------|-----------------------------|----------------------------------------------------------|----------------------|-------------------------------|--|--|
| Title:<br><b>Fee Simple</b><br>Legal Desc:      | 9110562                                                                                                                                                                                                                                                                                                                                                                                                                                                                                                                                                                                                                                                                                                                                                                                                                                                                                                                                                                                                                                                                                                                                                                                                                                                                                                                                                                                                                                                                                                                                                                                                                                                                                                                                                                                                                                                                                                                                                                                                                                                                                                                        | Zoning:<br><b>R-C1</b>      | Remarks                                                  |                      |                               |  |  |
| Pub Rmks:<br>Inclusions:<br>Property Listed By: | WOW! I believe this is the home you have been waiting for! Fabulous Douglasdale Estates home with absolutely nothing to do but move in. The professional renovations and stunning upgrades are evident throughout this home that offers Central A/C, 4 bedrooms up - a rarity these days, plenty of storage and a backyard that will have you enjoying the built-in BBQ, gorgeous no-maintenance deck, lovely landscaping and the U/G sprinkler system to water the abundance of trees. Enter to an inviting foyer open to above with a formal living room and dining room that leads to the kitchen, main floor laundry room, a floorplan with a bright, spacious modern feel that is enhanced by the solid hardwood flooring throughout the main level. The kitchen with its custom cabinetry, pot drawers, roll-out shelves, lighted drawers in the wall pantry, custom cutlery drawer, functional island with more pot drawers, stainless appliances and hood fan and so much more. And a corner pantry for extra kitchen storage, Topped off with a beautiful quartz countertops, gleaming tile back splash, lovely farmhouse-style sink, and a convenient-height built-in microwave, all combine to make this kitchen a dream kitchen. Adjacent to the kitchen is the convenient and spacious breakfast nook with doors to the rear deck, and down a step to the large family room with windows overlooking the back deck, a gas fireplace and room for all your furnishings. You will love the California shutters on all of the windows on the main level. The 4-bedroom upper level has a huge primary bedroom with double-door entrance, 4 pce ensuite, large walk-in closet with built-in shelving, another 3 bedrooms will large closets, and a 4 pce bath. The basement is partially finished - just needs a ceiling and floring to make this great space your own. This home has been extensively upgraded with recently added new vinyl windows, new roof shakes where required, and low maintenance decking. This location is steps to a large park, 2 blocks from the school, and a short distance to the gol |                             |                                                          |                      |                               |  |  |