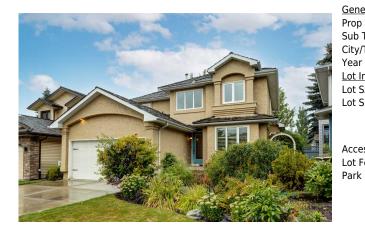

## 11 DOUGLAS WOODS Hill, Calgary T2Z 2E9

| MLS®#:  | A2164692 | Area:   | Douglasdale/Glen | Listing<br>Date: | 09/14/24 | List Price: <b>\$799,900</b> |
|---------|----------|---------|------------------|------------------|----------|------------------------------|
| Status: | Active   | County: | Calgary          | Change:          | None     | Association: Fort McMurray   |

| General Information |             |                   |       | DOM        |           |
|---------------------|-------------|-------------------|-------|------------|-----------|
| Prop Type:          | Residential |                   |       | 5          |           |
| Sub Type:           | Detached    |                   |       | Layout     |           |
| City/Town:          | Calgary     | Finished Floor An | ea    | Beds:      | 4 (4 )    |
| Year Built:         | 1991        | Abv Sqft:         | 2,120 | Baths:     | 2.5 (2 1) |
| Lot Information     |             | Low Sqft:         |       | Style:     | 2 Storey  |
| Lot Sz Ar:          | 4,983 sqft  | Ttl Sqft:         | 2,120 |            |           |
| Lot Shape:          |             |                   |       | Parking    |           |
|                     |             |                   |       | Ttl Park:  | 2         |
|                     |             |                   |       | Garage Sz: | 2         |
| Access:             |             |                   |       | 04.490 02. | -         |
| Lot Feat:           |             |                   |       |            |           |
| Park Feat:          |             |                   |       |            |           |