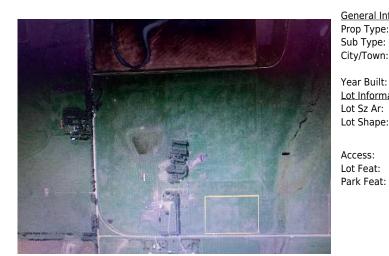

Date:

**General Information** 

Prop Type: Land Sub Type: **Residential Land** 

City/Town: **Rural Rocky View** Finished Floor Area County Abv Saft:

0 Low Sqft: Lot Information Ttl Sqft:

Lot Sz Ar: 554,518 sqft

Access: **Direct Access, Gravel Road** Lot Feat: Level, Pasture, Rectangular Lot DOM 225

<u>Layout</u> Beds:

0 0.0 (0 0) Baths:

Style:

0

<u>Parking</u>

Ttl Park: 0

Garage Sz:

Room Information

Level Level <u>Room</u> **Dimensions** Room **Dimensions** Legal/Tax/Financial

Title: Zoning: **Fee Simple** R-RUR 15

Remarks

Horse's! here's 12.7 acres all in grass with alot of pipe fencing, perfect for all your animals. This nice acreage is on an all weather road, close to Beiseker & Irricana and an easy commute to Airdrie & Calgary. The property includes a drilled water well of 5gpm, power & natural gas paid for and on the property! There is a small