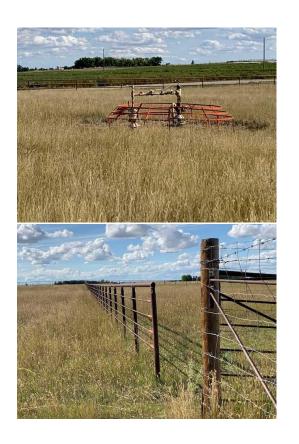

Room Information

Level Level <u>Room</u> **Dimensions** Room **Dimensions** Legal/Tax/Financial

Title: Zoning: **Fee Simple** R-RUR 15

Remarks

Horse's! here's 12.7 acres all in grass with alot of pipe fencing, perfect for all your animals. This nice acreage is on an all weather road, close to Beiseker & Irricana and an easy commute to Airdrie & Calgary. The property includes a drilled water well of 5gpm, power & natural gas paid for and on the property! There is a small

gas well in the NE corner of the property that provides a little revenue each year! The acreage is zoned R-RES, and ready for your future home! List Price does NOT include GST. Very affordable acreage, so hurry!