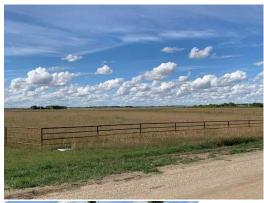

Room Information

Level Level <u>Room</u> **Dimensions** Room **Dimensions** Legal/Tax/Financial

Title: Zoning: **Fee Simple** R-RUR 15

Remarks

Horse's! here's 12.7 acres all in grass with alot of pipe fencing, perfect for all your animals. This nice acreage is on an all weather road, close to Beiseker & Irricana and an easy commute to Airdrie & Calgary. The property includes a drilled water well of 5gpm, power & natural gas paid for and on the property! There is a small

gas well in the NE corner of the property that provides a little revenue each year! The acreage is zoned R-RES, and ready for your future home! List Price does NOT include GST. Very affordable acreage, so hurry!