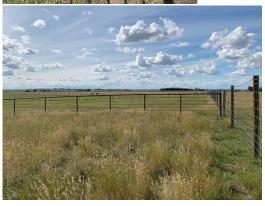

Room Information

Level Level <u>Room</u> **Dimensions** Room **Dimensions** Legal/Tax/Financial

Title: Zoning: **Fee Simple** R-RUR 15

Remarks

Horse's! here's 12.7 acres all in grass with alot of pipe fencing, perfect for all your animals. This nice acreage is on an all weather road, close to Beiseker & Irricana and an easy commute to Airdrie & Calgary. The property includes a drilled water well of 5gpm, power & natural gas paid for and on the property! There is a small

gas well in the NE corner of the property that provides a little revenue each year! The acreage is zoned R-RES, and ready for your future home! List Price does NOT include GST. Very affordable acreage, so hurry!