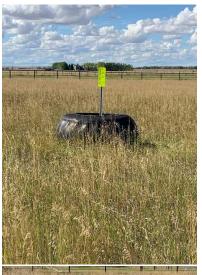

Room Information

Level Level <u>Room</u> **Dimensions** Room **Dimensions** Legal/Tax/Financial

Title: Zoning: **Fee Simple** R-RUR 15

Remarks

Horse's! here's 12.7 acres all in grass with alot of pipe fencing, perfect for all your animals. This nice acreage is on an all weather road, close to Beiseker & Irricana and an easy commute to Airdrie & Calgary. The property includes a drilled water well of 5gpm, power & natural gas paid for and on the property! There is a small

gas well in the NE corner of the property that provides a little revenue each year! The acreage is zoned R-RES, and ready for your future home! List Price does NOT include GST. Very affordable acreage, so hurry!