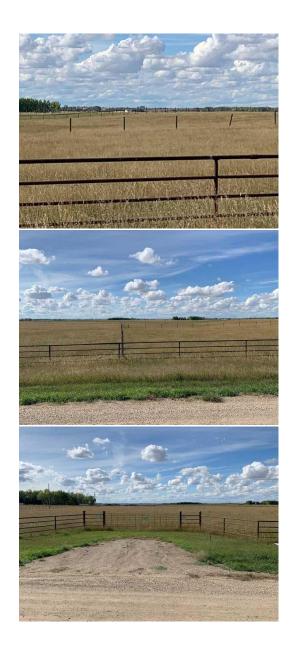

Room Information

Level Level <u>Room</u> **Dimensions** Room **Dimensions** Legal/Tax/Financial

Title: Zoning: **Fee Simple** R-RUR 15

Remarks

Horse's! here's 12.7 acres all in grass with alot of pipe fencing, perfect for all your animals. This nice acreage is on an all weather road, close to Beiseker & Irricana and an easy commute to Airdrie & Calgary. The property includes a drilled water well of 5gpm, power & natural gas paid for and on the property! There is a small

gas well in the NE corner of the property that provides a little revenue each year! The acreage is zoned R-RES, and ready for your future home! List Price does NOT include GST. Very affordable acreage, so hurry!