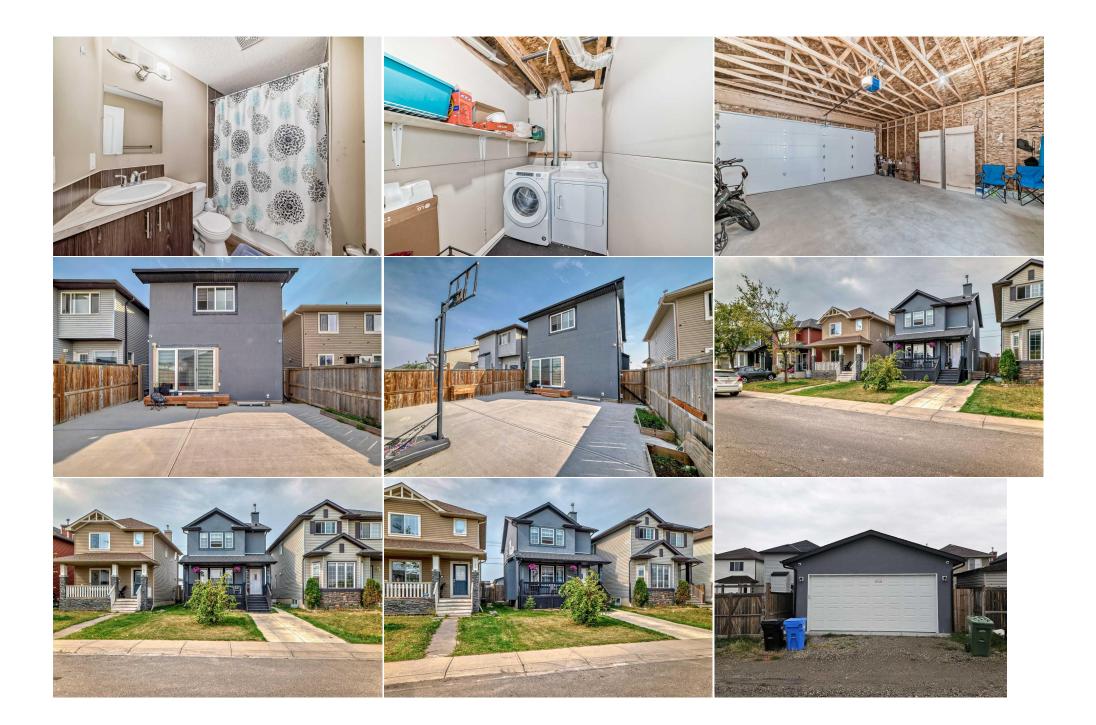

| eneral Information   | -                                    |                    |           | DOM           |           |
|----------------------|--------------------------------------|--------------------|-----------|---------------|-----------|
| ор Туре:             | Residential                          |                    |           | 9             |           |
| ıb Type:             | Detached                             |                    |           | <u>Layout</u> |           |
| ty/Town:             | Calgary                              | Finished Floor Are | <u>ea</u> | Beds:         | 4 (3 1 )  |
| ar Built:            | 2006                                 | Abv Sqft:          | 1,436     | Baths:        | 3.5 (3 1) |
| <u>t Information</u> |                                      | Low Sqft:          |           | Style:        | 2 Storey  |
| t Sz Ar:             | 3,132 sqft                           | Ttl Sqft:          | 1,436     |               |           |
| t Shape:             |                                      |                    |           | Parking       |           |
|                      |                                      |                    |           | Ttl Park:     | 3         |
|                      |                                      |                    |           | Garage Sz:    | 2         |
| cess:                |                                      |                    |           |               |           |
| t Feat:              | Back Lane,Landscaped,Rectangular Lot |                    |           |               |           |
| rk Feat:             | Double Garage Detached, Parking Pad  |                    |           |               |           |

| Furnace/Utility Room<br>4pc Bathroom<br>Bedroom | Basement<br>Basement<br>Basement                                                                                                                                                                                                                                                                                                                                                                                                                                                                                                                                                                                                                                                                                                                                                                                                                                                                                                                                                                                                                                                                                  | 7`7" x 17`11"<br>7`8" x 5`8"<br>9`5" x 9`5" | Storage<br>Family Room<br>Kitchen | Basement<br>Basement<br>Basement | 3`0" x 5`3"<br>14`3" x 10`5"<br>8`6" x 7`10" |  |  |  |
|-------------------------------------------------|-------------------------------------------------------------------------------------------------------------------------------------------------------------------------------------------------------------------------------------------------------------------------------------------------------------------------------------------------------------------------------------------------------------------------------------------------------------------------------------------------------------------------------------------------------------------------------------------------------------------------------------------------------------------------------------------------------------------------------------------------------------------------------------------------------------------------------------------------------------------------------------------------------------------------------------------------------------------------------------------------------------------------------------------------------------------------------------------------------------------|---------------------------------------------|-----------------------------------|----------------------------------|----------------------------------------------|--|--|--|
| Legal/Tax/Financial                             |                                                                                                                                                                                                                                                                                                                                                                                                                                                                                                                                                                                                                                                                                                                                                                                                                                                                                                                                                                                                                                                                                                                   |                                             |                                   |                                  |                                              |  |  |  |
| Title:<br>Fee Simple<br>Legal Desc:             | 0610548                                                                                                                                                                                                                                                                                                                                                                                                                                                                                                                                                                                                                                                                                                                                                                                                                                                                                                                                                                                                                                                                                                           | Zoning:<br><b>R-1N</b>                      |                                   |                                  |                                              |  |  |  |
|                                                 |                                                                                                                                                                                                                                                                                                                                                                                                                                                                                                                                                                                                                                                                                                                                                                                                                                                                                                                                                                                                                                                                                                                   |                                             | Remarks                           |                                  |                                              |  |  |  |
| Pub Rmks:<br>Inclusions:<br>Property Listed By: | Welcome to this extremely WELL MAINTAINED two storey house in the heart of Saddleridge area. Everything is there which you'd like in a house - three spacious bedrooms upstairs with an en-suite washroom and another 4piece washroom. A LEGAL Basement Suite (2023) with a SEPARATE LAUNDRY and a SEPARATE ENTRANCE completes the practical aspects of this gorgeous house. Recently painted the whole house. All the windows replaced (except the living room), roof shingles changed and durable stucco exterior done because of the hail damage in year 2020. Main floor comprises of CHEF'S PRIDE kitchen, dining , a very BRIGHT and SPACIOUS living room , a half washroom and a laundry. The icing on the cake is a huge , oversized Double Detached GARAGE. Also, its LOCATION is awesome - very close to shopping, parks, schools, public transportation . Back lane , Big CONCRETE patio , additional Parking pad right infront of the house, Fully fenced. etcetra - the list goes onSo, please view it with your favourite realtor asap before it slips out of your hands !!! N/A Royal LePage METRO |                                             |                                   |                                  |                                              |  |  |  |