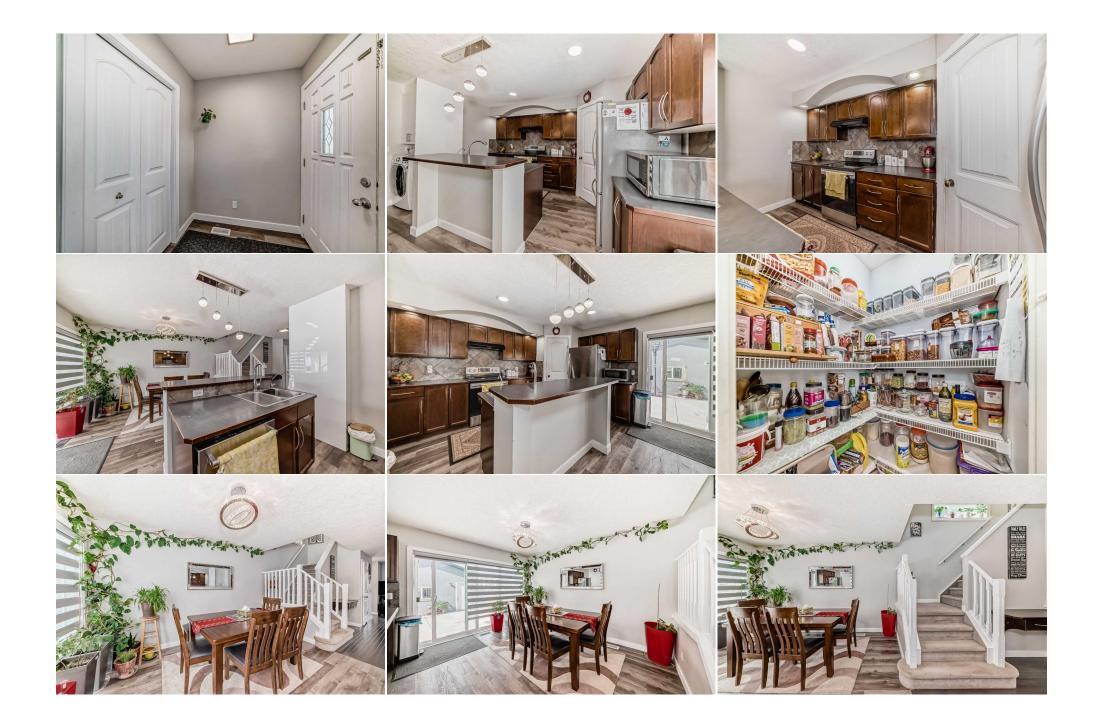

Utilities and Features

| Roof:<br>Heating:<br>Sewer:                            | Asphalt Shingle<br>Forced Air,Natural Gas |                                                                                                   | Construction:<br>Stucco,Wood Frame<br>Flooring: | Stucco,Wood Frame |               |  |  |  |  |
|--------------------------------------------------------|-------------------------------------------|---------------------------------------------------------------------------------------------------|-------------------------------------------------|-------------------|---------------|--|--|--|--|
| Ext Feat:                                              | None                                      |                                                                                                   | • •                                             |                   |               |  |  |  |  |
|                                                        |                                           |                                                                                                   |                                                 | Fnd/Bsmt:         |               |  |  |  |  |
|                                                        |                                           |                                                                                                   | Poured Concrete                                 |                   |               |  |  |  |  |
| Kitchen Appl:                                          |                                           | Dishwasher,Dryer,Electric Stove,Garage Control(s),Range Hood,Refrigerator,Washer,Window Coverings |                                                 |                   |               |  |  |  |  |
| Int Feat: No Animal Home,No Smoking Home<br>Utilities: |                                           | Smoking Home                                                                                      |                                                 |                   |               |  |  |  |  |
|                                                        |                                           |                                                                                                   | Room Information                                |                   |               |  |  |  |  |
| <u>Room</u>                                            | Level                                     | <u>Dimensions</u>                                                                                 | Room                                            | Level             | Dimensions    |  |  |  |  |
| Dining Room                                            | Main                                      | 13`0" x 8`0"                                                                                      | Kitchen                                         | Main              | 10`4" x 15`1" |  |  |  |  |
| Laundry                                                | Main                                      | 2`10" x 2`5"                                                                                      | Nook                                            | Main              | 2`4" x 4`4"   |  |  |  |  |
| Living Room                                            | Main                                      | 15`10" x 15`6"                                                                                    | Entrance                                        | Main              | 5`0" x 5`7"   |  |  |  |  |
| 2pc Bathroom                                           | Main                                      | 5`0" x 4`6"                                                                                       | Mud Room                                        | Main              | 4`9" x 2`11"  |  |  |  |  |
| Bedroom - Prin                                         | nary Second                               | 13`0" x 13`8"                                                                                     | Walk-In Closet                                  | Second            | 4`11" x 5`2"  |  |  |  |  |
| 3pc Ensuite ba                                         | th Second                                 | 4`11" x 8`8"                                                                                      | Bedroom                                         | Second            | 9`11" x 10`0" |  |  |  |  |
| Bedroom                                                | Second                                    | 9`11" x 10`0"                                                                                     | 4pc Bathroom                                    | Second            | 4`11" x 8`0"  |  |  |  |  |

| Furnace/Utility Room<br>4pc Bathroom<br>Bedroom | Basement<br>Basement<br>Basement                                                                                                                                                                                                                                                                                                                                                                                                                                                                                                                                                                                                                                                                                                                                                                                                                                                                                                                                                                                                                                                                                  | 7`7" x 17`11"<br>7`8" x 5`8"<br>9`5" x 9`5" | Storage<br>Family Room<br>Kitchen | Basement<br>Basement<br>Basement | 3`0" x 5`3"<br>14`3" x 10`5"<br>8`6" x 7`10" |  |  |  |
|-------------------------------------------------|-------------------------------------------------------------------------------------------------------------------------------------------------------------------------------------------------------------------------------------------------------------------------------------------------------------------------------------------------------------------------------------------------------------------------------------------------------------------------------------------------------------------------------------------------------------------------------------------------------------------------------------------------------------------------------------------------------------------------------------------------------------------------------------------------------------------------------------------------------------------------------------------------------------------------------------------------------------------------------------------------------------------------------------------------------------------------------------------------------------------|---------------------------------------------|-----------------------------------|----------------------------------|----------------------------------------------|--|--|--|
| Legal/Tax/Financial                             |                                                                                                                                                                                                                                                                                                                                                                                                                                                                                                                                                                                                                                                                                                                                                                                                                                                                                                                                                                                                                                                                                                                   |                                             |                                   |                                  |                                              |  |  |  |
| Title:<br>Fee Simple<br>Legal Desc:             | 0610548                                                                                                                                                                                                                                                                                                                                                                                                                                                                                                                                                                                                                                                                                                                                                                                                                                                                                                                                                                                                                                                                                                           | Zoning:<br><b>R-1N</b>                      |                                   |                                  |                                              |  |  |  |
|                                                 |                                                                                                                                                                                                                                                                                                                                                                                                                                                                                                                                                                                                                                                                                                                                                                                                                                                                                                                                                                                                                                                                                                                   |                                             | Remarks                           |                                  |                                              |  |  |  |
| Pub Rmks:<br>Inclusions:<br>Property Listed By: | Welcome to this extremely WELL MAINTAINED two storey house in the heart of Saddleridge area. Everything is there which you'd like in a house - three spacious bedrooms upstairs with an en-suite washroom and another 4piece washroom. A LEGAL Basement Suite (2023) with a SEPARATE LAUNDRY and a SEPARATE ENTRANCE completes the practical aspects of this gorgeous house. Recently painted the whole house. All the windows replaced (except the living room), roof shingles changed and durable stucco exterior done because of the hail damage in year 2020. Main floor comprises of CHEF'S PRIDE kitchen, dining , a very BRIGHT and SPACIOUS living room , a half washroom and a laundry. The icing on the cake is a huge , oversized Double Detached GARAGE. Also, its LOCATION is awesome - very close to shopping, parks, schools, public transportation . Back lane , Big CONCRETE patio , additional Parking pad right infront of the house, Fully fenced. etcetra - the list goes onSo, please view it with your favourite realtor asap before it slips out of your hands !!! N/A Royal LePage METRO |                                             |                                   |                                  |                                              |  |  |  |