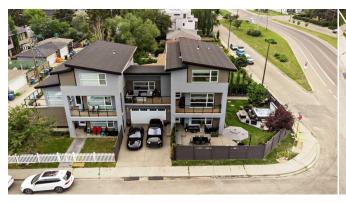

3 Storey, Side by Side

Lot Feat: Corner Lot, Few Trees, Lawn, Landscaped, Level, Yard Lights, Private

**Double Garage Attached** 

Inclusions:

Property Listed By:

Hot tub, Exterior Tv, Bar Fridge ( on patio)
The Real Estate District

TO VIEW THIS PROPERTY WITH AN A-TEAM BUYER'S AGENT PLEASE CONTACT (587) 700-7123

LOUNGING, ENJOYING THE OUTDOORS along with CENTRAL AIR FOR THOSE HOT SUMMER NIGHTS! Another rare infill feature includes a DOUBLE ATTACHED GARAGE and privacy with only the garage and one living room wall shared with the neighboring house. Located within a short walk to nearby parks and the Bow River, this