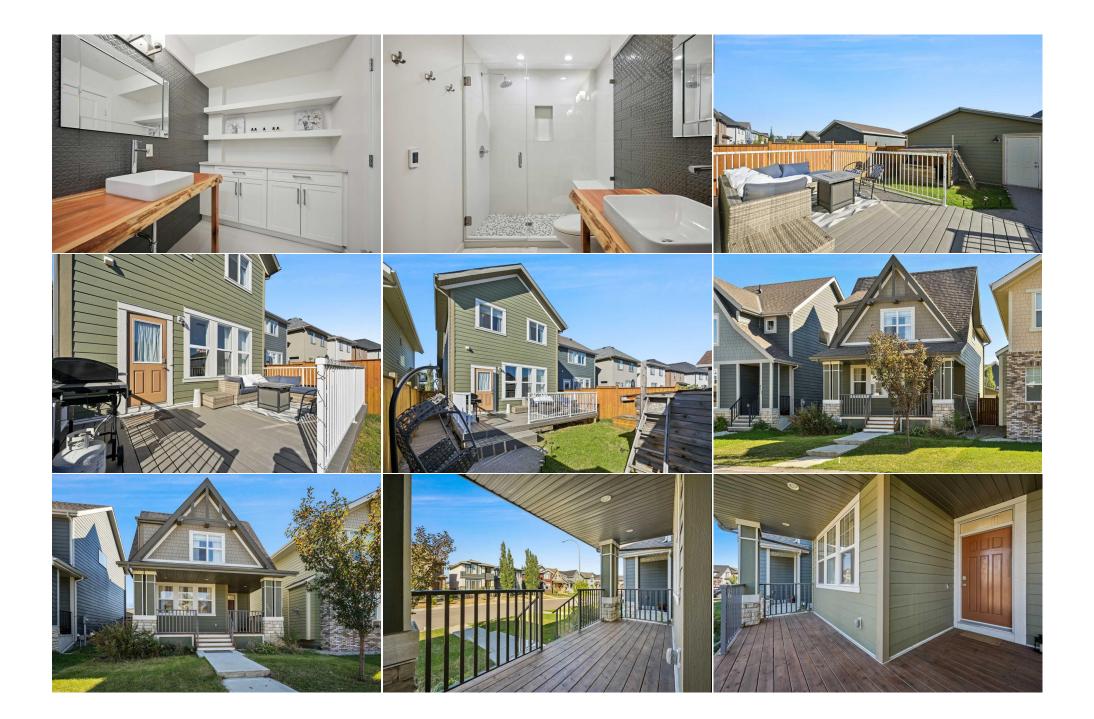

| Bedroom<br>3pc Ensuite bath                     | Basement<br>Basement                                                                                                                                                                                                                                                                                                                                                                                                                                                                                                                                                                                                                                                                                                                                                                                                                                                                                                                                                                                                                                                                                                                                                                                                                                                                                                                                                                                                                                                                                                                                                                                                                                                                                                                                                                                                                                                                                                                                                                                                                                                                                                           | 12`1" x 11`7"<br>11`11" x 5`8" | Nook<br>Furnace/Utility Room<br>Legal/Tax/Financial | Basement<br>Basement | 6`2" x 5`2"<br>11`4" x 9`0" |  |  |  |
|-------------------------------------------------|--------------------------------------------------------------------------------------------------------------------------------------------------------------------------------------------------------------------------------------------------------------------------------------------------------------------------------------------------------------------------------------------------------------------------------------------------------------------------------------------------------------------------------------------------------------------------------------------------------------------------------------------------------------------------------------------------------------------------------------------------------------------------------------------------------------------------------------------------------------------------------------------------------------------------------------------------------------------------------------------------------------------------------------------------------------------------------------------------------------------------------------------------------------------------------------------------------------------------------------------------------------------------------------------------------------------------------------------------------------------------------------------------------------------------------------------------------------------------------------------------------------------------------------------------------------------------------------------------------------------------------------------------------------------------------------------------------------------------------------------------------------------------------------------------------------------------------------------------------------------------------------------------------------------------------------------------------------------------------------------------------------------------------------------------------------------------------------------------------------------------------|--------------------------------|-----------------------------------------------------|----------------------|-----------------------------|--|--|--|
| Title:<br><b>Fee Simple</b><br>Legal Desc:      | 1313179                                                                                                                                                                                                                                                                                                                                                                                                                                                                                                                                                                                                                                                                                                                                                                                                                                                                                                                                                                                                                                                                                                                                                                                                                                                                                                                                                                                                                                                                                                                                                                                                                                                                                                                                                                                                                                                                                                                                                                                                                                                                                                                        | Zoning:<br>R-1N                | Remarks                                             |                      |                             |  |  |  |
| Pub Rmks:<br>Inclusions:<br>Property Listed By: | An absolutely stunning home with exquisite finishing and fine detail through out will welcome you as you enter 321 Marquis Heights. Upon entering you will immediately notice the soaring 9ft ceiling and thoughtfully designed open floor plan that is ideal for entertaining. The cozy great room opens up seamlessly to a spacious kitchen featuring a massive extended quarts island, stylish subway tile back splash, beautiful shaker cabinetry and sleek stainless steel appliances featuring an upgraded gas range with brushed nickel hardware to match. A quaint niche adequate for a work space or coffee bar adjacent to the designated dining area with an over sized feature window that invites a ton of natural daylight into this beautiful home. All nicely complimented with elevated and on point designer fixtures capped off with a lovely powder room with feature wall. Bright and beautiful the whole main floor exudes a lovey decor and peaceful environment for you and your family to enjoy. The upper level continues with pride of ownership as you ascend the stairs with the open to below feature to discover three sizeable bedrooms with the Primary Suite offering a private 4 piece en suite and spacious walk-in closet. Another full main bath and convenient 2nd floor laundry complete the space. Continuing to the FULLY FINISHED CUSTOM basement you will sure to be impressed. A study nook creates an additional living space while the gorgeous open family room showcases an amazing wet bar with stone counter, tile back splash and bar fridge, stunning feature fireplace with mantle, FOURTH BEDROOM along with a sophisticated spa-like ensuite featuring a bathroom above all others. Enjoy the custom vanity with full tile feature wall, built-in cabinetry, over sized walk-in shower with glass door and never a cold foot to be found with the in-floor heating. Your guests will never want to leave! All of this nicely packaged on an interior lot boasting a full width maintenance-free deck out to your back yard with a DOUBLE DETACHED HEATED GARAGE with l |                                |                                                     |                      |                             |  |  |  |