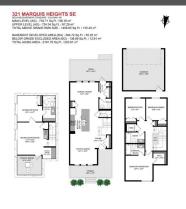

| neral Information   | <u>1</u>                                                                              |                   |           | DOM           |           |  |  |
|---------------------|---------------------------------------------------------------------------------------|-------------------|-----------|---------------|-----------|--|--|
| ор Туре:            | Residential                                                                           |                   |           | 8             |           |  |  |
| b Type:             | Detached                                                                              |                   |           | <u>Layout</u> |           |  |  |
| y/Town:             | Calgary                                                                               | Finished Floor Ar | <u>ea</u> | Beds:         | 4 (3 1 )  |  |  |
| ar Built:           | 2014                                                                                  | Abv Sqft:         | 1,458     | Baths:        | 3.5 (3 1) |  |  |
| t Information       |                                                                                       | Low Sqft:         |           | Style:        | 2 Storey  |  |  |
| t Sz Ar:            | 3,218 sqft                                                                            | Ttl Sqft:         | 1,458     |               |           |  |  |
| t Shape:            |                                                                                       |                   |           | Parking       |           |  |  |
|                     |                                                                                       |                   |           | Ttl Park:     | 2         |  |  |
|                     |                                                                                       |                   |           | Garage Sz:    | 2         |  |  |
| cess:               |                                                                                       |                   |           | -             |           |  |  |
| t Feat:<br>rk Feat: | Back Lane,Back Yard,Interior Lot,Landscaped,Rectangular Lot<br>Double Garage Detached |                   |           |               |           |  |  |

Utilities and Features

| Roof:<br>Heating:<br>Sewer: | Asphalt Shingle<br>Forced Air,Natural Gas |                                                                                                               | Construction:<br>Cement Fiber Board,Sto<br>Flooring: | Cement Fiber Board, Stone, Wood Frame |                               |  |  |  |  |
|-----------------------------|-------------------------------------------|---------------------------------------------------------------------------------------------------------------|------------------------------------------------------|---------------------------------------|-------------------------------|--|--|--|--|
| Sewer:<br>Ext Feat: None    |                                           | 5                                                                                                             | Carpet,Ceramic Tile,Hardwood                         |                                       |                               |  |  |  |  |
|                             |                                           |                                                                                                               | Water Source:                                        |                                       |                               |  |  |  |  |
|                             |                                           |                                                                                                               | Fnd/Bsmt:                                            |                                       |                               |  |  |  |  |
|                             |                                           | Poured Concrete                                                                                               |                                                      |                                       |                               |  |  |  |  |
| Kitchen Appl:               |                                           | ioner,Dishwasher,Dryer,Garage Contro                                                                          |                                                      | · •                                   | w Coverings,Wine Refrigerator |  |  |  |  |
| Int Feat:                   | Built-in Features,                        | Built-in Features,High Ceilings,Kitchen Island,Open Floorplan,Quartz Counters,Vinyl Windows,Walk-In Closet(s) |                                                      |                                       |                               |  |  |  |  |
| Utilities:                  |                                           |                                                                                                               |                                                      |                                       |                               |  |  |  |  |
|                             |                                           |                                                                                                               | Room Information                                     |                                       |                               |  |  |  |  |
| Room                        | Level                                     | Dimensions                                                                                                    | <u>Room</u>                                          | Level                                 | <u>Dimensions</u>             |  |  |  |  |
| Living Room                 | Main                                      | 14`1" x 12`5"                                                                                                 | Kitchen                                              | Main                                  | 14`0" x 9`0"                  |  |  |  |  |
| <b>Dining Room</b>          | Main                                      | 13`1" x 8`6"                                                                                                  | Foyer                                                | Main                                  | 5`11" x 5`3"                  |  |  |  |  |
| Mud Room                    | Main                                      | 7`2" x 3`3"                                                                                                   | 2pc Bathroom                                         | Main                                  | 5`5" x 4`9"                   |  |  |  |  |
| Bedroom - Pri               | mary Upper                                | 12`5" x 11`5"                                                                                                 | Walk-In Closet                                       | Upper                                 | 6`1" x 5`11"                  |  |  |  |  |
| 4pc Ensuite ba              | ath Upper                                 | 8`9" x 4`11"                                                                                                  | Bedroom                                              | Upper                                 | 9`3" x 9`1"                   |  |  |  |  |
| Bedroom                     | Upper                                     | 10`0" x 9`5"                                                                                                  | Laundry                                              | Upper                                 | 4`4" x 3`5"                   |  |  |  |  |
| 4pc Bathroom                | Upper                                     | 8`9" x 4`11"                                                                                                  | Game Room                                            | Basement                              | 15`0" x 14`4"                 |  |  |  |  |

| Bedroom<br>3pc Ensuite bath                     | Basement<br>Basement                                                                                                                                                                                                                                                                                                                                                                                                                                                                                                                                                                                                                                                                                                                                                                                                                                                                                                                                                                                                                                                                                                                                                                                                                                                                                                                                                                                                                                                                                                                                                                                                                                                                                                                                                                                                                                                                                                                                                                                                                                                                                                           | 12`1" x 11`7"<br>11`11" x 5`8" | Nook<br>Furnace/Utility Room<br>Legal/Tax/Financial | Basement<br>Basement | 6`2" x 5`2"<br>11`4" x 9`0" |  |  |  |
|-------------------------------------------------|--------------------------------------------------------------------------------------------------------------------------------------------------------------------------------------------------------------------------------------------------------------------------------------------------------------------------------------------------------------------------------------------------------------------------------------------------------------------------------------------------------------------------------------------------------------------------------------------------------------------------------------------------------------------------------------------------------------------------------------------------------------------------------------------------------------------------------------------------------------------------------------------------------------------------------------------------------------------------------------------------------------------------------------------------------------------------------------------------------------------------------------------------------------------------------------------------------------------------------------------------------------------------------------------------------------------------------------------------------------------------------------------------------------------------------------------------------------------------------------------------------------------------------------------------------------------------------------------------------------------------------------------------------------------------------------------------------------------------------------------------------------------------------------------------------------------------------------------------------------------------------------------------------------------------------------------------------------------------------------------------------------------------------------------------------------------------------------------------------------------------------|--------------------------------|-----------------------------------------------------|----------------------|-----------------------------|--|--|--|
| Title:<br><b>Fee Simple</b><br>Legal Desc:      | 1313179                                                                                                                                                                                                                                                                                                                                                                                                                                                                                                                                                                                                                                                                                                                                                                                                                                                                                                                                                                                                                                                                                                                                                                                                                                                                                                                                                                                                                                                                                                                                                                                                                                                                                                                                                                                                                                                                                                                                                                                                                                                                                                                        | Zoning:<br>R-1N                | Remarks                                             |                      |                             |  |  |  |
| Pub Rmks:<br>Inclusions:<br>Property Listed By: | An absolutely stunning home with exquisite finishing and fine detail through out will welcome you as you enter 321 Marquis Heights. Upon entering you will immediately notice the soaring 9ft ceiling and thoughtfully designed open floor plan that is ideal for entertaining. The cozy great room opens up seamlessly to a spacious kitchen featuring a massive extended quarts island, stylish subway tile back splash, beautiful shaker cabinetry and sleek stainless steel appliances featuring an upgraded gas range with brushed nickel hardware to match. A quaint niche adequate for a work space or coffee bar adjacent to the designated dining area with an over sized feature window that invites a ton of natural daylight into this beautiful home. All nicely complimented with elevated and on point designer fixtures capped off with a lovely powder room with feature wall. Bright and beautiful the whole main floor exudes a lovey decor and peaceful environment for you and your family to enjoy. The upper level continues with pride of ownership as you ascend the stairs with the open to below feature to discover three sizeable bedrooms with the Primary Suite offering a private 4 piece en suite and spacious walk-in closet. Another full main bath and convenient 2nd floor laundry complete the space. Continuing to the FULLY FINISHED CUSTOM basement you will sure to be impressed. A study nook creates an additional living space while the gorgeous open family room showcases an amazing wet bar with stone counter, tile back splash and bar fridge, stunning feature fireplace with mantle, FOURTH BEDROOM along with a sophisticated spa-like ensuite featuring a bathroom above all others. Enjoy the custom vanity with full tile feature wall, built-in cabinetry, over sized walk-in shower with glass door and never a cold foot to be found with the in-floor heating. Your guests will never want to leave! All of this nicely packaged on an interior lot boasting a full width maintenance-free deck out to your back yard with a DOUBLE DETACHED HEATED GARAGE with l |                                |                                                     |                      |                             |  |  |  |