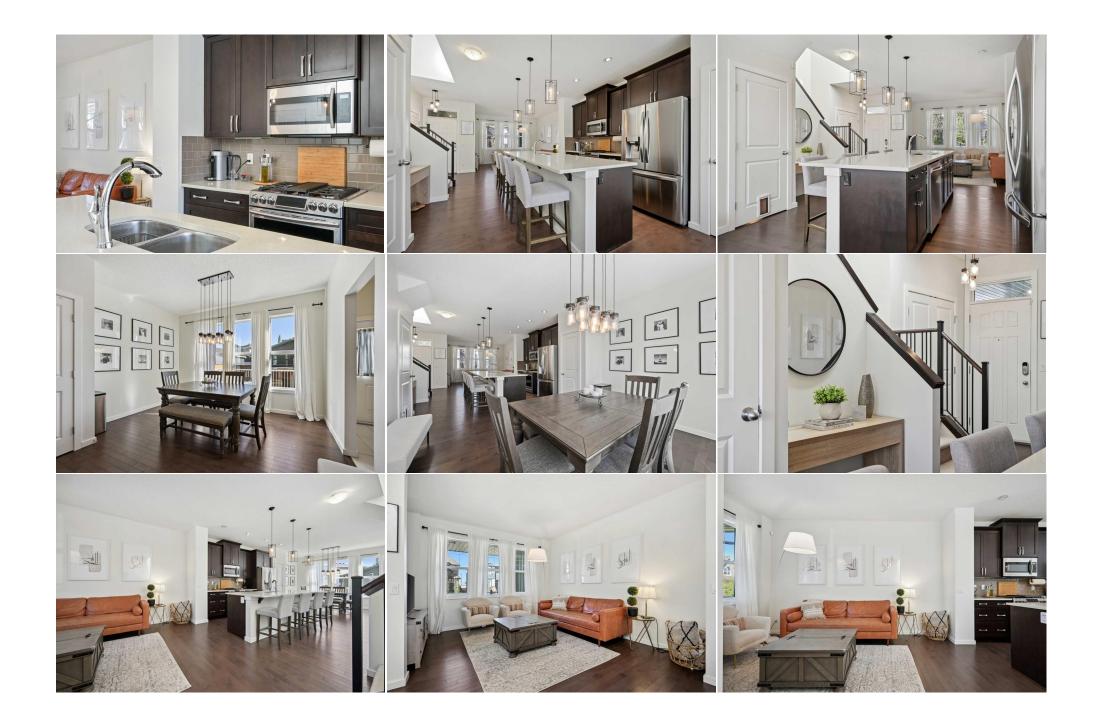

| Bedroom<br>3pc Ensuite bath                     | Basement<br>Basement                                                                                                                                                                                                                                                                                                                                                                                                                                                                                                                                                                                                                                                                                                                                                                                                                                                                                                                                                                                                                                                                                                                                                                                                                                                                                                                                                                                                                                                                                                                                                                                                                                                                                                                                                                                                                                                                                                                                                                                                                                                                                                           | 12`1" x 11`7"<br>11`11" x 5`8" | Nook<br>Furnace/Utility Room<br>Legal/Tax/Financial | Basement<br>Basement | 6`2" x 5`2"<br>11`4" x 9`0" |  |  |  |
|-------------------------------------------------|--------------------------------------------------------------------------------------------------------------------------------------------------------------------------------------------------------------------------------------------------------------------------------------------------------------------------------------------------------------------------------------------------------------------------------------------------------------------------------------------------------------------------------------------------------------------------------------------------------------------------------------------------------------------------------------------------------------------------------------------------------------------------------------------------------------------------------------------------------------------------------------------------------------------------------------------------------------------------------------------------------------------------------------------------------------------------------------------------------------------------------------------------------------------------------------------------------------------------------------------------------------------------------------------------------------------------------------------------------------------------------------------------------------------------------------------------------------------------------------------------------------------------------------------------------------------------------------------------------------------------------------------------------------------------------------------------------------------------------------------------------------------------------------------------------------------------------------------------------------------------------------------------------------------------------------------------------------------------------------------------------------------------------------------------------------------------------------------------------------------------------|--------------------------------|-----------------------------------------------------|----------------------|-----------------------------|--|--|--|
| Title:<br><b>Fee Simple</b><br>Legal Desc:      | 1313179                                                                                                                                                                                                                                                                                                                                                                                                                                                                                                                                                                                                                                                                                                                                                                                                                                                                                                                                                                                                                                                                                                                                                                                                                                                                                                                                                                                                                                                                                                                                                                                                                                                                                                                                                                                                                                                                                                                                                                                                                                                                                                                        | Zoning:<br>R-1N                | Remarks                                             |                      |                             |  |  |  |
| Pub Rmks:<br>Inclusions:<br>Property Listed By: | An absolutely stunning home with exquisite finishing and fine detail through out will welcome you as you enter 321 Marquis Heights. Upon entering you will immediately notice the soaring 9ft ceiling and thoughtfully designed open floor plan that is ideal for entertaining. The cozy great room opens up seamlessly to a spacious kitchen featuring a massive extended quarts island, stylish subway tile back splash, beautiful shaker cabinetry and sleek stainless steel appliances featuring an upgraded gas range with brushed nickel hardware to match. A quaint niche adequate for a work space or coffee bar adjacent to the designated dining area with an over sized feature window that invites a ton of natural daylight into this beautiful home. All nicely complimented with elevated and on point designer fixtures capped off with a lovely powder room with feature wall. Bright and beautiful the whole main floor exudes a lovey decor and peaceful environment for you and your family to enjoy. The upper level continues with pride of ownership as you ascend the stairs with the open to below feature to discover three sizeable bedrooms with the Primary Suite offering a private 4 piece en suite and spacious walk-in closet. Another full main bath and convenient 2nd floor laundry complete the space. Continuing to the FULLY FINISHED CUSTOM basement you will sure to be impressed. A study nook creates an additional living space while the gorgeous open family room showcases an amazing wet bar with stone counter, tile back splash and bar fridge, stunning feature fireplace with mantle, FOURTH BEDROOM along with a sophisticated spa-like ensuite featuring a bathroom above all others. Enjoy the custom vanity with full tile feature wall, built-in cabinetry, over sized walk-in shower with glass door and never a cold foot to be found with the in-floor heating. Your guests will never want to leave! All of this nicely packaged on an interior lot boasting a full width maintenance-free deck out to your back yard with a DOUBLE DETACHED HEATED GARAGE with l |                                |                                                     |                      |                             |  |  |  |