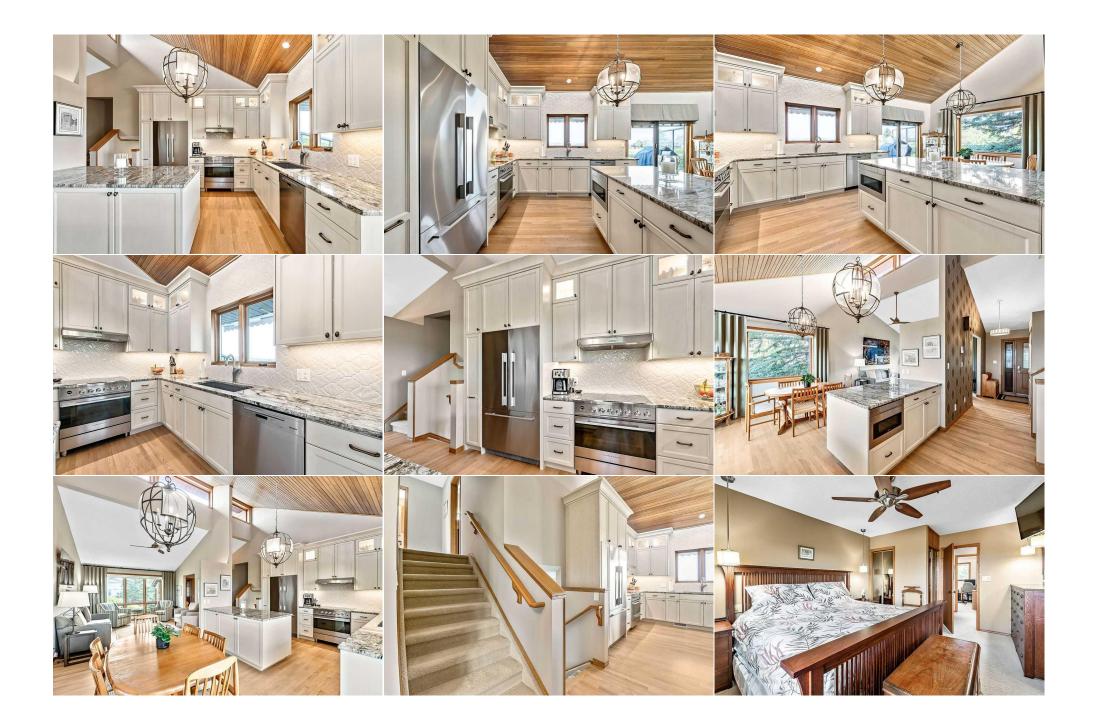

| Game Room<br>2pc Bathroom                       | Basement<br>Lower                                                                                                                                                                                                                                                                                                                                                                                                                                                                                                                                                                                                                                                                                                                                                                                                                                                                                                                                                                                                                                                                                                                                                                                                                                                                                                             | 9`6" x 11`3"<br>5`5" x 7`3" | <b>3pc Ensuite bath</b><br><b>4pc Bathroom</b><br>Legal/Tax/Financial | Second<br>Second | 5`0" x 7`5"<br>5`0" x 7`7" |  |  |
|-------------------------------------------------|-------------------------------------------------------------------------------------------------------------------------------------------------------------------------------------------------------------------------------------------------------------------------------------------------------------------------------------------------------------------------------------------------------------------------------------------------------------------------------------------------------------------------------------------------------------------------------------------------------------------------------------------------------------------------------------------------------------------------------------------------------------------------------------------------------------------------------------------------------------------------------------------------------------------------------------------------------------------------------------------------------------------------------------------------------------------------------------------------------------------------------------------------------------------------------------------------------------------------------------------------------------------------------------------------------------------------------|-----------------------------|-----------------------------------------------------------------------|------------------|----------------------------|--|--|
| Title:<br><b>Fee Simple</b><br>Legal Desc:      | 8210288                                                                                                                                                                                                                                                                                                                                                                                                                                                                                                                                                                                                                                                                                                                                                                                                                                                                                                                                                                                                                                                                                                                                                                                                                                                                                                                       | Zoning:<br><b>TN</b>        | Remarks                                                               |                  |                            |  |  |
| Pub Rmks:<br>Inclusions:<br>Property Listed By: | Remarks<br>Beautiful One-Owner Family Home with Spectacular Views This exceptional one-owner family home has been meticulously maintained and upgraded over the years,<br>offering comfort and elegance in every detail. The beautifully renovated kitchen features white cabinetry, upscale stainless steel appliances, and vaulted wood<br>ceilings, all flowing into a bright and airy great room filled with natural light thanks to large windows. The home offers three spacious bedrooms, including a master<br>suite with a luxury spa-like ensuite including a huge walk-in shower. The generous-sized family room boasts a gas stone-faced fireplace, and a unique sunroom with<br>in-floor heated tile floors offers a perfect retreat in any season. The lower level is designed for entertainment with a massive rec room, complete with built-in<br>cabinetry and ample storage space. An attached double garage boasts epoxy-coated floors for a clean and durable finish. Located on a SUPERBLY landscaped, pie-<br>shaped ridge lot, this home enjoys unobstructed views to the south and breathtaking mountain views to the west, offering serene and picturesque surroundings.<br>This unique and private home is a pleasure to view and a must-see!<br>Awning, 3 TV wall mounts<br>RE/MAX Complete Realty |                             |                                                                       |                  |                            |  |  |