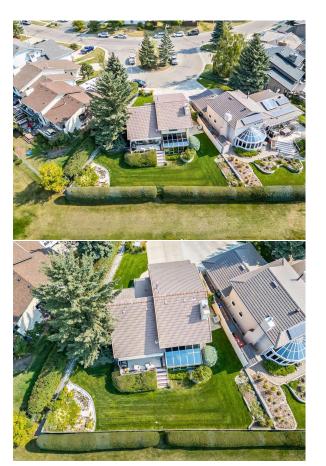

| neral Information  | <u>1</u>                                                                                                |                   |           | DOM                         |               |
|--------------------|---------------------------------------------------------------------------------------------------------|-------------------|-----------|-----------------------------|---------------|
| р Туре:            | Residential                                                                                             |                   |           | 9                           |               |
| туре:              | Detached                                                                                                |                   |           | <u>Layout</u>               |               |
| /Town:             | Okotoks                                                                                                 | Finished Floor Ar | <u>ea</u> | Beds:                       | 3 (3 )        |
| ar Built:          | 1982                                                                                                    | Abv Sqft:         | 1,759     | Baths:                      | 2.5 (2 1)     |
| <b>Information</b> |                                                                                                         | Low Sqft:         |           | Style:                      | 4 Level Split |
| Sz Ar:             | 6,243 sqft                                                                                              | Ttl Sqft:         | 1,759     |                             |               |
| Shape:             |                                                                                                         |                   |           | <u>Parking</u><br>Ttl Park: | 2             |
|                    |                                                                                                         |                   |           |                             |               |
| ess:               |                                                                                                         |                   |           | Garage Sz:                  | 2             |
| Feat:<br>k Feat:   | Backs on to Park/Green Space,Landscaped,Underground Sprinklers,Pie Shaped Lot<br>Double Garage Attached |                   |           |                             |               |

| Game Room<br>2pc Bathroom                       | Basement<br>Lower                                                                                                                                                                                                                                                                                                                                                                                                                                                                                                                                                                                                                                                                                                                                                                                                                                                                                                                                                                                                                                                                                                                                                                                                                                                                                                             | 9`6" x 11`3"<br>5`5" x 7`3" | <b>3pc Ensuite bath</b><br><b>4pc Bathroom</b><br>Legal/Tax/Financial | Second<br>Second | 5`0" x 7`5"<br>5`0" x 7`7" |  |  |
|-------------------------------------------------|-------------------------------------------------------------------------------------------------------------------------------------------------------------------------------------------------------------------------------------------------------------------------------------------------------------------------------------------------------------------------------------------------------------------------------------------------------------------------------------------------------------------------------------------------------------------------------------------------------------------------------------------------------------------------------------------------------------------------------------------------------------------------------------------------------------------------------------------------------------------------------------------------------------------------------------------------------------------------------------------------------------------------------------------------------------------------------------------------------------------------------------------------------------------------------------------------------------------------------------------------------------------------------------------------------------------------------|-----------------------------|-----------------------------------------------------------------------|------------------|----------------------------|--|--|
| Title:<br><b>Fee Simple</b><br>Legal Desc:      | 8210288                                                                                                                                                                                                                                                                                                                                                                                                                                                                                                                                                                                                                                                                                                                                                                                                                                                                                                                                                                                                                                                                                                                                                                                                                                                                                                                       | Zoning:<br><b>TN</b>        | Remarks                                                               |                  |                            |  |  |
| Pub Rmks:<br>Inclusions:<br>Property Listed By: | Remarks<br>Beautiful One-Owner Family Home with Spectacular Views This exceptional one-owner family home has been meticulously maintained and upgraded over the years,<br>offering comfort and elegance in every detail. The beautifully renovated kitchen features white cabinetry, upscale stainless steel appliances, and vaulted wood<br>ceilings, all flowing into a bright and airy great room filled with natural light thanks to large windows. The home offers three spacious bedrooms, including a master<br>suite with a luxury spa-like ensuite including a huge walk-in shower. The generous-sized family room boasts a gas stone-faced fireplace, and a unique sunroom with<br>in-floor heated tile floors offers a perfect retreat in any season. The lower level is designed for entertainment with a massive rec room, complete with built-in<br>cabinetry and ample storage space. An attached double garage boasts epoxy-coated floors for a clean and durable finish. Located on a SUPERBLY landscaped, pie-<br>shaped ridge lot, this home enjoys unobstructed views to the south and breathtaking mountain views to the west, offering serene and picturesque surroundings.<br>This unique and private home is a pleasure to view and a must-see!<br>Awning, 3 TV wall mounts<br>RE/MAX Complete Realty |                             |                                                                       |                  |                            |  |  |