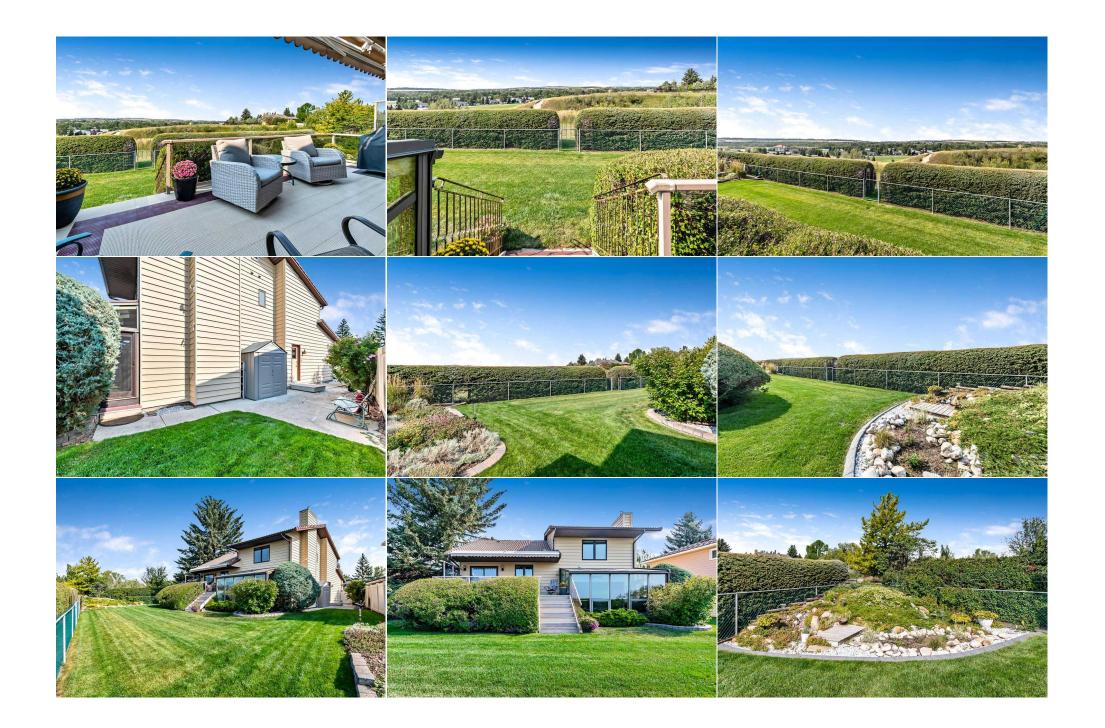

| neral Information  | <u>1</u>                                                                                                |                   |           | DOM                         |               |
|--------------------|---------------------------------------------------------------------------------------------------------|-------------------|-----------|-----------------------------|---------------|
| р Туре:            | Residential                                                                                             |                   |           | 9                           |               |
| туре:              | Detached                                                                                                |                   |           | <u>Layout</u>               |               |
| /Town:             | Okotoks                                                                                                 | Finished Floor Ar | <u>ea</u> | Beds:                       | 3 (3 )        |
| ar Built:          | 1982                                                                                                    | Abv Sqft:         | 1,759     | Baths:                      | 2.5 (2 1)     |
| <b>Information</b> |                                                                                                         | Low Sqft:         |           | Style:                      | 4 Level Split |
| Sz Ar:             | 6,243 sqft                                                                                              | Ttl Sqft:         | 1,759     |                             |               |
| Shape:             |                                                                                                         |                   |           | <u>Parking</u><br>Ttl Park: | 2             |
|                    |                                                                                                         |                   |           |                             |               |
| ess:               |                                                                                                         |                   |           | Garage Sz:                  | 2             |
| Feat:<br>k Feat:   | Backs on to Park/Green Space,Landscaped,Underground Sprinklers,Pie Shaped Lot<br>Double Garage Attached |                   |           |                             |               |

| Game Room<br>2pc Bathroom                       | Basement<br>Lower                                                                                                                                                                                                                                                                                                                                                                                                                                                                                                                                                                                                                                                                                                                                                                                                                                                                                                                                                                                                                                                                                                                                                                                                                                                                                                             | 9`6" x 11`3"<br>5`5" x 7`3" | <b>3pc Ensuite bath</b><br><b>4pc Bathroom</b><br>Legal/Tax/Financial | Second<br>Second | 5`0" x 7`5"<br>5`0" x 7`7" |  |  |
|-------------------------------------------------|-------------------------------------------------------------------------------------------------------------------------------------------------------------------------------------------------------------------------------------------------------------------------------------------------------------------------------------------------------------------------------------------------------------------------------------------------------------------------------------------------------------------------------------------------------------------------------------------------------------------------------------------------------------------------------------------------------------------------------------------------------------------------------------------------------------------------------------------------------------------------------------------------------------------------------------------------------------------------------------------------------------------------------------------------------------------------------------------------------------------------------------------------------------------------------------------------------------------------------------------------------------------------------------------------------------------------------|-----------------------------|-----------------------------------------------------------------------|------------------|----------------------------|--|--|
| Title:<br><b>Fee Simple</b><br>Legal Desc:      | 8210288                                                                                                                                                                                                                                                                                                                                                                                                                                                                                                                                                                                                                                                                                                                                                                                                                                                                                                                                                                                                                                                                                                                                                                                                                                                                                                                       | Zoning:<br><b>TN</b>        | Remarks                                                               |                  |                            |  |  |
| Pub Rmks:<br>Inclusions:<br>Property Listed By: | Remarks<br>Beautiful One-Owner Family Home with Spectacular Views This exceptional one-owner family home has been meticulously maintained and upgraded over the years,<br>offering comfort and elegance in every detail. The beautifully renovated kitchen features white cabinetry, upscale stainless steel appliances, and vaulted wood<br>ceilings, all flowing into a bright and airy great room filled with natural light thanks to large windows. The home offers three spacious bedrooms, including a master<br>suite with a luxury spa-like ensuite including a huge walk-in shower. The generous-sized family room boasts a gas stone-faced fireplace, and a unique sunroom with<br>in-floor heated tile floors offers a perfect retreat in any season. The lower level is designed for entertainment with a massive rec room, complete with built-in<br>cabinetry and ample storage space. An attached double garage boasts epoxy-coated floors for a clean and durable finish. Located on a SUPERBLY landscaped, pie-<br>shaped ridge lot, this home enjoys unobstructed views to the south and breathtaking mountain views to the west, offering serene and picturesque surroundings.<br>This unique and private home is a pleasure to view and a must-see!<br>Awning, 3 TV wall mounts<br>RE/MAX Complete Realty |                             |                                                                       |                  |                            |  |  |