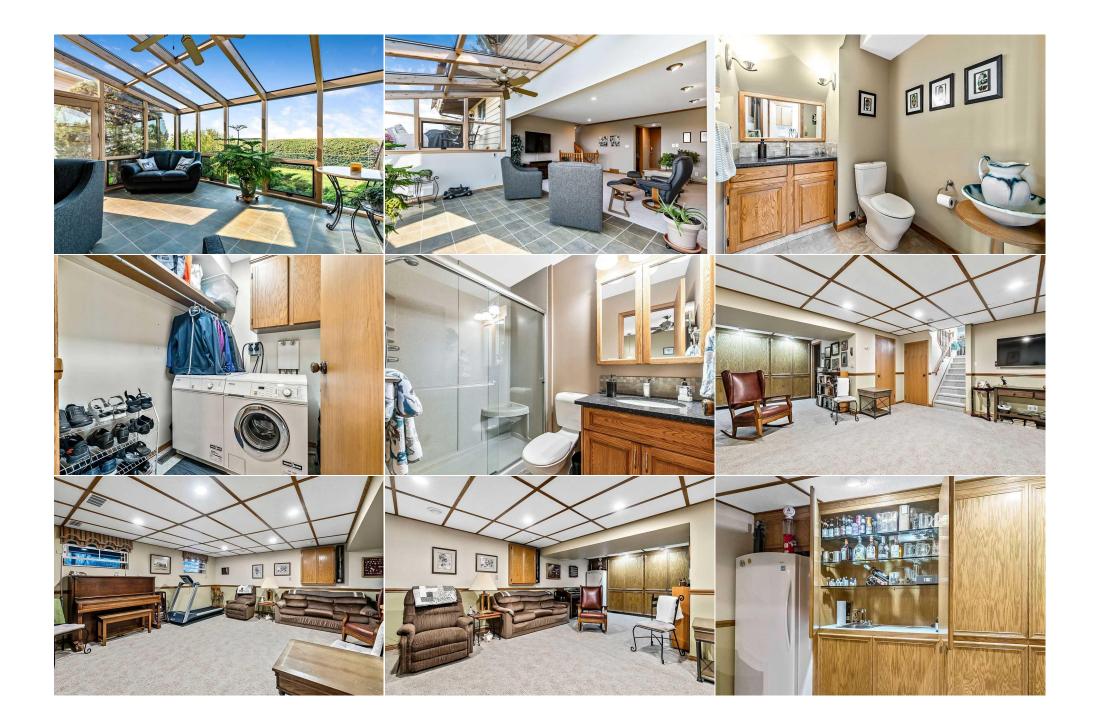

|               |                                                                                                             |                   | Utilities and Features |                        |                   |  |  |
|---------------|-------------------------------------------------------------------------------------------------------------|-------------------|------------------------|------------------------|-------------------|--|--|
| Roof:         | Tile                                                                                                        |                   | Construction:          | Construction:          |                   |  |  |
| Heating:      | Fireplace(s),Forced Air,Natural Gas                                                                         |                   | Cedar,Stone            | Cedar,Stone            |                   |  |  |
| Sewer:        |                                                                                                             | Flooring:         | Flooring:              |                        |                   |  |  |
| Ext Feat:     | Awning(s),Private Yard                                                                                      |                   | Carpet,Hardwood,Tile   | Carpet, Hardwood, Tile |                   |  |  |
|               |                                                                                                             |                   | Water Source:          |                        |                   |  |  |
|               |                                                                                                             |                   | Fnd/Bsmt:              | Fnd/Bsmt:              |                   |  |  |
|               |                                                                                                             |                   | Poured Concrete        | Poured Concrete        |                   |  |  |
| Kitchen Appl: | Kitchen Appl: Dishwasher,Electric Range,Microwave,Refrigerator,Washer/Dryer,Water Softener,Window Coverings |                   |                        |                        |                   |  |  |
| Int Feat:     | Int Feat: Bar, Granite Counters, Vaulted Ceiling(s)                                                         |                   |                        |                        |                   |  |  |
| Utilities:    | Utilities:                                                                                                  |                   |                        |                        |                   |  |  |
|               | Room Information                                                                                            |                   |                        |                        |                   |  |  |
| <u>Room</u>   | Level                                                                                                       | <b>Dimensions</b> | <u>Room</u>            | Level                  | <u>Dimensions</u> |  |  |
| Great Room    | Main                                                                                                        | 12`7" x 14`8"     | Kitchen                | Main                   | 11`7" x 11`10"    |  |  |
| Dining Room   | Main                                                                                                        | 9`3" x 11`10"     | Bedroom - Primary      | Second                 | 11`9" x 15`0"     |  |  |
| Bedroom       | Second                                                                                                      | 9`3" x 10`3"      | Bedroom                | Second                 | 8`4" x 11`8"      |  |  |
| Family Room   | Lower                                                                                                       | 14`10" x 16`9"    | Sunroom/Solarium       | Lower                  | 9`8" x 15`3"      |  |  |
| Laundry       | Lower                                                                                                       | 5`6" x 5`11"      | Game Room              | Basement               | 14`3" x 17`10"    |  |  |

| Game Room<br>2pc Bathroom                       | Basement<br>Lower                                                                                                                                                                                                                                                                                                                                                                                                                                                                                                                                                                                                                                                                                                                                                                                                                                                                                                                                                                                                                                                                                                                                                                                                                                                                                                             | 9`6" x 11`3"<br>5`5" x 7`3" | <b>3pc Ensuite bath</b><br><b>4pc Bathroom</b><br>Legal/Tax/Financial | Second<br>Second | 5`0" x 7`5"<br>5`0" x 7`7" |  |  |
|-------------------------------------------------|-------------------------------------------------------------------------------------------------------------------------------------------------------------------------------------------------------------------------------------------------------------------------------------------------------------------------------------------------------------------------------------------------------------------------------------------------------------------------------------------------------------------------------------------------------------------------------------------------------------------------------------------------------------------------------------------------------------------------------------------------------------------------------------------------------------------------------------------------------------------------------------------------------------------------------------------------------------------------------------------------------------------------------------------------------------------------------------------------------------------------------------------------------------------------------------------------------------------------------------------------------------------------------------------------------------------------------|-----------------------------|-----------------------------------------------------------------------|------------------|----------------------------|--|--|
| Title:<br><b>Fee Simple</b><br>Legal Desc:      | 8210288                                                                                                                                                                                                                                                                                                                                                                                                                                                                                                                                                                                                                                                                                                                                                                                                                                                                                                                                                                                                                                                                                                                                                                                                                                                                                                                       | Zoning:<br><b>TN</b>        | Remarks                                                               |                  |                            |  |  |
| Pub Rmks:<br>Inclusions:<br>Property Listed By: | Remarks<br>Beautiful One-Owner Family Home with Spectacular Views This exceptional one-owner family home has been meticulously maintained and upgraded over the years,<br>offering comfort and elegance in every detail. The beautifully renovated kitchen features white cabinetry, upscale stainless steel appliances, and vaulted wood<br>ceilings, all flowing into a bright and airy great room filled with natural light thanks to large windows. The home offers three spacious bedrooms, including a master<br>suite with a luxury spa-like ensuite including a huge walk-in shower. The generous-sized family room boasts a gas stone-faced fireplace, and a unique sunroom with<br>in-floor heated tile floors offers a perfect retreat in any season. The lower level is designed for entertainment with a massive rec room, complete with built-in<br>cabinetry and ample storage space. An attached double garage boasts epoxy-coated floors for a clean and durable finish. Located on a SUPERBLY landscaped, pie-<br>shaped ridge lot, this home enjoys unobstructed views to the south and breathtaking mountain views to the west, offering serene and picturesque surroundings.<br>This unique and private home is a pleasure to view and a must-see!<br>Awning, 3 TV wall mounts<br>RE/MAX Complete Realty |                             |                                                                       |                  |                            |  |  |