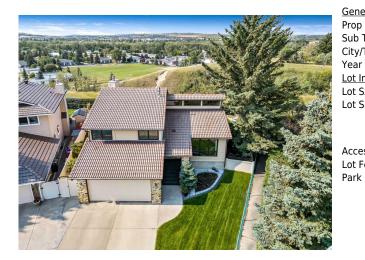

## 3 DOWNEY Bay, Okotoks T1S 1H7

| MLS®#:  | A2164767 | Area:   | Downey Ridge     | Listing          | 09/10/24 | List Price: \$849,900      |
|---------|----------|---------|------------------|------------------|----------|----------------------------|
| Status: | Active   | County: | Foothills County | Date:<br>Change: | None     | Association: Fort McMurray |

| neral Information  | <u>1</u>                                                                                                |                   |           | DOM                         |               |
|--------------------|---------------------------------------------------------------------------------------------------------|-------------------|-----------|-----------------------------|---------------|
| р Туре:            | Residential                                                                                             |                   |           | 9                           |               |
| туре:              | Detached                                                                                                |                   |           | <u>Layout</u>               |               |
| /Town:             | Okotoks                                                                                                 | Finished Floor Ar | <u>ea</u> | Beds:                       | 3 (3 )        |
| ar Built:          | 1982                                                                                                    | Abv Sqft:         | 1,759     | Baths:                      | 2.5 (2 1)     |
| <b>Information</b> |                                                                                                         | Low Sqft:         |           | Style:                      | 4 Level Split |
| Sz Ar:             | 6,243 sqft                                                                                              | Ttl Sqft:         | 1,759     |                             |               |
| Shape:             |                                                                                                         |                   |           | <u>Parking</u><br>Ttl Park: | 2             |
|                    |                                                                                                         |                   |           |                             |               |
| ess:               |                                                                                                         |                   |           | Garage Sz:                  | 2             |
| Feat:<br>k Feat:   | Backs on to Park/Green Space,Landscaped,Underground Sprinklers,Pie Shaped Lot<br>Double Garage Attached |                   |           |                             |               |

| Game Room<br>2pc Bathroom                       | Basement<br>Lower                                                                                                                                                                                                                                                                                                                                                                                                                                                                                                                                                                                                                                                                                                                                                                                                                                                                                                                                                                                                                                                                                                                                                                                                                                                                                                             | 9`6" x 11`3"<br>5`5" x 7`3" | <b>3pc Ensuite bath</b><br><b>4pc Bathroom</b><br>Legal/Tax/Financial | Second<br>Second | 5`0" x 7`5"<br>5`0" x 7`7" |  |  |
|-------------------------------------------------|-------------------------------------------------------------------------------------------------------------------------------------------------------------------------------------------------------------------------------------------------------------------------------------------------------------------------------------------------------------------------------------------------------------------------------------------------------------------------------------------------------------------------------------------------------------------------------------------------------------------------------------------------------------------------------------------------------------------------------------------------------------------------------------------------------------------------------------------------------------------------------------------------------------------------------------------------------------------------------------------------------------------------------------------------------------------------------------------------------------------------------------------------------------------------------------------------------------------------------------------------------------------------------------------------------------------------------|-----------------------------|-----------------------------------------------------------------------|------------------|----------------------------|--|--|
| Title:<br><b>Fee Simple</b><br>Legal Desc:      | 8210288                                                                                                                                                                                                                                                                                                                                                                                                                                                                                                                                                                                                                                                                                                                                                                                                                                                                                                                                                                                                                                                                                                                                                                                                                                                                                                                       | Zoning:<br><b>TN</b>        | Remarks                                                               |                  |                            |  |  |
| Pub Rmks:<br>Inclusions:<br>Property Listed By: | Remarks<br>Beautiful One-Owner Family Home with Spectacular Views This exceptional one-owner family home has been meticulously maintained and upgraded over the years,<br>offering comfort and elegance in every detail. The beautifully renovated kitchen features white cabinetry, upscale stainless steel appliances, and vaulted wood<br>ceilings, all flowing into a bright and airy great room filled with natural light thanks to large windows. The home offers three spacious bedrooms, including a master<br>suite with a luxury spa-like ensuite including a huge walk-in shower. The generous-sized family room boasts a gas stone-faced fireplace, and a unique sunroom with<br>in-floor heated tile floors offers a perfect retreat in any season. The lower level is designed for entertainment with a massive rec room, complete with built-in<br>cabinetry and ample storage space. An attached double garage boasts epoxy-coated floors for a clean and durable finish. Located on a SUPERBLY landscaped, pie-<br>shaped ridge lot, this home enjoys unobstructed views to the south and breathtaking mountain views to the west, offering serene and picturesque surroundings.<br>This unique and private home is a pleasure to view and a must-see!<br>Awning, 3 TV wall mounts<br>RE/MAX Complete Realty |                             |                                                                       |                  |                            |  |  |