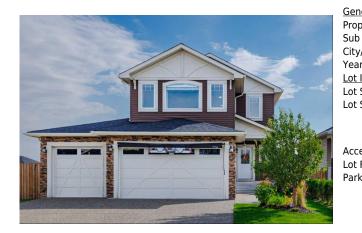

## 8 LAKES ESTATES Circle, Strathmore T1P 0B6

| MLS®#:  | A2164771 | Area:   | Strathmore Lakes | Listing | 09/13/24 | List Price: \$725,000      |
|---------|----------|---------|------------------|---------|----------|----------------------------|
|         |          |         | Estates          | Date:   |          |                            |
| Status: | Active   | County: | Wheatland County | Change: | None     | Association: Fort McMurray |

| General Information |                                                                                      |                   |       | DOM        |           |  |
|---------------------|--------------------------------------------------------------------------------------|-------------------|-------|------------|-----------|--|
| Prop Type:          | Residential                                                                          |                   |       | <u>6</u>   |           |  |
| Sub Type:           | Detached                                                                             |                   |       | Layout     |           |  |
| City/Town:          | Strathmore                                                                           | Finished Floor Ar | ea    | Beds:      | 4 (3 1 )  |  |
| Year Built:         | 2014                                                                                 | Abv Sqft:         | 2,023 | Baths:     | 3.5 (3 1) |  |
| Lot Information     |                                                                                      | Low Sqft:         |       | Style:     | 2 Storey  |  |
| Lot Sz Ar:          | 5,705 sqft                                                                           | Ttl Sqft:         | 2,023 |            |           |  |
| Lot Shape:          |                                                                                      |                   |       | Parking    |           |  |
|                     |                                                                                      |                   |       | Ttl Park:  | 6         |  |
|                     |                                                                                      |                   |       | Garage Sz: | 3         |  |
| Access:             |                                                                                      |                   |       |            |           |  |
| Lot Feat:           | Back Yard,Front Yard,Lawn,Garden,Landscaped,Underground Sprinklers,Yard Lights,Treed |                   |       |            |           |  |
| Park Feat:          | ark Feat: Driveway, Garage Faces Front, Heated Garage, Triple Garage Attached        |                   |       |            |           |  |