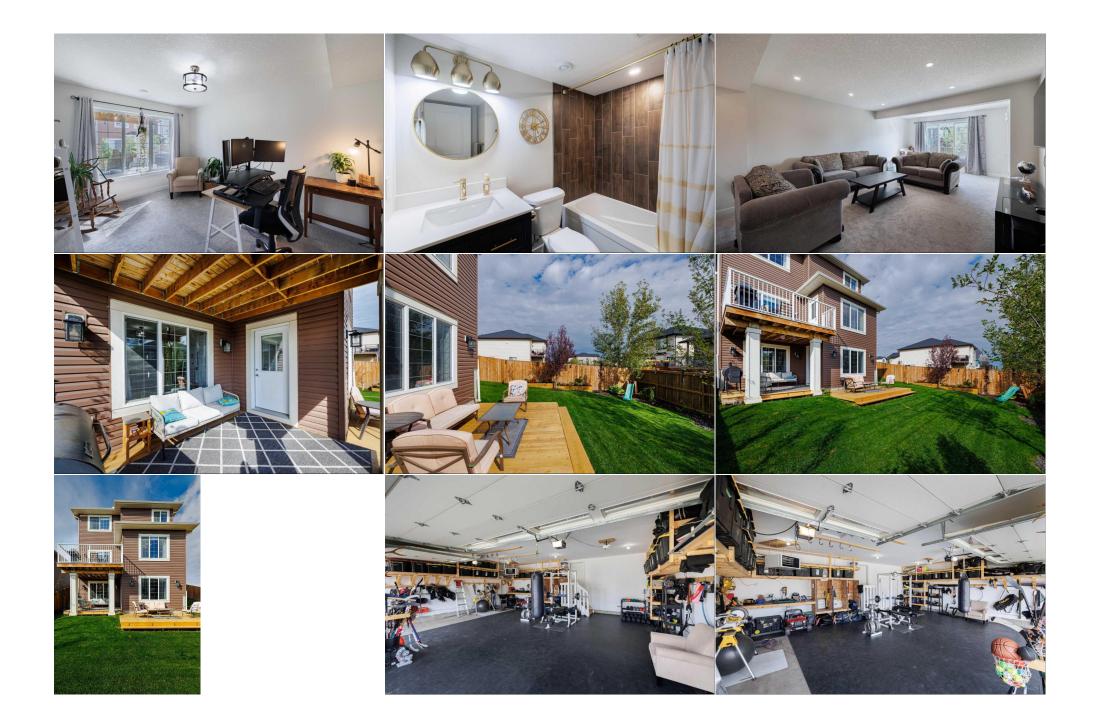

| Dinette                                         | Lower                                                                                                                                                                                                                                                                                                                                                                                                                                                                                                                                                                                                                                                                                                                                                                                                                                                                                                                                                                                                                                                                                                                                                                                                                                                                                                                                                                                                                                                                                                                                                                                                                                                                                                                                                                                                                                                                                                                                                                                                                                                                                                                                                                    | 10`5" x 7`10"        | Family Room<br>Legal/Tax/Financial | Lower | 15`1" x 22`6" |  |
|-------------------------------------------------|--------------------------------------------------------------------------------------------------------------------------------------------------------------------------------------------------------------------------------------------------------------------------------------------------------------------------------------------------------------------------------------------------------------------------------------------------------------------------------------------------------------------------------------------------------------------------------------------------------------------------------------------------------------------------------------------------------------------------------------------------------------------------------------------------------------------------------------------------------------------------------------------------------------------------------------------------------------------------------------------------------------------------------------------------------------------------------------------------------------------------------------------------------------------------------------------------------------------------------------------------------------------------------------------------------------------------------------------------------------------------------------------------------------------------------------------------------------------------------------------------------------------------------------------------------------------------------------------------------------------------------------------------------------------------------------------------------------------------------------------------------------------------------------------------------------------------------------------------------------------------------------------------------------------------------------------------------------------------------------------------------------------------------------------------------------------------------------------------------------------------------------------------------------------------|----------------------|------------------------------------|-------|---------------|--|
| Title:<br><b>Fee Simple</b><br>Legal Desc:      | 0811227                                                                                                                                                                                                                                                                                                                                                                                                                                                                                                                                                                                                                                                                                                                                                                                                                                                                                                                                                                                                                                                                                                                                                                                                                                                                                                                                                                                                                                                                                                                                                                                                                                                                                                                                                                                                                                                                                                                                                                                                                                                                                                                                                                  | Zoning:<br><b>R1</b> | Remarks                            |       |               |  |
| Pub Rmks:<br>Inclusions:<br>Property Listed By: | Remarks<br>Welcome to this immaculate 4 bedroom, 4 bathroom family home with a newly developed WALK OUT and TRIPLE garage. The main level is open and im<br>spacious entry. The kitchen, living room and dining room are open to each other which makes entertaining guests and family easy. The kitchen has ST.<br>STEEL appliances, including a new refrigerator and GRANITE countertops. The large island is the center of the space and provides room for meal prepa<br>sitting up to for a quick meal. The kitchen is connected to the mudroom, 2 piece powder room and garage entry via the walk through PANTRY. The ope<br>has a gas FIREPLACE and plenty of room for a large couch, chair and love seat. Dining room will fit a family sized table and is adjacent to the upper DE<br>and outdoor sitting area. Upstairs the spacious primary suite will fit all your king sized furniture. There is a 5 piece bathroom with glass shower, big be<br>walk in closet. Two more big bedrooms, 4 piece bathroom and a conveniently located laundry room complete upper floor. The walk out lower level was<br>professionally developed 2 years ago with permits. A CUSTOM BAR complete with wine fridge, stainless steel refrigerator, hardwired internet and a QU<br>counter face out to the media room. The perfect spot to watch the Game while enjoying your meal and a beverage. There is a large bedroom and 4 pie<br>The bathroom and bar area have INFLOOR HEAT Sliding glass doors lead out to a covered deck where BBQ and outdoor seating is located. There is a ro<br>completed and permitted for gas fireplace and hot tub - just plug in and its done! Leading up the stamped and aggregate front driveway is the triple h<br>The garage has built in shelving and workbench. A total sportsman's dream this garage also has a well equipped gym with equipment and workout spa<br>rubber flooring and gym equipment are negotiable. House furniture and decor are negotiable. More additions in the past two years are central AIR COI<br>GEMSTONE lighting, 3 zone IRRIGATION with wifi, FENCE with solar lights, professional LANDSCAPING with tre |                      |                                    |       |               |  |