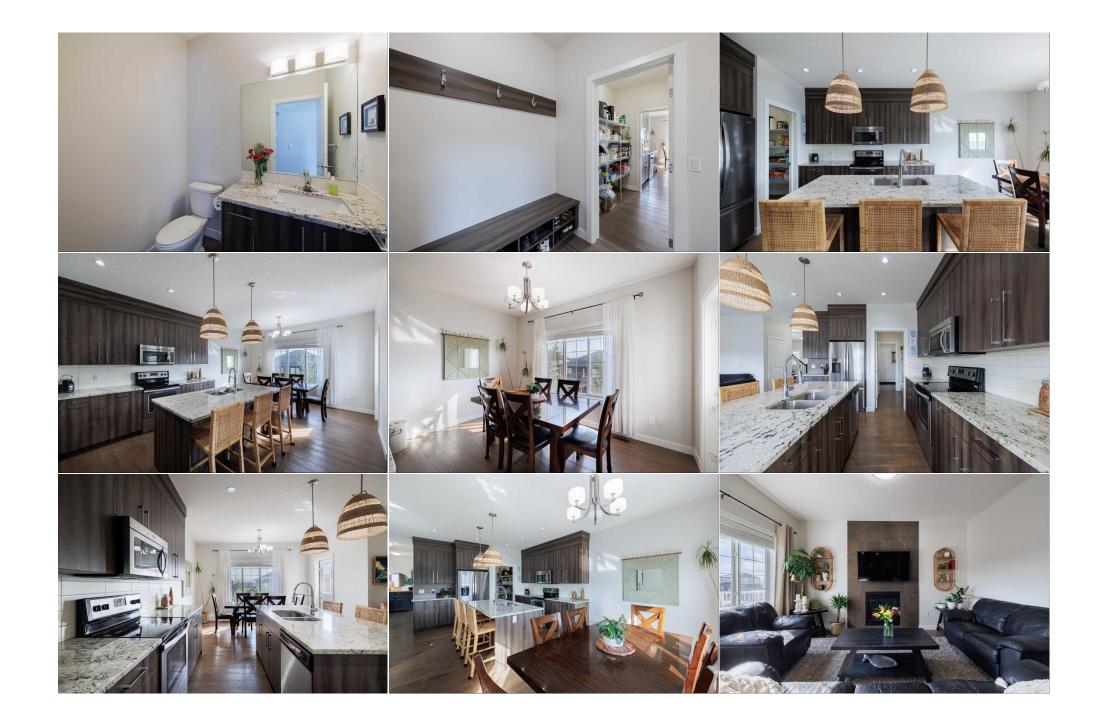

| Dinette                                         | Lower                                                                                                                                                                                                                                                                                                                                                                                                                                                                                                                                                                                                                                                                                                                                                                                                                                                                                                                                                                                                                                                                                                                                                                                                                                                                                                                                                                                                                                                                                                                                                                                                                                                                                                                                                                                                                                                                                                                                                                                                                                                                                                                                                                    | 10`5" x 7`10"        | Family Room<br>Legal/Tax/Financial | Lower | 15`1" x 22`6" |  |
|-------------------------------------------------|--------------------------------------------------------------------------------------------------------------------------------------------------------------------------------------------------------------------------------------------------------------------------------------------------------------------------------------------------------------------------------------------------------------------------------------------------------------------------------------------------------------------------------------------------------------------------------------------------------------------------------------------------------------------------------------------------------------------------------------------------------------------------------------------------------------------------------------------------------------------------------------------------------------------------------------------------------------------------------------------------------------------------------------------------------------------------------------------------------------------------------------------------------------------------------------------------------------------------------------------------------------------------------------------------------------------------------------------------------------------------------------------------------------------------------------------------------------------------------------------------------------------------------------------------------------------------------------------------------------------------------------------------------------------------------------------------------------------------------------------------------------------------------------------------------------------------------------------------------------------------------------------------------------------------------------------------------------------------------------------------------------------------------------------------------------------------------------------------------------------------------------------------------------------------|----------------------|------------------------------------|-------|---------------|--|
| Title:<br><b>Fee Simple</b><br>Legal Desc:      | 0811227                                                                                                                                                                                                                                                                                                                                                                                                                                                                                                                                                                                                                                                                                                                                                                                                                                                                                                                                                                                                                                                                                                                                                                                                                                                                                                                                                                                                                                                                                                                                                                                                                                                                                                                                                                                                                                                                                                                                                                                                                                                                                                                                                                  | Zoning:<br><b>R1</b> | Remarks                            |       |               |  |
| Pub Rmks:<br>Inclusions:<br>Property Listed By: | Remarks<br>Welcome to this immaculate 4 bedroom, 4 bathroom family home with a newly developed WALK OUT and TRIPLE garage. The main level is open and im<br>spacious entry. The kitchen, living room and dining room are open to each other which makes entertaining guests and family easy. The kitchen has ST.<br>STEEL appliances, including a new refrigerator and GRANITE countertops. The large island is the center of the space and provides room for meal prepa<br>sitting up to for a quick meal. The kitchen is connected to the mudroom, 2 piece powder room and garage entry via the walk through PANTRY. The ope<br>has a gas FIREPLACE and plenty of room for a large couch, chair and love seat. Dining room will fit a family sized table and is adjacent to the upper DE<br>and outdoor sitting area. Upstairs the spacious primary suite will fit all your king sized furniture. There is a 5 piece bathroom with glass shower, big be<br>walk in closet. Two more big bedrooms, 4 piece bathroom and a conveniently located laundry room complete upper floor. The walk out lower level was<br>professionally developed 2 years ago with permits. A CUSTOM BAR complete with wine fridge, stainless steel refrigerator, hardwired internet and a QU<br>counter face out to the media room. The perfect spot to watch the Game while enjoying your meal and a beverage. There is a large bedroom and 4 pie<br>The bathroom and bar area have INFLOOR HEAT Sliding glass doors lead out to a covered deck where BBQ and outdoor seating is located. There is a ro<br>completed and permitted for gas fireplace and hot tub - just plug in and its done! Leading up the stamped and aggregate front driveway is the triple h<br>The garage has built in shelving and workbench. A total sportsman's dream this garage also has a well equipped gym with equipment and workout spa<br>rubber flooring and gym equipment are negotiable. House furniture and decor are negotiable. More additions in the past two years are central AIR COI<br>GEMSTONE lighting, 3 zone IRRIGATION with wifi, FENCE with solar lights, professional LANDSCAPING with tre |                      |                                    |       |               |  |