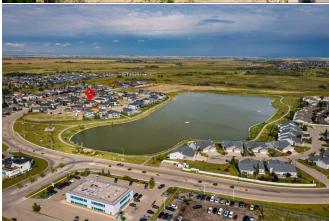

## 8 LAKES ESTATES Circle, Strathmore T1P 0B6

| MLS®#:  | A2164771 | Area:   | Strathmore Lakes | Listing | 09/13/24 | List Price: \$725,000      |
|---------|----------|---------|------------------|---------|----------|----------------------------|
|         |          |         | Estates          | Date:   |          |                            |
| Status: | Active   | County: | Wheatland County | Change: | None     | Association: Fort McMurray |