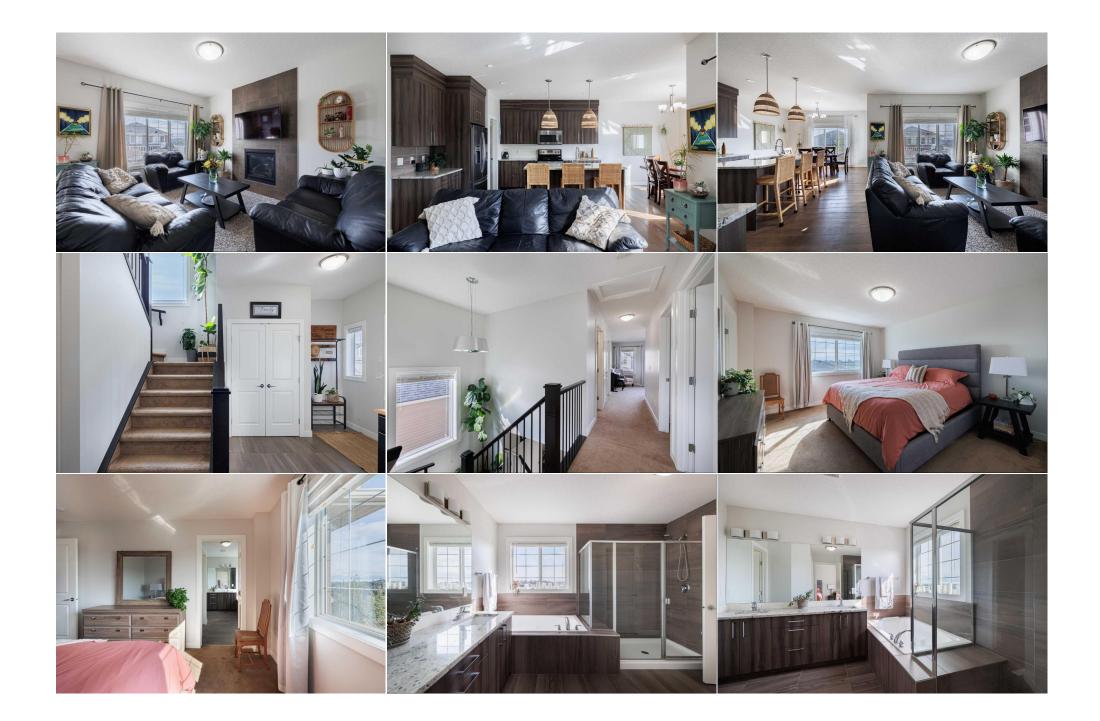

| Dinette                                         | Lower                                                                                                                                                                                                                                                                                                                                                                                                                                                                                                                                                                                                                                                                                                                                                                                                                                                                                                                                                                                                                                                                                                                                                                                                                                                                                                                                                                                                                                                                                                                                                                                                                                                                                                                                                                                                                                                                                                                                                                                                                                                                                                                                                                    | 10`5" x 7`10"        | Family Room<br>Legal/Tax/Financial | Lower | 15`1" x 22`6" |  |
|-------------------------------------------------|--------------------------------------------------------------------------------------------------------------------------------------------------------------------------------------------------------------------------------------------------------------------------------------------------------------------------------------------------------------------------------------------------------------------------------------------------------------------------------------------------------------------------------------------------------------------------------------------------------------------------------------------------------------------------------------------------------------------------------------------------------------------------------------------------------------------------------------------------------------------------------------------------------------------------------------------------------------------------------------------------------------------------------------------------------------------------------------------------------------------------------------------------------------------------------------------------------------------------------------------------------------------------------------------------------------------------------------------------------------------------------------------------------------------------------------------------------------------------------------------------------------------------------------------------------------------------------------------------------------------------------------------------------------------------------------------------------------------------------------------------------------------------------------------------------------------------------------------------------------------------------------------------------------------------------------------------------------------------------------------------------------------------------------------------------------------------------------------------------------------------------------------------------------------------|----------------------|------------------------------------|-------|---------------|--|
| Title:<br><b>Fee Simple</b><br>Legal Desc:      | 0811227                                                                                                                                                                                                                                                                                                                                                                                                                                                                                                                                                                                                                                                                                                                                                                                                                                                                                                                                                                                                                                                                                                                                                                                                                                                                                                                                                                                                                                                                                                                                                                                                                                                                                                                                                                                                                                                                                                                                                                                                                                                                                                                                                                  | Zoning:<br><b>R1</b> | Remarks                            |       |               |  |
| Pub Rmks:<br>Inclusions:<br>Property Listed By: | Remarks<br>Welcome to this immaculate 4 bedroom, 4 bathroom family home with a newly developed WALK OUT and TRIPLE garage. The main level is open and im<br>spacious entry. The kitchen, living room and dining room are open to each other which makes entertaining guests and family easy. The kitchen has ST.<br>STEEL appliances, including a new refrigerator and GRANITE countertops. The large island is the center of the space and provides room for meal prepa<br>sitting up to for a quick meal. The kitchen is connected to the mudroom, 2 piece powder room and garage entry via the walk through PANTRY. The ope<br>has a gas FIREPLACE and plenty of room for a large couch, chair and love seat. Dining room will fit a family sized table and is adjacent to the upper DE<br>and outdoor sitting area. Upstairs the spacious primary suite will fit all your king sized furniture. There is a 5 piece bathroom with glass shower, big be<br>walk in closet. Two more big bedrooms, 4 piece bathroom and a conveniently located laundry room complete upper floor. The walk out lower level was<br>professionally developed 2 years ago with permits. A CUSTOM BAR complete with wine fridge, stainless steel refrigerator, hardwired internet and a QU<br>counter face out to the media room. The perfect spot to watch the Game while enjoying your meal and a beverage. There is a large bedroom and 4 pie<br>The bathroom and bar area have INFLOOR HEAT Sliding glass doors lead out to a covered deck where BBQ and outdoor seating is located. There is a ro<br>completed and permitted for gas fireplace and hot tub - just plug in and its done! Leading up the stamped and aggregate front driveway is the triple h<br>The garage has built in shelving and workbench. A total sportsman's dream this garage also has a well equipped gym with equipment and workout spa<br>rubber flooring and gym equipment are negotiable. House furniture and decor are negotiable. More additions in the past two years are central AIR COI<br>GEMSTONE lighting, 3 zone IRRIGATION with wifi, FENCE with solar lights, professional LANDSCAPING with tre |                      |                                    |       |               |  |