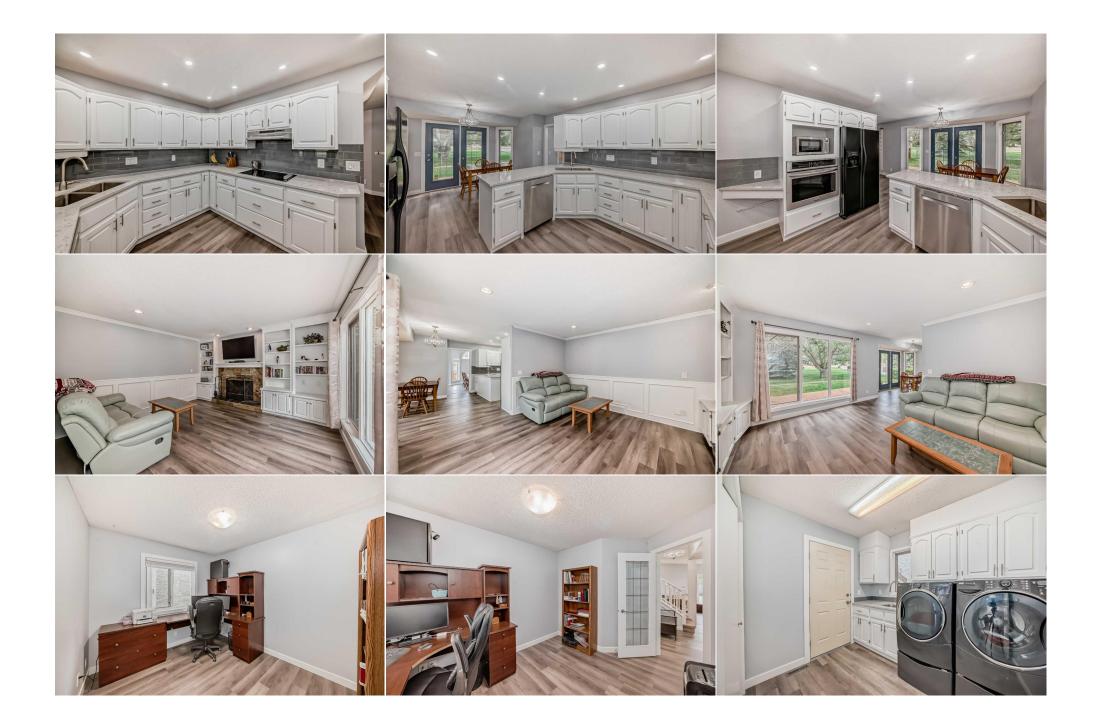

| Bedroom<br>Bedroom                              | Upper<br>Upper                                                                                                                                                                                                                                                                                                                                                                                                                                     | 11`2" x 14`4"<br>10`11" x 12`4"                                                                                                                                                                                                                                                                                                                                                                                                                                                                                                                                                                                                                                                                                                                                                                                                                                                                                                                                                                                                                                                                                                                                                                                                                                                                                                                                                                                                                                                                                                                                                                                                                                                                                                                                                                                                                                                                                                                                                                                                                                                                                                | Walk-In Closet<br>Storage             | Upper<br>Basement | 6`6" x 4`3"<br>12`4" x 8`5" |  |  |  |  |
|-------------------------------------------------|----------------------------------------------------------------------------------------------------------------------------------------------------------------------------------------------------------------------------------------------------------------------------------------------------------------------------------------------------------------------------------------------------------------------------------------------------|--------------------------------------------------------------------------------------------------------------------------------------------------------------------------------------------------------------------------------------------------------------------------------------------------------------------------------------------------------------------------------------------------------------------------------------------------------------------------------------------------------------------------------------------------------------------------------------------------------------------------------------------------------------------------------------------------------------------------------------------------------------------------------------------------------------------------------------------------------------------------------------------------------------------------------------------------------------------------------------------------------------------------------------------------------------------------------------------------------------------------------------------------------------------------------------------------------------------------------------------------------------------------------------------------------------------------------------------------------------------------------------------------------------------------------------------------------------------------------------------------------------------------------------------------------------------------------------------------------------------------------------------------------------------------------------------------------------------------------------------------------------------------------------------------------------------------------------------------------------------------------------------------------------------------------------------------------------------------------------------------------------------------------------------------------------------------------------------------------------------------------|---------------------------------------|-------------------|-----------------------------|--|--|--|--|
| Game Room                                       | Basement                                                                                                                                                                                                                                                                                                                                                                                                                                           | 11`8" x 14`0"                                                                                                                                                                                                                                                                                                                                                                                                                                                                                                                                                                                                                                                                                                                                                                                                                                                                                                                                                                                                                                                                                                                                                                                                                                                                                                                                                                                                                                                                                                                                                                                                                                                                                                                                                                                                                                                                                                                                                                                                                                                                                                                  | <b>Bedroom</b><br>Legal/Tax/Financial | Basement          | 12`2" x 9`11"               |  |  |  |  |
| Title:<br><b>Fee Simple</b><br>Legal Desc:      | 9010229                                                                                                                                                                                                                                                                                                                                                                                                                                            | Zoning:<br><b>R-1</b>                                                                                                                                                                                                                                                                                                                                                                                                                                                                                                                                                                                                                                                                                                                                                                                                                                                                                                                                                                                                                                                                                                                                                                                                                                                                                                                                                                                                                                                                                                                                                                                                                                                                                                                                                                                                                                                                                                                                                                                                                                                                                                          | Remarks                               |                   |                             |  |  |  |  |
| Pub Rmks:<br>Inclusions:<br>Property Listed By: | bright and spacious to<br>Upon entering, you ar<br>inviting atmosphere.<br>down the hall is an off<br>kitchen with profession<br>lights illuminate the s<br>shade to the new dech<br>away. Upstairs there i<br>walk-in closet with cu<br>modern fixtures. Two<br>tile flooring and conte<br>bedroom, a rough-in f<br>perfect for relaxation<br>basement. Not to be r<br>fixtures, a water softe<br>recently replaced. Loc<br>other essential ameni | Discover your dream home in sought-after Evergreen Estates. Perfectly situated steps away from Fish Creek Park—one of North America's largest urban parks. This bright and spacious two story home has over 3500 sf of developed space. Filled with natural light from expansive and numerous windows throughout every space. Upon entering, you are greeted by the spacious living and dining rooms featuring new vinyl plank floors, vaulted ceilings and large windows, creating a warm and inviting atmosphere. The main floor also includes a family room with a wood burning fireplace, a crafted wood mantle, and built-in media and book shelves. Just down the hall is an office/computer room and a large laundry room/mudroom adjacent to the double attached garage, The heart of the home is the large eat-in kitchen with professionally painted white cabinets, Hanstone quartz countertops, a brand-new undermount sink, new fixtures, and a stylish tiled backsplash. Pot lights illuminate the space, which seamlessly flows out through french doors to the west-facing backyard. Step outside where mature trees provide privacy and shade to the new deck complete with a gas line for a BBQ. Looking across the yard you see the greenbelt and pathway to Fish Creek which is less than 100 feet away. Upstairs there is new carpet throughout. The hall has a skylight and leads to the double door entry of the expansive master bedroom featuring a generous walk-in closet with custom wood built-ins and shelving, a luxurious en-suite bathroom equipped with a three-sided glass shower, double vanity, new tile, and modern fixtures. Two additional large bedrooms, one with a walk-in closet and one with a built-in desk, share a beautifully renovated four-piece bathroom with new tile flooring and contemporary finishes. The brand new basement (permitted) is a true highlight. Featuring a huge recreation and media room, an additional large bedroom, a rough-in for a future bathroom, and a substantial storage area. Recessed lighting, brand new carpeting, neutral paint tones, |                                       |                   |                             |  |  |  |  |