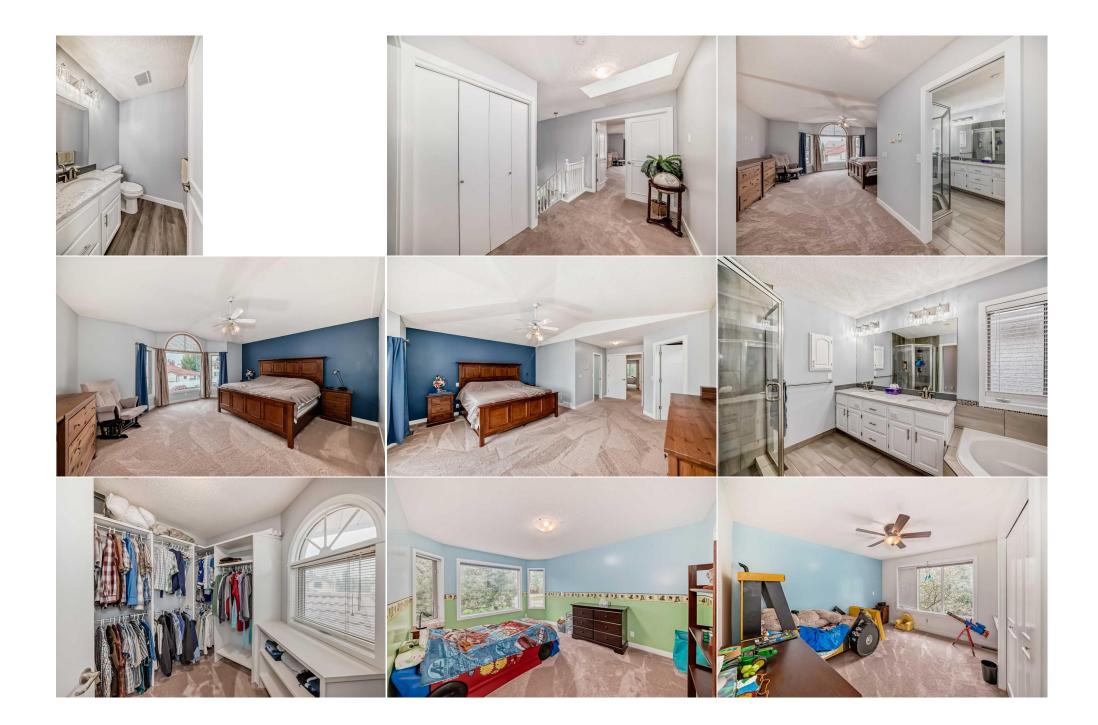

| Bedroom<br>Bedroom                              | Upper<br>Upper                                                                                                                                                                                                                                                                                                                                                                                                                                     | 11`2" x 14`4"<br>10`11" x 12`4"                                                                                                                                                                                                                                                                                                                                                                                                                                                                                                                                                                                                                                                                                                                                                                                                                                                                                                                                                                                                                                                                                                                                                                                                                                                                                                                                                                                                                                                                                                                                                                                                                                                                                                                                                                                                                                                                                                                                                                                                                                                                                                | Walk-In Closet<br>Storage             | Upper<br>Basement | 6`6" x 4`3"<br>12`4" x 8`5" |  |  |  |  |
|-------------------------------------------------|----------------------------------------------------------------------------------------------------------------------------------------------------------------------------------------------------------------------------------------------------------------------------------------------------------------------------------------------------------------------------------------------------------------------------------------------------|--------------------------------------------------------------------------------------------------------------------------------------------------------------------------------------------------------------------------------------------------------------------------------------------------------------------------------------------------------------------------------------------------------------------------------------------------------------------------------------------------------------------------------------------------------------------------------------------------------------------------------------------------------------------------------------------------------------------------------------------------------------------------------------------------------------------------------------------------------------------------------------------------------------------------------------------------------------------------------------------------------------------------------------------------------------------------------------------------------------------------------------------------------------------------------------------------------------------------------------------------------------------------------------------------------------------------------------------------------------------------------------------------------------------------------------------------------------------------------------------------------------------------------------------------------------------------------------------------------------------------------------------------------------------------------------------------------------------------------------------------------------------------------------------------------------------------------------------------------------------------------------------------------------------------------------------------------------------------------------------------------------------------------------------------------------------------------------------------------------------------------|---------------------------------------|-------------------|-----------------------------|--|--|--|--|
| Game Room                                       | Basement                                                                                                                                                                                                                                                                                                                                                                                                                                           | 11`8" x 14`0"                                                                                                                                                                                                                                                                                                                                                                                                                                                                                                                                                                                                                                                                                                                                                                                                                                                                                                                                                                                                                                                                                                                                                                                                                                                                                                                                                                                                                                                                                                                                                                                                                                                                                                                                                                                                                                                                                                                                                                                                                                                                                                                  | <b>Bedroom</b><br>Legal/Tax/Financial | Basement          | 12`2" x 9`11"               |  |  |  |  |
| Title:<br><b>Fee Simple</b><br>Legal Desc:      | 9010229                                                                                                                                                                                                                                                                                                                                                                                                                                            | Zoning:<br><b>R-1</b>                                                                                                                                                                                                                                                                                                                                                                                                                                                                                                                                                                                                                                                                                                                                                                                                                                                                                                                                                                                                                                                                                                                                                                                                                                                                                                                                                                                                                                                                                                                                                                                                                                                                                                                                                                                                                                                                                                                                                                                                                                                                                                          | Remarks                               |                   |                             |  |  |  |  |
| Pub Rmks:<br>Inclusions:<br>Property Listed By: | bright and spacious to<br>Upon entering, you ar<br>inviting atmosphere.<br>down the hall is an off<br>kitchen with profession<br>lights illuminate the s<br>shade to the new dech<br>away. Upstairs there i<br>walk-in closet with cu<br>modern fixtures. Two<br>tile flooring and conte<br>bedroom, a rough-in f<br>perfect for relaxation<br>basement. Not to be r<br>fixtures, a water softe<br>recently replaced. Loc<br>other essential ameni | Discover your dream home in sought-after Evergreen Estates. Perfectly situated steps away from Fish Creek Park—one of North America's largest urban parks. This bright and spacious two story home has over 3500 sf of developed space. Filled with natural light from expansive and numerous windows throughout every space. Upon entering, you are greeted by the spacious living and dining rooms featuring new vinyl plank floors, vaulted ceilings and large windows, creating a warm and inviting atmosphere. The main floor also includes a family room with a wood burning fireplace, a crafted wood mantle, and built-in media and book shelves. Just down the hall is an office/computer room and a large laundry room/mudroom adjacent to the double attached garage, The heart of the home is the large eat-in kitchen with professionally painted white cabinets, Hanstone quartz countertops, a brand-new undermount sink, new fixtures, and a stylish tiled backsplash. Pot lights illuminate the space, which seamlessly flows out through french doors to the west-facing backyard. Step outside where mature trees provide privacy and shade to the new deck complete with a gas line for a BBQ. Looking across the yard you see the greenbelt and pathway to Fish Creek which is less than 100 feet away. Upstairs there is new carpet throughout. The hall has a skylight and leads to the double door entry of the expansive master bedroom featuring a generous walk-in closet with custom wood built-ins and shelving, a luxurious en-suite bathroom equipped with a three-sided glass shower, double vanity, new tile, and modern fixtures. Two additional large bedrooms, one with a walk-in closet and one with a built-in desk, share a beautifully renovated four-piece bathroom with new tile flooring and contemporary finishes. The brand new basement (permitted) is a true highlight. Featuring a huge recreation and media room, an additional large bedroom, a rough-in for a future bathroom, and a substantial storage area. Recessed lighting, brand new carpeting, neutral paint tones, |                                       |                   |                             |  |  |  |  |