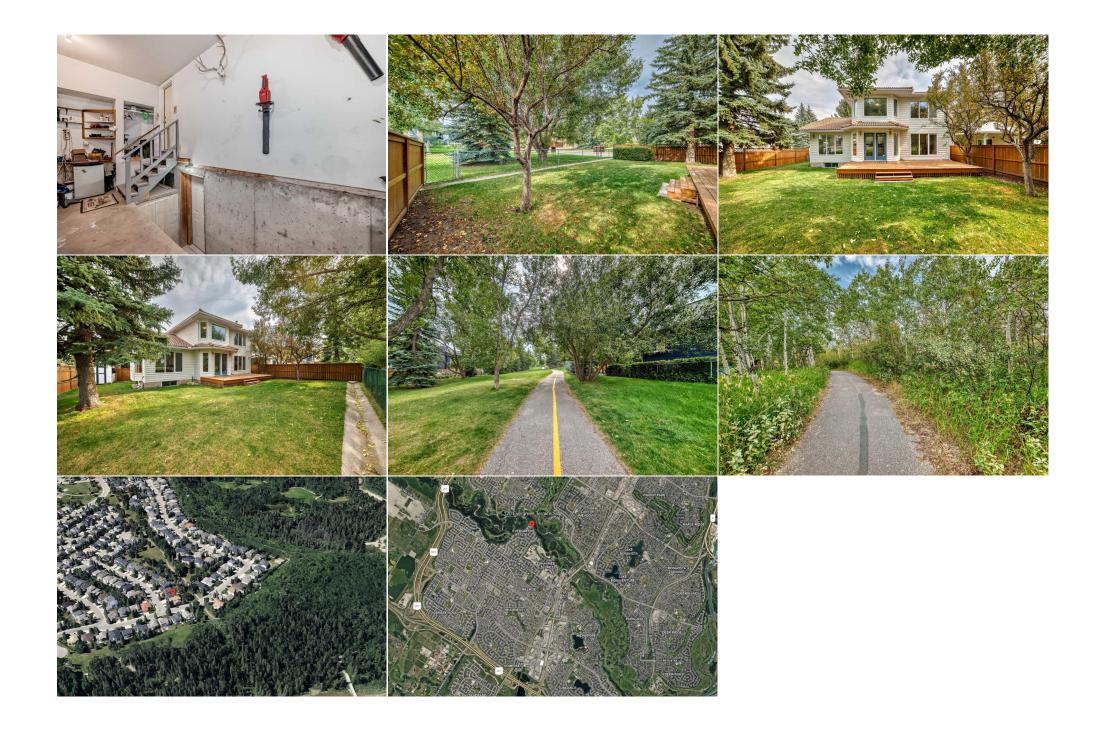

| Bedroom<br>Bedroom                              | Upper<br>Upper                                                                                                                                                                                                                                                                                                                                                                                                                                     | 11`2" x 14`4"<br>10`11" x 12`4"                                                                                                                                                                                                                                                                                                                                                                                                                                                                                                                                                                                                                                                                                                                                                                                                                                                                                                                                                                                                                                                                                                                                                                                                                                                                                                                                                                                                                                                                                                                                                                                                                                                                                                                                                                                                                                                                                                                                                                                                                                                                                                | Walk-In Closet<br>Storage             | Upper<br>Basement | 6`6" x 4`3"<br>12`4" x 8`5" |  |  |  |  |
|-------------------------------------------------|----------------------------------------------------------------------------------------------------------------------------------------------------------------------------------------------------------------------------------------------------------------------------------------------------------------------------------------------------------------------------------------------------------------------------------------------------|--------------------------------------------------------------------------------------------------------------------------------------------------------------------------------------------------------------------------------------------------------------------------------------------------------------------------------------------------------------------------------------------------------------------------------------------------------------------------------------------------------------------------------------------------------------------------------------------------------------------------------------------------------------------------------------------------------------------------------------------------------------------------------------------------------------------------------------------------------------------------------------------------------------------------------------------------------------------------------------------------------------------------------------------------------------------------------------------------------------------------------------------------------------------------------------------------------------------------------------------------------------------------------------------------------------------------------------------------------------------------------------------------------------------------------------------------------------------------------------------------------------------------------------------------------------------------------------------------------------------------------------------------------------------------------------------------------------------------------------------------------------------------------------------------------------------------------------------------------------------------------------------------------------------------------------------------------------------------------------------------------------------------------------------------------------------------------------------------------------------------------|---------------------------------------|-------------------|-----------------------------|--|--|--|--|
| Game Room                                       | Basement                                                                                                                                                                                                                                                                                                                                                                                                                                           | 11`8" x 14`0"                                                                                                                                                                                                                                                                                                                                                                                                                                                                                                                                                                                                                                                                                                                                                                                                                                                                                                                                                                                                                                                                                                                                                                                                                                                                                                                                                                                                                                                                                                                                                                                                                                                                                                                                                                                                                                                                                                                                                                                                                                                                                                                  | <b>Bedroom</b><br>Legal/Tax/Financial | Basement          | 12`2" x 9`11"               |  |  |  |  |
| Title:<br><b>Fee Simple</b><br>Legal Desc:      | 9010229                                                                                                                                                                                                                                                                                                                                                                                                                                            | Zoning:<br><b>R-1</b>                                                                                                                                                                                                                                                                                                                                                                                                                                                                                                                                                                                                                                                                                                                                                                                                                                                                                                                                                                                                                                                                                                                                                                                                                                                                                                                                                                                                                                                                                                                                                                                                                                                                                                                                                                                                                                                                                                                                                                                                                                                                                                          | Remarks                               |                   |                             |  |  |  |  |
| Pub Rmks:<br>Inclusions:<br>Property Listed By: | bright and spacious to<br>Upon entering, you ar<br>inviting atmosphere.<br>down the hall is an off<br>kitchen with profession<br>lights illuminate the s<br>shade to the new dech<br>away. Upstairs there i<br>walk-in closet with cu<br>modern fixtures. Two<br>tile flooring and conte<br>bedroom, a rough-in f<br>perfect for relaxation<br>basement. Not to be r<br>fixtures, a water softe<br>recently replaced. Loc<br>other essential ameni | Discover your dream home in sought-after Evergreen Estates. Perfectly situated steps away from Fish Creek Park—one of North America's largest urban parks. This bright and spacious two story home has over 3500 sf of developed space. Filled with natural light from expansive and numerous windows throughout every space. Upon entering, you are greeted by the spacious living and dining rooms featuring new vinyl plank floors, vaulted ceilings and large windows, creating a warm and inviting atmosphere. The main floor also includes a family room with a wood burning fireplace, a crafted wood mantle, and built-in media and book shelves. Just down the hall is an office/computer room and a large laundry room/mudroom adjacent to the double attached garage, The heart of the home is the large eat-in kitchen with professionally painted white cabinets, Hanstone quartz countertops, a brand-new undermount sink, new fixtures, and a stylish tiled backsplash. Pot lights illuminate the space, which seamlessly flows out through french doors to the west-facing backyard. Step outside where mature trees provide privacy and shade to the new deck complete with a gas line for a BBQ. Looking across the yard you see the greenbelt and pathway to Fish Creek which is less than 100 feet away. Upstairs there is new carpet throughout. The hall has a skylight and leads to the double door entry of the expansive master bedroom featuring a generous walk-in closet with custom wood built-ins and shelving, a luxurious en-suite bathroom equipped with a three-sided glass shower, double vanity, new tile, and modern fixtures. Two additional large bedrooms, one with a walk-in closet and one with a built-in desk, share a beautifully renovated four-piece bathroom with new tile flooring and contemporary finishes. The brand new basement (permitted) is a true highlight. Featuring a huge recreation and media room, an additional large bedroom, a rough-in for a future bathroom, and a substantial storage area. Recessed lighting, brand new carpeting, neutral paint tones, |                                       |                   |                             |  |  |  |  |