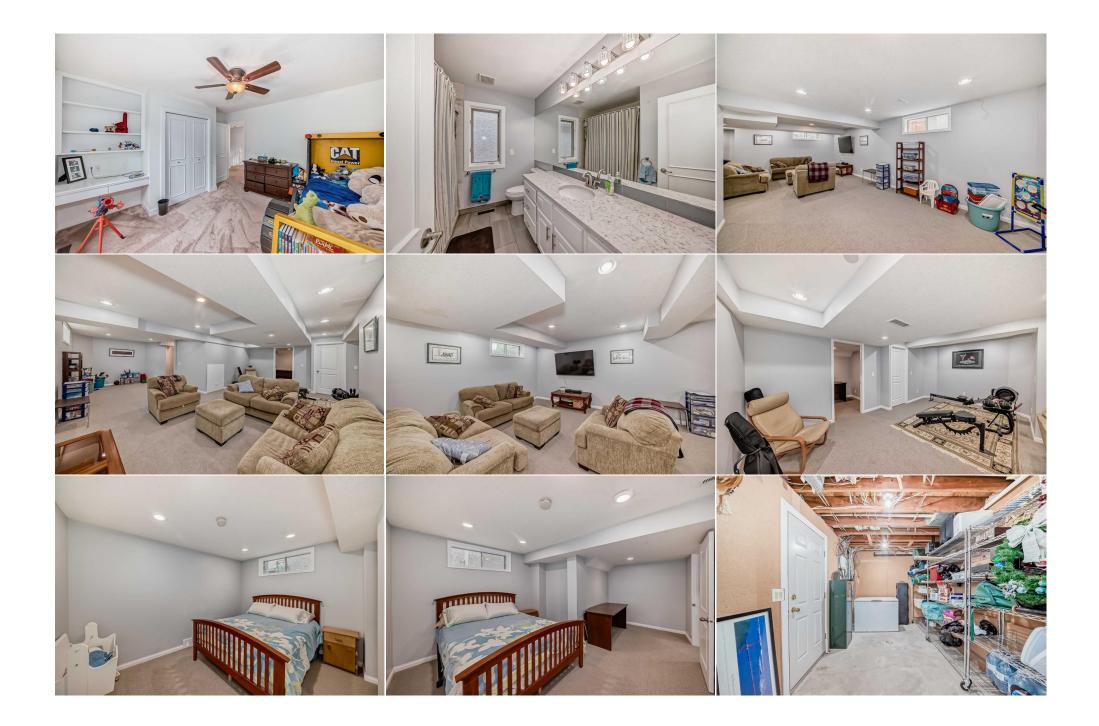

| Bedroom<br>Bedroom                              | Upper<br>Upper                                                                                                                                                                                                                                                                                                                                                                                                                                     | 11`2" x 14`4"<br>10`11" x 12`4"                                                                                                                                                                                                                                                                                                                                                                                                                                                                                                                                                                                                                                                                                                                                                                                                                                                                                                                                                                                                                                                                                                                                                                                                                                                                                                                                                                                                                                                                                                                                                                                                                                                                                                                                                                                                                                                                                                                                                                                                                                                                                                | Walk-In Closet<br>Storage             | Upper<br>Basement | 6`6" x 4`3"<br>12`4" x 8`5" |  |  |  |  |
|-------------------------------------------------|----------------------------------------------------------------------------------------------------------------------------------------------------------------------------------------------------------------------------------------------------------------------------------------------------------------------------------------------------------------------------------------------------------------------------------------------------|--------------------------------------------------------------------------------------------------------------------------------------------------------------------------------------------------------------------------------------------------------------------------------------------------------------------------------------------------------------------------------------------------------------------------------------------------------------------------------------------------------------------------------------------------------------------------------------------------------------------------------------------------------------------------------------------------------------------------------------------------------------------------------------------------------------------------------------------------------------------------------------------------------------------------------------------------------------------------------------------------------------------------------------------------------------------------------------------------------------------------------------------------------------------------------------------------------------------------------------------------------------------------------------------------------------------------------------------------------------------------------------------------------------------------------------------------------------------------------------------------------------------------------------------------------------------------------------------------------------------------------------------------------------------------------------------------------------------------------------------------------------------------------------------------------------------------------------------------------------------------------------------------------------------------------------------------------------------------------------------------------------------------------------------------------------------------------------------------------------------------------|---------------------------------------|-------------------|-----------------------------|--|--|--|--|
| Game Room                                       | Basement                                                                                                                                                                                                                                                                                                                                                                                                                                           | 11`8" x 14`0"                                                                                                                                                                                                                                                                                                                                                                                                                                                                                                                                                                                                                                                                                                                                                                                                                                                                                                                                                                                                                                                                                                                                                                                                                                                                                                                                                                                                                                                                                                                                                                                                                                                                                                                                                                                                                                                                                                                                                                                                                                                                                                                  | <b>Bedroom</b><br>Legal/Tax/Financial | Basement          | 12`2" x 9`11"               |  |  |  |  |
| Title:<br><b>Fee Simple</b><br>Legal Desc:      | 9010229                                                                                                                                                                                                                                                                                                                                                                                                                                            | Zoning:<br><b>R-1</b>                                                                                                                                                                                                                                                                                                                                                                                                                                                                                                                                                                                                                                                                                                                                                                                                                                                                                                                                                                                                                                                                                                                                                                                                                                                                                                                                                                                                                                                                                                                                                                                                                                                                                                                                                                                                                                                                                                                                                                                                                                                                                                          | Remarks                               |                   |                             |  |  |  |  |
| Pub Rmks:<br>Inclusions:<br>Property Listed By: | bright and spacious to<br>Upon entering, you ar<br>inviting atmosphere.<br>down the hall is an off<br>kitchen with profession<br>lights illuminate the s<br>shade to the new dech<br>away. Upstairs there i<br>walk-in closet with cu<br>modern fixtures. Two<br>tile flooring and conte<br>bedroom, a rough-in f<br>perfect for relaxation<br>basement. Not to be r<br>fixtures, a water softe<br>recently replaced. Loc<br>other essential ameni | Discover your dream home in sought-after Evergreen Estates. Perfectly situated steps away from Fish Creek Park—one of North America's largest urban parks. This bright and spacious two story home has over 3500 sf of developed space. Filled with natural light from expansive and numerous windows throughout every space. Upon entering, you are greeted by the spacious living and dining rooms featuring new vinyl plank floors, vaulted ceilings and large windows, creating a warm and inviting atmosphere. The main floor also includes a family room with a wood burning fireplace, a crafted wood mantle, and built-in media and book shelves. Just down the hall is an office/computer room and a large laundry room/mudroom adjacent to the double attached garage, The heart of the home is the large eat-in kitchen with professionally painted white cabinets, Hanstone quartz countertops, a brand-new undermount sink, new fixtures, and a stylish tiled backsplash. Pot lights illuminate the space, which seamlessly flows out through french doors to the west-facing backyard. Step outside where mature trees provide privacy and shade to the new deck complete with a gas line for a BBQ. Looking across the yard you see the greenbelt and pathway to Fish Creek which is less than 100 feet away. Upstairs there is new carpet throughout. The hall has a skylight and leads to the double door entry of the expansive master bedroom featuring a generous walk-in closet with custom wood built-ins and shelving, a luxurious en-suite bathroom equipped with a three-sided glass shower, double vanity, new tile, and modern fixtures. Two additional large bedrooms, one with a walk-in closet and one with a built-in desk, share a beautifully renovated four-piece bathroom with new tile flooring and contemporary finishes. The brand new basement (permitted) is a true highlight. Featuring a huge recreation and media room, an additional large bedroom, a rough-in for a future bathroom, and a substantial storage area. Recessed lighting, brand new carpeting, neutral paint tones, |                                       |                   |                             |  |  |  |  |