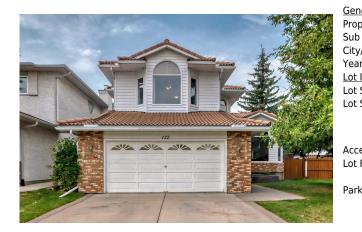

## 122 EVERGREEN Terrace, Calgary T2Y2R7

| MLS®#:  | A2164777 | Area:   | Evergreen | Listing<br>Date: | 09/10/24 | List Price: <b>\$829,900</b> |
|---------|----------|---------|-----------|------------------|----------|------------------------------|
| Status: | Pending  | County: | Calgary   | Change:          | None     | Association: Fort McMurray   |

| Bedroom<br>Bedroom                              | Upper<br>Upper                                                                                                                                                                                                                                                                                                                                                                                                                                     | 11`2" x 14`4"<br>10`11" x 12`4"                                                                                                                                                                                                                                                                                                                                                                                                                                                                                                                                                                                                                                                                                                                                                                                                                                                                                                                                                                                                                                                                                                                                                                                                                                                                                                                                                                                                                                                                                                                                                                                                                                                                                                                                                                                                                                                                                                                                                                                                                                                                                                | Walk-In Closet<br>Storage             | Upper<br>Basement | 6`6" x 4`3"<br>12`4" x 8`5" |  |  |  |  |
|-------------------------------------------------|----------------------------------------------------------------------------------------------------------------------------------------------------------------------------------------------------------------------------------------------------------------------------------------------------------------------------------------------------------------------------------------------------------------------------------------------------|--------------------------------------------------------------------------------------------------------------------------------------------------------------------------------------------------------------------------------------------------------------------------------------------------------------------------------------------------------------------------------------------------------------------------------------------------------------------------------------------------------------------------------------------------------------------------------------------------------------------------------------------------------------------------------------------------------------------------------------------------------------------------------------------------------------------------------------------------------------------------------------------------------------------------------------------------------------------------------------------------------------------------------------------------------------------------------------------------------------------------------------------------------------------------------------------------------------------------------------------------------------------------------------------------------------------------------------------------------------------------------------------------------------------------------------------------------------------------------------------------------------------------------------------------------------------------------------------------------------------------------------------------------------------------------------------------------------------------------------------------------------------------------------------------------------------------------------------------------------------------------------------------------------------------------------------------------------------------------------------------------------------------------------------------------------------------------------------------------------------------------|---------------------------------------|-------------------|-----------------------------|--|--|--|--|
| Game Room                                       | Basement                                                                                                                                                                                                                                                                                                                                                                                                                                           | 11`8" x 14`0"                                                                                                                                                                                                                                                                                                                                                                                                                                                                                                                                                                                                                                                                                                                                                                                                                                                                                                                                                                                                                                                                                                                                                                                                                                                                                                                                                                                                                                                                                                                                                                                                                                                                                                                                                                                                                                                                                                                                                                                                                                                                                                                  | <b>Bedroom</b><br>Legal/Tax/Financial | Basement          | 12`2" x 9`11"               |  |  |  |  |
| Title:<br><b>Fee Simple</b><br>Legal Desc:      | 9010229                                                                                                                                                                                                                                                                                                                                                                                                                                            | Zoning:<br><b>R-1</b>                                                                                                                                                                                                                                                                                                                                                                                                                                                                                                                                                                                                                                                                                                                                                                                                                                                                                                                                                                                                                                                                                                                                                                                                                                                                                                                                                                                                                                                                                                                                                                                                                                                                                                                                                                                                                                                                                                                                                                                                                                                                                                          | Remarks                               |                   |                             |  |  |  |  |
| Pub Rmks:<br>Inclusions:<br>Property Listed By: | bright and spacious to<br>Upon entering, you ar<br>inviting atmosphere.<br>down the hall is an off<br>kitchen with profession<br>lights illuminate the s<br>shade to the new dech<br>away. Upstairs there i<br>walk-in closet with cu<br>modern fixtures. Two<br>tile flooring and conte<br>bedroom, a rough-in f<br>perfect for relaxation<br>basement. Not to be r<br>fixtures, a water softe<br>recently replaced. Loc<br>other essential ameni | Discover your dream home in sought-after Evergreen Estates. Perfectly situated steps away from Fish Creek Park—one of North America's largest urban parks. This bright and spacious two story home has over 3500 sf of developed space. Filled with natural light from expansive and numerous windows throughout every space. Upon entering, you are greeted by the spacious living and dining rooms featuring new vinyl plank floors, vaulted ceilings and large windows, creating a warm and inviting atmosphere. The main floor also includes a family room with a wood burning fireplace, a crafted wood mantle, and built-in media and book shelves. Just down the hall is an office/computer room and a large laundry room/mudroom adjacent to the double attached garage, The heart of the home is the large eat-in kitchen with professionally painted white cabinets, Hanstone quartz countertops, a brand-new undermount sink, new fixtures, and a stylish tiled backsplash. Pot lights illuminate the space, which seamlessly flows out through french doors to the west-facing backyard. Step outside where mature trees provide privacy and shade to the new deck complete with a gas line for a BBQ. Looking across the yard you see the greenbelt and pathway to Fish Creek which is less than 100 feet away. Upstairs there is new carpet throughout. The hall has a skylight and leads to the double door entry of the expansive master bedroom featuring a generous walk-in closet with custom wood built-ins and shelving, a luxurious en-suite bathroom equipped with a three-sided glass shower, double vanity, new tile, and modern fixtures. Two additional large bedrooms, one with a walk-in closet and one with a built-in desk, share a beautifully renovated four-piece bathroom with new tile flooring and contemporary finishes. The brand new basement (permitted) is a true highlight. Featuring a huge recreation and media room, an additional large bedroom, a rough-in for a future bathroom, and a substantial storage area. Recessed lighting, brand new carpeting, neutral paint tones, |                                       |                   |                             |  |  |  |  |