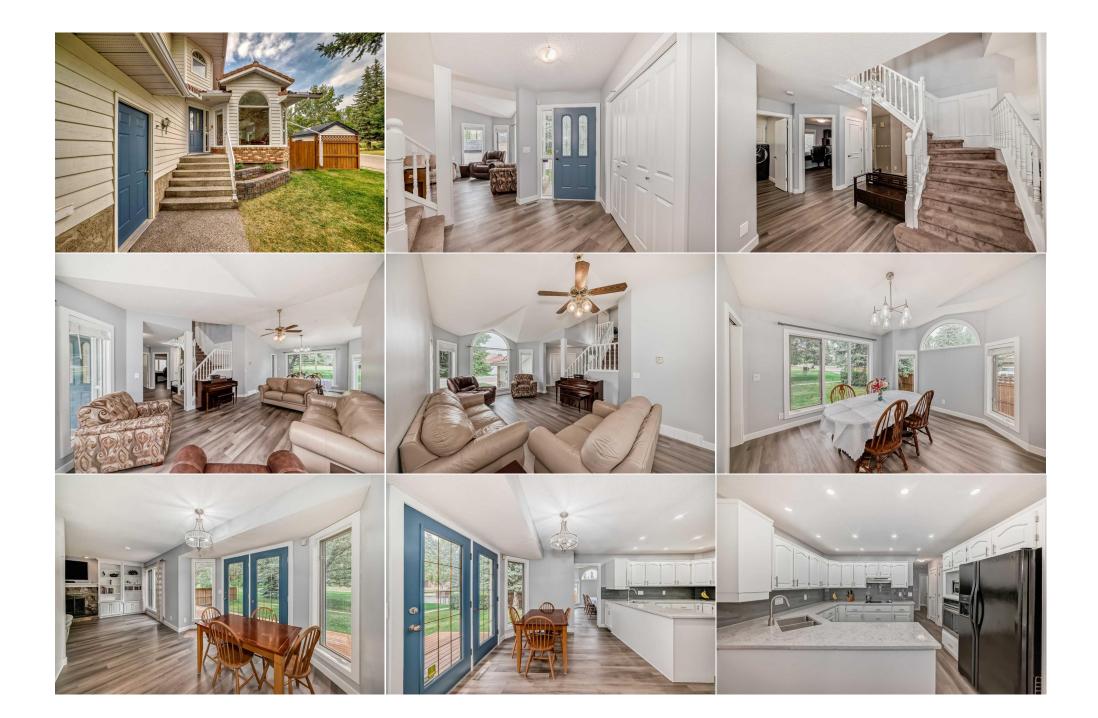

| Bedroom<br>Bedroom                              | Upper<br>Upper                                                                                                                                                                                                                                                                                                                                                                                                                                     | 11`2" x 14`4"<br>10`11" x 12`4"                                                                                                                                                                                                                                                                                                                                                                                                                                                                                                                                                                                                                                                                                                                                                                                                                                                                                                                                                                                                                                                                                                                                                                                                                                                                                                                                                                                                                                                                                                                                                                                                                                                                                                                                                                                                                                                                                                                                                                                                                                                                                                | Walk-In Closet<br>Storage             | Upper<br>Basement | 6`6" x 4`3"<br>12`4" x 8`5" |  |  |  |  |
|-------------------------------------------------|----------------------------------------------------------------------------------------------------------------------------------------------------------------------------------------------------------------------------------------------------------------------------------------------------------------------------------------------------------------------------------------------------------------------------------------------------|--------------------------------------------------------------------------------------------------------------------------------------------------------------------------------------------------------------------------------------------------------------------------------------------------------------------------------------------------------------------------------------------------------------------------------------------------------------------------------------------------------------------------------------------------------------------------------------------------------------------------------------------------------------------------------------------------------------------------------------------------------------------------------------------------------------------------------------------------------------------------------------------------------------------------------------------------------------------------------------------------------------------------------------------------------------------------------------------------------------------------------------------------------------------------------------------------------------------------------------------------------------------------------------------------------------------------------------------------------------------------------------------------------------------------------------------------------------------------------------------------------------------------------------------------------------------------------------------------------------------------------------------------------------------------------------------------------------------------------------------------------------------------------------------------------------------------------------------------------------------------------------------------------------------------------------------------------------------------------------------------------------------------------------------------------------------------------------------------------------------------------|---------------------------------------|-------------------|-----------------------------|--|--|--|--|
| Game Room                                       | Basement                                                                                                                                                                                                                                                                                                                                                                                                                                           | 11`8" x 14`0"                                                                                                                                                                                                                                                                                                                                                                                                                                                                                                                                                                                                                                                                                                                                                                                                                                                                                                                                                                                                                                                                                                                                                                                                                                                                                                                                                                                                                                                                                                                                                                                                                                                                                                                                                                                                                                                                                                                                                                                                                                                                                                                  | <b>Bedroom</b><br>Legal/Tax/Financial | Basement          | 12`2" x 9`11"               |  |  |  |  |
| Title:<br><b>Fee Simple</b><br>Legal Desc:      | 9010229                                                                                                                                                                                                                                                                                                                                                                                                                                            | Zoning:<br><b>R-1</b>                                                                                                                                                                                                                                                                                                                                                                                                                                                                                                                                                                                                                                                                                                                                                                                                                                                                                                                                                                                                                                                                                                                                                                                                                                                                                                                                                                                                                                                                                                                                                                                                                                                                                                                                                                                                                                                                                                                                                                                                                                                                                                          | Remarks                               |                   |                             |  |  |  |  |
| Pub Rmks:<br>Inclusions:<br>Property Listed By: | bright and spacious to<br>Upon entering, you ar<br>inviting atmosphere.<br>down the hall is an off<br>kitchen with profession<br>lights illuminate the s<br>shade to the new dech<br>away. Upstairs there i<br>walk-in closet with cu<br>modern fixtures. Two<br>tile flooring and conte<br>bedroom, a rough-in f<br>perfect for relaxation<br>basement. Not to be r<br>fixtures, a water softe<br>recently replaced. Loc<br>other essential ameni | Discover your dream home in sought-after Evergreen Estates. Perfectly situated steps away from Fish Creek Park—one of North America's largest urban parks. This bright and spacious two story home has over 3500 sf of developed space. Filled with natural light from expansive and numerous windows throughout every space. Upon entering, you are greeted by the spacious living and dining rooms featuring new vinyl plank floors, vaulted ceilings and large windows, creating a warm and inviting atmosphere. The main floor also includes a family room with a wood burning fireplace, a crafted wood mantle, and built-in media and book shelves. Just down the hall is an office/computer room and a large laundry room/mudroom adjacent to the double attached garage, The heart of the home is the large eat-in kitchen with professionally painted white cabinets, Hanstone quartz countertops, a brand-new undermount sink, new fixtures, and a stylish tiled backsplash. Pot lights illuminate the space, which seamlessly flows out through french doors to the west-facing backyard. Step outside where mature trees provide privacy and shade to the new deck complete with a gas line for a BBQ. Looking across the yard you see the greenbelt and pathway to Fish Creek which is less than 100 feet away. Upstairs there is new carpet throughout. The hall has a skylight and leads to the double door entry of the expansive master bedroom featuring a generous walk-in closet with custom wood built-ins and shelving, a luxurious en-suite bathroom equipped with a three-sided glass shower, double vanity, new tile, and modern fixtures. Two additional large bedrooms, one with a walk-in closet and one with a built-in desk, share a beautifully renovated four-piece bathroom with new tile flooring and contemporary finishes. The brand new basement (permitted) is a true highlight. Featuring a huge recreation and media room, an additional large bedroom, a rough-in for a future bathroom, and a substantial storage area. Recessed lighting, brand new carpeting, neutral paint tones, |                                       |                   |                             |  |  |  |  |