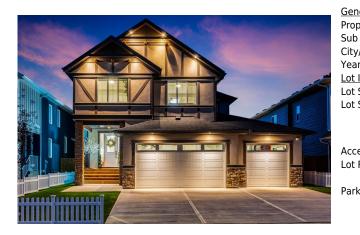

## 14 NORTH BRIDGES Road, Langdon TOJ 1X3

| MLS®#:  | A2164795 | Area:   | Bridges of Langdon | Listing          | 09/18/24 | List Price: <b>\$999,900</b> |
|---------|----------|---------|--------------------|------------------|----------|------------------------------|
| Status: | Active   | County: | Rocky View County  | Date:<br>Change: | None     | Association: Fort McMurray   |

| neral Information    |                        |                                                                                                                                                              |                       | DOM                     |                       |       |  |  |  |
|----------------------|------------------------|--------------------------------------------------------------------------------------------------------------------------------------------------------------|-----------------------|-------------------------|-----------------------|-------|--|--|--|
| ор Туре:             | Residential            |                                                                                                                                                              |                       | 1                       |                       |       |  |  |  |
| b Type:              | Detached               |                                                                                                                                                              |                       | Layout                  |                       |       |  |  |  |
| y/Town:              | Langdon                | Finished Floor Ar                                                                                                                                            | ea                    | Beds:                   | 3 (3 )                |       |  |  |  |
| ar Built:            | 2021                   | Abv Sqft:                                                                                                                                                    | 2,928                 | Baths:                  | 3.5 (3 1)             |       |  |  |  |
| <u>t Information</u> |                        | Low Sqft:                                                                                                                                                    |                       | Style:                  | 2 Storey              |       |  |  |  |
| t Sz Ar:             | 7,840 sqft             | Ttl Sqft:                                                                                                                                                    | 2,928                 | -                       | -                     |       |  |  |  |
| t Shape:             | -                      |                                                                                                                                                              |                       | Parking                 |                       |       |  |  |  |
|                      |                        |                                                                                                                                                              |                       | Ttl Park:               | 8                     |       |  |  |  |
|                      |                        |                                                                                                                                                              |                       | Garage Sz:              | 4                     |       |  |  |  |
| cess:                |                        |                                                                                                                                                              |                       |                         |                       |       |  |  |  |
| t Feat:              | Back Yard,Dog F<br>Lot | Run Fenced In,Lawn,I                                                                                                                                         | Landscaped, Level, St | reet Lighting,Undergrou | nd Sprinklers,Rectang | jular |  |  |  |
| rk Feat:             |                        | Concrete Driveway,Front Drive,Garage Door Opener,Garage Faces Front,Heated<br>Garage,Insulated,Oversized,Quad or More Attached,Tandem,Triple Garage Attached |                       |                         |                       |       |  |  |  |