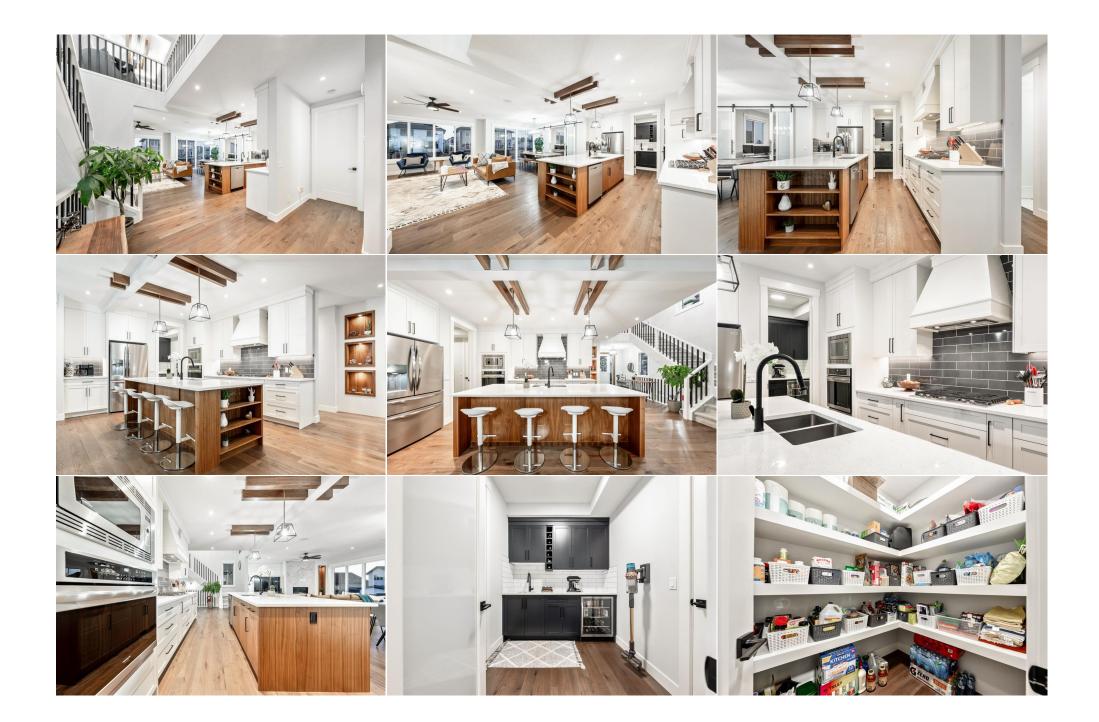

| Laundry<br>2pc Bathroom<br>4pc Ensuite bath     | Upper<br>Main<br>Upper                                                                                                                                                                                                                                                                                                                                 | 5`9" x 7`9"                                                                                                                                                                                                                                                                                                                                                                                                                                                | Bonus Room<br>4pc Bathroom<br>5pc Ensuite bath<br>Legal/Tax/Financial                                                                                                                                                                                                                                                                                                                                                                                                                                                               | Upper<br>Upper<br>Upper                                                                                                                                                                                                                                                                                                                                                                    | 13`5" x 17`7"                                                                                                                                                                                                                                                                                                                                                                                                                                                                                                                                                                                                                                                                                                                |
|-------------------------------------------------|--------------------------------------------------------------------------------------------------------------------------------------------------------------------------------------------------------------------------------------------------------------------------------------------------------------------------------------------------------|------------------------------------------------------------------------------------------------------------------------------------------------------------------------------------------------------------------------------------------------------------------------------------------------------------------------------------------------------------------------------------------------------------------------------------------------------------|-------------------------------------------------------------------------------------------------------------------------------------------------------------------------------------------------------------------------------------------------------------------------------------------------------------------------------------------------------------------------------------------------------------------------------------------------------------------------------------------------------------------------------------|--------------------------------------------------------------------------------------------------------------------------------------------------------------------------------------------------------------------------------------------------------------------------------------------------------------------------------------------------------------------------------------------|------------------------------------------------------------------------------------------------------------------------------------------------------------------------------------------------------------------------------------------------------------------------------------------------------------------------------------------------------------------------------------------------------------------------------------------------------------------------------------------------------------------------------------------------------------------------------------------------------------------------------------------------------------------------------------------------------------------------------|
| Title:<br><b>Fee Simple</b><br>Legal Desc:      | 2011558                                                                                                                                                                                                                                                                                                                                                | Zoning:<br><b>HR - Hamlet Residen</b>                                                                                                                                                                                                                                                                                                                                                                                                                      | <b>tial</b><br>Remarks                                                                                                                                                                                                                                                                                                                                                                                                                                                                                                              |                                                                                                                                                                                                                                                                                                                                                                                            |                                                                                                                                                                                                                                                                                                                                                                                                                                                                                                                                                                                                                                                                                                                              |
| Pub Rmks:<br>Inclusions:<br>Property Listed By: | buyers. You will fall in<br>plan and is brimming v<br>and attention to detail<br>for sound, enhancing y<br>wood accent beams, se<br>steel appliances compl<br>wood details and reces<br>space that is both luxu<br>suite is a true retreat,<br>organizers. The basem<br>stay in shape. The space<br>Large patio doors lead<br>with an irrigation syste | love with this property the mo<br>vith high-end upgrades, making<br>. The bright, airy main living a<br>rour entertainment experience<br>eamlessly complemented by a<br>sete this space. Just inside from<br>sed lighting. Upstairs, the bon<br>rious and cozy. Each secondar<br>featuring a custom wood access<br>ent boasts 9ft ceilings and is c<br>cious 4-car fully drywalled, pai<br>you out into the backyard to e<br>em for easy maintenance. This | ment you pull up outside and see its co<br>g it the perfect family haven. Built as a<br>rea with 10ft ceilings on the main floor<br>. The gourmet kitchen is a chef's drean<br>well-appointed butler's pantry with loa<br>n the garage is the thoughtfully design<br>us room will take your breath away wit<br>y bedroom comes with its own full ensu-<br>nt wall, a spa-like ensuite with an overs<br>urrently set up as a commercial-grade<br>nted and heated garage is ideal for car<br>intertain family and friends on your new | urbside charm. This turnk<br>a Show Home in 2021, this<br>is perfect for hosting fan<br>n with custom cabinetry,<br>ds of storage and a built<br>ed mudroom which featur<br>th its tray ceiling, recesse<br>uite bath, giving your chil<br>sized, tiled shower, and a<br>gym with rubber mat floo<br>r enthusiasts or anyone w<br>w deck. Step outside to a<br>nall-town tranquility and l | designed to impress even the most discerning<br>ey/ move-in ready home boasts an open floor<br>is home showcases meticulous craftsmanship<br>nily and friends, and the entire home is wired<br>built-in appliances, gas cooktop and striking<br>in bar fridge. Quartz countertops and stainless<br>res a built-in bench, accented with elegant<br>ed lighting, and wood beam accents, creating a<br>dren or guests the ultimate privacy. The master<br>walk-in closet outfitted with custom built-in<br>oring and all the equipment you could need to<br>ho needs extra space for toys or a workshop.<br>fully fenced, landscaped backyard, complete<br>luxurious, upgraded living. Walking distance to<br>ur showing today! |