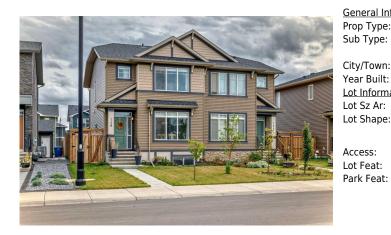

## 148 DAWSON Drive, Chestermere T1X1Z9

| MLS®#:  | A2164854 | Area:   | Dawson's Landing | Listing | 09/12/24 | List Price: <b>\$615,000</b> |
|---------|----------|---------|------------------|---------|----------|------------------------------|
|         |          |         |                  | Date:   |          |                              |
| Status: | Active   | County: | Chestermere      | Change: | None     | Association: Fort McMurray   |

| l Information |                  |                    |                      | DOM                    |                       |
|---------------|------------------|--------------------|----------------------|------------------------|-----------------------|
| /pe:          | Residential      |                    |                      | 7                      |                       |
| pe:           | Semi Detached (H | lalf               |                      | <u>Layout</u>          |                       |
|               | Duplex)          | Finished Floor Ar  | ea                   | Beds:                  | 3 (3 )                |
| wn:           | Chestermere      | Abv Sqft:          | 1,483                | Baths:                 | 2.5 (2 1)             |
| uilt:         | 2022             | Low Sqft:          |                      | Style:                 | 2 Storey,Side by Side |
| ormation      |                  | Ttl Sqft:          | 1,483                |                        |                       |
| Ar:           | 2,989 sqft       | ·                  |                      | Parking                |                       |
| ape:          |                  |                    |                      | Ttl Park:              | 2                     |
|               |                  |                    |                      | Garage Sz:             | 2                     |
| :             |                  |                    |                      |                        |                       |
| it:           | Back Lane,Back Y | ard,Few Trees,Fron | nt Yard,Low Maintena | ance Landscape,Landsca | ped,Level             |
| eat:          | Double Garage D  | etached            | -                    | -                      |                       |