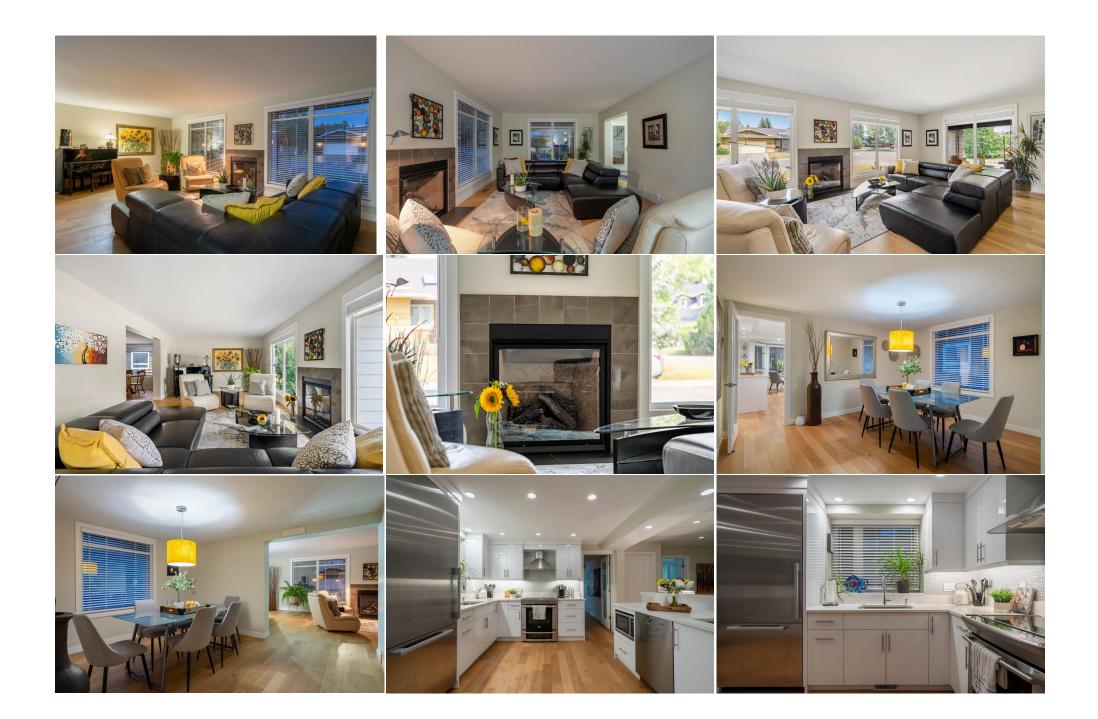

| Game Room<br>Bedroom                            | Basement<br>Basement                                                                                                                                                                                                                                                                                                                                                                                                                                                                                                                                                                                                                                                                                                                                                                                                                                                                                                                                                                                                                                                                                                                                                                                                                                                                                                                                                                                                                                                                                                                                                                                                                                                                                                                                                                                                                                                                                                                                                                                                                                                                                                                                               | 80`5" x 80`5"<br>44`11" x 34`9" | Office<br>3pc Bathroom<br>Legal/Tax/Financial | Basement<br>Basement | 43`8" x 29`2"<br>25`11" x 20`1" |  |  |  |
|-------------------------------------------------|--------------------------------------------------------------------------------------------------------------------------------------------------------------------------------------------------------------------------------------------------------------------------------------------------------------------------------------------------------------------------------------------------------------------------------------------------------------------------------------------------------------------------------------------------------------------------------------------------------------------------------------------------------------------------------------------------------------------------------------------------------------------------------------------------------------------------------------------------------------------------------------------------------------------------------------------------------------------------------------------------------------------------------------------------------------------------------------------------------------------------------------------------------------------------------------------------------------------------------------------------------------------------------------------------------------------------------------------------------------------------------------------------------------------------------------------------------------------------------------------------------------------------------------------------------------------------------------------------------------------------------------------------------------------------------------------------------------------------------------------------------------------------------------------------------------------------------------------------------------------------------------------------------------------------------------------------------------------------------------------------------------------------------------------------------------------------------------------------------------------------------------------------------------------|---------------------------------|-----------------------------------------------|----------------------|---------------------------------|--|--|--|
| Title:<br><b>Fee Simple</b><br>Legal Desc:      | 7611325                                                                                                                                                                                                                                                                                                                                                                                                                                                                                                                                                                                                                                                                                                                                                                                                                                                                                                                                                                                                                                                                                                                                                                                                                                                                                                                                                                                                                                                                                                                                                                                                                                                                                                                                                                                                                                                                                                                                                                                                                                                                                                                                                            | Zoning:<br><b>R-C1</b>          | Remarks                                       |                      |                                 |  |  |  |
| Pub Rmks:<br>Inclusions:<br>Property Listed By: | **Open house Saturday, September 21 from 1:30-3:30 pm** Welcome to 1108 Lake Placid Drive, a quiet street in the heart of Lake Bonavista. If you've been<br>exploring Calgary's real estate market in this price range, prepare to be impressed by the outstanding value and compelling reasons to make this property your<br>next home. 1. Fully Renovated & Turnkey: This home is completely move-in ready, with high-quality updates throughout. Enjoy the luxury of updated windows<br>throughout and a stunning high-end kitchen featuring a Miele refrigerator, Miele dishwasher, and a butler's pantry for ample storage and prep space. The new<br>white oak engineered hardwood on the main floor complements the modern design, while new interior doors, baseboards, and fresh paint throughout elevate the<br>overall aesthetic. The exterior updates are equally impressive with updated Hardy board siding that was painted this year for a fresh look, updated roof shingles,<br>soffits, and gutters, ensuring long-lasting durability and peace of mind. 2. Spacious & Thoughtful Floor Plan: With over 3,700 square feet of well-designed living<br>space, this two-storey layout is perfect for established or growing families. Four upper-level bedrooms are large and spacious, the primary bedroom features a<br>walk-in closet and modern ensuite bathroom. An additional updated full bathroom adds convenience. The fully developed basement offers flexibility, with a fifth<br>bedroom, a bathroom, and versatile spaces for a home office, recreation, or fitness area. It's the ideal place for family movie nights or entertaining guests, with<br>plenty of storage to keep everything organized. 3. Attached Front Garage: Say goodbye to the hassle of parking in the cold! The attached front garage allows direct<br>entry into a spacious mudroom, offering both convenience and comfort year-round. 4. Prime Lot & Location: The suny west-facing backyard fils the home with<br>natural light, creating a bright and inviting atmosphere. The large lot offers ample space for outdoor activities, the backyard is very spa |                                 |                                               |                      |                                 |  |  |  |