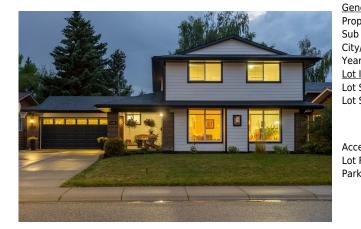

## 1108 LAKE PLACID Drive, Calgary T2W 2T7

| MLS®#:  | A2164855 | Area:   | Lake Bonavista | Listing<br>Date: | 09/11/24 | List Price: <b>\$1,469,900</b> |
|---------|----------|---------|----------------|------------------|----------|--------------------------------|
| Status: | Active   | County: | Calgary        | Change:          | None     | Association: Fort McMurray     |

| 1. 21              | Residential<br>Detached |                    |           | 8             |           |
|--------------------|-------------------------|--------------------|-----------|---------------|-----------|
| b Type:            | Detached                |                    |           |               |           |
|                    |                         |                    |           | <u>Layout</u> |           |
| y/Town:            | Calgary                 | Finished Floor Are | <u>ea</u> | Beds:         | 5(41)     |
| ar Built:          | 1977                    | Abv Sqft:          | 2,505     | Baths:        | 3.5 (3 1) |
| <u>Information</u> |                         | Low Sqft:          |           | Style:        | 2 Storey  |
| : Sz Ar:           | 7,362 sqft              | Ttl Sqft:          | 2,505     |               |           |
| Shape:             |                         |                    |           | Parking       |           |
|                    |                         |                    |           | Ttl Park:     | 4         |
|                    |                         |                    |           | Garage Sz:    | 2         |