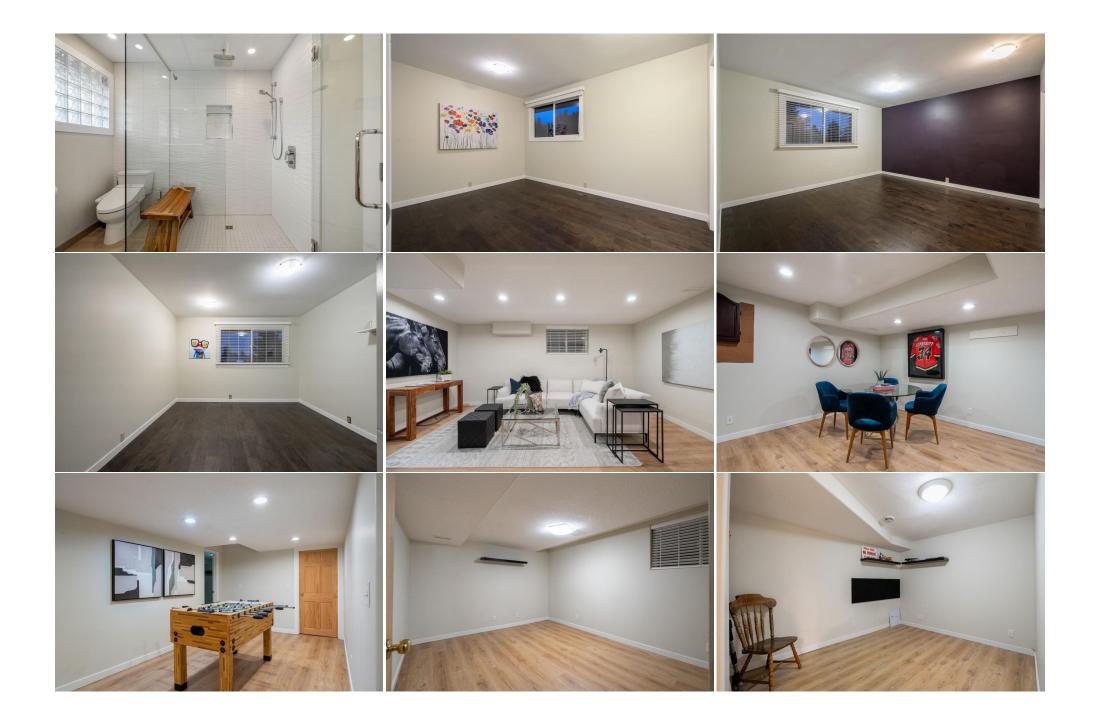

| Game Room<br>Bedroom                            | Basement<br>Basement                                                                                                                                                                                                                                                                                                                                                                                                                                                                                                                                                                                                                                                                                                                                                                                                                                                                                                                                                                                                                                                                                                                                                                                                                                                                                                                                                                                                                                                                                                                                                                                                                                                                                                                                                                                                                                                                                                                                                                                                                                                                                                                                               | 80`5" x 80`5"<br>44`11" x 34`9" | Office<br>3pc Bathroom<br>Legal/Tax/Financial | Basement<br>Basement | 43`8" x 29`2"<br>25`11" x 20`1" |  |  |  |
|-------------------------------------------------|--------------------------------------------------------------------------------------------------------------------------------------------------------------------------------------------------------------------------------------------------------------------------------------------------------------------------------------------------------------------------------------------------------------------------------------------------------------------------------------------------------------------------------------------------------------------------------------------------------------------------------------------------------------------------------------------------------------------------------------------------------------------------------------------------------------------------------------------------------------------------------------------------------------------------------------------------------------------------------------------------------------------------------------------------------------------------------------------------------------------------------------------------------------------------------------------------------------------------------------------------------------------------------------------------------------------------------------------------------------------------------------------------------------------------------------------------------------------------------------------------------------------------------------------------------------------------------------------------------------------------------------------------------------------------------------------------------------------------------------------------------------------------------------------------------------------------------------------------------------------------------------------------------------------------------------------------------------------------------------------------------------------------------------------------------------------------------------------------------------------------------------------------------------------|---------------------------------|-----------------------------------------------|----------------------|---------------------------------|--|--|--|
| Title:<br><b>Fee Simple</b><br>Legal Desc:      | 7611325                                                                                                                                                                                                                                                                                                                                                                                                                                                                                                                                                                                                                                                                                                                                                                                                                                                                                                                                                                                                                                                                                                                                                                                                                                                                                                                                                                                                                                                                                                                                                                                                                                                                                                                                                                                                                                                                                                                                                                                                                                                                                                                                                            | Zoning:<br><b>R-C1</b>          | Remarks                                       |                      |                                 |  |  |  |
| Pub Rmks:<br>Inclusions:<br>Property Listed By: | **Open house Saturday, September 21 from 1:30-3:30 pm** Welcome to 1108 Lake Placid Drive, a quiet street in the heart of Lake Bonavista. If you've been<br>exploring Calgary's real estate market in this price range, prepare to be impressed by the outstanding value and compelling reasons to make this property your<br>next home. 1. Fully Renovated & Turnkey: This home is completely move-in ready, with high-quality updates throughout. Enjoy the luxury of updated windows<br>throughout and a stunning high-end kitchen featuring a Miele refrigerator, Miele dishwasher, and a butler's pantry for ample storage and prep space. The new<br>white oak engineered hardwood on the main floor complements the modern design, while new interior doors, baseboards, and fresh paint throughout elevate the<br>overall aesthetic. The exterior updates are equally impressive with updated Hardy board siding that was painted this year for a fresh look, updated roof shingles,<br>soffits, and gutters, ensuring long-lasting durability and peace of mind. 2. Spacious & Thoughtful Floor Plan: With over 3,700 square feet of well-designed living<br>space, this two-storey layout is perfect for established or growing families. Four upper-level bedrooms are large and spacious, the primary bedroom features a<br>walk-in closet and modern ensuite bathroom. An additional updated full bathroom adds convenience. The fully developed basement offers flexibility, with a fifth<br>bedroom, a bathroom, and versatile spaces for a home office, recreation, or fitness area. It's the ideal place for family movie nights or entertaining guests, with<br>plenty of storage to keep everything organized. 3. Attached Front Garage: Say goodbye to the hassle of parking in the cold! The attached front garage allows direct<br>entry into a spacious mudroom, offering both convenience and comfort year-round. 4. Prime Lot & Location: The suny west-facing backyard fils the home with<br>natural light, creating a bright and inviting atmosphere. The large lot offers ample space for outdoor activities, the backyard is very spa |                                 |                                               |                      |                                 |  |  |  |