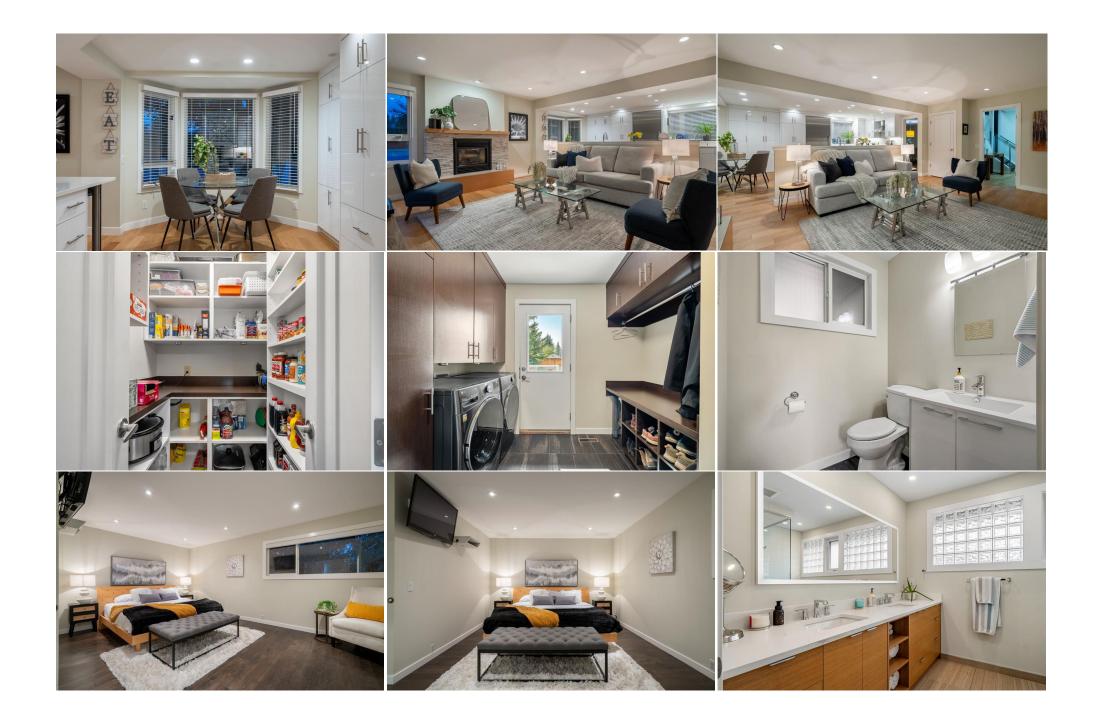

| Game Room<br>Bedroom                            | Basement<br>Basement                                                                                                                                                                                                                                                                                                                                                                                                                                                                                                                                                                                                                                                                                                                                                                                                                                                                                                                                                                                                                                                                                                                                                                                                                                                                                                                                                                                                                                                                                                                                                                                                                                                                                                                                                                                                                                                                                                                                                                                                                                                                                                                                               | 80`5" x 80`5"<br>44`11" x 34`9" | Office<br>3pc Bathroom<br>Legal/Tax/Financial | Basement<br>Basement | 43`8" x 29`2"<br>25`11" x 20`1" |  |  |  |
|-------------------------------------------------|--------------------------------------------------------------------------------------------------------------------------------------------------------------------------------------------------------------------------------------------------------------------------------------------------------------------------------------------------------------------------------------------------------------------------------------------------------------------------------------------------------------------------------------------------------------------------------------------------------------------------------------------------------------------------------------------------------------------------------------------------------------------------------------------------------------------------------------------------------------------------------------------------------------------------------------------------------------------------------------------------------------------------------------------------------------------------------------------------------------------------------------------------------------------------------------------------------------------------------------------------------------------------------------------------------------------------------------------------------------------------------------------------------------------------------------------------------------------------------------------------------------------------------------------------------------------------------------------------------------------------------------------------------------------------------------------------------------------------------------------------------------------------------------------------------------------------------------------------------------------------------------------------------------------------------------------------------------------------------------------------------------------------------------------------------------------------------------------------------------------------------------------------------------------|---------------------------------|-----------------------------------------------|----------------------|---------------------------------|--|--|--|
| Title:<br><b>Fee Simple</b><br>Legal Desc:      | 7611325                                                                                                                                                                                                                                                                                                                                                                                                                                                                                                                                                                                                                                                                                                                                                                                                                                                                                                                                                                                                                                                                                                                                                                                                                                                                                                                                                                                                                                                                                                                                                                                                                                                                                                                                                                                                                                                                                                                                                                                                                                                                                                                                                            | Zoning:<br><b>R-C1</b>          | Remarks                                       |                      |                                 |  |  |  |
| Pub Rmks:<br>Inclusions:<br>Property Listed By: | **Open house Saturday, September 21 from 1:30-3:30 pm** Welcome to 1108 Lake Placid Drive, a quiet street in the heart of Lake Bonavista. If you've been<br>exploring Calgary's real estate market in this price range, prepare to be impressed by the outstanding value and compelling reasons to make this property your<br>next home. 1. Fully Renovated & Turnkey: This home is completely move-in ready, with high-quality updates throughout. Enjoy the luxury of updated windows<br>throughout and a stunning high-end kitchen featuring a Miele refrigerator, Miele dishwasher, and a butler's pantry for ample storage and prep space. The new<br>white oak engineered hardwood on the main floor complements the modern design, while new interior doors, baseboards, and fresh paint throughout elevate the<br>overall aesthetic. The exterior updates are equally impressive with updated Hardy board siding that was painted this year for a fresh look, updated roof shingles,<br>soffits, and gutters, ensuring long-lasting durability and peace of mind. 2. Spacious & Thoughtful Floor Plan: With over 3,700 square feet of well-designed living<br>space, this two-storey layout is perfect for established or growing families. Four upper-level bedrooms are large and spacious, the primary bedroom features a<br>walk-in closet and modern ensuite bathroom. An additional updated full bathroom adds convenience. The fully developed basement offers flexibility, with a fifth<br>bedroom, a bathroom, and versatile spaces for a home office, recreation, or fitness area. It's the ideal place for family movie nights or entertaining guests, with<br>plenty of storage to keep everything organized. 3. Attached Front Garage: Say goodbye to the hassle of parking in the cold! The attached front garage allows direct<br>entry into a spacious mudroom, offering both convenience and comfort year-round. 4. Prime Lot & Location: The suny west-facing backyard fils the home with<br>natural light, creating a bright and inviting atmosphere. The large lot offers ample space for outdoor activities, the backyard is very spa |                                 |                                               |                      |                                 |  |  |  |