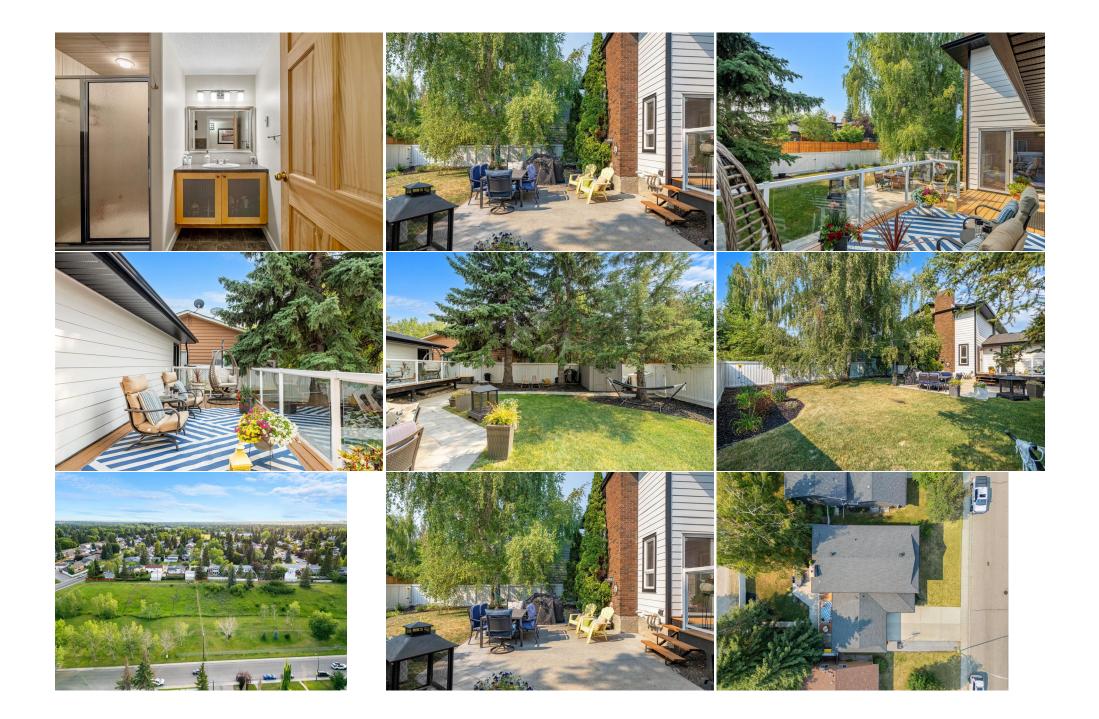

| Game Room<br>Bedroom                            | Basement<br>Basement                                                                                                                                                                                                                                                                                                                                                                                                                                                                                                                                                                                                                                                                                                                                                                                                                                                                                                                                                                                                                                                                                                                                                                                                                                                                                                                                                                                                                                                                                                                                                                                                                                                                                                                                                                                                                                                                                                                                                                                                                                                                                                                                               | 80`5" x 80`5"<br>44`11" x 34`9" | Office<br>3pc Bathroom<br>Legal/Tax/Financial | Basement<br>Basement | 43`8" x 29`2"<br>25`11" x 20`1" |  |  |  |
|-------------------------------------------------|--------------------------------------------------------------------------------------------------------------------------------------------------------------------------------------------------------------------------------------------------------------------------------------------------------------------------------------------------------------------------------------------------------------------------------------------------------------------------------------------------------------------------------------------------------------------------------------------------------------------------------------------------------------------------------------------------------------------------------------------------------------------------------------------------------------------------------------------------------------------------------------------------------------------------------------------------------------------------------------------------------------------------------------------------------------------------------------------------------------------------------------------------------------------------------------------------------------------------------------------------------------------------------------------------------------------------------------------------------------------------------------------------------------------------------------------------------------------------------------------------------------------------------------------------------------------------------------------------------------------------------------------------------------------------------------------------------------------------------------------------------------------------------------------------------------------------------------------------------------------------------------------------------------------------------------------------------------------------------------------------------------------------------------------------------------------------------------------------------------------------------------------------------------------|---------------------------------|-----------------------------------------------|----------------------|---------------------------------|--|--|--|
| Title:<br><b>Fee Simple</b><br>Legal Desc:      | 7611325                                                                                                                                                                                                                                                                                                                                                                                                                                                                                                                                                                                                                                                                                                                                                                                                                                                                                                                                                                                                                                                                                                                                                                                                                                                                                                                                                                                                                                                                                                                                                                                                                                                                                                                                                                                                                                                                                                                                                                                                                                                                                                                                                            | Zoning:<br><b>R-C1</b>          | Remarks                                       |                      |                                 |  |  |  |
| Pub Rmks:<br>Inclusions:<br>Property Listed By: | **Open house Saturday, September 21 from 1:30-3:30 pm** Welcome to 1108 Lake Placid Drive, a quiet street in the heart of Lake Bonavista. If you've been<br>exploring Calgary's real estate market in this price range, prepare to be impressed by the outstanding value and compelling reasons to make this property your<br>next home. 1. Fully Renovated & Turnkey: This home is completely move-in ready, with high-quality updates throughout. Enjoy the luxury of updated windows<br>throughout and a stunning high-end kitchen featuring a Miele refrigerator, Miele dishwasher, and a butler's pantry for ample storage and prep space. The new<br>white oak engineered hardwood on the main floor complements the modern design, while new interior doors, baseboards, and fresh paint throughout elevate the<br>overall aesthetic. The exterior updates are equally impressive with updated Hardy board siding that was painted this year for a fresh look, updated roof shingles,<br>soffits, and gutters, ensuring long-lasting durability and peace of mind. 2. Spacious & Thoughtful Floor Plan: With over 3,700 square feet of well-designed living<br>space, this two-storey layout is perfect for established or growing families. Four upper-level bedrooms are large and spacious, the primary bedroom features a<br>walk-in closet and modern ensuite bathroom. An additional updated full bathroom adds convenience. The fully developed basement offers flexibility, with a fifth<br>bedroom, a bathroom, and versatile spaces for a home office, recreation, or fitness area. It's the ideal place for family movie nights or entertaining guests, with<br>plenty of storage to keep everything organized. 3. Attached Front Garage: Say goodbye to the hassle of parking in the cold! The attached front garage allows direct<br>entry into a spacious mudroom, offering both convenience and comfort year-round. 4. Prime Lot & Location: The suny west-facing backyard fils the home with<br>natural light, creating a bright and inviting atmosphere. The large lot offers ample space for outdoor activities, the backyard is very spa |                                 |                                               |                      |                                 |  |  |  |