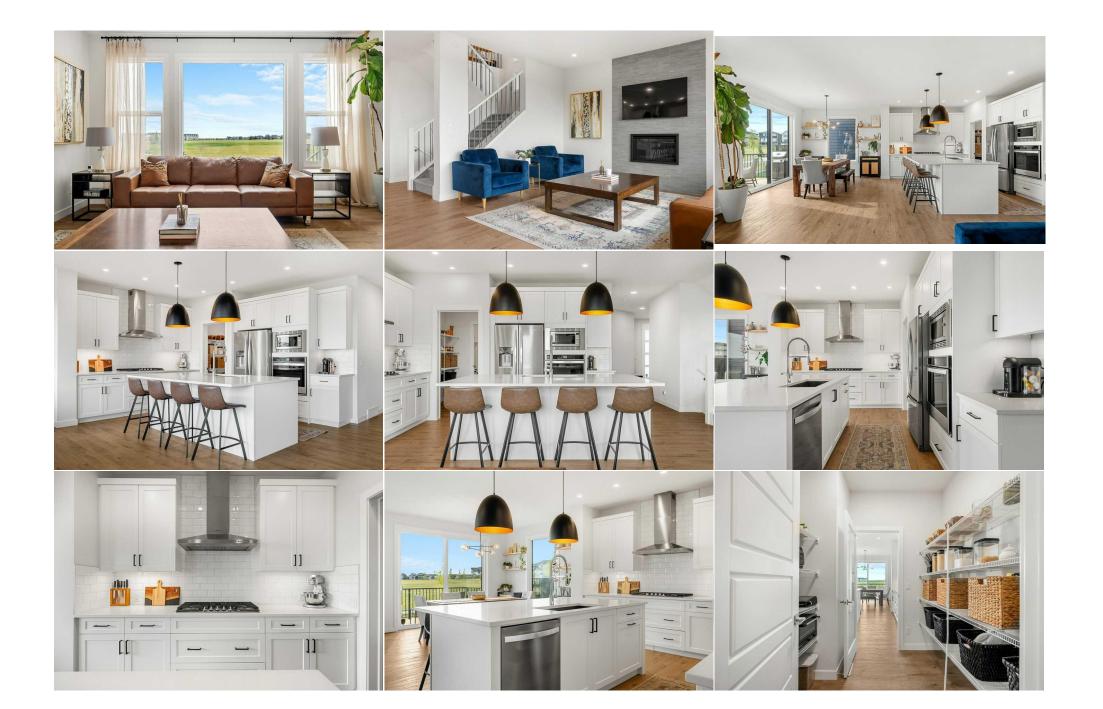

| Living Room<br>Laundry<br>5pc Ensuite bath<br>Bedroom<br>Bedroom - Primary | Main<br>Upper<br>Upper<br>Upper<br>Upper                                                                                                                                                                                                                                                                                                                                                                                                                                                                                                                                                                                                                                                                                                                                                                                                                                                                                                                                                                                                                                                                                                                                                                                                                                                                                                                                                                                                                                                                                                                                                                                                                                                                                                                                                                                                                                                                                        | 16`6" x 14`10"<br>6`2" x 5`4"<br>12`4" x 13`8"<br>9`8" x 13`5"<br>16`1" x 15`1" | Bonus Room<br>5pc Bathroom<br>Bedroom<br>Bedroom<br>Walk-In Closet<br>Legal/Tax/Financial | Upper<br>Upper<br>Upper<br>Upper<br>Basement | 16`1" x 15`6"<br>12`5" x 7`5"<br>9`9" x 12`7"<br>12`4" x 10`1"<br>12`4" x 6`5" |  |  |
|----------------------------------------------------------------------------|---------------------------------------------------------------------------------------------------------------------------------------------------------------------------------------------------------------------------------------------------------------------------------------------------------------------------------------------------------------------------------------------------------------------------------------------------------------------------------------------------------------------------------------------------------------------------------------------------------------------------------------------------------------------------------------------------------------------------------------------------------------------------------------------------------------------------------------------------------------------------------------------------------------------------------------------------------------------------------------------------------------------------------------------------------------------------------------------------------------------------------------------------------------------------------------------------------------------------------------------------------------------------------------------------------------------------------------------------------------------------------------------------------------------------------------------------------------------------------------------------------------------------------------------------------------------------------------------------------------------------------------------------------------------------------------------------------------------------------------------------------------------------------------------------------------------------------------------------------------------------------------------------------------------------------|---------------------------------------------------------------------------------|-------------------------------------------------------------------------------------------|----------------------------------------------|--------------------------------------------------------------------------------|--|--|
| Title:<br>Fee Simple<br>Legal Desc:                                        | 2111621                                                                                                                                                                                                                                                                                                                                                                                                                                                                                                                                                                                                                                                                                                                                                                                                                                                                                                                                                                                                                                                                                                                                                                                                                                                                                                                                                                                                                                                                                                                                                                                                                                                                                                                                                                                                                                                                                                                         | Zoning:<br><b>R-1</b>                                                           |                                                                                           |                                              |                                                                                |  |  |
|                                                                            |                                                                                                                                                                                                                                                                                                                                                                                                                                                                                                                                                                                                                                                                                                                                                                                                                                                                                                                                                                                                                                                                                                                                                                                                                                                                                                                                                                                                                                                                                                                                                                                                                                                                                                                                                                                                                                                                                                                                 |                                                                                 | Remarks                                                                                   |                                              |                                                                                |  |  |
| Pub Rmks:<br>Inclusions:<br>Property Listed By:                            | Open house Saturday Sept 21 from 1-3pm. Lakeside living at its finest! This home is situated walking distance to Harmony lake, local shopping and is backing and fronting onto green space, yes, that's correct. Only a few of these desired lots back onto the expansive green space and across the road walking path and green strip offering no neighbors in front and behind. Enter into luxury vinyl plank flooring, a front home office, side 2pc bath which stretches to the family size mudroom with access from the oversized garage into through the walk-in pantry that leads into the kitchen and adorn with 9' knockdown ceilings throughout. The back of the home boasts an open design with a rear dining area connecting the backyard via the garden door, side lifestyle room with your focal gas fireplace and entertainment style kitchen offering everything you come to expect including a center island, quartz counters, built in oven and microwave, gas stove top, chimney hood fan and french door fridge. Open rails guide you to the upper level. A vaulted and central bonus room greets you with a smart design featuring 3 upper kids/guest bedrooms, upper laundry and a Jack and Jill concept 5 pc bath. To the back of the home is the primary bedroom with brilliant views of the green space, Harmony lake and even COP! The perfect space for relaxation in the 5-pc en-suite bath, tiled flooring, deep soaker tub, his and her sinks, quartz counters and separate water closet. The walk-in closet is large enough for both to enjoy and blends this space together for form and functionality. Recently developed lower level with permits complete this impressive home with a full width recreation room, 4 pc lower bath, 5th bedroom and plenty of seasonal storage. Simply an impressive plan, design, location, lot and home!<br>Door bell camera, 3 TV mounts, floating shelves |                                                                                 |                                                                                           |                                              |                                                                                |  |  |