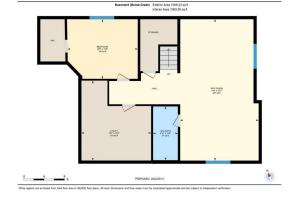

## Utilities and Features

| Roof:                                                                                        | Asphalt Shingle                                    | Construction:                                                                                                          | Construction:<br>Cement Fiber Board                      |                         |                                              |  |  |  |
|----------------------------------------------------------------------------------------------|----------------------------------------------------|------------------------------------------------------------------------------------------------------------------------|----------------------------------------------------------|-------------------------|----------------------------------------------|--|--|--|
| Heating:                                                                                     | Forced Air,Natural Gas                             | Cement Fiber Board                                                                                                     |                                                          |                         |                                              |  |  |  |
| Sewer:                                                                                       | Public Sewer                                       |                                                                                                                        | Flooring:                                                | Flooring:               |                                              |  |  |  |
| Ext Feat:                                                                                    | None                                               | Carpet,Ceramic Tile,Hardw                                                                                              | Carpet,Ceramic Tile,Hardwood<br>Water Source:            |                         |                                              |  |  |  |
|                                                                                              |                                                    | Water Source:                                                                                                          |                                                          |                         |                                              |  |  |  |
|                                                                                              |                                                    |                                                                                                                        | Public                                                   | Public                  |                                              |  |  |  |
|                                                                                              |                                                    |                                                                                                                        | Fnd/Bsmt:                                                |                         |                                              |  |  |  |
|                                                                                              |                                                    |                                                                                                                        | Poured Concrete                                          |                         |                                              |  |  |  |
| Kitchen Appl:                                                                                | Built-In Oven,Dishwa                               | Built-In Oven,Dishwasher,Dryer,Garage Control(s),Gas Cooktop,Microwave,Range Hood,Refrigerator,Washer,Window Coverings |                                                          |                         |                                              |  |  |  |
|                                                                                              |                                                    |                                                                                                                        |                                                          |                         |                                              |  |  |  |
| Int Feat:                                                                                    |                                                    | oset Organizers,Double Vanity,High<br>dows,Walk-In Closet(s)                                                           | Ceilings,Kitchen Island,No Smoking H                     | lome,Open Floorplan,Pan | try,Quartz Counters,Storage,Vaulted          |  |  |  |
|                                                                                              |                                                    |                                                                                                                        | Ceilings,Kitchen Island,No Smoking F                     | lome,Open Floorplan,Pan | try,Quartz Counters,Storage,Vaulted          |  |  |  |
|                                                                                              |                                                    |                                                                                                                        | Ceilings,Kitchen Island,No Smoking F<br>Room Information | lome,Open Floorplan,Pan | try,Quartz Counters,Storage,Vaulted          |  |  |  |
| Utilities:                                                                                   |                                                    |                                                                                                                        |                                                          | lome,Open Floorplan,Pan | try,Quartz Counters,Storage,Vaulted          |  |  |  |
| Utilities:<br>                                                                               | Ceiling(s),Vinyl Wind                              | dows,Walk-In Closet(s)                                                                                                 | Room Information                                         |                         |                                              |  |  |  |
| Utilities:<br><u>Room</u><br><b>4pc Bathroom</b>                                             | Ceiling(s),Vinyl Wind                              | dows,Walk-In Closet(s)                                                                                                 | Room Information                                         | Level                   | Dimensions                                   |  |  |  |
| Utilities:<br><u>Room</u><br>4pc Bathroom<br>Game Room                                       | Ceiling(s),Vinyl Wind<br>Level<br>n Lower<br>Lower | dows,Walk-In Closet(s)<br>Dimensions<br>10`6" x 4`10"                                                                  | Room Information   Room   Bedroom                        | Level<br>Lower          | Dimensions<br>11`8" x 13`9"                  |  |  |  |
| Int Feat:<br>Utilities:<br><u>Room</u><br>4pc Bathroom<br>Game Room<br>2pc Bathroom<br>Foyer | Ceiling(s),Vinyl Wind<br>Level<br>n Lower<br>Lower | dows,Walk-In Closet(s)<br><u>Dimensions</u><br>10`6" x 4`10"<br>27`7" x 15`4"                                          | Room Information   Room   Bedroom   Furnace/Utility Room | Level<br>Lower<br>Lower | Dimensions<br>11`8" x 13`9"<br>15`7" x 13`7" |  |  |  |

| Living Room<br>Laundry<br>5pc Ensuite bath<br>Bedroom<br>Bedroom - Primary | Main<br>Upper<br>Upper<br>Upper<br>Upper                                                                                                                                                                                                                                                                                                                                                                                                                                                                                                                                                                                                                                                                                                                                                                                                                                                                                                                                                                                                                                                                                                                                                                                                                                                                                                                                                                                                                                                                                                                                                                                                                                                                                                                                                                                                                                                                                        | 16`6" x 14`10"<br>6`2" x 5`4"<br>12`4" x 13`8"<br>9`8" x 13`5"<br>16`1" x 15`1" | Bonus Room<br>5pc Bathroom<br>Bedroom<br>Bedroom<br>Walk-In Closet<br>Legal/Tax/Financial | Upper<br>Upper<br>Upper<br>Upper<br>Basement | 16`1" x 15`6"<br>12`5" x 7`5"<br>9`9" x 12`7"<br>12`4" x 10`1"<br>12`4" x 6`5" |  |  |
|----------------------------------------------------------------------------|---------------------------------------------------------------------------------------------------------------------------------------------------------------------------------------------------------------------------------------------------------------------------------------------------------------------------------------------------------------------------------------------------------------------------------------------------------------------------------------------------------------------------------------------------------------------------------------------------------------------------------------------------------------------------------------------------------------------------------------------------------------------------------------------------------------------------------------------------------------------------------------------------------------------------------------------------------------------------------------------------------------------------------------------------------------------------------------------------------------------------------------------------------------------------------------------------------------------------------------------------------------------------------------------------------------------------------------------------------------------------------------------------------------------------------------------------------------------------------------------------------------------------------------------------------------------------------------------------------------------------------------------------------------------------------------------------------------------------------------------------------------------------------------------------------------------------------------------------------------------------------------------------------------------------------|---------------------------------------------------------------------------------|-------------------------------------------------------------------------------------------|----------------------------------------------|--------------------------------------------------------------------------------|--|--|
| Title:<br>Fee Simple<br>Legal Desc:                                        | 2111621                                                                                                                                                                                                                                                                                                                                                                                                                                                                                                                                                                                                                                                                                                                                                                                                                                                                                                                                                                                                                                                                                                                                                                                                                                                                                                                                                                                                                                                                                                                                                                                                                                                                                                                                                                                                                                                                                                                         | Zoning:<br><b>R-1</b>                                                           |                                                                                           |                                              |                                                                                |  |  |
|                                                                            |                                                                                                                                                                                                                                                                                                                                                                                                                                                                                                                                                                                                                                                                                                                                                                                                                                                                                                                                                                                                                                                                                                                                                                                                                                                                                                                                                                                                                                                                                                                                                                                                                                                                                                                                                                                                                                                                                                                                 |                                                                                 | Remarks                                                                                   |                                              |                                                                                |  |  |
| Pub Rmks:<br>Inclusions:<br>Property Listed By:                            | Open house Saturday Sept 21 from 1-3pm. Lakeside living at its finest! This home is situated walking distance to Harmony lake, local shopping and is backing and fronting onto green space, yes, that's correct. Only a few of these desired lots back onto the expansive green space and across the road walking path and green strip offering no neighbors in front and behind. Enter into luxury vinyl plank flooring, a front home office, side 2pc bath which stretches to the family size mudroom with access from the oversized garage into through the walk-in pantry that leads into the kitchen and adorn with 9' knockdown ceilings throughout. The back of the home boasts an open design with a rear dining area connecting the backyard via the garden door, side lifestyle room with your focal gas fireplace and entertainment style kitchen offering everything you come to expect including a center island, quartz counters, built in oven and microwave, gas stove top, chimney hood fan and french door fridge. Open rails guide you to the upper level. A vaulted and central bonus room greets you with a smart design featuring 3 upper kids/guest bedrooms, upper laundry and a Jack and Jill concept 5 pc bath. To the back of the home is the primary bedroom with brilliant views of the green space, Harmony lake and even COP! The perfect space for relaxation in the 5-pc en-suite bath, tiled flooring, deep soaker tub, his and her sinks, quartz counters and separate water closet. The walk-in closet is large enough for both to enjoy and blends this space together for form and functionality. Recently developed lower level with permits complete this impressive home with a full width recreation room, 4 pc lower bath, 5th bedroom and plenty of seasonal storage. Simply an impressive plan, design, location, lot and home!<br>Door bell camera, 3 TV mounts, floating shelves |                                                                                 |                                                                                           |                                              |                                                                                |  |  |