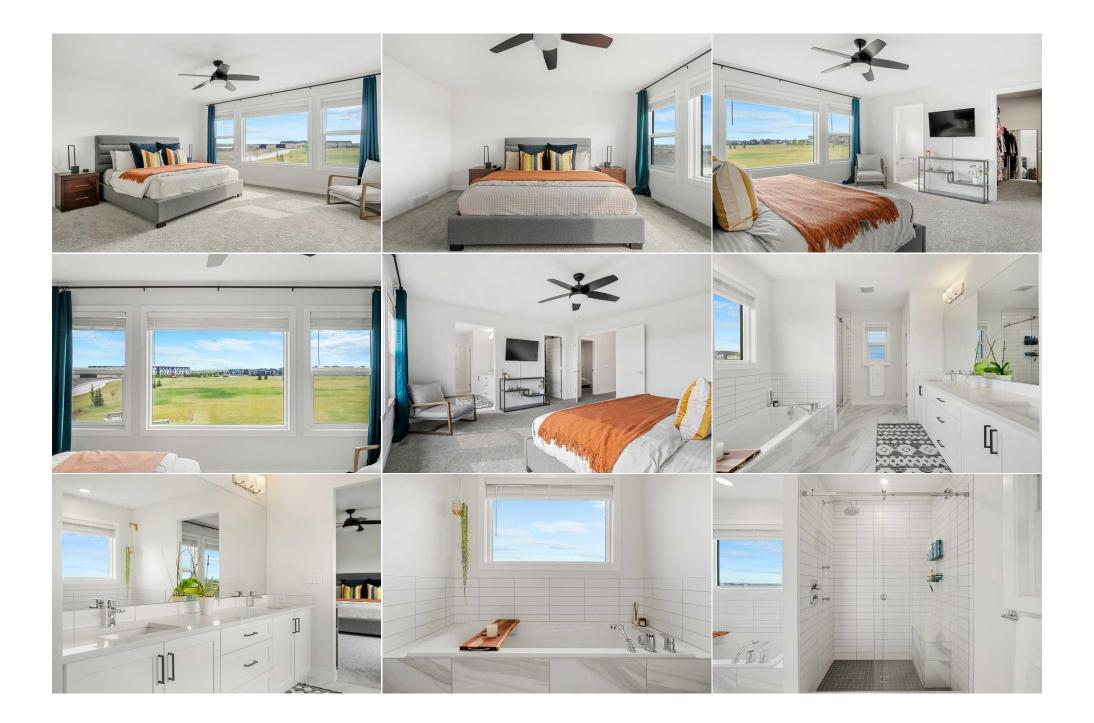

| Living Room<br>Laundry<br>5pc Ensuite bath<br>Bedroom<br>Bedroom - Primary | Main<br>Upper<br>Upper<br>Upper<br>Upper                                                                                                                                                                                                                                                                                                                                                                                                                                                                                                                                                                                                                                                                                                                                                                                                                                                                                                                                                                                                                                                                                                                                                                                                                                                                                                                                                                                                                                                                                                                                                                                                                                                                                                                                                                                                                                                                                        | 16`6" x 14`10"<br>6`2" x 5`4"<br>12`4" x 13`8"<br>9`8" x 13`5"<br>16`1" x 15`1" | Bonus Room<br>5pc Bathroom<br>Bedroom<br>Bedroom<br>Walk-In Closet<br>Legal/Tax/Financial | Upper<br>Upper<br>Upper<br>Upper<br>Basement | 16`1" x 15`6"<br>12`5" x 7`5"<br>9`9" x 12`7"<br>12`4" x 10`1"<br>12`4" x 6`5" |  |  |
|----------------------------------------------------------------------------|---------------------------------------------------------------------------------------------------------------------------------------------------------------------------------------------------------------------------------------------------------------------------------------------------------------------------------------------------------------------------------------------------------------------------------------------------------------------------------------------------------------------------------------------------------------------------------------------------------------------------------------------------------------------------------------------------------------------------------------------------------------------------------------------------------------------------------------------------------------------------------------------------------------------------------------------------------------------------------------------------------------------------------------------------------------------------------------------------------------------------------------------------------------------------------------------------------------------------------------------------------------------------------------------------------------------------------------------------------------------------------------------------------------------------------------------------------------------------------------------------------------------------------------------------------------------------------------------------------------------------------------------------------------------------------------------------------------------------------------------------------------------------------------------------------------------------------------------------------------------------------------------------------------------------------|---------------------------------------------------------------------------------|-------------------------------------------------------------------------------------------|----------------------------------------------|--------------------------------------------------------------------------------|--|--|
| Title:<br>Fee Simple<br>Legal Desc:                                        | 2111621                                                                                                                                                                                                                                                                                                                                                                                                                                                                                                                                                                                                                                                                                                                                                                                                                                                                                                                                                                                                                                                                                                                                                                                                                                                                                                                                                                                                                                                                                                                                                                                                                                                                                                                                                                                                                                                                                                                         | Zoning:<br><b>R-1</b>                                                           |                                                                                           |                                              |                                                                                |  |  |
|                                                                            |                                                                                                                                                                                                                                                                                                                                                                                                                                                                                                                                                                                                                                                                                                                                                                                                                                                                                                                                                                                                                                                                                                                                                                                                                                                                                                                                                                                                                                                                                                                                                                                                                                                                                                                                                                                                                                                                                                                                 |                                                                                 | Remarks                                                                                   |                                              |                                                                                |  |  |
| Pub Rmks:<br>Inclusions:<br>Property Listed By:                            | Open house Saturday Sept 21 from 1-3pm. Lakeside living at its finest! This home is situated walking distance to Harmony lake, local shopping and is backing and fronting onto green space, yes, that's correct. Only a few of these desired lots back onto the expansive green space and across the road walking path and green strip offering no neighbors in front and behind. Enter into luxury vinyl plank flooring, a front home office, side 2pc bath which stretches to the family size mudroom with access from the oversized garage into through the walk-in pantry that leads into the kitchen and adorn with 9' knockdown ceilings throughout. The back of the home boasts an open design with a rear dining area connecting the backyard via the garden door, side lifestyle room with your focal gas fireplace and entertainment style kitchen offering everything you come to expect including a center island, quartz counters, built in oven and microwave, gas stove top, chimney hood fan and french door fridge. Open rails guide you to the upper level. A vaulted and central bonus room greets you with a smart design featuring 3 upper kids/guest bedrooms, upper laundry and a Jack and Jill concept 5 pc bath. To the back of the home is the primary bedroom with brilliant views of the green space, Harmony lake and even COP! The perfect space for relaxation in the 5-pc en-suite bath, tiled flooring, deep soaker tub, his and her sinks, quartz counters and separate water closet. The walk-in closet is large enough for both to enjoy and blends this space together for form and functionality. Recently developed lower level with permits complete this impressive home with a full width recreation room, 4 pc lower bath, 5th bedroom and plenty of seasonal storage. Simply an impressive plan, design, location, lot and home!<br>Door bell camera, 3 TV mounts, floating shelves |                                                                                 |                                                                                           |                                              |                                                                                |  |  |