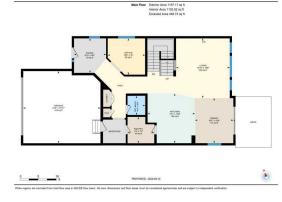

| Information   |                                 |                   |                     | DOM                    |                     |
|---------------|---------------------------------|-------------------|---------------------|------------------------|---------------------|
| e:            | Residential                     |                   |                     | 7                      |                     |
| e:            | Detached                        |                   |                     | Layout                 |                     |
| n:            | Rural Rocky View                | Finished Floor Ar | ea                  | Beds:                  | 5(41)               |
|               | County                          | Abv Sqft:         | 2,729               | Baths:                 | 3.5 (3 1)           |
| lt:           | 2023                            | Low Sqft:         |                     | Style:                 | 2 Storey            |
| <u>mation</u> |                                 | Ttl Sqft:         | 2,729               | -                      | -                   |
| r:            | 4,356 sqft                      | ·                 |                     | <b>D</b> e d la c      |                     |
| e:            | •                               |                   |                     | <u>Parking</u>         |                     |
|               |                                 |                   |                     | Ttl Park:              | 4                   |
|               |                                 |                   |                     | Garage Sz:             | 2                   |
|               | Back Yard,Backs on<br>Lot,Views | to Park/Green Sp  | oace,Lawn,No Neighl | oours Behind,Landscape | d,Level,Rectangular |
| t:            | Double Garage Atta              | ched,Oversized    |                     |                        |                     |

## Utilities and Features

| Roof:                                                                                        | Asphalt Shingle                                    | Construction:                                                                                                          | Construction:<br>Cement Fiber Board                      |                         |                                              |  |  |  |
|----------------------------------------------------------------------------------------------|----------------------------------------------------|------------------------------------------------------------------------------------------------------------------------|----------------------------------------------------------|-------------------------|----------------------------------------------|--|--|--|
| Heating:                                                                                     | Forced Air,Natural Gas                             | Cement Fiber Board                                                                                                     |                                                          |                         |                                              |  |  |  |
| Sewer:                                                                                       | Public Sewer                                       |                                                                                                                        | Flooring:                                                | Flooring:               |                                              |  |  |  |
| Ext Feat:                                                                                    | None                                               | Carpet,Ceramic Tile,Hardw                                                                                              | Carpet,Ceramic Tile,Hardwood<br>Water Source:            |                         |                                              |  |  |  |
|                                                                                              |                                                    | Water Source:                                                                                                          |                                                          |                         |                                              |  |  |  |
|                                                                                              |                                                    |                                                                                                                        | Public                                                   | Public                  |                                              |  |  |  |
|                                                                                              |                                                    |                                                                                                                        | Fnd/Bsmt:                                                |                         |                                              |  |  |  |
|                                                                                              |                                                    |                                                                                                                        | Poured Concrete                                          |                         |                                              |  |  |  |
| Kitchen Appl:                                                                                | Built-In Oven,Dishwa                               | Built-In Oven,Dishwasher,Dryer,Garage Control(s),Gas Cooktop,Microwave,Range Hood,Refrigerator,Washer,Window Coverings |                                                          |                         |                                              |  |  |  |
|                                                                                              |                                                    |                                                                                                                        |                                                          |                         |                                              |  |  |  |
| Int Feat:                                                                                    |                                                    | oset Organizers,Double Vanity,High<br>dows,Walk-In Closet(s)                                                           | Ceilings,Kitchen Island,No Smoking H                     | lome,Open Floorplan,Pan | try,Quartz Counters,Storage,Vaulted          |  |  |  |
|                                                                                              |                                                    |                                                                                                                        | Ceilings,Kitchen Island,No Smoking F                     | lome,Open Floorplan,Pan | try,Quartz Counters,Storage,Vaulted          |  |  |  |
|                                                                                              |                                                    |                                                                                                                        | Ceilings,Kitchen Island,No Smoking F<br>Room Information | lome,Open Floorplan,Pan | try,Quartz Counters,Storage,Vaulted          |  |  |  |
| Utilities:                                                                                   |                                                    |                                                                                                                        |                                                          | lome,Open Floorplan,Pan | try,Quartz Counters,Storage,Vaulted          |  |  |  |
| Utilities:<br>                                                                               | Ceiling(s),Vinyl Wind                              | dows,Walk-In Closet(s)                                                                                                 | Room Information                                         |                         |                                              |  |  |  |
| Utilities:<br><u>Room</u><br><b>4pc Bathroom</b>                                             | Ceiling(s),Vinyl Wind                              | dows,Walk-In Closet(s)                                                                                                 | Room Information                                         | Level                   | Dimensions                                   |  |  |  |
| Utilities:<br><u>Room</u><br>4pc Bathroom<br>Game Room                                       | Ceiling(s),Vinyl Wind<br>Level<br>n Lower<br>Lower | dows,Walk-In Closet(s)<br>Dimensions<br>10`6" x 4`10"                                                                  | Room Information   Room   Bedroom                        | Level<br>Lower          | Dimensions<br>11`8" x 13`9"                  |  |  |  |
| Int Feat:<br>Utilities:<br><u>Room</u><br>4pc Bathroom<br>Game Room<br>2pc Bathroom<br>Foyer | Ceiling(s),Vinyl Wind<br>Level<br>n Lower<br>Lower | dows,Walk-In Closet(s)<br><u>Dimensions</u><br>10`6" x 4`10"<br>27`7" x 15`4"                                          | Room Information   Room   Bedroom   Furnace/Utility Room | Level<br>Lower<br>Lower | Dimensions<br>11`8" x 13`9"<br>15`7" x 13`7" |  |  |  |