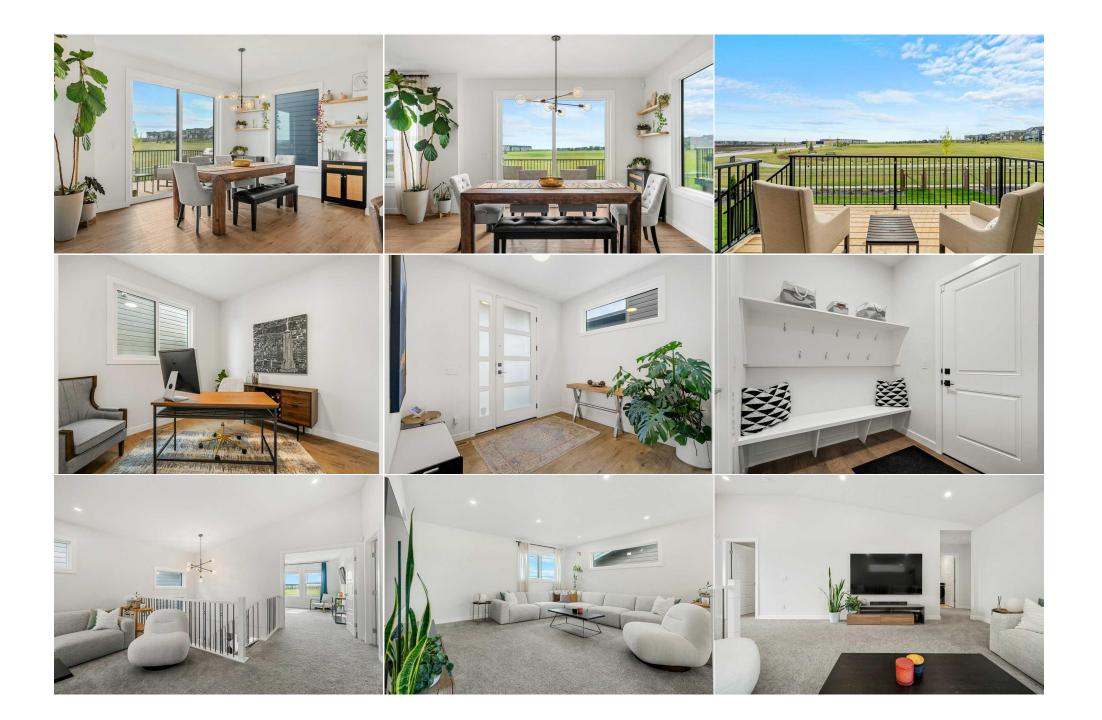

| Living Room<br>Laundry<br>5pc Ensuite bath<br>Bedroom<br>Bedroom - Primary | Main<br>Upper<br>Upper<br>Upper<br>Upper                                                                                                                                                                                                                                                                                                                                                                                                                                                                                                                                                                                                                                                                                                                                                                                                                                                                                                                                                                                                                                                                                                                                                                                                                                                                                                                                                                                                                                                                                                                                                                                                                                                                                                                                                                                                                                                                                        | 16`6" x 14`10"<br>6`2" x 5`4"<br>12`4" x 13`8"<br>9`8" x 13`5"<br>16`1" x 15`1" | Bonus Room<br>5pc Bathroom<br>Bedroom<br>Bedroom<br>Walk-In Closet<br>Legal/Tax/Financial | Upper<br>Upper<br>Upper<br>Upper<br>Basement | 16`1" x 15`6"<br>12`5" x 7`5"<br>9`9" x 12`7"<br>12`4" x 10`1"<br>12`4" x 6`5" |  |  |
|----------------------------------------------------------------------------|---------------------------------------------------------------------------------------------------------------------------------------------------------------------------------------------------------------------------------------------------------------------------------------------------------------------------------------------------------------------------------------------------------------------------------------------------------------------------------------------------------------------------------------------------------------------------------------------------------------------------------------------------------------------------------------------------------------------------------------------------------------------------------------------------------------------------------------------------------------------------------------------------------------------------------------------------------------------------------------------------------------------------------------------------------------------------------------------------------------------------------------------------------------------------------------------------------------------------------------------------------------------------------------------------------------------------------------------------------------------------------------------------------------------------------------------------------------------------------------------------------------------------------------------------------------------------------------------------------------------------------------------------------------------------------------------------------------------------------------------------------------------------------------------------------------------------------------------------------------------------------------------------------------------------------|---------------------------------------------------------------------------------|-------------------------------------------------------------------------------------------|----------------------------------------------|--------------------------------------------------------------------------------|--|--|
| Title:<br>Fee Simple<br>Legal Desc:                                        | 2111621                                                                                                                                                                                                                                                                                                                                                                                                                                                                                                                                                                                                                                                                                                                                                                                                                                                                                                                                                                                                                                                                                                                                                                                                                                                                                                                                                                                                                                                                                                                                                                                                                                                                                                                                                                                                                                                                                                                         | Zoning:<br><b>R-1</b>                                                           |                                                                                           |                                              |                                                                                |  |  |
|                                                                            |                                                                                                                                                                                                                                                                                                                                                                                                                                                                                                                                                                                                                                                                                                                                                                                                                                                                                                                                                                                                                                                                                                                                                                                                                                                                                                                                                                                                                                                                                                                                                                                                                                                                                                                                                                                                                                                                                                                                 |                                                                                 | Remarks                                                                                   |                                              |                                                                                |  |  |
| Pub Rmks:<br>Inclusions:<br>Property Listed By:                            | Open house Saturday Sept 21 from 1-3pm. Lakeside living at its finest! This home is situated walking distance to Harmony lake, local shopping and is backing and fronting onto green space, yes, that's correct. Only a few of these desired lots back onto the expansive green space and across the road walking path and green strip offering no neighbors in front and behind. Enter into luxury vinyl plank flooring, a front home office, side 2pc bath which stretches to the family size mudroom with access from the oversized garage into through the walk-in pantry that leads into the kitchen and adorn with 9' knockdown ceilings throughout. The back of the home boasts an open design with a rear dining area connecting the backyard via the garden door, side lifestyle room with your focal gas fireplace and entertainment style kitchen offering everything you come to expect including a center island, quartz counters, built in oven and microwave, gas stove top, chimney hood fan and french door fridge. Open rails guide you to the upper level. A vaulted and central bonus room greets you with a smart design featuring 3 upper kids/guest bedrooms, upper laundry and a Jack and Jill concept 5 pc bath. To the back of the home is the primary bedroom with brilliant views of the green space, Harmony lake and even COP! The perfect space for relaxation in the 5-pc en-suite bath, tiled flooring, deep soaker tub, his and her sinks, quartz counters and separate water closet. The walk-in closet is large enough for both to enjoy and blends this space together for form and functionality. Recently developed lower level with permits complete this impressive home with a full width recreation room, 4 pc lower bath, 5th bedroom and plenty of seasonal storage. Simply an impressive plan, design, location, lot and home!<br>Door bell camera, 3 TV mounts, floating shelves |                                                                                 |                                                                                           |                                              |                                                                                |  |  |