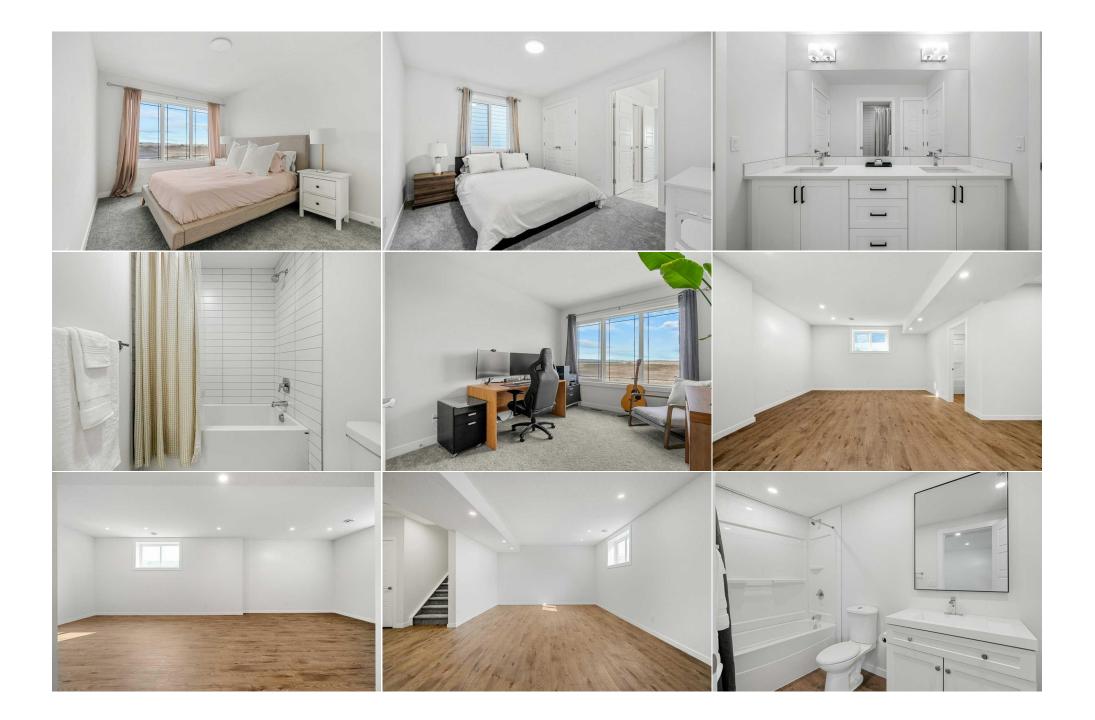

| Living Room<br>Laundry<br>5pc Ensuite bath<br>Bedroom<br>Bedroom - Primary | Main<br>Upper<br>Upper<br>Upper<br>Upper                                                                                                                                                                                                                                                                                                                                                                                                                                                                                                                                                                                                                                                                                                                                                                                                                                                                                                                                                                                                                                                                                                                                                                                                                                                                                                                                                                                                                                                                                                                                                                                                                                                                                                                                                                                                                                                                                        | 16`6" x 14`10"<br>6`2" x 5`4"<br>12`4" x 13`8"<br>9`8" x 13`5"<br>16`1" x 15`1" | Bonus Room<br>5pc Bathroom<br>Bedroom<br>Bedroom<br>Walk-In Closet<br>Legal/Tax/Financial | Upper<br>Upper<br>Upper<br>Upper<br>Basement | 16`1" x 15`6"<br>12`5" x 7`5"<br>9`9" x 12`7"<br>12`4" x 10`1"<br>12`4" x 6`5" |  |  |
|----------------------------------------------------------------------------|---------------------------------------------------------------------------------------------------------------------------------------------------------------------------------------------------------------------------------------------------------------------------------------------------------------------------------------------------------------------------------------------------------------------------------------------------------------------------------------------------------------------------------------------------------------------------------------------------------------------------------------------------------------------------------------------------------------------------------------------------------------------------------------------------------------------------------------------------------------------------------------------------------------------------------------------------------------------------------------------------------------------------------------------------------------------------------------------------------------------------------------------------------------------------------------------------------------------------------------------------------------------------------------------------------------------------------------------------------------------------------------------------------------------------------------------------------------------------------------------------------------------------------------------------------------------------------------------------------------------------------------------------------------------------------------------------------------------------------------------------------------------------------------------------------------------------------------------------------------------------------------------------------------------------------|---------------------------------------------------------------------------------|-------------------------------------------------------------------------------------------|----------------------------------------------|--------------------------------------------------------------------------------|--|--|
| Title:<br>Fee Simple<br>Legal Desc:                                        | 2111621                                                                                                                                                                                                                                                                                                                                                                                                                                                                                                                                                                                                                                                                                                                                                                                                                                                                                                                                                                                                                                                                                                                                                                                                                                                                                                                                                                                                                                                                                                                                                                                                                                                                                                                                                                                                                                                                                                                         | Zoning:<br><b>R-1</b>                                                           |                                                                                           |                                              |                                                                                |  |  |
|                                                                            |                                                                                                                                                                                                                                                                                                                                                                                                                                                                                                                                                                                                                                                                                                                                                                                                                                                                                                                                                                                                                                                                                                                                                                                                                                                                                                                                                                                                                                                                                                                                                                                                                                                                                                                                                                                                                                                                                                                                 |                                                                                 | Remarks                                                                                   |                                              |                                                                                |  |  |
| Pub Rmks:<br>Inclusions:<br>Property Listed By:                            | Open house Saturday Sept 21 from 1-3pm. Lakeside living at its finest! This home is situated walking distance to Harmony lake, local shopping and is backing and fronting onto green space, yes, that's correct. Only a few of these desired lots back onto the expansive green space and across the road walking path and green strip offering no neighbors in front and behind. Enter into luxury vinyl plank flooring, a front home office, side 2pc bath which stretches to the family size mudroom with access from the oversized garage into through the walk-in pantry that leads into the kitchen and adorn with 9' knockdown ceilings throughout. The back of the home boasts an open design with a rear dining area connecting the backyard via the garden door, side lifestyle room with your focal gas fireplace and entertainment style kitchen offering everything you come to expect including a center island, quartz counters, built in oven and microwave, gas stove top, chimney hood fan and french door fridge. Open rails guide you to the upper level. A vaulted and central bonus room greets you with a smart design featuring 3 upper kids/guest bedrooms, upper laundry and a Jack and Jill concept 5 pc bath. To the back of the home is the primary bedroom with brilliant views of the green space, Harmony lake and even COP! The perfect space for relaxation in the 5-pc en-suite bath, tiled flooring, deep soaker tub, his and her sinks, quartz counters and separate water closet. The walk-in closet is large enough for both to enjoy and blends this space together for form and functionality. Recently developed lower level with permits complete this impressive home with a full width recreation room, 4 pc lower bath, 5th bedroom and plenty of seasonal storage. Simply an impressive plan, design, location, lot and home!<br>Door bell camera, 3 TV mounts, floating shelves |                                                                                 |                                                                                           |                                              |                                                                                |  |  |