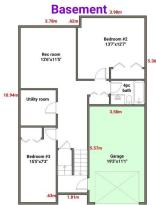

| Roof:<br>Heating:<br>Sewer:                                                       | Asphalt Shingle<br>Forced Air |                                                                                                                                                                                                                                      |                                                                               | Construction:<br>Vinyl Siding<br>Flooring:                                                     | Vinyl Siding                                                 |                                                              |  |  |  |
|-----------------------------------------------------------------------------------|-------------------------------|--------------------------------------------------------------------------------------------------------------------------------------------------------------------------------------------------------------------------------------|-------------------------------------------------------------------------------|------------------------------------------------------------------------------------------------|--------------------------------------------------------------|--------------------------------------------------------------|--|--|--|
| Ext Feat:                                                                         | Other                         | Carpet,Vinyl Plank<br>Water Source:<br>Fnd/Bsmt:<br>Poured Concrete                                                                                                                                                                  |                                                                               |                                                                                                |                                                              |                                                              |  |  |  |
| Kitchen Appl:<br>Int Feat:<br>Utilities:                                          |                               | Central Air Conditioner,Dishwasher,Dryer,Garage Control(s),Microwave Hood Fan,Refrigerator,Stove(s),Washer,Window Coverings<br>Chandelier,Double Vanity,Open Floorplan,Quartz Counters,Storage,Walk-In Closet(s)<br>Room Information |                                                                               |                                                                                                |                                                              |                                                              |  |  |  |
| Room<br>Living Room<br>Dining Room<br>Bedroom - Prin<br>Bedroom<br>4pc Ensuite ba |                               | <u>Level</u><br>Main<br>Main<br>Main<br>Basement<br>Main                                                                                                                                                                             | Dimensions<br>13`5" x 13`4"<br>15`8" x 12`4"<br>12`7" x 11`1"<br>15`5" x 7`3" | Room<br>Kitchen<br>Game Room<br>Bedroom<br>2pc Bathroom<br>4pc Bathroom<br>Legal/Tax/Financial | <u>Level</u><br>Main<br>Basement<br>Basement<br>Main<br>Main | Dimensions<br>21`2" x 7`8"<br>12`6" x 11`5"<br>13`7" x 12`7" |  |  |  |