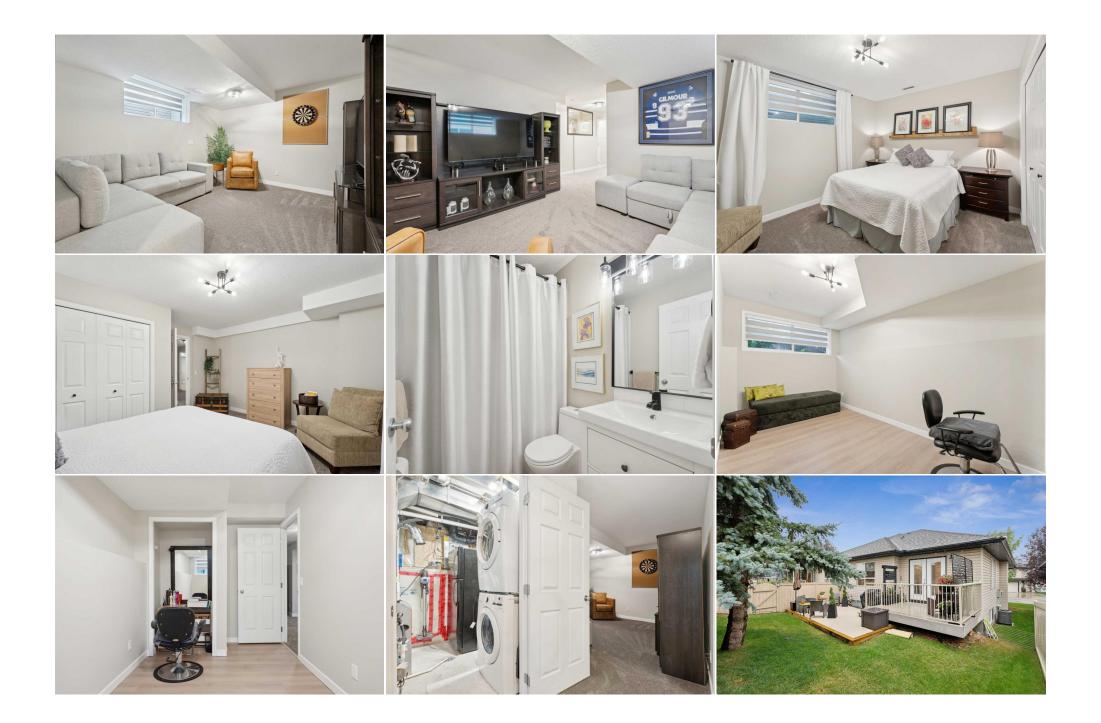

| Condo Fee:<br><b>\$334</b>                      | Title:<br><b>Fee Sir</b><br>Fee Fre                                                                                                                                                                                                                                                                                                                                                                                                                                                                                                                                                                                                                                                                                                                                                                                                                                                                                                                                                                                                                                                                                                                                                                                                                                                                                                                                                                                                                                                                                                                                                                                                                                                                                                                                    | e Zoning:<br>R2-T |  |  |  |  |
|-------------------------------------------------|------------------------------------------------------------------------------------------------------------------------------------------------------------------------------------------------------------------------------------------------------------------------------------------------------------------------------------------------------------------------------------------------------------------------------------------------------------------------------------------------------------------------------------------------------------------------------------------------------------------------------------------------------------------------------------------------------------------------------------------------------------------------------------------------------------------------------------------------------------------------------------------------------------------------------------------------------------------------------------------------------------------------------------------------------------------------------------------------------------------------------------------------------------------------------------------------------------------------------------------------------------------------------------------------------------------------------------------------------------------------------------------------------------------------------------------------------------------------------------------------------------------------------------------------------------------------------------------------------------------------------------------------------------------------------------------------------------------------------------------------------------------------|-------------------|--|--|--|--|
| Legal Desc:                                     | Monthl<br>0210938                                                                                                                                                                                                                                                                                                                                                                                                                                                                                                                                                                                                                                                                                                                                                                                                                                                                                                                                                                                                                                                                                                                                                                                                                                                                                                                                                                                                                                                                                                                                                                                                                                                                                                                                                      | Remarks           |  |  |  |  |
| Pub Rmks:<br>Inclusions:<br>Property Listed By: | Better than new! This spectacular air-conditioned one-and-a-half-storey property is in mint condition and is ready for new owners. Situated in a quiet 18+ community, you'll appreciate the mature trees and the meticulous landscaping. This home is an end unit with a paved driveway and a single attached garage. Inside, you'll love the neutral tones, the updated vinyl plank flooring, and the metal railings. On the main level, you'll marvel at the stunning new modern kitchen that includes charcoal cabinetry, a quartz backsplash with matching countertops and rich stainless steel appliances. Custom woodwork, updated light fixtures, and an open-concept layout create an inviting atmosphere. The living room has a corner gas fireplace that adds ambiance & warmth on winter evenings. The spacious dining room offers versatility and can accommodate large family dinners. A functional two-piece bath is tucked just off the living space. French doors lead out to the private backyard, with a deck for barbequing and a new lower patio for entertaining. Back inside and heading up a small set of stairs, you will discover the primary suite. Generously sized and tucked away from the living area, this feels like a private oasis. A sliding barn door leads to the 4 piece ensuite that boasts a new dual sink vanity and a tub/shower combo. The basement is fully finished with plush carpeting. Two additional bedrooms, a living room, and a 4 piece bath maximize the functionality of the floor plan. Additional updates include a new furnace, water heater, and central air conditioning, as well as custom window coverings, all new vanities and toilets. Pet-friendly complex, but no more than 2 pets are allowed. N/A |                   |  |  |  |  |