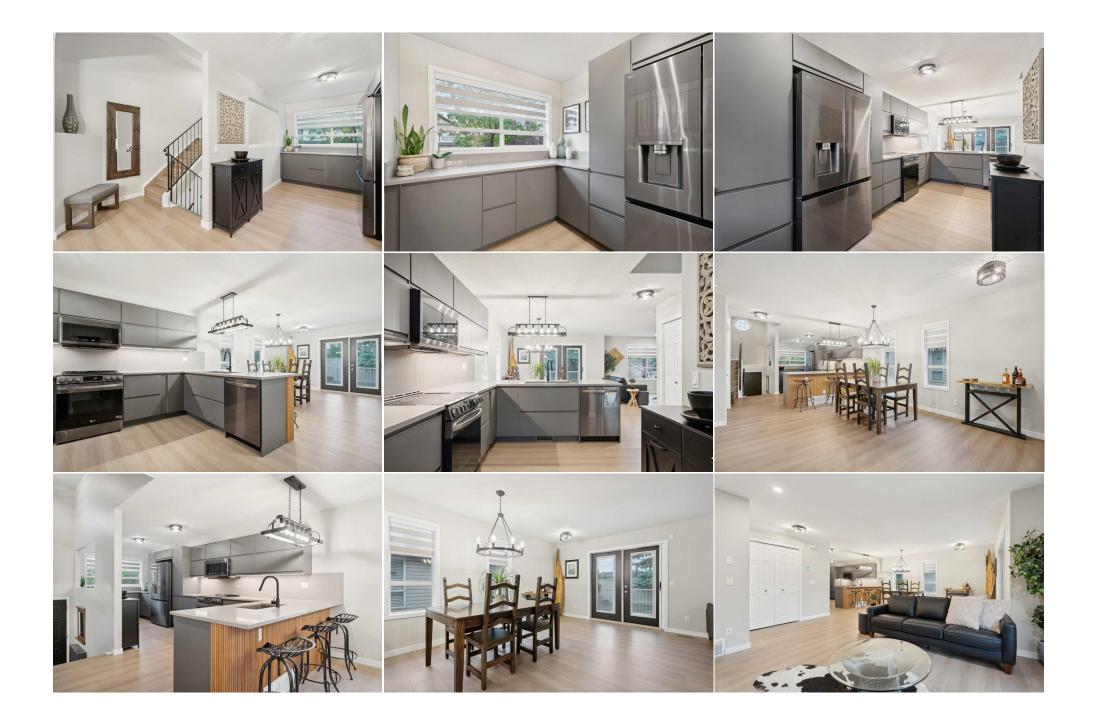

| Condo Fee:<br><b>\$334</b>                      | Title:<br><b>Fee Sir</b><br>Fee Fre                                                                                                                                                                                                                                                                                                                                                                                                                                                                                                                                                                                                                                                                                                                                                                                                                                                                                                                                                                                                                                                                                                                                                                                                                                                                                                                                                                                                                                                                                                                                                                                                                                                                                                                                    | e Zoning:<br>R2-T |  |  |  |  |
|-------------------------------------------------|------------------------------------------------------------------------------------------------------------------------------------------------------------------------------------------------------------------------------------------------------------------------------------------------------------------------------------------------------------------------------------------------------------------------------------------------------------------------------------------------------------------------------------------------------------------------------------------------------------------------------------------------------------------------------------------------------------------------------------------------------------------------------------------------------------------------------------------------------------------------------------------------------------------------------------------------------------------------------------------------------------------------------------------------------------------------------------------------------------------------------------------------------------------------------------------------------------------------------------------------------------------------------------------------------------------------------------------------------------------------------------------------------------------------------------------------------------------------------------------------------------------------------------------------------------------------------------------------------------------------------------------------------------------------------------------------------------------------------------------------------------------------|-------------------|--|--|--|--|
| Legal Desc:                                     | Monthl<br>0210938                                                                                                                                                                                                                                                                                                                                                                                                                                                                                                                                                                                                                                                                                                                                                                                                                                                                                                                                                                                                                                                                                                                                                                                                                                                                                                                                                                                                                                                                                                                                                                                                                                                                                                                                                      | Remarks           |  |  |  |  |
| Pub Rmks:<br>Inclusions:<br>Property Listed By: | Better than new! This spectacular air-conditioned one-and-a-half-storey property is in mint condition and is ready for new owners. Situated in a quiet 18+ community, you'll appreciate the mature trees and the meticulous landscaping. This home is an end unit with a paved driveway and a single attached garage. Inside, you'll love the neutral tones, the updated vinyl plank flooring, and the metal railings. On the main level, you'll marvel at the stunning new modern kitchen that includes charcoal cabinetry, a quartz backsplash with matching countertops and rich stainless steel appliances. Custom woodwork, updated light fixtures, and an open-concept layout create an inviting atmosphere. The living room has a corner gas fireplace that adds ambiance & warmth on winter evenings. The spacious dining room offers versatility and can accommodate large family dinners. A functional two-piece bath is tucked just off the living space. French doors lead out to the private backyard, with a deck for barbequing and a new lower patio for entertaining. Back inside and heading up a small set of stairs, you will discover the primary suite. Generously sized and tucked away from the living area, this feels like a private oasis. A sliding barn door leads to the 4 piece ensuite that boasts a new dual sink vanity and a tub/shower combo. The basement is fully finished with plush carpeting. Two additional bedrooms, a living room, and a 4 piece bath maximize the functionality of the floor plan. Additional updates include a new furnace, water heater, and central air conditioning, as well as custom window coverings, all new vanities and toilets. Pet-friendly complex, but no more than 2 pets are allowed. N/A |                   |  |  |  |  |