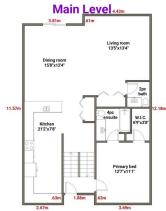

| Roof:<br>Heating:<br>Sewer:                                                       | Asphalt Shingle<br>Forced Air |                                                                                                                                                                                                                                      |                                                                               | Construction:<br>Vinyl Siding<br>Flooring:                                                     | Vinyl Siding                                                 |                                                              |  |  |  |
|-----------------------------------------------------------------------------------|-------------------------------|--------------------------------------------------------------------------------------------------------------------------------------------------------------------------------------------------------------------------------------|-------------------------------------------------------------------------------|------------------------------------------------------------------------------------------------|--------------------------------------------------------------|--------------------------------------------------------------|--|--|--|
| Ext Feat:                                                                         | Other                         | Carpet,Vinyl Plank<br>Water Source:<br>Fnd/Bsmt:<br>Poured Concrete                                                                                                                                                                  |                                                                               |                                                                                                |                                                              |                                                              |  |  |  |
| Kitchen Appl:<br>Int Feat:<br>Utilities:                                          |                               | Central Air Conditioner,Dishwasher,Dryer,Garage Control(s),Microwave Hood Fan,Refrigerator,Stove(s),Washer,Window Coverings<br>Chandelier,Double Vanity,Open Floorplan,Quartz Counters,Storage,Walk-In Closet(s)<br>Room Information |                                                                               |                                                                                                |                                                              |                                                              |  |  |  |
| Room<br>Living Room<br>Dining Room<br>Bedroom - Prin<br>Bedroom<br>4pc Ensuite ba |                               | <u>Level</u><br>Main<br>Main<br>Main<br>Basement<br>Main                                                                                                                                                                             | Dimensions<br>13`5" x 13`4"<br>15`8" x 12`4"<br>12`7" x 11`1"<br>15`5" x 7`3" | Room<br>Kitchen<br>Game Room<br>Bedroom<br>2pc Bathroom<br>4pc Bathroom<br>Legal/Tax/Financial | <u>Level</u><br>Main<br>Basement<br>Basement<br>Main<br>Main | Dimensions<br>21`2" x 7`8"<br>12`6" x 11`5"<br>13`7" x 12`7" |  |  |  |