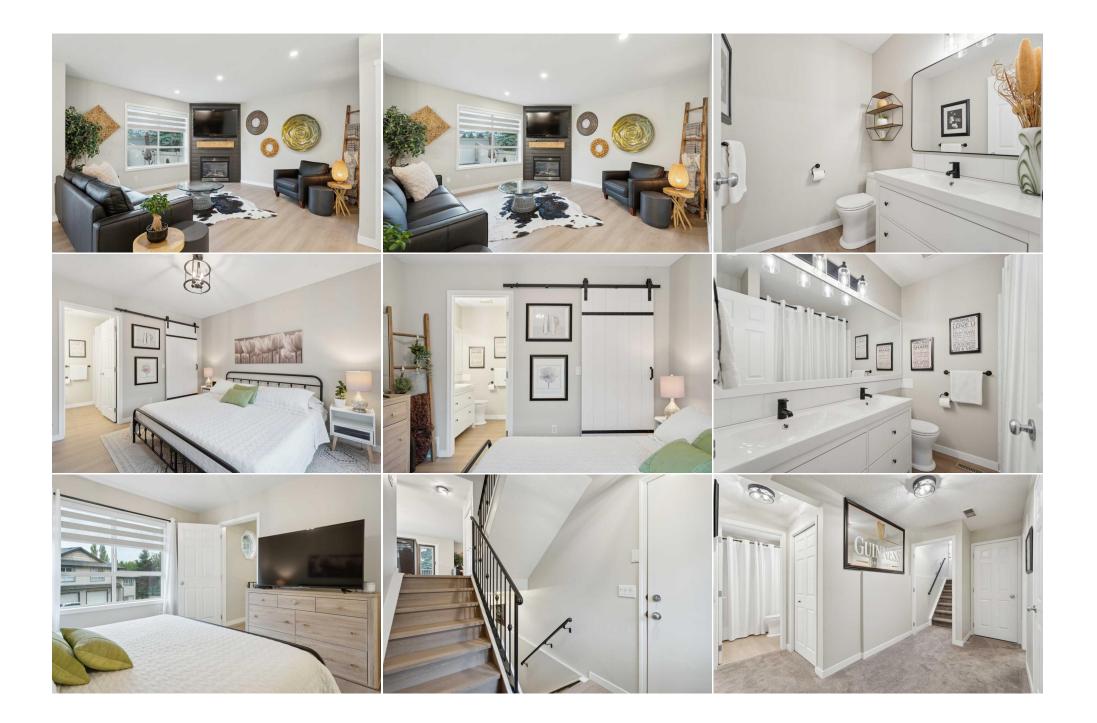

| Condo Fee:<br><b>\$334</b>                      | Title:<br><b>Fee Sir</b><br>Fee Fre                                                                                                                                                                                                                                                                                                                                                                                                                                                                                                                                                                                                                                                                                                                                                                                                                                                                                                                                                                                                                                                                                                                                                                                                                                                                                                                                                                                                                                                                                                                                                                                                                                                                                                                                    | e Zoning:<br>R2-T |  |  |  |  |
|-------------------------------------------------|------------------------------------------------------------------------------------------------------------------------------------------------------------------------------------------------------------------------------------------------------------------------------------------------------------------------------------------------------------------------------------------------------------------------------------------------------------------------------------------------------------------------------------------------------------------------------------------------------------------------------------------------------------------------------------------------------------------------------------------------------------------------------------------------------------------------------------------------------------------------------------------------------------------------------------------------------------------------------------------------------------------------------------------------------------------------------------------------------------------------------------------------------------------------------------------------------------------------------------------------------------------------------------------------------------------------------------------------------------------------------------------------------------------------------------------------------------------------------------------------------------------------------------------------------------------------------------------------------------------------------------------------------------------------------------------------------------------------------------------------------------------------|-------------------|--|--|--|--|
| Legal Desc:                                     | Monthl<br>0210938                                                                                                                                                                                                                                                                                                                                                                                                                                                                                                                                                                                                                                                                                                                                                                                                                                                                                                                                                                                                                                                                                                                                                                                                                                                                                                                                                                                                                                                                                                                                                                                                                                                                                                                                                      | Remarks           |  |  |  |  |
| Pub Rmks:<br>Inclusions:<br>Property Listed By: | Better than new! This spectacular air-conditioned one-and-a-half-storey property is in mint condition and is ready for new owners. Situated in a quiet 18+ community, you'll appreciate the mature trees and the meticulous landscaping. This home is an end unit with a paved driveway and a single attached garage. Inside, you'll love the neutral tones, the updated vinyl plank flooring, and the metal railings. On the main level, you'll marvel at the stunning new modern kitchen that includes charcoal cabinetry, a quartz backsplash with matching countertops and rich stainless steel appliances. Custom woodwork, updated light fixtures, and an open-concept layout create an inviting atmosphere. The living room has a corner gas fireplace that adds ambiance & warmth on winter evenings. The spacious dining room offers versatility and can accommodate large family dinners. A functional two-piece bath is tucked just off the living space. French doors lead out to the private backyard, with a deck for barbequing and a new lower patio for entertaining. Back inside and heading up a small set of stairs, you will discover the primary suite. Generously sized and tucked away from the living area, this feels like a private oasis. A sliding barn door leads to the 4 piece ensuite that boasts a new dual sink vanity and a tub/shower combo. The basement is fully finished with plush carpeting. Two additional bedrooms, a living room, and a 4 piece bath maximize the functionality of the floor plan. Additional updates include a new furnace, water heater, and central air conditioning, as well as custom window coverings, all new vanities and toilets. Pet-friendly complex, but no more than 2 pets are allowed. N/A |                   |  |  |  |  |