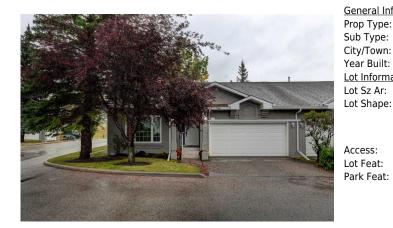

## 126 GLADSTONE Gardens, Calgary T3E 7E4

| MLS®#:  | A2164893 | Area:   | Glamorgan | Listing<br>Date: | 09/12/24       | List Price: <b>\$714,500</b> |
|---------|----------|---------|-----------|------------------|----------------|------------------------------|
| Status: | Active   | County: | Calgary   | Change:          | -\$10k, 18-Sep | Association: Fort McMurray   |

| eneral Information |                   |                      |                      | DOM                    |                        |
|--------------------|-------------------|----------------------|----------------------|------------------------|------------------------|
| rop Type:          | Residential       |                      |                      | 7                      |                        |
| ub Type:           | Row/Townhouse     |                      |                      | <u>Layout</u>          |                        |
| ity/Town:          | Calgary           | Finished Floor Area  |                      | Beds:                  | 2 (2 )                 |
| ear Built:         | 1989              | Abv Sqft:            | 1,388                | Baths:                 | 2.0 (2 0)              |
| ot Information     |                   | Low Sqft:            |                      | Style:                 | Bungalow               |
| ot Sz Ar:          |                   | Ttl Sqft:            | 1,388                |                        |                        |
| ot Shape:          |                   |                      |                      | <u>Parking</u>         |                        |
|                    |                   |                      |                      | Ttl Park:              | 4                      |
|                    |                   |                      |                      | Garage Sz:             | 2                      |
| ccess:             |                   |                      |                      | -                      |                        |
| ot Feat:           | Front Yard,Lawn,G | arden,Greenbelt,No N | eighbours Behind,Man | y Trees,Native Plants, | Yard Drainage, Private |