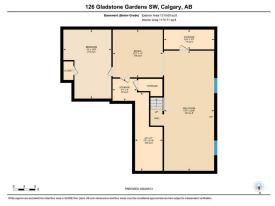

| eneral Information |                   |                      |                      | DOM                    |                        |
|--------------------|-------------------|----------------------|----------------------|------------------------|------------------------|
| rop Type:          | Residential       |                      |                      | 7                      |                        |
| ub Type:           | Row/Townhouse     |                      |                      | <u>Layout</u>          |                        |
| ity/Town:          | Calgary           | Finished Floor Area  |                      | Beds:                  | 2 (2 )                 |
| ear Built:         | 1989              | Abv Sqft:            | 1,388                | Baths:                 | 2.0 (2 0)              |
| ot Information     |                   | Low Sqft:            |                      | Style:                 | Bungalow               |
| ot Sz Ar:          |                   | Ttl Sqft:            | 1,388                |                        |                        |
| ot Shape:          |                   |                      |                      | <u>Parking</u>         |                        |
|                    |                   |                      |                      | Ttl Park:              | 4                      |
|                    |                   |                      |                      | Garage Sz:             | 2                      |
| ccess:             |                   |                      |                      | -                      |                        |
| ot Feat:           | Front Yard,Lawn,G | arden,Greenbelt,No N | eighbours Behind,Man | y Trees,Native Plants, | Yard Drainage, Private |

| Roof:                                                                                                                              | Asphalt Shingle                                        | Construction:                                                                                                                                                                                                                                          | Construction:                                                                                         |                                                             |                                                                             |  |  |  |
|------------------------------------------------------------------------------------------------------------------------------------|--------------------------------------------------------|--------------------------------------------------------------------------------------------------------------------------------------------------------------------------------------------------------------------------------------------------------|-------------------------------------------------------------------------------------------------------|-------------------------------------------------------------|-----------------------------------------------------------------------------|--|--|--|
| Heating: I                                                                                                                         | High Efficiency, Fireplace(s), Forced Ai               | r,Natural                                                                                                                                                                                                                                              | Stucco,Wood Frame                                                                                     | Stucco,Wood Frame Flooring: Carpet,Ceramic Tile,Vinyl Plank |                                                                             |  |  |  |
| (                                                                                                                                  | Gas                                                    |                                                                                                                                                                                                                                                        | Flooring:                                                                                             |                                                             |                                                                             |  |  |  |
| Sewer:                                                                                                                             |                                                        |                                                                                                                                                                                                                                                        | Carpet, Ceramic Tile, Viny                                                                            |                                                             |                                                                             |  |  |  |
| Ext Feat:                                                                                                                          | Garden, Private Entrance                               | Water Source:                                                                                                                                                                                                                                          |                                                                                                       |                                                             |                                                                             |  |  |  |
|                                                                                                                                    |                                                        | Fnd/Bsmt:                                                                                                                                                                                                                                              |                                                                                                       |                                                             |                                                                             |  |  |  |
|                                                                                                                                    |                                                        | Poured Concrete                                                                                                                                                                                                                                        |                                                                                                       |                                                             |                                                                             |  |  |  |
| Kitchen Appl:                                                                                                                      | Dishwasher,Microwa                                     | Dishwasher,Microwave,Microwave Hood Fan,Oven,Refrigerator,Stove(s),Washer/Dryer,Window Coverings<br>Closet Organizers,Double Vanity,High Ceilings,No Animal Home,No Smoking Home,Open Floorplan,Quartz Counters,Skylight(s),Storage,Vaulted Ceiling(s) |                                                                                                       |                                                             |                                                                             |  |  |  |
|                                                                                                                                    |                                                        |                                                                                                                                                                                                                                                        |                                                                                                       |                                                             |                                                                             |  |  |  |
|                                                                                                                                    | Closet Organizers,Do                                   | uble Vanity,High Ceilings,No Anima                                                                                                                                                                                                                     | Il Home,No Smoking Home,Open Fl                                                                       | oorplan,Quartz Counters,Sk                                  | ylight(s),Storage,Vaulted Celling(s)                                        |  |  |  |
|                                                                                                                                    | Closet Organizers,Do                                   | uble Vanity,High Ceilings,No Anima                                                                                                                                                                                                                     | Il Home,No Smoking Home,Open Fl<br>Room Information                                                   | oorplan,Quartz Counters,Sk                                  | ylight(s),Storage,Vaulted Celling(s)                                        |  |  |  |
| Jtilities:                                                                                                                         | Closet Organizers,Do                                   | uble Vanity,High Ceilings,No Anima                                                                                                                                                                                                                     |                                                                                                       | oorplan,Quartz Counters,Sk                                  | Dimensions                                                                  |  |  |  |
| Jtilities:                                                                                                                         |                                                        |                                                                                                                                                                                                                                                        | Room Information                                                                                      |                                                             |                                                                             |  |  |  |
| Jtilities:<br>Room<br>Living Room                                                                                                  | Level                                                  | Dimensions                                                                                                                                                                                                                                             | Room Information                                                                                      | Level                                                       | Dimensions                                                                  |  |  |  |
| Utilities:<br>Room<br>Living Room<br>Kitchen                                                                                       | <u>Level</u><br>Main                                   | Dimensions<br>14`10" x 12`8"                                                                                                                                                                                                                           | Room Information<br><u>Room</u><br><b>Dining Room</b>                                                 | Level<br>Main                                               | Dimensions<br>14`10" x 9`8"                                                 |  |  |  |
| Jtilities:<br>Room<br>Living Room<br>Kitchen<br>Bedroom                                                                            | <u>Level</u><br>Main<br>Main<br>Main                   | Dimensions<br>14`10" x 12`8"<br>10`0" x 13`7"                                                                                                                                                                                                          | Room Information           Room           Dining Room           Breakfast Nook                        | L <u>evel</u><br>Main<br>Main                               | <u>Dimensions</u><br>14`10" x 9`8"<br>10`0" x 7`3"                          |  |  |  |
| Jtilities:<br>Room<br>Living Room<br>Kitchen<br>Bedroom<br>Bedroom - Prima                                                         | <u>Level</u><br>Main<br>Main<br>Main                   | Dimensions<br>14`10" x 12`8"<br>10`0" x 13`7"<br>11`1" x 10`6"                                                                                                                                                                                         | Room Information           Room           Dining Room           Breakfast Nook           4pc Bathroom | <u>Level</u><br>Main<br>Main<br>Main                        | Dimensions<br>14`10" x 9`8"<br>10`0" x 7`3"<br>9`7" x 4`11"                 |  |  |  |
| Int Feat:<br>Utilities:<br><u>Room</u><br>Living Room<br>Kitchen<br>Bedroom<br>Bedroom - Prima<br>Bonus Room<br>Furnace/Utility Ro | L <u>evel</u><br>Main<br>Main<br>Main<br>Main<br>Lower | Dimensions<br>14`10" x 12`8"<br>10`0" x 13`7"<br>11`1" x 10`6"<br>13`9" x 12`11"                                                                                                                                                                       | Room Information<br>Room<br>Dining Room<br>Breakfast Nook<br>4pc Bathroom<br>4pc Ensuite bath         | <u>Level</u><br>Main<br>Main<br>Main<br>Main                | Dimensions<br>14`10" x 9`8"<br>10`0" x 7`3"<br>9`7" x 4`11"<br>7`7" x 10`6" |  |  |  |

| Storage                                         | Lower                                                                                                                                                                                                                                                                                                                                                                                                                                                                                                                                                                                                                                                                                                                                                                                                                                                                                                                                                                                                                                                                                                                                                                                                                                                                                                                                                                                                                                                                                                                                                                                                                                                                                                                                                                                                                                                                                                                                                                                                                                                                                                                                                    | 6`0" x 6`7"                                                | <b>Storage</b><br>Legal/Tax/Financial | Lower                      | 5`5" x 13`8" |  |  |
|-------------------------------------------------|----------------------------------------------------------------------------------------------------------------------------------------------------------------------------------------------------------------------------------------------------------------------------------------------------------------------------------------------------------------------------------------------------------------------------------------------------------------------------------------------------------------------------------------------------------------------------------------------------------------------------------------------------------------------------------------------------------------------------------------------------------------------------------------------------------------------------------------------------------------------------------------------------------------------------------------------------------------------------------------------------------------------------------------------------------------------------------------------------------------------------------------------------------------------------------------------------------------------------------------------------------------------------------------------------------------------------------------------------------------------------------------------------------------------------------------------------------------------------------------------------------------------------------------------------------------------------------------------------------------------------------------------------------------------------------------------------------------------------------------------------------------------------------------------------------------------------------------------------------------------------------------------------------------------------------------------------------------------------------------------------------------------------------------------------------------------------------------------------------------------------------------------------------|------------------------------------------------------------|---------------------------------------|----------------------------|--------------|--|--|
| Condo Fee:<br><b>\$534</b>                      |                                                                                                                                                                                                                                                                                                                                                                                                                                                                                                                                                                                                                                                                                                                                                                                                                                                                                                                                                                                                                                                                                                                                                                                                                                                                                                                                                                                                                                                                                                                                                                                                                                                                                                                                                                                                                                                                                                                                                                                                                                                                                                                                                          | Title:<br><b>Fee Simple</b><br>Fee Freq:<br><b>Monthly</b> |                                       | Zoning:<br><b>M-CG d37</b> |              |  |  |
| Legal Desc:                                     | 9011098                                                                                                                                                                                                                                                                                                                                                                                                                                                                                                                                                                                                                                                                                                                                                                                                                                                                                                                                                                                                                                                                                                                                                                                                                                                                                                                                                                                                                                                                                                                                                                                                                                                                                                                                                                                                                                                                                                                                                                                                                                                                                                                                                  | Hontiny                                                    | Remarks                               |                            |              |  |  |
| Pub Rmks:<br>Inclusions:<br>Property Listed By: | Remarks<br>Welcome home to this beautifully renovated bungalow villa, where over 2700 sq feet of modern luxury and comfort come together in perfect harmony. With its<br>soaring ceilings and open-concept design, this home offers a spacious, inviting atmosphere ideal for both relaxation and entertaining. Upon entering, you'll find a<br>cozy living room featuring a gas fireplace that adds warmth and charm. The adjacent dining room seamlessly connects to the fully updated kitchen—a chef's dream<br>with high-end appliances, elegant quartz countertops, and a convenient pull-up counter. A dinette area off the kitchen opens to a delightful back deck, enhancing<br>the home's excellent flow and functionality. The main floor is thoughtfully designed with two generous bedrooms, including a large primary suite. The primary suite<br>features a full ensuite bathroom with Jack and Jill sinks, a spacious shower, and an oversized closet. A second bedroom, along with a stylish 4-piece bathroom,<br>provides ample accommodation for family and guests. Convenience is a key feature, with a well-appointed laundry room on the main floor that also serves as a<br>mudroom and offers direct access to the attached 20-foot double garage. This garage provides ample space for vehicles and additional storage, enhancing the<br>property's practicality. The basement of this villa offers large, open spaces with limitless potential. Whether you envision a big family room, additional bedrooms, a<br>games room, a gym, or a personal retreat, this area can be customized to fit your needs. A charming woodstove adds a touch of coziness, making it a welcoming<br>and functional space. An additional room on the lower level, complete with a closet, could easily serve as an extra bedroom or office; there is so much potential<br>here! Two additional rooms provide ample storage and enhance the versatility of this lower level. During the renovation, plumbing was upgraded from PVC. This<br>well-managed, no age restriction villa bungalow is not just a home but a canvas for your family's life |                                                            |                                       |                            |              |  |  |