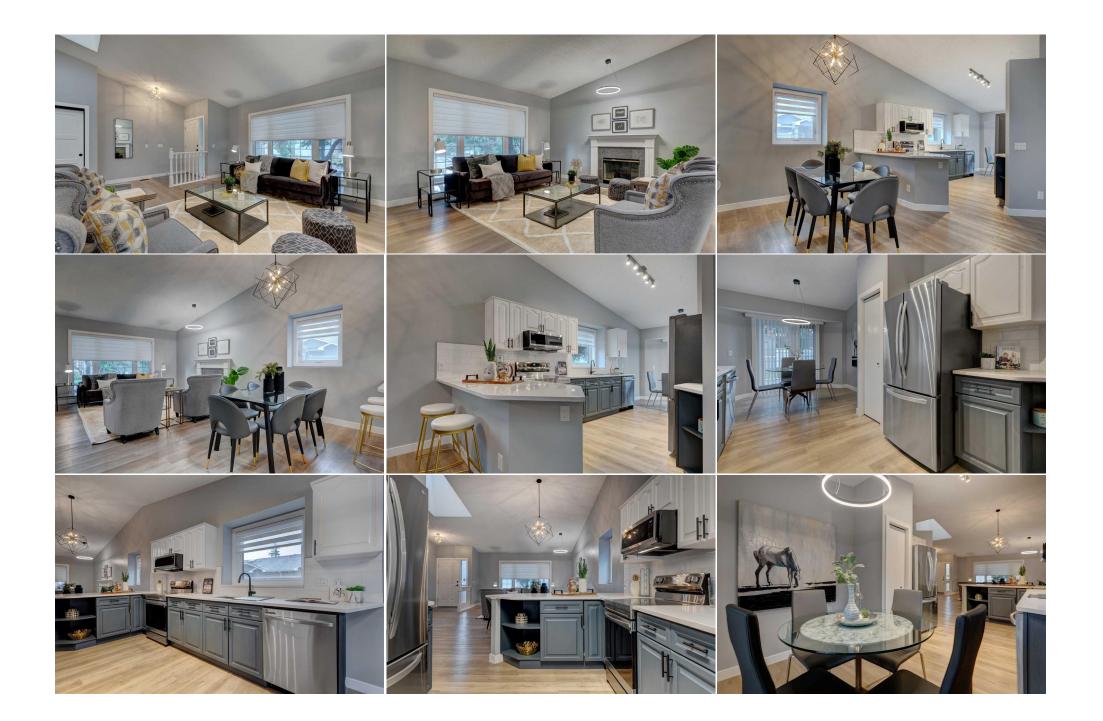

| Storage                                         | Lower                                                                                                                                                                                                                                                                                                                                                                                                                                                                                                                                                                                                                                                                                                                                                                                                                                                                                                                                                                                                                                                                                                                                                                                                                                                                                                                                                                                                                                                                                                                                                                                                                                                                                                                                                                                                                                                                                                                                                                                                                                                                                                                                                    | 6`0" x 6`7"                                                | <b>Storage</b><br>Legal/Tax/Financial | Lower                      | 5`5" x 13`8" |  |  |
|-------------------------------------------------|----------------------------------------------------------------------------------------------------------------------------------------------------------------------------------------------------------------------------------------------------------------------------------------------------------------------------------------------------------------------------------------------------------------------------------------------------------------------------------------------------------------------------------------------------------------------------------------------------------------------------------------------------------------------------------------------------------------------------------------------------------------------------------------------------------------------------------------------------------------------------------------------------------------------------------------------------------------------------------------------------------------------------------------------------------------------------------------------------------------------------------------------------------------------------------------------------------------------------------------------------------------------------------------------------------------------------------------------------------------------------------------------------------------------------------------------------------------------------------------------------------------------------------------------------------------------------------------------------------------------------------------------------------------------------------------------------------------------------------------------------------------------------------------------------------------------------------------------------------------------------------------------------------------------------------------------------------------------------------------------------------------------------------------------------------------------------------------------------------------------------------------------------------|------------------------------------------------------------|---------------------------------------|----------------------------|--------------|--|--|
| Condo Fee:<br><b>\$534</b>                      |                                                                                                                                                                                                                                                                                                                                                                                                                                                                                                                                                                                                                                                                                                                                                                                                                                                                                                                                                                                                                                                                                                                                                                                                                                                                                                                                                                                                                                                                                                                                                                                                                                                                                                                                                                                                                                                                                                                                                                                                                                                                                                                                                          | Title:<br><b>Fee Simple</b><br>Fee Freq:<br><b>Monthly</b> |                                       | Zoning:<br><b>M-CG d37</b> |              |  |  |
| Legal Desc:                                     | 9011098                                                                                                                                                                                                                                                                                                                                                                                                                                                                                                                                                                                                                                                                                                                                                                                                                                                                                                                                                                                                                                                                                                                                                                                                                                                                                                                                                                                                                                                                                                                                                                                                                                                                                                                                                                                                                                                                                                                                                                                                                                                                                                                                                  | Hontiny                                                    | Remarks                               |                            |              |  |  |
| Pub Rmks:<br>Inclusions:<br>Property Listed By: | Remarks<br>Welcome home to this beautifully renovated bungalow villa, where over 2700 sq feet of modern luxury and comfort come together in perfect harmony. With its<br>soaring ceilings and open-concept design, this home offers a spacious, inviting atmosphere ideal for both relaxation and entertaining. Upon entering, you'll find a<br>cozy living room featuring a gas fireplace that adds warmth and charm. The adjacent dining room seamlessly connects to the fully updated kitchen—a chef's dream<br>with high-end appliances, elegant quartz countertops, and a convenient pull-up counter. A dinette area off the kitchen opens to a delightful back deck, enhancing<br>the home's excellent flow and functionality. The main floor is thoughtfully designed with two generous bedrooms, including a large primary suite. The primary suite<br>features a full ensuite bathroom with Jack and Jill sinks, a spacious shower, and an oversized closet. A second bedroom, along with a stylish 4-piece bathroom,<br>provides ample accommodation for family and guests. Convenience is a key feature, with a well-appointed laundry room on the main floor that also serves as a<br>mudroom and offers direct access to the attached 20-foot double garage. This garage provides ample space for vehicles and additional storage, enhancing the<br>property's practicality. The basement of this villa offers large, open spaces with limitless potential. Whether you envision a big family room, additional bedrooms, a<br>games room, a gym, or a personal retreat, this area can be customized to fit your needs. A charming woodstove adds a touch of coziness, making it a welcoming<br>and functional space. An additional room on the lower level, complete with a closet, could easily serve as an extra bedroom or office; there is so much potential<br>here! Two additional rooms provide ample storage and enhance the versatility of this lower level. During the renovation, plumbing was upgraded from PVC. This<br>well-managed, no age restriction villa bungalow is not just a home but a canvas for your family's life |                                                            |                                       |                            |              |  |  |