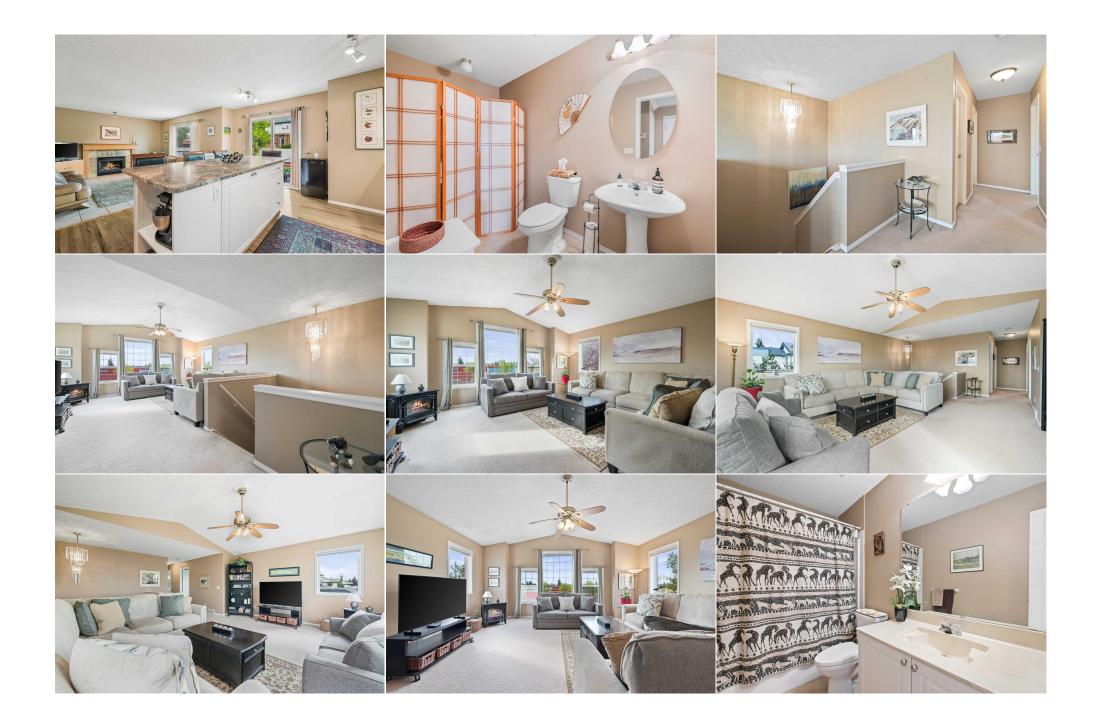

| Zoning:<br>RC-1                                                                                                                                                                                                                                                                                                                                                                                                                                                                                                                                                                                                                  |  |  |  |  |
|----------------------------------------------------------------------------------------------------------------------------------------------------------------------------------------------------------------------------------------------------------------------------------------------------------------------------------------------------------------------------------------------------------------------------------------------------------------------------------------------------------------------------------------------------------------------------------------------------------------------------------|--|--|--|--|
|                                                                                                                                                                                                                                                                                                                                                                                                                                                                                                                                                                                                                                  |  |  |  |  |
| Elementary. Just across the street from the school, this spacious<br>in a new screened front door, you'll be thrilled to find three<br>a private four-piece ensuite. A massive bonus room with a<br>and appreciate. The home also features a huge flat low<br>basement, complete with a new hot water tank, ready for your<br>bing area connects to an open-concept kitchen and family room. The<br>ustom cabinetry and sliding glass doors that lead to an impressive<br>f bath with an attached laundry room rounds out the main floor. The<br>ting is a breeze. This home is the perfect blend of comfort,<br>in Douglasdale! |  |  |  |  |
|                                                                                                                                                                                                                                                                                                                                                                                                                                                                                                                                                                                                                                  |  |  |  |  |