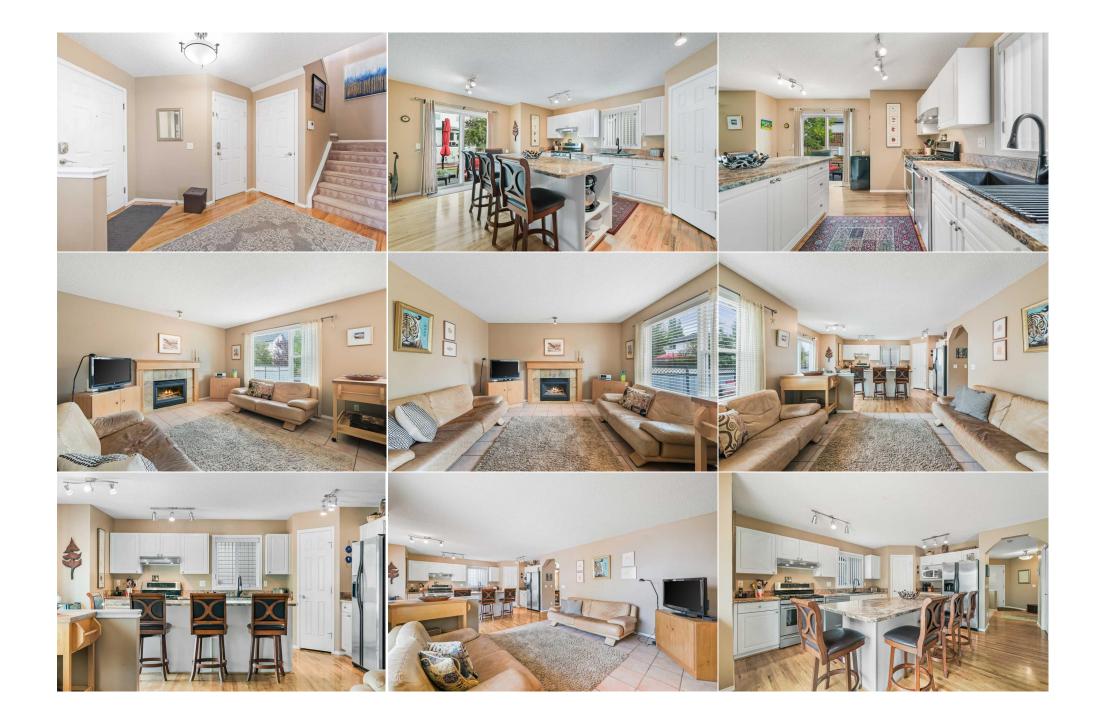

| Zoning:<br>RC-1                                                                                                                                                                                                                                                                                                                                                                                                                                                                                                                                                                                                                  |  |  |  |  |
|----------------------------------------------------------------------------------------------------------------------------------------------------------------------------------------------------------------------------------------------------------------------------------------------------------------------------------------------------------------------------------------------------------------------------------------------------------------------------------------------------------------------------------------------------------------------------------------------------------------------------------|--|--|--|--|
|                                                                                                                                                                                                                                                                                                                                                                                                                                                                                                                                                                                                                                  |  |  |  |  |
| Elementary. Just across the street from the school, this spacious<br>in a new screened front door, you'll be thrilled to find three<br>a private four-piece ensuite. A massive bonus room with a<br>and appreciate. The home also features a huge flat low<br>basement, complete with a new hot water tank, ready for your<br>bing area connects to an open-concept kitchen and family room. The<br>ustom cabinetry and sliding glass doors that lead to an impressive<br>f bath with an attached laundry room rounds out the main floor. The<br>ting is a breeze. This home is the perfect blend of comfort,<br>in Douglasdale! |  |  |  |  |
|                                                                                                                                                                                                                                                                                                                                                                                                                                                                                                                                                                                                                                  |  |  |  |  |