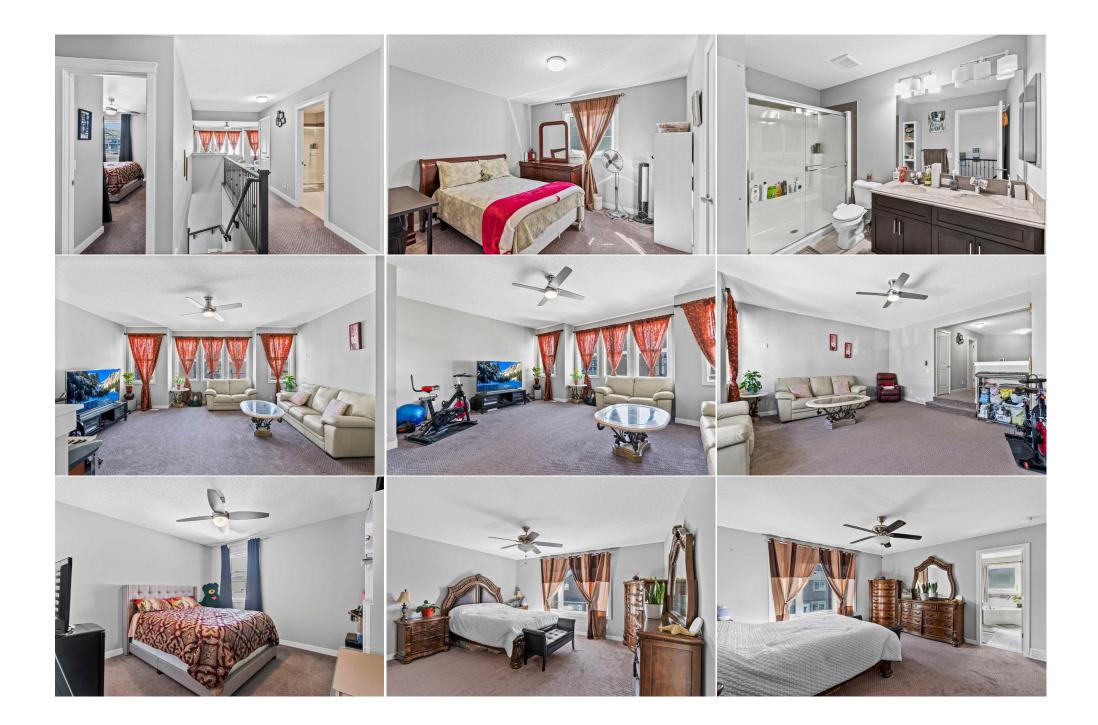

| Bedroom - Primary<br>3pc Bathroom<br>Bedroom<br>Game Room<br>Furnace/Utility Room | Upper<br>Basement<br>Basement<br>Basement<br>Basement                                                                                                                                                                                                                                                                                                                                                                                                                                                                                                                                                                                                                                                                                                                                                                                                                                                                                                                                                                                                                                                                                                                                                                                                                                                                                                                                                                                                                                                                                                                                                                                                                                                                                                                                                                                                                                                                                                                                                                                    | 14`11" x 14`9"<br>7`4" x 9`8"<br>11`6" x 11`11"<br>15`0" x 14`3"<br>10`2" x 12`2" | Walk-In Closet<br>Bedroom<br>Kitchen<br>Storage<br>Legal/Tax/Financial | Upper<br>Basement<br>Basement<br>Basement | 11`5" x 6`5"<br>13`8" x 10`11"<br>11`4" x 4`3"<br>7`7" x 6`1" |  |
|-----------------------------------------------------------------------------------|------------------------------------------------------------------------------------------------------------------------------------------------------------------------------------------------------------------------------------------------------------------------------------------------------------------------------------------------------------------------------------------------------------------------------------------------------------------------------------------------------------------------------------------------------------------------------------------------------------------------------------------------------------------------------------------------------------------------------------------------------------------------------------------------------------------------------------------------------------------------------------------------------------------------------------------------------------------------------------------------------------------------------------------------------------------------------------------------------------------------------------------------------------------------------------------------------------------------------------------------------------------------------------------------------------------------------------------------------------------------------------------------------------------------------------------------------------------------------------------------------------------------------------------------------------------------------------------------------------------------------------------------------------------------------------------------------------------------------------------------------------------------------------------------------------------------------------------------------------------------------------------------------------------------------------------------------------------------------------------------------------------------------------------|-----------------------------------------------------------------------------------|------------------------------------------------------------------------|-------------------------------------------|---------------------------------------------------------------|--|
| Title:<br>Fee Simple<br>Legal Desc:                                               | 1712315                                                                                                                                                                                                                                                                                                                                                                                                                                                                                                                                                                                                                                                                                                                                                                                                                                                                                                                                                                                                                                                                                                                                                                                                                                                                                                                                                                                                                                                                                                                                                                                                                                                                                                                                                                                                                                                                                                                                                                                                                                  | Zoning:<br><b>R-G</b>                                                             |                                                                        |                                           |                                                               |  |
|                                                                                   |                                                                                                                                                                                                                                                                                                                                                                                                                                                                                                                                                                                                                                                                                                                                                                                                                                                                                                                                                                                                                                                                                                                                                                                                                                                                                                                                                                                                                                                                                                                                                                                                                                                                                                                                                                                                                                                                                                                                                                                                                                          |                                                                                   | Remarks                                                                |                                           |                                                               |  |
| Pub Rmks:<br>Inclusions:<br>Property Listed By:                                   | A beautifully designed 6-bedroom, 3.5-bathroom home in the desirable community of Corner Meadows, built on a 42-ft wide lot. This residence offers an ideal combination of space, style, and functionality, perfect for large families or multi-generational living. (Note: If needed, there is the potential to add a main floor bedroom and full bathroom on the main floor.) As you step inside, you'll be greeted by a bright and open main floor that seamlessly connects the living, dining, and kitchen areas. The modern kitchen is equipped with stainless steel appliances, a spacious pantry, and a sleek kitchen island, perfect for meal preparation and casual dining. The adjacent dining area is ideal for family meals and gatherings. Upstairs, you'll find a comfortable family room that provides a great space for relaxation or entertainment, along with four generously sized bedrooms. The primary bedroom boasts a walk-in closet and a luxurious ensuite bathroom with dual vanity, offering a private retreat for relaxation. The additional bedrooms share a well-appointed full bathroom. The fully finished basement includes an illegal suite, featuring two additional bedrooms, a full bathroom, and a separate living area. This space offers endless possibilities, whether you're looking to accommodate extended family or simply enjoy extra living space. Outside, the oversized driveway is a standout feature, accommodating up to three cars with ease. The property also provides ample space for outdoor activities and gardening, with a gas line connection to enjoy your very own summer barbecues! Situated in a family-friendly neighbourhood, this home is close to parks and shopping and offers easy access to major roadways. Don't miss out on the opportunity to own this gem. Book your private showing today!<br>All appliances listed in the appliance section and the shed and gazebo. There are 2 sets of stove, range hood, washer, dryer, and refrigerator PropZap Realty |                                                                                   |                                                                        |                                           |                                                               |  |