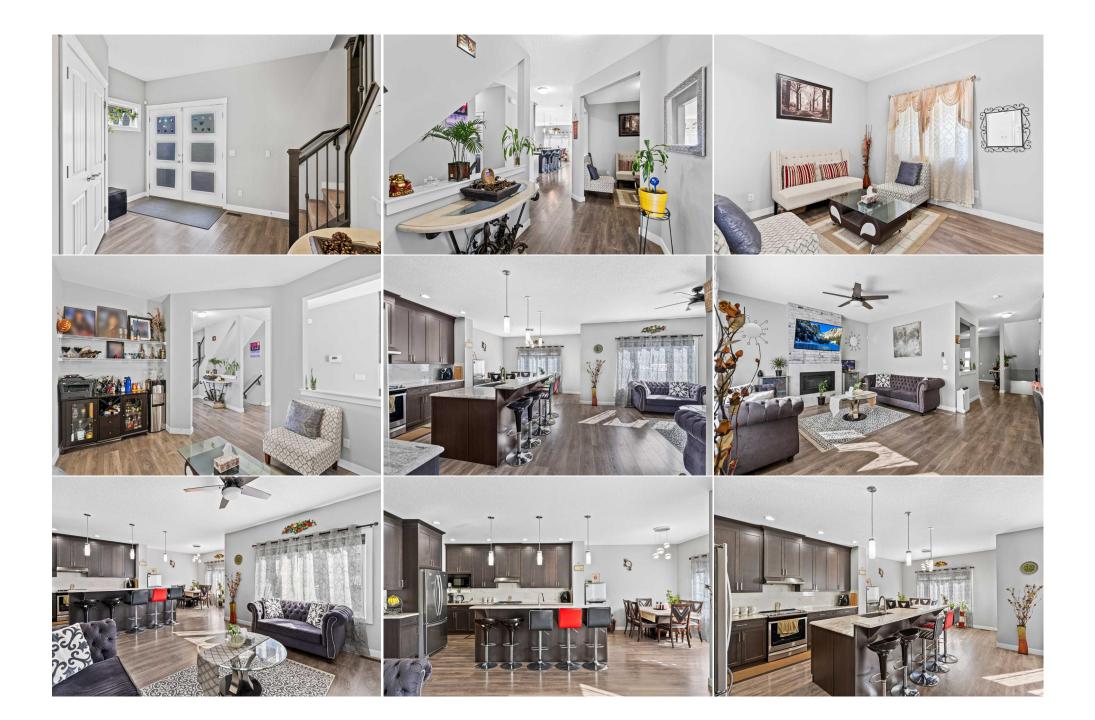

| Bedroom - Primary<br>3pc Bathroom<br>Bedroom<br>Game Room<br>Furnace/Utility Room | Upper<br>Basement<br>Basement<br>Basement<br>Basement                                                                                                                                                                                                                                                                                                                                                                                                                                                                                                                                                                                                                                                                                                                                                                                                                                                                                                                                                                                                                                                                                                                                                                                                                                                                                                                                                                                                                                                                                                                                                                                                                                                                                                                                                                                                                                                                                                                                                                                    | 14`11" x 14`9"<br>7`4" x 9`8"<br>11`6" x 11`11"<br>15`0" x 14`3"<br>10`2" x 12`2" | Walk-In Closet<br>Bedroom<br>Kitchen<br>Storage<br>Legal/Tax/Financial | Upper<br>Basement<br>Basement<br>Basement | 11`5" x 6`5"<br>13`8" x 10`11"<br>11`4" x 4`3"<br>7`7" x 6`1" |  |
|-----------------------------------------------------------------------------------|------------------------------------------------------------------------------------------------------------------------------------------------------------------------------------------------------------------------------------------------------------------------------------------------------------------------------------------------------------------------------------------------------------------------------------------------------------------------------------------------------------------------------------------------------------------------------------------------------------------------------------------------------------------------------------------------------------------------------------------------------------------------------------------------------------------------------------------------------------------------------------------------------------------------------------------------------------------------------------------------------------------------------------------------------------------------------------------------------------------------------------------------------------------------------------------------------------------------------------------------------------------------------------------------------------------------------------------------------------------------------------------------------------------------------------------------------------------------------------------------------------------------------------------------------------------------------------------------------------------------------------------------------------------------------------------------------------------------------------------------------------------------------------------------------------------------------------------------------------------------------------------------------------------------------------------------------------------------------------------------------------------------------------------|-----------------------------------------------------------------------------------|------------------------------------------------------------------------|-------------------------------------------|---------------------------------------------------------------|--|
| Title:<br>Fee Simple<br>Legal Desc:                                               | 1712315                                                                                                                                                                                                                                                                                                                                                                                                                                                                                                                                                                                                                                                                                                                                                                                                                                                                                                                                                                                                                                                                                                                                                                                                                                                                                                                                                                                                                                                                                                                                                                                                                                                                                                                                                                                                                                                                                                                                                                                                                                  | Zoning:<br><b>R-G</b>                                                             |                                                                        |                                           |                                                               |  |
|                                                                                   |                                                                                                                                                                                                                                                                                                                                                                                                                                                                                                                                                                                                                                                                                                                                                                                                                                                                                                                                                                                                                                                                                                                                                                                                                                                                                                                                                                                                                                                                                                                                                                                                                                                                                                                                                                                                                                                                                                                                                                                                                                          |                                                                                   | Remarks                                                                |                                           |                                                               |  |
| Pub Rmks:<br>Inclusions:<br>Property Listed By:                                   | A beautifully designed 6-bedroom, 3.5-bathroom home in the desirable community of Corner Meadows, built on a 42-ft wide lot. This residence offers an ideal combination of space, style, and functionality, perfect for large families or multi-generational living. (Note: If needed, there is the potential to add a main floor bedroom and full bathroom on the main floor.) As you step inside, you'll be greeted by a bright and open main floor that seamlessly connects the living, dining, and kitchen areas. The modern kitchen is equipped with stainless steel appliances, a spacious pantry, and a sleek kitchen island, perfect for meal preparation and casual dining. The adjacent dining area is ideal for family meals and gatherings. Upstairs, you'll find a comfortable family room that provides a great space for relaxation or entertainment, along with four generously sized bedrooms. The primary bedroom boasts a walk-in closet and a luxurious ensuite bathroom with dual vanity, offering a private retreat for relaxation. The additional bedrooms share a well-appointed full bathroom. The fully finished basement includes an illegal suite, featuring two additional bedrooms, a full bathroom, and a separate living area. This space offers endless possibilities, whether you're looking to accommodate extended family or simply enjoy extra living space. Outside, the oversized driveway is a standout feature, accommodating up to three cars with ease. The property also provides ample space for outdoor activities and gardening, with a gas line connection to enjoy your very own summer barbecues! Situated in a family-friendly neighbourhood, this home is close to parks and shopping and offers easy access to major roadways. Don't miss out on the opportunity to own this gem. Book your private showing today!<br>All appliances listed in the appliance section and the shed and gazebo. There are 2 sets of stove, range hood, washer, dryer, and refrigerator PropZap Realty |                                                                                   |                                                                        |                                           |                                                               |  |