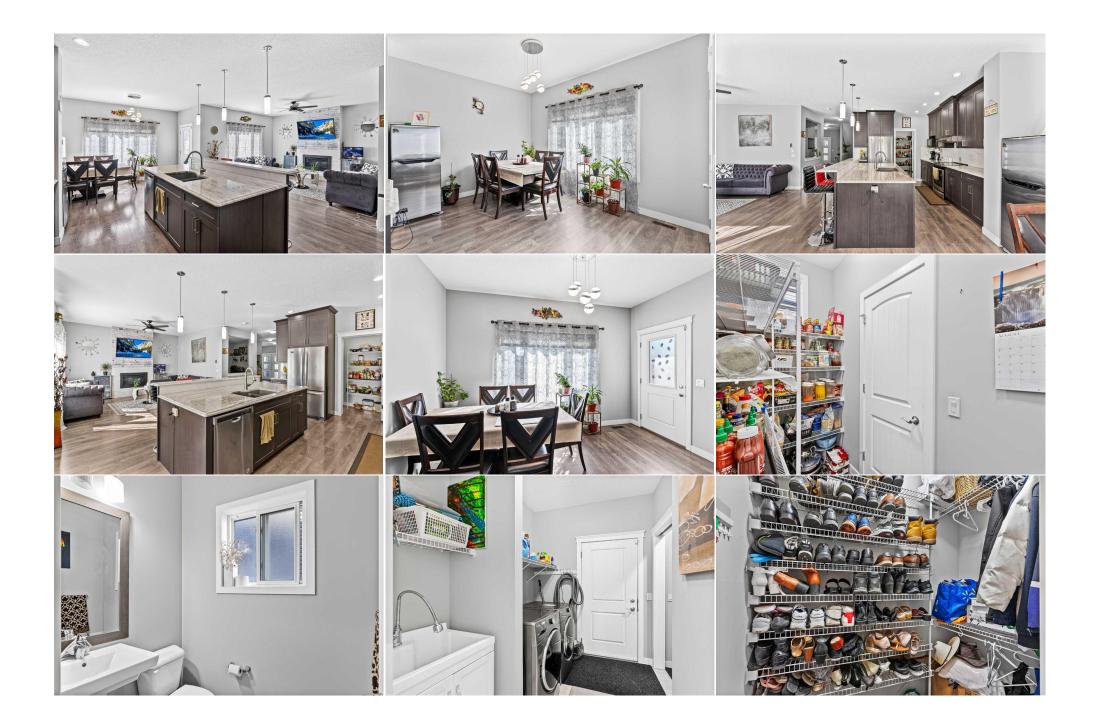

| Bedroom - Primary<br>3pc Bathroom<br>Bedroom<br>Game Room<br>Furnace/Utility Room | Upper<br>Basement<br>Basement<br>Basement<br>Basement                                                                                                                                                                                                                                                                                                                                                                                                                                                                                                                                                                                                                                                                                                                                                                                                                                                                                                                                                                                                                                                                                                                                                                                                                                                                                                                                                                                                                                                                                                                                                                                                                                                                                                                                                                                                                                                                                                                                                                                    | 14`11" x 14`9"<br>7`4" x 9`8"<br>11`6" x 11`11"<br>15`0" x 14`3"<br>10`2" x 12`2" | Walk-In Closet<br>Bedroom<br>Kitchen<br>Storage<br>Legal/Tax/Financial | Upper<br>Basement<br>Basement<br>Basement | 11`5" x 6`5"<br>13`8" x 10`11"<br>11`4" x 4`3"<br>7`7" x 6`1" |  |
|-----------------------------------------------------------------------------------|------------------------------------------------------------------------------------------------------------------------------------------------------------------------------------------------------------------------------------------------------------------------------------------------------------------------------------------------------------------------------------------------------------------------------------------------------------------------------------------------------------------------------------------------------------------------------------------------------------------------------------------------------------------------------------------------------------------------------------------------------------------------------------------------------------------------------------------------------------------------------------------------------------------------------------------------------------------------------------------------------------------------------------------------------------------------------------------------------------------------------------------------------------------------------------------------------------------------------------------------------------------------------------------------------------------------------------------------------------------------------------------------------------------------------------------------------------------------------------------------------------------------------------------------------------------------------------------------------------------------------------------------------------------------------------------------------------------------------------------------------------------------------------------------------------------------------------------------------------------------------------------------------------------------------------------------------------------------------------------------------------------------------------------|-----------------------------------------------------------------------------------|------------------------------------------------------------------------|-------------------------------------------|---------------------------------------------------------------|--|
| Title:<br>Fee Simple<br>Legal Desc:                                               | 1712315                                                                                                                                                                                                                                                                                                                                                                                                                                                                                                                                                                                                                                                                                                                                                                                                                                                                                                                                                                                                                                                                                                                                                                                                                                                                                                                                                                                                                                                                                                                                                                                                                                                                                                                                                                                                                                                                                                                                                                                                                                  | Zoning:<br><b>R-G</b>                                                             |                                                                        |                                           |                                                               |  |
|                                                                                   |                                                                                                                                                                                                                                                                                                                                                                                                                                                                                                                                                                                                                                                                                                                                                                                                                                                                                                                                                                                                                                                                                                                                                                                                                                                                                                                                                                                                                                                                                                                                                                                                                                                                                                                                                                                                                                                                                                                                                                                                                                          |                                                                                   | Remarks                                                                |                                           |                                                               |  |
| Pub Rmks:<br>Inclusions:<br>Property Listed By:                                   | A beautifully designed 6-bedroom, 3.5-bathroom home in the desirable community of Corner Meadows, built on a 42-ft wide lot. This residence offers an ideal combination of space, style, and functionality, perfect for large families or multi-generational living. (Note: If needed, there is the potential to add a main floor bedroom and full bathroom on the main floor.) As you step inside, you'll be greeted by a bright and open main floor that seamlessly connects the living, dining, and kitchen areas. The modern kitchen is equipped with stainless steel appliances, a spacious pantry, and a sleek kitchen island, perfect for meal preparation and casual dining. The adjacent dining area is ideal for family meals and gatherings. Upstairs, you'll find a comfortable family room that provides a great space for relaxation or entertainment, along with four generously sized bedrooms. The primary bedroom boasts a walk-in closet and a luxurious ensuite bathroom with dual vanity, offering a private retreat for relaxation. The additional bedrooms share a well-appointed full bathroom. The fully finished basement includes an illegal suite, featuring two additional bedrooms, a full bathroom, and a separate living area. This space offers endless possibilities, whether you're looking to accommodate extended family or simply enjoy extra living space. Outside, the oversized driveway is a standout feature, accommodating up to three cars with ease. The property also provides ample space for outdoor activities and gardening, with a gas line connection to enjoy your very own summer barbecues! Situated in a family-friendly neighbourhood, this home is close to parks and shopping and offers easy access to major roadways. Don't miss out on the opportunity to own this gem. Book your private showing today!<br>All appliances listed in the appliance section and the shed and gazebo. There are 2 sets of stove, range hood, washer, dryer, and refrigerator PropZap Realty |                                                                                   |                                                                        |                                           |                                                               |  |