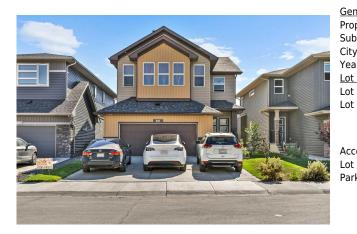

## 221 CORNER MEADOWS Manor, Calgary T3N 1J7

| MLS®#:  | A2164917 | Area:   | Cornerstone | Listing<br>Date: | 09/14/24       | List Price: <b>\$879,900</b> |
|---------|----------|---------|-------------|------------------|----------------|------------------------------|
| Status: | Active   | County: | Calgary     | Change:          | -\$20k, 20-Nov | Association: Fort McMurray   |

| eneral Informatior<br>op Type: | n<br>Residential                |                   |           | <u>DOM</u><br>80 |           |
|--------------------------------|---------------------------------|-------------------|-----------|------------------|-----------|
| ub Type:                       | Detached                        |                   |           | <u>Layout</u>    |           |
| ity/Town:                      | Calgary                         | Finished Floor Ar | <u>ea</u> | Beds:            | 6 (4 2 )  |
| ear Built:                     | 2018                            | Abv Sqft:         | 2,751     | Baths:           | 3.5 (3 1) |
| ot Information                 |                                 | Low Sqft:         |           | Style:           | 2 Storey  |
| ot Sz Ar:                      | 4,424 sqft                      | Ttl Sqft:         | 2,751     |                  |           |
| ot Shape:                      |                                 |                   |           | Parking          |           |
|                                |                                 |                   |           | Ttl Park:        | 5         |
|                                |                                 |                   |           | Garage Sz:       | 2         |
| ccess:                         |                                 |                   |           | 5                |           |
| ot Feat:<br>ark Feat:          | Few Trees,Rect<br>Double Garage | -                 |           |                  |           |