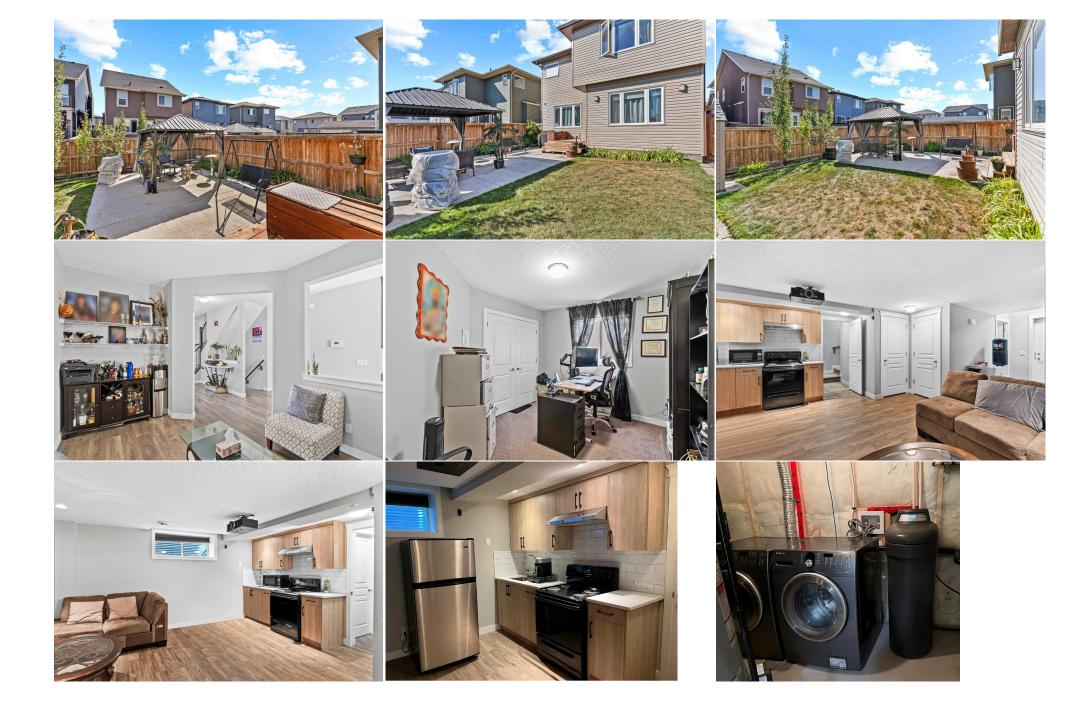

| Bedroom - Primary<br>3pc Bathroom<br>Bedroom<br>Game Room<br>Furnace/Utility Room | Upper<br>Basement<br>Basement<br>Basement<br>Basement                                                                                                                                                                                                                                                                                                                                                                                                                                                                                                                                                                                                                                                                                                                                                                                                                                                                                                                                                                                                                                                                                                                                                                                                                                                                                                                                                                                                                                                                                                                                                                                                                                                                                                                                                                                                                                                                                                                                                                                    | 14`11" x 14`9"<br>7`4" x 9`8"<br>11`6" x 11`11"<br>15`0" x 14`3"<br>10`2" x 12`2" | Walk-In Closet<br>Bedroom<br>Kitchen<br>Storage<br>Legal/Tax/Financial | Upper<br>Basement<br>Basement<br>Basement | 11`5" x 6`5"<br>13`8" x 10`11"<br>11`4" x 4`3"<br>7`7" x 6`1" |  |
|-----------------------------------------------------------------------------------|------------------------------------------------------------------------------------------------------------------------------------------------------------------------------------------------------------------------------------------------------------------------------------------------------------------------------------------------------------------------------------------------------------------------------------------------------------------------------------------------------------------------------------------------------------------------------------------------------------------------------------------------------------------------------------------------------------------------------------------------------------------------------------------------------------------------------------------------------------------------------------------------------------------------------------------------------------------------------------------------------------------------------------------------------------------------------------------------------------------------------------------------------------------------------------------------------------------------------------------------------------------------------------------------------------------------------------------------------------------------------------------------------------------------------------------------------------------------------------------------------------------------------------------------------------------------------------------------------------------------------------------------------------------------------------------------------------------------------------------------------------------------------------------------------------------------------------------------------------------------------------------------------------------------------------------------------------------------------------------------------------------------------------------|-----------------------------------------------------------------------------------|------------------------------------------------------------------------|-------------------------------------------|---------------------------------------------------------------|--|
| Title:<br>Fee Simple<br>Legal Desc:                                               | 1712315                                                                                                                                                                                                                                                                                                                                                                                                                                                                                                                                                                                                                                                                                                                                                                                                                                                                                                                                                                                                                                                                                                                                                                                                                                                                                                                                                                                                                                                                                                                                                                                                                                                                                                                                                                                                                                                                                                                                                                                                                                  | Zoning:<br><b>R-G</b>                                                             |                                                                        |                                           |                                                               |  |
|                                                                                   |                                                                                                                                                                                                                                                                                                                                                                                                                                                                                                                                                                                                                                                                                                                                                                                                                                                                                                                                                                                                                                                                                                                                                                                                                                                                                                                                                                                                                                                                                                                                                                                                                                                                                                                                                                                                                                                                                                                                                                                                                                          |                                                                                   | Remarks                                                                |                                           |                                                               |  |
| Pub Rmks:<br>Inclusions:<br>Property Listed By:                                   | A beautifully designed 6-bedroom, 3.5-bathroom home in the desirable community of Corner Meadows, built on a 42-ft wide lot. This residence offers an ideal combination of space, style, and functionality, perfect for large families or multi-generational living. (Note: If needed, there is the potential to add a main floor bedroom and full bathroom on the main floor.) As you step inside, you'll be greeted by a bright and open main floor that seamlessly connects the living, dining, and kitchen areas. The modern kitchen is equipped with stainless steel appliances, a spacious pantry, and a sleek kitchen island, perfect for meal preparation and casual dining. The adjacent dining area is ideal for family meals and gatherings. Upstairs, you'll find a comfortable family room that provides a great space for relaxation or entertainment, along with four generously sized bedrooms. The primary bedroom boasts a walk-in closet and a luxurious ensuite bathroom with dual vanity, offering a private retreat for relaxation. The additional bedrooms share a well-appointed full bathroom. The fully finished basement includes an illegal suite, featuring two additional bedrooms, a full bathroom, and a separate living area. This space offers endless possibilities, whether you're looking to accommodate extended family or simply enjoy extra living space. Outside, the oversized driveway is a standout feature, accommodating up to three cars with ease. The property also provides ample space for outdoor activities and gardening, with a gas line connection to enjoy your very own summer barbecues! Situated in a family-friendly neighbourhood, this home is close to parks and shopping and offers easy access to major roadways. Don't miss out on the opportunity to own this gem. Book your private showing today!<br>All appliances listed in the appliance section and the shed and gazebo. There are 2 sets of stove, range hood, washer, dryer, and refrigerator PropZap Realty |                                                                                   |                                                                        |                                           |                                                               |  |