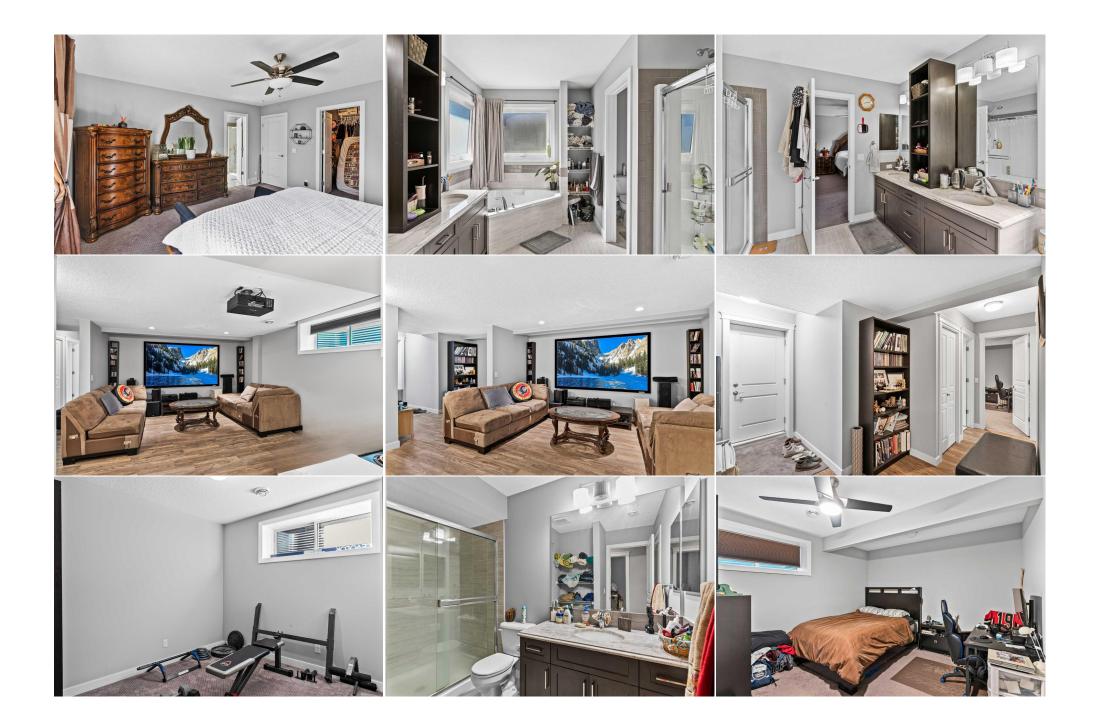

| Bedroom - Primary<br>3pc Bathroom<br>Bedroom<br>Game Room<br>Furnace/Utility Room | Upper<br>Basement<br>Basement<br>Basement<br>Basement                                                                                                                                                                                                                                                                                                                                                                                                                                                                                                                                                                                                                                                                                                                                                                                                                                                                                                                                                                                                                                                                                                                                                                                                                                                                                                                                                                                                                                                                                                                                                                                                                                                                                                                                                                                                                                                                                                                                                                                    | 14`11" x 14`9"<br>7`4" x 9`8"<br>11`6" x 11`11"<br>15`0" x 14`3"<br>10`2" x 12`2" | Walk-In Closet<br>Bedroom<br>Kitchen<br>Storage<br>Legal/Tax/Financial | Upper<br>Basement<br>Basement<br>Basement | 11`5" x 6`5"<br>13`8" x 10`11"<br>11`4" x 4`3"<br>7`7" x 6`1" |  |
|-----------------------------------------------------------------------------------|------------------------------------------------------------------------------------------------------------------------------------------------------------------------------------------------------------------------------------------------------------------------------------------------------------------------------------------------------------------------------------------------------------------------------------------------------------------------------------------------------------------------------------------------------------------------------------------------------------------------------------------------------------------------------------------------------------------------------------------------------------------------------------------------------------------------------------------------------------------------------------------------------------------------------------------------------------------------------------------------------------------------------------------------------------------------------------------------------------------------------------------------------------------------------------------------------------------------------------------------------------------------------------------------------------------------------------------------------------------------------------------------------------------------------------------------------------------------------------------------------------------------------------------------------------------------------------------------------------------------------------------------------------------------------------------------------------------------------------------------------------------------------------------------------------------------------------------------------------------------------------------------------------------------------------------------------------------------------------------------------------------------------------------|-----------------------------------------------------------------------------------|------------------------------------------------------------------------|-------------------------------------------|---------------------------------------------------------------|--|
| Title:<br>Fee Simple<br>Legal Desc:                                               | 1712315                                                                                                                                                                                                                                                                                                                                                                                                                                                                                                                                                                                                                                                                                                                                                                                                                                                                                                                                                                                                                                                                                                                                                                                                                                                                                                                                                                                                                                                                                                                                                                                                                                                                                                                                                                                                                                                                                                                                                                                                                                  | Zoning:<br><b>R-G</b>                                                             |                                                                        |                                           |                                                               |  |
|                                                                                   |                                                                                                                                                                                                                                                                                                                                                                                                                                                                                                                                                                                                                                                                                                                                                                                                                                                                                                                                                                                                                                                                                                                                                                                                                                                                                                                                                                                                                                                                                                                                                                                                                                                                                                                                                                                                                                                                                                                                                                                                                                          |                                                                                   | Remarks                                                                |                                           |                                                               |  |
| Pub Rmks:<br>Inclusions:<br>Property Listed By:                                   | A beautifully designed 6-bedroom, 3.5-bathroom home in the desirable community of Corner Meadows, built on a 42-ft wide lot. This residence offers an ideal combination of space, style, and functionality, perfect for large families or multi-generational living. (Note: If needed, there is the potential to add a main floor bedroom and full bathroom on the main floor.) As you step inside, you'll be greeted by a bright and open main floor that seamlessly connects the living, dining, and kitchen areas. The modern kitchen is equipped with stainless steel appliances, a spacious pantry, and a sleek kitchen island, perfect for meal preparation and casual dining. The adjacent dining area is ideal for family meals and gatherings. Upstairs, you'll find a comfortable family room that provides a great space for relaxation or entertainment, along with four generously sized bedrooms. The primary bedroom boasts a walk-in closet and a luxurious ensuite bathroom with dual vanity, offering a private retreat for relaxation. The additional bedrooms share a well-appointed full bathroom. The fully finished basement includes an illegal suite, featuring two additional bedrooms, a full bathroom, and a separate living area. This space offers endless possibilities, whether you're looking to accommodate extended family or simply enjoy extra living space. Outside, the oversized driveway is a standout feature, accommodating up to three cars with ease. The property also provides ample space for outdoor activities and gardening, with a gas line connection to enjoy your very own summer barbecues! Situated in a family-friendly neighbourhood, this home is close to parks and shopping and offers easy access to major roadways. Don't miss out on the opportunity to own this gem. Book your private showing today!<br>All appliances listed in the appliance section and the shed and gazebo. There are 2 sets of stove, range hood, washer, dryer, and refrigerator PropZap Realty |                                                                                   |                                                                        |                                           |                                                               |  |