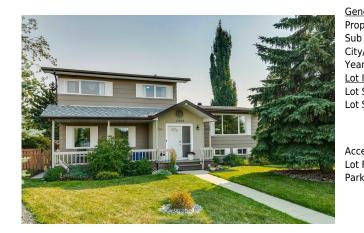

## 11008 BRATON Place, Calgary T2W 1B3

| MLS®#:  | A2164923 | Area:   | Braeside | Listing<br>Date: | 09/11/24 | List Price: \$765,000      |
|---------|----------|---------|----------|------------------|----------|----------------------------|
| Status: | Pending  | County: | Calgary  | Change:          | None     | Association: Fort McMurray |

| neral Information   | <u>1</u>                                                                            |                   |       | DOM           |               |
|---------------------|-------------------------------------------------------------------------------------|-------------------|-------|---------------|---------------|
| ор Туре:            | Residential                                                                         |                   |       | 8             |               |
| b Type:             | Detached                                                                            |                   |       | <u>Layout</u> |               |
| y/Town:             | Calgary                                                                             | Finished Floor Ar | ea    | Beds:         | 5(41)         |
| ar Built:           | 1968                                                                                | Abv Sqft:         | 1,902 | Baths:        | 2.5 (2 1)     |
| t Information       |                                                                                     | Low Sqft:         |       | Style:        | 4 Level Split |
| t Sz Ar:            | 8,492 sqft                                                                          | Ttl Sqft:         | 1,902 |               |               |
| t Shape:            |                                                                                     |                   |       | Parking       |               |
|                     |                                                                                     |                   |       | Ttl Park:     | 4             |
|                     |                                                                                     |                   |       | Garage Sz:    | 2             |
| cess:               |                                                                                     |                   |       | Guruge 52.    | 2             |
| t Feat:<br>rk Feat: | Back Lane,Cul-De-Sac,Irregular Lot,Landscaped,Level,Treed<br>Double Garage Detached |                   |       |               |               |