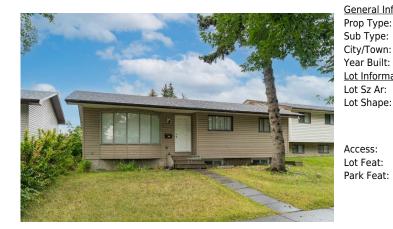

## 5607 RUNDLEHORN Drive, Calgary T1Y 1V5

| MLS®#:  | A2164948 | Area:   | Pineridge | Listing<br>Date: | 09/12/24 | List Price: <b>\$550,000</b> |
|---------|----------|---------|-----------|------------------|----------|------------------------------|
| Status: | Pending  | County: | Calgary   | Change:          | None     | Association: Fort McMurray   |

| Type:       | Residential                                                    |                   |       | 7          |           |  |
|-------------|----------------------------------------------------------------|-------------------|-------|------------|-----------|--|
| Type:       | Detached                                                       |                   |       | Layout     |           |  |
| /Town:      | Calgary                                                        | Finished Floor Ar | ea    | Beds:      | 6 (4 2 )  |  |
| r Built:    | 1974                                                           | Abv Sqft:         | 1,134 | Baths:     | 2.5 (2 1) |  |
| Information |                                                                | Low Sqft:         |       | Style:     | Bungalow  |  |
| Sz Ar:      | 4,994 sqft                                                     | Ttl Sqft:         | 1,134 |            |           |  |
| Shape:      |                                                                |                   |       | Parking    |           |  |
|             |                                                                |                   |       | Ttl Park:  | 6         |  |
|             |                                                                |                   |       | Garage Sz: | 4         |  |
| ess:        |                                                                |                   |       | 5          |           |  |
| Feat:       | Back Lane,Back Yard,Front Yard,Street Lighting,Rectangular Lot |                   |       |            |           |  |
|             |                                                                |                   |       |            |           |  |

Alley Access, Quad or More Detached

Utilities and Features

| Roof:<br>Heating:<br>Sewer:<br>Ext Feat:                                             | Asphalt Shingl<br>Forced Air<br>None | e                                                                     |                                                                                                                                   | Construction:<br>Concrete,Vinyl Siding,Wood Fra<br>Flooring:<br>Carpet,Laminate,Tile<br>Water Source:<br>Fnd/Bsmt:<br>Poured Concrete | ame                                                                           |                                                                                                                               |
|--------------------------------------------------------------------------------------|--------------------------------------|-----------------------------------------------------------------------|-----------------------------------------------------------------------------------------------------------------------------------|---------------------------------------------------------------------------------------------------------------------------------------|-------------------------------------------------------------------------------|-------------------------------------------------------------------------------------------------------------------------------|
| Kitchen Appl:<br>Int Feat:<br>Utilities:                                             |                                      | Dryer,Electric Range,Range H<br>Separate Entrance                     | ood,Refrigerator,Washer,Washer/E                                                                                                  | <b>Pryer</b>                                                                                                                          |                                                                               |                                                                                                                               |
| Room<br>Kitchen<br>Other<br>Bedroom<br>Bedroom<br>Bedroom<br>4pc Bathroom<br>Kitchen |                                      | Level<br>Main<br>Main<br>Main<br>Main<br>Basement<br>Main<br>Basement | Dimensions<br>12`11" x 8`4"<br>14`8" x 11`11"<br>9`2" x 8`11"<br>12`11" x 7`11"<br>10`4" x 7`11"<br>8`0" x 4`11"<br>14`9" x 12`9" | Room<br>Laundry<br>Bedroom<br>Bedroom<br>Bedroom<br>Other<br>4pc Bathroom<br>Laundry                                                  | Level<br>Main<br>Main<br>Main<br>Basement<br>Basement<br>Basement<br>Basement | Dimensions<br>4`11" x 3`4"<br>10`11" x 8`1"<br>12`11" x 10`0"<br>10`8" x 8`7"<br>10`4" x 7`11"<br>8`6" x 5`11"<br>9`5" x 5`7" |