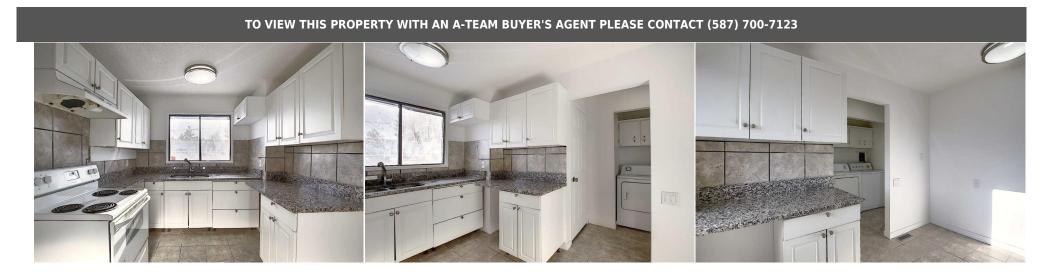

Alley Access, Quad or More Detached

Utilities and Features

| Roof:<br>Heating:<br>Sewer:<br>Ext Feat:                                             | Asphalt Shingl<br>Forced Air<br>None | e                                                                     |                                                                                                                                   | Construction:<br>Concrete,Vinyl Siding,Wood Fra<br>Flooring:<br>Carpet,Laminate,Tile<br>Water Source:<br>Fnd/Bsmt:<br>Poured Concrete | ame                                                                           |                                                                                                                               |
|--------------------------------------------------------------------------------------|--------------------------------------|-----------------------------------------------------------------------|-----------------------------------------------------------------------------------------------------------------------------------|---------------------------------------------------------------------------------------------------------------------------------------|-------------------------------------------------------------------------------|-------------------------------------------------------------------------------------------------------------------------------|
| Kitchen Appl:<br>Int Feat:<br>Utilities:                                             |                                      | Dryer,Electric Range,Range H<br>Separate Entrance                     | ood,Refrigerator,Washer,Washer/E                                                                                                  | <b>Pryer</b>                                                                                                                          |                                                                               |                                                                                                                               |
| Room<br>Kitchen<br>Other<br>Bedroom<br>Bedroom<br>Bedroom<br>4pc Bathroom<br>Kitchen |                                      | Level<br>Main<br>Main<br>Main<br>Main<br>Basement<br>Main<br>Basement | Dimensions<br>12`11" x 8`4"<br>14`8" x 11`11"<br>9`2" x 8`11"<br>12`11" x 7`11"<br>10`4" x 7`11"<br>8`0" x 4`11"<br>14`9" x 12`9" | Room<br>Laundry<br>Bedroom<br>Bedroom<br>Bedroom<br>Other<br>4pc Bathroom<br>Laundry                                                  | Level<br>Main<br>Main<br>Main<br>Basement<br>Basement<br>Basement<br>Basement | Dimensions<br>4`11" x 3`4"<br>10`11" x 8`1"<br>12`11" x 10`0"<br>10`8" x 8`7"<br>10`4" x 7`11"<br>8`6" x 5`11"<br>9`5" x 5`7" |