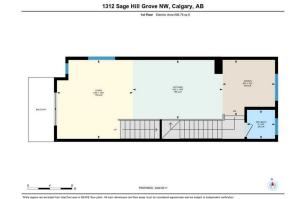

## 1312 SAGE HILL Grove, Calgary T3R 2A1

| MLS®#:<br>Status:                                                                         | A2164959<br>Active                    | Area:<br>County:                                                                                                                                                                                                                                                                      | Sage Hill<br>Calgary                                                      | Listing<br>Date:<br>Change:                                                                                                            | 09/12/24<br>-\$10k, 18 | -Sep                                                     |             | \$498,888<br>n: Fort McMurray                                     |                                             |                                                                                       |                                           |
|-------------------------------------------------------------------------------------------|---------------------------------------|---------------------------------------------------------------------------------------------------------------------------------------------------------------------------------------------------------------------------------------------------------------------------------------|---------------------------------------------------------------------------|----------------------------------------------------------------------------------------------------------------------------------------|------------------------|----------------------------------------------------------|-------------|-------------------------------------------------------------------|---------------------------------------------|---------------------------------------------------------------------------------------|-------------------------------------------|
|                                                                                           |                                       |                                                                                                                                                                                                                                                                                       |                                                                           | General Inf<br>Prop Type:<br>Sub Type:<br>City/Town:<br>Year Built:<br>Lot Informa<br>Lot Sz Ar:<br>Lot Shape:<br>Access:<br>Lot Feat: |                        | Residentia<br>Row/Townl<br>Calgary<br>2023<br>Corner Lot | house       | <u>Finished Floor Area</u><br>Abv Sqft:<br>Low Sqft:<br>Ttl Sqft: | 1,425<br>1,425                              | DOM<br>7<br>Layout<br>Beds:<br>Baths:<br>Style:<br>Parking<br>Ttl Park:<br>Garage Sz: | 3 (3 )<br>2.5 (2 1)<br>3 Storey<br>2<br>1 |
|                                                                                           |                                       |                                                                                                                                                                                                                                                                                       |                                                                           | Park Feat:                                                                                                                             |                        | Driveway,                                                |             | age Attached                                                      |                                             |                                                                                       |                                           |
| Roof:<br>Heating:<br>Sewer:<br>Ext Feat:<br>Kitchen Ap                                    | Asphalt Shin<br>Forced Air<br>Balcony | gle Construction:<br>Vinyl Siding<br>Flooring:<br>Carpet,Vinyl Plank<br>Water Source:<br>Fnd/Bsmt:<br>Poured Concrete<br>Dishwasher,Dryer,Electric Stove,Microwave Hood Fan,Washer,Window Coverings<br>High Ceilings,Kitchen Island,Open Floorplan,Quartz Counters,Tankless Hot Water |                                                                           |                                                                                                                                        |                        |                                                          |             |                                                                   |                                             |                                                                                       |                                           |
| nt Feat:<br>Jtilities:                                                                    |                                       | High Ceil                                                                                                                                                                                                                                                                             | ings,Kitchen Island,Oj                                                    | pen Floorpla                                                                                                                           | in,Quartz C            |                                                          |             | Water                                                             |                                             |                                                                                       |                                           |
| _                                                                                         |                                       |                                                                                                                                                                                                                                                                                       |                                                                           |                                                                                                                                        |                        | Room Ir                                                  | nformation  |                                                                   |                                             |                                                                                       |                                           |
| <u>Room</u><br>Bedroom<br>Dining Room<br>Living Room<br>Bedroom - Primary<br>3pc Bathroom |                                       | <u>Level</u><br>Main<br>Second<br>Second<br>Third<br>Third                                                                                                                                                                                                                            | Main14`2" x 12`7"Second10`1" x 9`5"Second14`2" x 13`8"Third10`6" x 18`11" |                                                                                                                                        | 2`7"<br>5"<br>3`8"     | Kitch<br>Bedro<br>3pc E                                  |             | ite bath<br>ite bath                                              | Level<br>Second<br>Second<br>Third<br>Third | Dimensions<br>10`8" x 16`2"<br>10`7" x 11`6"                                          |                                           |
|                                                                                           |                                       |                                                                                                                                                                                                                                                                                       |                                                                           |                                                                                                                                        |                        | Legal/Ta                                                 | x/Financial |                                                                   |                                             |                                                                                       |                                           |
| Condo Fee:<br><b>\$247</b>                                                                |                                       |                                                                                                                                                                                                                                                                                       |                                                                           | Title:<br><b>Fee Simp</b> l<br>Fee Freq:<br><b>Monthly</b>                                                                             | e                      |                                                          |             |                                                                   | Zoning:<br><b>r-2m</b>                      |                                                                                       |                                           |