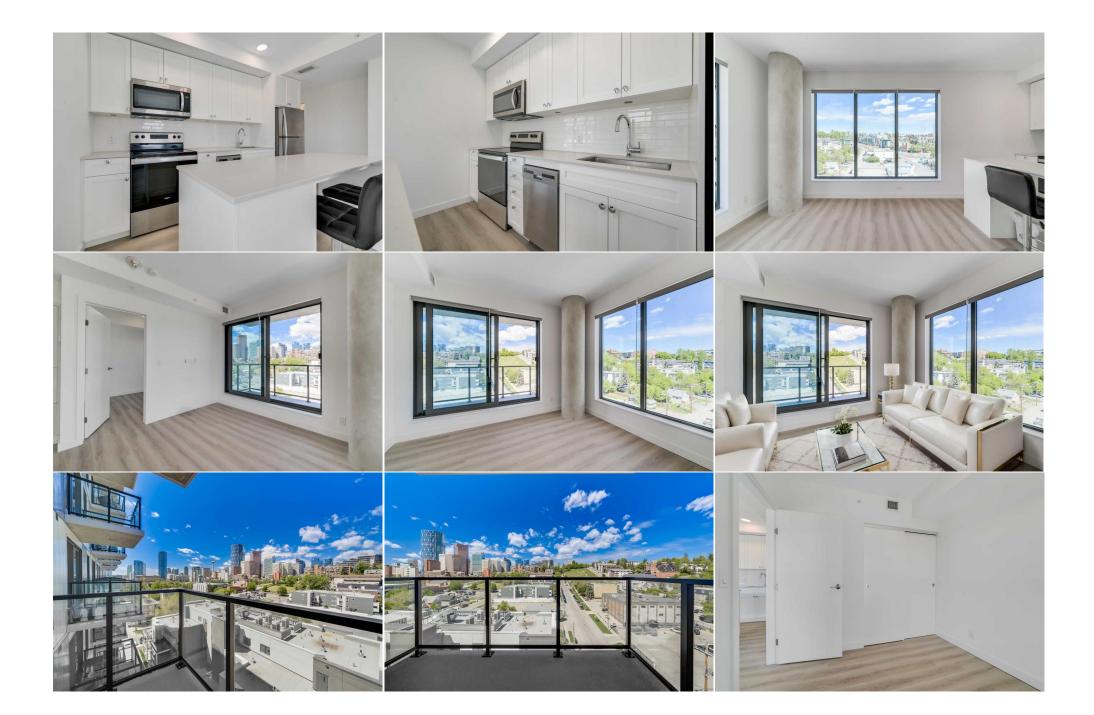

| edge of Bridgeland and Crescent Heights, this stunning condo developed by Minto Communities offers the perfect blend of modern living and urban convenience<br>This corner unit features 2 bedrooms and 1 bathroom, bathed in natural light from its west-facing position. Enjoy breathtaking views of downtown Calgary from<br>your private balcony, perfect for relaxing or entertaining. Step inside to an open floorplan where a bright kitchen awaits, complete with a large island with seat<br>quartz countertops, stainless steel appliances, and in-suite laundry for convenience. Safety and community are paramount, with a smart security system and<br>resident engagement system integrated into the unit. Enjoy one-way video calling, facial recognition access, package locker integration, community messaging<br>virtual concierge services. Take advantage of the building's rooftop patio, offering unobstructed views of the downtown skyline, firepits, and barbecues, creatir<br>perfect space for hosting guests. Additionally, there is an indoor workspace for your professional needs. Location is everything, and this condo is steps away fro<br>shops, parks, restaurants, playgrounds, the river pathway system, downtown Calgary, and the Bridgeland LRT station. Whether you're looking for a great renta                                                                                                                                                                      | Legal Desc: | 2311203                                                                                                                                                                                                                                                                                                                                                                                                                                                                                                                                                                                                                                                                                                                                                                                                                                                                                                                                       |
|------------------------------------------------------------------------------------------------------------------------------------------------------------------------------------------------------------------------------------------------------------------------------------------------------------------------------------------------------------------------------------------------------------------------------------------------------------------------------------------------------------------------------------------------------------------------------------------------------------------------------------------------------------------------------------------------------------------------------------------------------------------------------------------------------------------------------------------------------------------------------------------------------------------------------------------------------------------------------------------------------------------------------------------------------------------------------------------------------------------------------------------------------------------------------------------------------------------------------------------------------------------------------------------------------------------------------------------------------------------------------------------------------------------------------------------------------------------------------------------------------------------|-------------|-----------------------------------------------------------------------------------------------------------------------------------------------------------------------------------------------------------------------------------------------------------------------------------------------------------------------------------------------------------------------------------------------------------------------------------------------------------------------------------------------------------------------------------------------------------------------------------------------------------------------------------------------------------------------------------------------------------------------------------------------------------------------------------------------------------------------------------------------------------------------------------------------------------------------------------------------|
| edge of Bridgeland and Crescent Heights, this stunning condo developed by Minto Communities offers the perfect blend of modern living and urban convenience.<br>This corner unit features 2 bedrooms and 1 bathroom, bathed in natural light from its west-facing position. Enjoy breathtaking views of downtown Calgary from<br>your private balcony, perfect for relaxing or entertaining. Step inside to an open floorplan where a bright kitchen awaits, complete with a large island with seat<br>quartz countertops, stainless steel appliances, and in-suite laundry for convenience. Safety and community are paramount, with a smart security system and<br>resident engagement system integrated into the unit. Enjoy one-way video calling, facial recognition access, package locker integration, community messaging<br>virtual concierge services. Take advantage of the building's rooftop patio, offering unobstructed views of the downtown skyline, firepits, and barbecues, creatir<br>perfect space for hosting guests. Additionally, there is an indoor workspace for your professional needs. Location is everything, and this condo is steps away fro<br>shops, parks, restaurants, playgrounds, the river pathway system, downtown Calgary, and the Bridgeland LRT station. Whether you're looking for a great renta<br>investment or a vibrant place to call home, this condo is ideal for anyone wanting to be close to countless amenities within walking distance. Don't miss out on |             | Remarks                                                                                                                                                                                                                                                                                                                                                                                                                                                                                                                                                                                                                                                                                                                                                                                                                                                                                                                                       |
| Inclusions: N/A<br>Property Listed By: RE/MAX Real Estate (Central)                                                                                                                                                                                                                                                                                                                                                                                                                                                                                                                                                                                                                                                                                                                                                                                                                                                                                                                                                                                                                                                                                                                                                                                                                                                                                                                                                                                                                                              | Inclusions: | resident engagement system integrated into the unit. Enjoy one-way video calling, facial recognition access, package locker integration, community messaging, and<br>virtual concierge services. Take advantage of the building's rooftop patio, offering unobstructed views of the downtown skyline, firepits, and barbecues, creating a<br>perfect space for hosting guests. Additionally, there is an indoor workspace for your professional needs. Location is everything, and this condo is steps away from<br>shops, parks, restaurants, playgrounds, the river pathway system, downtown Calgary, and the Bridgeland LRT station. Whether you're looking for a great rental<br>investment or a vibrant place to call home, this condo is ideal for anyone wanting to be close to countless amenities within walking distance. Don't miss out on this<br>opportunity to live in one of Calgary's most sought-after neighborhoods!<br>N/A |