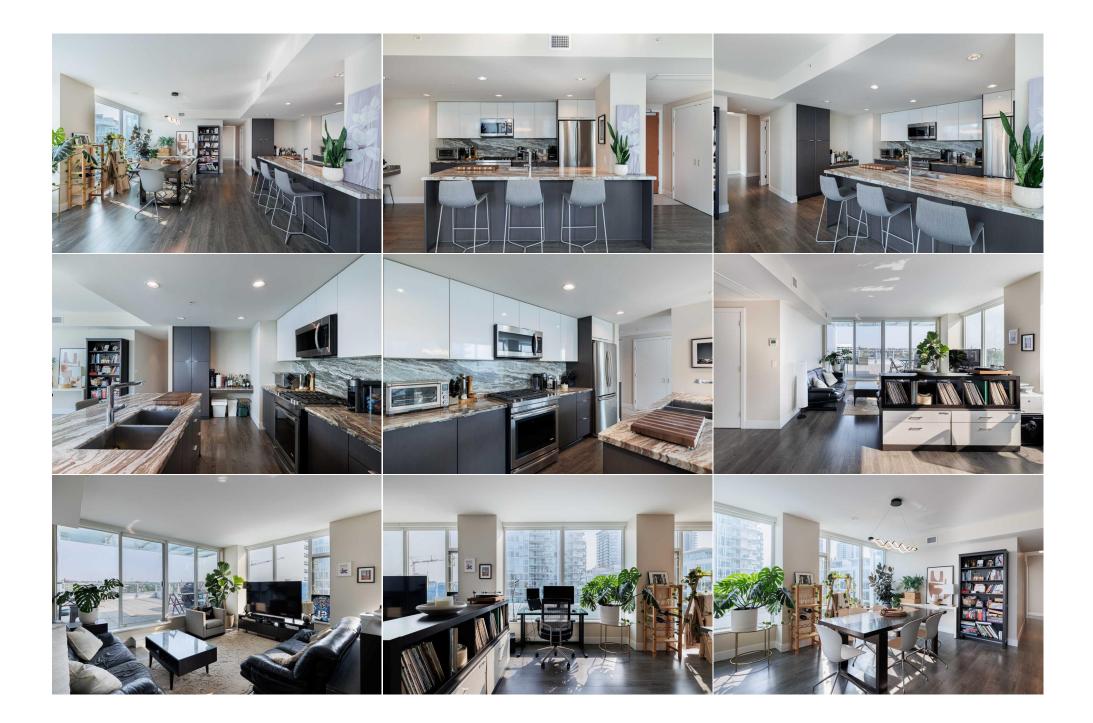

Carpet,Ceramic Tile,Hardwood

| Room              | Level | <b>Dimensions</b> | Room                | Level      | <u>Dimensions</u> |
|-------------------|-------|-------------------|---------------------|------------|-------------------|
| Dining Room       | Main  | 15`3" x 11`4"     | Living Room         | Main       | 15`11" x 12`5"    |
| Bedroom - Primary | Main  | 13`9" x 10`11"    | Bedroom             | Main       | 13`9" x 12`5"     |
| 3pc Bathroom      | Main  | 9`1" x 5`5"       | 5pc Bathroom        | Main       | 8`8" x 8`0"       |
| Den               | Main  | 9`6" x 6`2"       | Kitchen             | Main       | 8`10" x 16`6"     |
| Balcony           | Main  | 30`8" x 26`1"     |                     |            |                   |
|                   |       |                   | Legal/Tax/Financial |            |                   |
|                   |       |                   |                     | <b>_</b> . |                   |

Condo Fee:

Zoning:

| \$1,166                            |                                                                                                                                         | <b>Fee Simple</b><br>Fee Freq:<br><b>Monthly</b>                                                                                                                                                                 | CC-EMU                                                                                                                                                                                                                                                                                                                                                                                                                                                                                                                                                                                                                                                                |
|------------------------------------|-----------------------------------------------------------------------------------------------------------------------------------------|------------------------------------------------------------------------------------------------------------------------------------------------------------------------------------------------------------------|-----------------------------------------------------------------------------------------------------------------------------------------------------------------------------------------------------------------------------------------------------------------------------------------------------------------------------------------------------------------------------------------------------------------------------------------------------------------------------------------------------------------------------------------------------------------------------------------------------------------------------------------------------------------------|
| Legal Desc:                        | 1512254                                                                                                                                 |                                                                                                                                                                                                                  | Remarks                                                                                                                                                                                                                                                                                                                                                                                                                                                                                                                                                                                                                                                               |
| Pub Rmks:                          | kitchen, floor to ceiling<br>hookup, 5 piece ensuite<br>room, an Owners Loungo<br>storage. Well located in<br>St Patricks Island, the R | windows, A/C, multiple thermostats fo<br>with heated floors, great views, and T<br>e with a full kitchen, Concierge and a l<br>East Village and just a few blocks awa<br>iver path, the new Central Library, Stu | LSE tower at EVOLUTION. This once of kind suite built by Bosa Developments includes a chef inspired<br>r different temps in each room, a 700 SQ FT OVERSIZED PATIO overlooking the bow river with gas<br>HREE UNDERGROUND PARKING STALLS. Amenities include a full Fitness facility with sauna and steam<br>full time security desk, a Courtyard with communal BBQs and lots of visitor parking and bicycle<br>y from the City Hall train station and the +15. You are steps away from many shops and restaurants,<br>dio Bell, and don't forget the new SUPERSTORE right across the street. You are also a 10 minute walk<br>Don't miss out book your showing today! |
| Inclusions:<br>Property Listed By: | n/a<br>City Homes Realty                                                                                                                |                                                                                                                                                                                                                  |                                                                                                                                                                                                                                                                                                                                                                                                                                                                                                                                                                                                                                                                       |