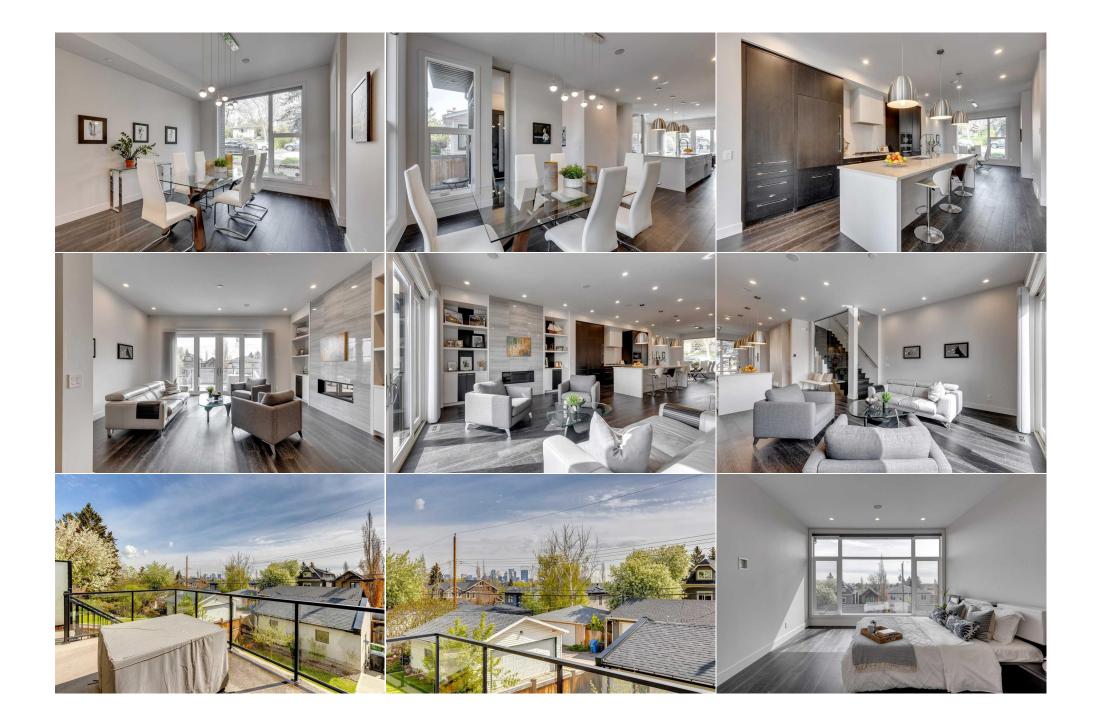

| 2pc Bathroom<br>6pc Ensuite bath<br>Sauna       | Main<br>Upper<br>Basement                                                                                                                                                                                                                                                                                                                                                                                                                                                                                                                                                                                                                                                                                                                                                                                                                                                                                                                                                                                                                                                                                                                                                                                                                                                                                                                                                                                                                                                                                                                                                                                                                                                                                                                                                                                                                                                                                                                                                                                                                                                                                                      | 5`6" x 5`0"<br>12`6" x 11`0"<br>7`0" x 5`0" | 4pc Bathroom<br>3pc Bathroom | Upper<br>Basement | 10`6" x 5`10"<br>10`6" x 8`2" |  |  |  |
|-------------------------------------------------|--------------------------------------------------------------------------------------------------------------------------------------------------------------------------------------------------------------------------------------------------------------------------------------------------------------------------------------------------------------------------------------------------------------------------------------------------------------------------------------------------------------------------------------------------------------------------------------------------------------------------------------------------------------------------------------------------------------------------------------------------------------------------------------------------------------------------------------------------------------------------------------------------------------------------------------------------------------------------------------------------------------------------------------------------------------------------------------------------------------------------------------------------------------------------------------------------------------------------------------------------------------------------------------------------------------------------------------------------------------------------------------------------------------------------------------------------------------------------------------------------------------------------------------------------------------------------------------------------------------------------------------------------------------------------------------------------------------------------------------------------------------------------------------------------------------------------------------------------------------------------------------------------------------------------------------------------------------------------------------------------------------------------------------------------------------------------------------------------------------------------------|---------------------------------------------|------------------------------|-------------------|-------------------------------|--|--|--|
|                                                 |                                                                                                                                                                                                                                                                                                                                                                                                                                                                                                                                                                                                                                                                                                                                                                                                                                                                                                                                                                                                                                                                                                                                                                                                                                                                                                                                                                                                                                                                                                                                                                                                                                                                                                                                                                                                                                                                                                                                                                                                                                                                                                                                |                                             | Legal/Tax/Financial          |                   |                               |  |  |  |
| Title:<br><b>Fee Simple</b><br>Legal Desc:      | 1611051                                                                                                                                                                                                                                                                                                                                                                                                                                                                                                                                                                                                                                                                                                                                                                                                                                                                                                                                                                                                                                                                                                                                                                                                                                                                                                                                                                                                                                                                                                                                                                                                                                                                                                                                                                                                                                                                                                                                                                                                                                                                                                                        | Zoning:<br>R-C2                             | Remarks                      |                   |                               |  |  |  |
| Pub Rmks:<br>Inclusions:<br>Property Listed By: | Impeccably designed both inside & out with the finest attention to detail, this custom-built home is spectacular! Located in the heart of Altadore with breathtaking views of downtown. This home offers over 3,400 SqFt of luxurious living space & all the upgrades & extras you can imagine. The timelessly elegant exterior includes stucco siding with perfectly matched brick trim. The main level offers 10' flat ceilings with an open floor plan, engineered oak flooring, stylish gas fireplace, and built-in speaker system throughout the entire home. The kitchen boasts a professional Miele appliance package, Oak cabinetry, Quartz counters, tile backsplash, & massive breakfast bar which is a must for entertaining. The patio doors just off the living room perfectly connect indoor/outdoor entertaining spaces regardless of rain or shine. Upstairs you'll find 9' ceilings and a retreat like no other featuring an intimate master bedroom with elaborate downtown views, bright floor-to-ceiling windows with remote controlled adjustable blinds, double vanity, 6' steam shower, free standing soaker tub & a closet that will be the envy of all your friends. Two additional upstairs bedrooms, perfectly appointed laundry room with built-in cabinetry. The third floor gives you the perfect area to wind down at the end of the day, as an office space, rec room for the children or whatever your lifestyle requires. The lower-level walkout basement consists of an open Rec Room (prewired for projector and sound system), we thar with mini fridge/wine cooler, built-in cabinetry other rights. Other features include basement in-slab heat, water softener, hot water on demand, central air conditioning, central vacuum rough-in, and professionally landscaped yard. The property is networked & ready for home automation with Cat6, speakers & smart thermostats. The party wall was designed by a sound engineer. Don't forget you are just a short walk to the exciting activity of the Marda Loop district and all its restaurants, shopping, grocery stores, and all th |                                             |                              |                   |                               |  |  |  |