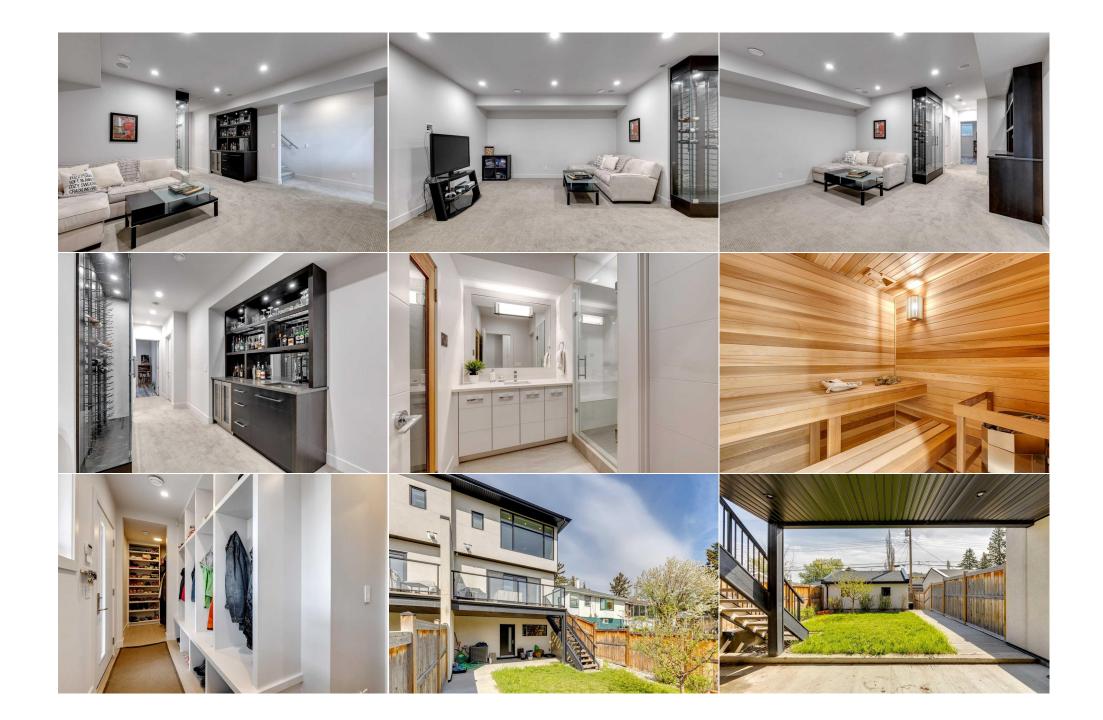

| 2pc Bathroom<br>6pc Ensuite bath<br>Sauna       | Main<br>Upper<br>Basement                                                                                                                                                                                                                                                                                                                                                                                                                                                                                                                                                                                                                                                                                                                                                                                                                                                                                                                                                                                                                                                                                                                                                                                                                                                                                                                                                                                                                                                                                                                                                                                                                                                                                                                                                                                                                                                                                                                                                                                                                                                                                                      | 5`6" x 5`0"<br>12`6" x 11`0"<br>7`0" x 5`0" | 4pc Bathroom<br>3pc Bathroom | Upper<br>Basement | 10`6" x 5`10"<br>10`6" x 8`2" |  |  |  |
|-------------------------------------------------|--------------------------------------------------------------------------------------------------------------------------------------------------------------------------------------------------------------------------------------------------------------------------------------------------------------------------------------------------------------------------------------------------------------------------------------------------------------------------------------------------------------------------------------------------------------------------------------------------------------------------------------------------------------------------------------------------------------------------------------------------------------------------------------------------------------------------------------------------------------------------------------------------------------------------------------------------------------------------------------------------------------------------------------------------------------------------------------------------------------------------------------------------------------------------------------------------------------------------------------------------------------------------------------------------------------------------------------------------------------------------------------------------------------------------------------------------------------------------------------------------------------------------------------------------------------------------------------------------------------------------------------------------------------------------------------------------------------------------------------------------------------------------------------------------------------------------------------------------------------------------------------------------------------------------------------------------------------------------------------------------------------------------------------------------------------------------------------------------------------------------------|---------------------------------------------|------------------------------|-------------------|-------------------------------|--|--|--|
|                                                 |                                                                                                                                                                                                                                                                                                                                                                                                                                                                                                                                                                                                                                                                                                                                                                                                                                                                                                                                                                                                                                                                                                                                                                                                                                                                                                                                                                                                                                                                                                                                                                                                                                                                                                                                                                                                                                                                                                                                                                                                                                                                                                                                |                                             | Legal/Tax/Financial          |                   |                               |  |  |  |
| Title:<br><b>Fee Simple</b><br>Legal Desc:      | 1611051                                                                                                                                                                                                                                                                                                                                                                                                                                                                                                                                                                                                                                                                                                                                                                                                                                                                                                                                                                                                                                                                                                                                                                                                                                                                                                                                                                                                                                                                                                                                                                                                                                                                                                                                                                                                                                                                                                                                                                                                                                                                                                                        | Zoning:<br>R-C2                             | Remarks                      |                   |                               |  |  |  |
| Pub Rmks:<br>Inclusions:<br>Property Listed By: | Impeccably designed both inside & out with the finest attention to detail, this custom-built home is spectacular! Located in the heart of Altadore with breathtaking views of downtown. This home offers over 3,400 SqFt of luxurious living space & all the upgrades & extras you can imagine. The timelessly elegant exterior includes stucco siding with perfectly matched brick trim. The main level offers 10' flat ceilings with an open floor plan, engineered oak flooring, stylish gas fireplace, and built-in speaker system throughout the entire home. The kitchen boasts a professional Miele appliance package, Oak cabinetry, Quartz counters, tile backsplash, & massive breakfast bar which is a must for entertaining. The patio doors just off the living room perfectly connect indoor/outdoor entertaining spaces regardless of rain or shine. Upstairs you'll find 9' ceilings and a retreat like no other featuring an intimate master bedroom with elaborate downtown views, bright floor-to-ceiling windows with remote controlled adjustable blinds, double vanity, 6' steam shower, free standing soaker tub & a closet that will be the envy of all your friends. Two additional upstairs bedrooms, perfectly appointed laundry room with built-in cabinetry. The third floor gives you the perfect area to wind down at the end of the day, as an office space, rec room for the children or whatever your lifestyle requires. The lower-level walkout basement consists of an open Rec Room (prewired for projector and sound system), we thar with mini fridge/wine cooler, built-in cabinetry other rights. Other features include basement in-slab heat, water softener, hot water on demand, central air conditioning, central vacuum rough-in, and professionally landscaped yard. The property is networked & ready for home automation with Cat6, speakers & smart thermostats. The party wall was designed by a sound engineer. Don't forget you are just a short walk to the exciting activity of the Marda Loop district and all its restaurants, shopping, grocery stores, and all th |                                             |                              |                   |                               |  |  |  |