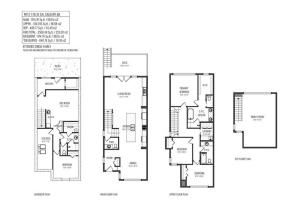

| al Informatior   |               |                   |               | DOM        |                       |
|------------------|---------------|-------------------|---------------|------------|-----------------------|
| Гуре:            | Residential   |                   |               | 7          |                       |
| ype:             | Semi Detached | (Half             | <u>Layout</u> |            |                       |
|                  | Duplex)       | Finished Floor Ar | ea            | Beds:      | 4(31)                 |
| own:             | Calgary       | Abv Sqft:         | 2,508         | Baths:     | 3.5 (3 1)             |
| Built:           | 2017          | Low Sqft:         |               | Style:     | 3 Storey,Side by Side |
| <u>formation</u> |               | Ttl Sqft:         | 2,508         |            |                       |
| : Ar:            | 3,121 sqft    |                   |               | Parking    |                       |
| nape:            |               |                   |               | Ttl Park:  | 2                     |
|                  |               |                   |               |            | _                     |
| s:               |               |                   |               | Garage Sz: | 2                     |
| eat:             | Lawn,Landscap | ed.Level          |               |            |                       |
| eat:             | Double Garage |                   |               |            |                       |

\_\_\_\_\_\_

|                                                                                                |   |                                                                                                                                  |                                                                                                                                                                             | Utilities and Features                                                               |                                                                        |                                                                                                                |  |  |  |
|------------------------------------------------------------------------------------------------|---|----------------------------------------------------------------------------------------------------------------------------------|-----------------------------------------------------------------------------------------------------------------------------------------------------------------------------|--------------------------------------------------------------------------------------|------------------------------------------------------------------------|----------------------------------------------------------------------------------------------------------------|--|--|--|
| Roof: Asphalt Shin<br>Heating: In Floor,Forc<br>Sewer:                                         |   | Air,Natural Gas                                                                                                                  |                                                                                                                                                                             | Construction:<br><b>Brick,Stucco</b><br>Flooring:                                    |                                                                        |                                                                                                                |  |  |  |
| Ext Feat:                                                                                      |   |                                                                                                                                  |                                                                                                                                                                             | Carpet,Hardwood,Tile<br>Water Source:<br>Fnd/Bsmt:<br>Poured Concrete                |                                                                        |                                                                                                                |  |  |  |
|                                                                                                |   | - ·                                                                                                                              | ar Fridge,Built-In Gas Range,Built-In Refrigerator,Central Air Conditioner,Dishwasher,Dryer,Garage Control(s),Microwave,Range Hood,Washer,Water<br>oftener,Window Coverings |                                                                                      |                                                                        |                                                                                                                |  |  |  |
| Int Feat:<br>Utilities:                                                                        |   | Bookcases,Breakfast Bar,Built-in Features,Double Vanity,High Ceilings,Kitchen Island,Sauna,Soaking Tub,Walk-In Closet(s),Wet Bar |                                                                                                                                                                             |                                                                                      |                                                                        |                                                                                                                |  |  |  |
|                                                                                                |   |                                                                                                                                  |                                                                                                                                                                             | Room Information                                                                     |                                                                        |                                                                                                                |  |  |  |
| <u>Room</u><br>Kitchen<br>Living Room<br>Laundry<br>Furnace/Utilit<br>Bedroom - Pri<br>Bedroom | • | Level<br>Main<br>Main<br>Upper<br>Basement<br>Upper<br>Upper                                                                     | Dimensions<br>18`0" x 12`6"<br>19`2" x 14`6"<br>8`4" x 6`0"<br>18`6" x 14`0"<br>15`0" x 12`6"<br>12`4" x 10`0"                                                              | <u>Room</u><br>Dining Room<br>Foyer<br>Game Room<br>Bonus Room<br>Bedroom<br>Bedroom | <u>Level</u><br>Main<br>Main<br>Basement<br>Third<br>Upper<br>Basement | Dimensions<br>14`6" x 12`0"<br>9`6" x 5`0"<br>15`0" x 14`0"<br>25`0" x 15`2"<br>12`0" x 10`0"<br>11`8" x 10`4" |  |  |  |