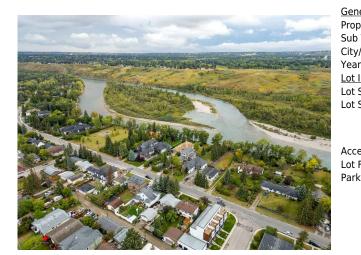

| neral Information  | Residential                                                                           |                   |       | DOM<br>7      |           |  |  |
|--------------------|---------------------------------------------------------------------------------------|-------------------|-------|---------------|-----------|--|--|
| p Type:            | Detached                                                                              |                   |       |               |           |  |  |
| b Type:            |                                                                                       |                   |       | <u>Layout</u> |           |  |  |
| y/Town:            | Calgary                                                                               | Finished Floor Ar | ea    | Beds:         | 4 (4 )    |  |  |
| ar Built:          | 1954                                                                                  | Abv Sqft:         | 1,907 | Baths:        | 2.5 (2 1) |  |  |
| <u>Information</u> |                                                                                       | Low Sqft:         |       | Style:        | 2 Storey  |  |  |
| : Sz Ar:           | 6,253 sqft                                                                            | Ttl Sqft:         | 1,907 |               |           |  |  |
| Shape:             |                                                                                       |                   |       | Parking       |           |  |  |
|                    |                                                                                       |                   |       |               | 2         |  |  |
|                    |                                                                                       |                   |       | Ttl Park:     | 2         |  |  |
|                    |                                                                                       |                   |       | Garage Sz:    | 2         |  |  |
| cess:              |                                                                                       |                   |       |               |           |  |  |
| : Feat:            | Back Lane,Back Yard,Creek/River/Stream/Pond,Lawn,Landscaped,Native Plants,Treed,Views |                   |       |               |           |  |  |
| rk Feat:           | Double Garage Detached                                                                |                   |       |               |           |  |  |