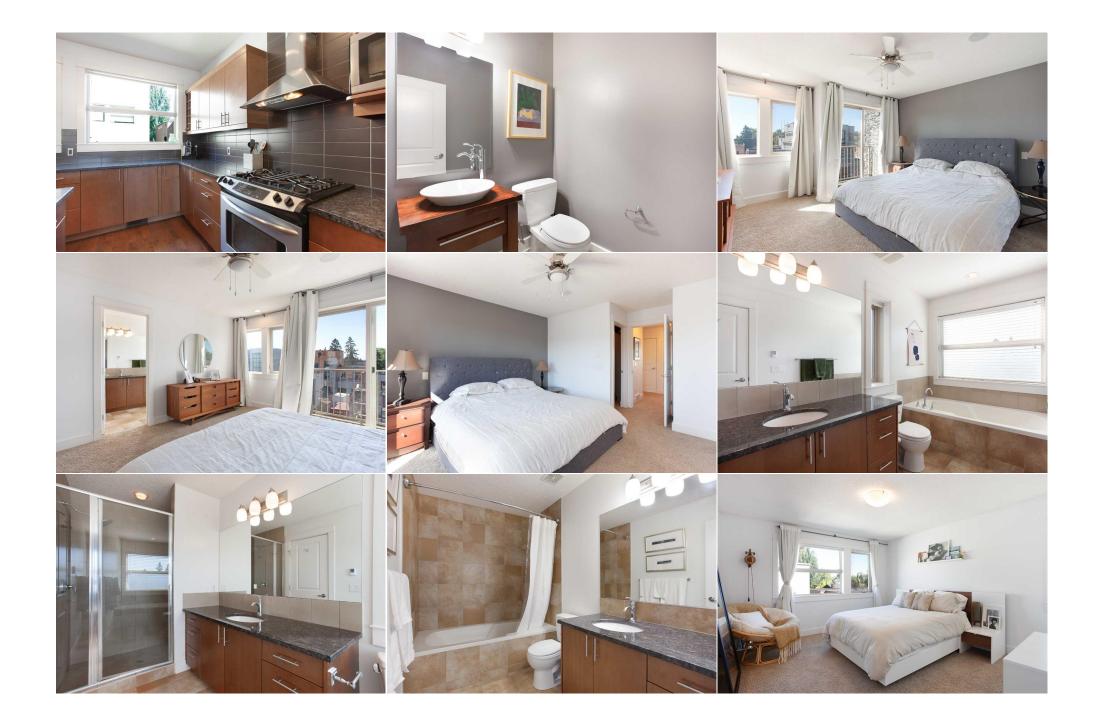

| Condo Fee:<br><b>\$350</b>                      |                                                                                                                                                                                                               | Title:<br><b>Fee Simple</b><br>Fee Freq:<br><b>Monthly</b>                                                                                                                                                                                                                      | Zoning:<br>M-C1                                                                                                                                                                                                                                                                                                                                                                                                                                                         |                                                                                                                                                                                                                                                   |
|-------------------------------------------------|---------------------------------------------------------------------------------------------------------------------------------------------------------------------------------------------------------------|---------------------------------------------------------------------------------------------------------------------------------------------------------------------------------------------------------------------------------------------------------------------------------|-------------------------------------------------------------------------------------------------------------------------------------------------------------------------------------------------------------------------------------------------------------------------------------------------------------------------------------------------------------------------------------------------------------------------------------------------------------------------|---------------------------------------------------------------------------------------------------------------------------------------------------------------------------------------------------------------------------------------------------|
| Legal Desc:                                     | 0911555                                                                                                                                                                                                       | Remarks                                                                                                                                                                                                                                                                         |                                                                                                                                                                                                                                                                                                                                                                                                                                                                         |                                                                                                                                                                                                                                                   |
| Pub Rmks:<br>Inclusions:<br>Property Listed By: | to Glenmore and Crowchild. Up<br>could work perfect for an at ho<br>great space for entertaining yo<br>living space a treat to be in all<br>sophisticated cabinetry with pla<br>mornings! Enjoy your backyard | on entering the unit you will notice a space<br>me office. Continue up the stairs to the m<br>our friends and family! The large windows<br>year round. Stainless appliances, granite<br>enty of storage. Upstairs offers you a larg<br>space plus a detached single garage whil | y this highly sought after location within walking dis<br>cious entryway with plenty of additional storage und<br>lain level where you note the open concept living roo<br>let in tons of natural light and the additional benefit<br>counters and island eating bar provide a practical k<br>ge primary suite with walk-in closet and 4 piece ensu<br>le being close to all of the excitement and walkable<br>and heightened efficiency. Close to all levels of school | der the stairs and a flex room area that<br>om and kitchen set up making this a<br>t of 9' ceilings makes this main floor<br>itchen set up alongside the<br>uite bath with heated floors for the chilly<br>options for bars restaurants and more! |