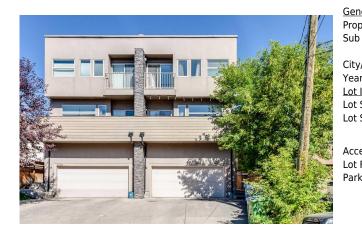

## 1716 35 Avenue, Calgary T2T 2C9

| MLS®#:  | A2165060 | Area:   | Altadore | Listing<br>Date: | 09/11/24 | List Price: \$600,000      |
|---------|----------|---------|----------|------------------|----------|----------------------------|
| Status: | Pending  | County: | Calgary  | Change:          | None     | Association: Fort McMurray |

| eneral Information   |               |                   |           | DOM           |                       |
|----------------------|---------------|-------------------|-----------|---------------|-----------------------|
| ор Туре:             | Residential   |                   |           | 8             |                       |
| ıb Type:             | Semi Detached | i (Half           |           | <u>Layout</u> |                       |
|                      | Duplex)       | Finished Floor Ar | <u>ea</u> | Beds:         | 2 (2 )                |
| ty/Town:             | Calgary       | Abv Sqft:         | 1,880     | Baths:        | 2.5 (2 1)             |
| ar Built:            | 2008          | Low Sqft:         |           | Style:        | 3 Storey,Side by Side |
| <u>t Information</u> |               | Ttl Sqft:         | 1,880     |               |                       |
| t Sz Ar:             |               |                   |           | Parking       |                       |
| t Shape:             |               |                   |           | Ttl Park:     | 1                     |
|                      |               |                   |           |               |                       |
|                      |               |                   |           | Garage Sz:    | 1                     |
| cess:                |               |                   |           |               |                       |
| t Feat:              | Back Lane,Bac | k Yard            |           |               |                       |
| rk Feat:             | Single Garage |                   |           |               |                       |