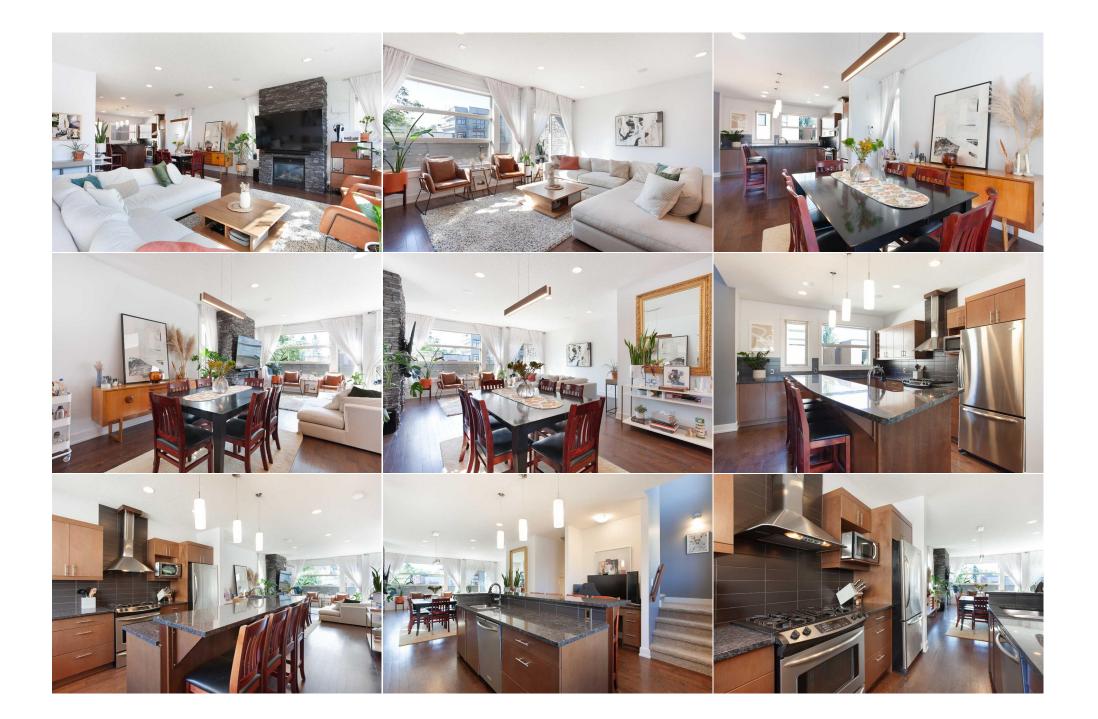

| Condo Fee:<br><b>\$350</b>                      |                                                                                                                                                                                                               | Title:<br><b>Fee Simple</b><br>Fee Freq:<br><b>Monthly</b>                                                                                                                                                                                                                      | Zoning:<br>M-C1                                                                                                                                                                                                                                                                                                                                                                                                                                                         |                                                                                                                                                                                                                                                   |
|-------------------------------------------------|---------------------------------------------------------------------------------------------------------------------------------------------------------------------------------------------------------------|---------------------------------------------------------------------------------------------------------------------------------------------------------------------------------------------------------------------------------------------------------------------------------|-------------------------------------------------------------------------------------------------------------------------------------------------------------------------------------------------------------------------------------------------------------------------------------------------------------------------------------------------------------------------------------------------------------------------------------------------------------------------|---------------------------------------------------------------------------------------------------------------------------------------------------------------------------------------------------------------------------------------------------|
| Legal Desc:                                     | 0911555                                                                                                                                                                                                       | Remarks                                                                                                                                                                                                                                                                         |                                                                                                                                                                                                                                                                                                                                                                                                                                                                         |                                                                                                                                                                                                                                                   |
| Pub Rmks:<br>Inclusions:<br>Property Listed By: | to Glenmore and Crowchild. Up<br>could work perfect for an at ho<br>great space for entertaining yo<br>living space a treat to be in all<br>sophisticated cabinetry with pla<br>mornings! Enjoy your backyard | on entering the unit you will notice a space<br>me office. Continue up the stairs to the m<br>our friends and family! The large windows<br>year round. Stainless appliances, granite<br>enty of storage. Upstairs offers you a larg<br>space plus a detached single garage whil | y this highly sought after location within walking dis<br>cious entryway with plenty of additional storage und<br>lain level where you note the open concept living roo<br>let in tons of natural light and the additional benefit<br>counters and island eating bar provide a practical k<br>ge primary suite with walk-in closet and 4 piece ensu<br>le being close to all of the excitement and walkable<br>and heightened efficiency. Close to all levels of school | der the stairs and a flex room area that<br>om and kitchen set up making this a<br>t of 9' ceilings makes this main floor<br>itchen set up alongside the<br>uite bath with heated floors for the chilly<br>options for bars restaurants and more! |