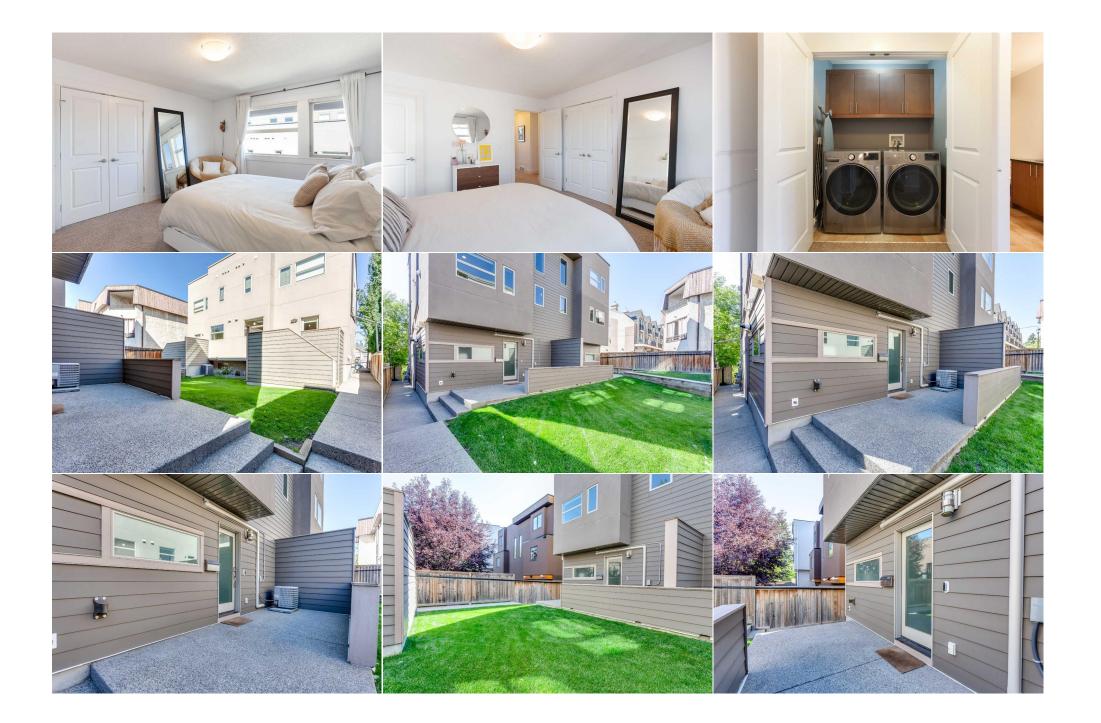

Utilities and Features

| Roof:<br>Heating:<br>Sewer: | ating: Forced Air,Natural Gas                                         |       |                                      | Construction:<br><b>Stucco,Wood Frame</b><br>Flooring: | Stucco,Wood Frame              |                |  |  |
|-----------------------------|-----------------------------------------------------------------------|-------|--------------------------------------|--------------------------------------------------------|--------------------------------|----------------|--|--|
| Ext Feat:                   |                                                                       |       |                                      | Carpet, Ceramic Tile, Ha                               | Carpet, Ceramic Tile, Hardwood |                |  |  |
|                             |                                                                       |       |                                      |                                                        | Water Source:                  |                |  |  |
|                             |                                                                       |       |                                      |                                                        | Fnd/Bsmt:                      |                |  |  |
|                             |                                                                       |       |                                      | Poured Concrete                                        |                                |                |  |  |
| Kitchen Appl:               |                                                                       |       | : Stove,Garage Control(s),Range Hood |                                                        | low Coverings                  |                |  |  |
|                             | Int Feat: Breakfast Bar,Granite Counters,High Ceilings,Kitchen Island |       |                                      | and                                                    |                                |                |  |  |
| Utilities:                  | Utilities:                                                            |       |                                      |                                                        |                                |                |  |  |
|                             |                                                                       |       |                                      | Room Information                                       |                                |                |  |  |
| Room                        |                                                                       | Level | Dimensions                           | Room                                                   | Level                          | Dimensions     |  |  |
| Den                         |                                                                       | Lower | 8`2" x 7`8"                          | Kitchen                                                | Main                           | 14`1" x 12`4"  |  |  |
| Dining Room                 |                                                                       | Main  | 13`6" x 11`1"                        | Living Room                                            | Main                           | 19`8" x 13`1"  |  |  |
| 2pc Bathroom                |                                                                       | Main  | 0`0" x 0`0"                          | Laundry                                                | Upper                          | 5`5" x 2`11"   |  |  |
| Bedroom - Prin              | mary                                                                  | Upper | 14`5" x 13`4"                        | Bedroom                                                | Upper                          | 13`11" x 12`4" |  |  |
| Walk-In Closet              | t                                                                     | Upper | 7`6" x 5`8"                          | 4pc Bathroom                                           | Upper                          | 0`0" x 0`0"    |  |  |
| 4pc Ensuite ba              | ath                                                                   | Upper | 0`0" x 0`0"                          |                                                        |                                |                |  |  |
|                             |                                                                       |       |                                      | Legal/Tax/Financial                                    |                                |                |  |  |

| Condo Fee:<br><b>\$350</b>                      |                                                                                                                                                                                                               | Title:<br><b>Fee Simple</b><br>Fee Freq:<br><b>Monthly</b>                                                                                                                                                                                                                      | Zoning:<br>M-C1                                                                                                                                                                                                                                                                                                                                                                                                                                                         |                                                                                                                                                                                                                                                   |
|-------------------------------------------------|---------------------------------------------------------------------------------------------------------------------------------------------------------------------------------------------------------------|---------------------------------------------------------------------------------------------------------------------------------------------------------------------------------------------------------------------------------------------------------------------------------|-------------------------------------------------------------------------------------------------------------------------------------------------------------------------------------------------------------------------------------------------------------------------------------------------------------------------------------------------------------------------------------------------------------------------------------------------------------------------|---------------------------------------------------------------------------------------------------------------------------------------------------------------------------------------------------------------------------------------------------|
| Legal Desc:                                     | 0911555                                                                                                                                                                                                       | Remarks                                                                                                                                                                                                                                                                         |                                                                                                                                                                                                                                                                                                                                                                                                                                                                         |                                                                                                                                                                                                                                                   |
| Pub Rmks:<br>Inclusions:<br>Property Listed By: | to Glenmore and Crowchild. Up<br>could work perfect for an at ho<br>great space for entertaining yo<br>living space a treat to be in all<br>sophisticated cabinetry with pla<br>mornings! Enjoy your backyard | on entering the unit you will notice a space<br>me office. Continue up the stairs to the m<br>our friends and family! The large windows<br>year round. Stainless appliances, granite<br>enty of storage. Upstairs offers you a larg<br>space plus a detached single garage whil | y this highly sought after location within walking dis<br>cious entryway with plenty of additional storage und<br>lain level where you note the open concept living roo<br>let in tons of natural light and the additional benefit<br>counters and island eating bar provide a practical k<br>ge primary suite with walk-in closet and 4 piece ensu<br>le being close to all of the excitement and walkable<br>and heightened efficiency. Close to all levels of school | der the stairs and a flex room area that<br>om and kitchen set up making this a<br>t of 9' ceilings makes this main floor<br>itchen set up alongside the<br>uite bath with heated floors for the chilly<br>options for bars restaurants and more! |