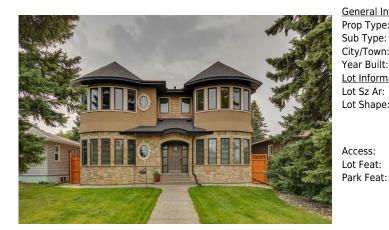

## 915 24 Avenue, Calgary T2M1Y2

| MLS®#:  | A2165072 | Area:   | Mount Pleasant | Listing          | 09/13/24 | List Price: <b>\$2,999,900</b> |
|---------|----------|---------|----------------|------------------|----------|--------------------------------|
| Status: | Active   | County: | Calgary        | Date:<br>Change: | None     | Association: Fort McMurray     |

In Floor, Forced Air, Natural Gas

**Private Entrance, Private Yard** 

Asphalt Shingle

| op Type:             | Residential    |                    |                    | <u>DOM</u><br>6           |                  |
|----------------------|----------------|--------------------|--------------------|---------------------------|------------------|
| 1 21                 |                |                    |                    |                           |                  |
| b Type:              | Detached       |                    |                    | Layout                    |                  |
| ty/Town:             | Calgary        | Finished Floor Ar  | ea                 | Beds:                     | 5 (3 2 )         |
| ar Built:            | 2013           | Abv Sqft:          | 3,491              | Baths:                    | 6.0 (5 2)        |
| <u>t Information</u> |                | Low Sqft:          |                    | Style:                    | 2 Storey         |
| t Sz Ar:             | 8,535 sqft     | Ttl Sqft:          | 3,491              |                           |                  |
| t Shape:             |                |                    |                    | Parking                   |                  |
|                      |                |                    |                    | Ttl Park:                 | 4                |
|                      |                |                    |                    |                           | -                |
|                      |                |                    |                    | Garage Sz:                | 4                |
| cess:                |                |                    |                    |                           |                  |
| t Feat:              | Back Lane,Back | Yard,Lawn,Landscap | ed,Underground Spr | rinklers,Yard Lights,Rect | angular Lot, Tre |
| rk Epst:             | Ouad or More D | atached            |                    | -                         | -                |