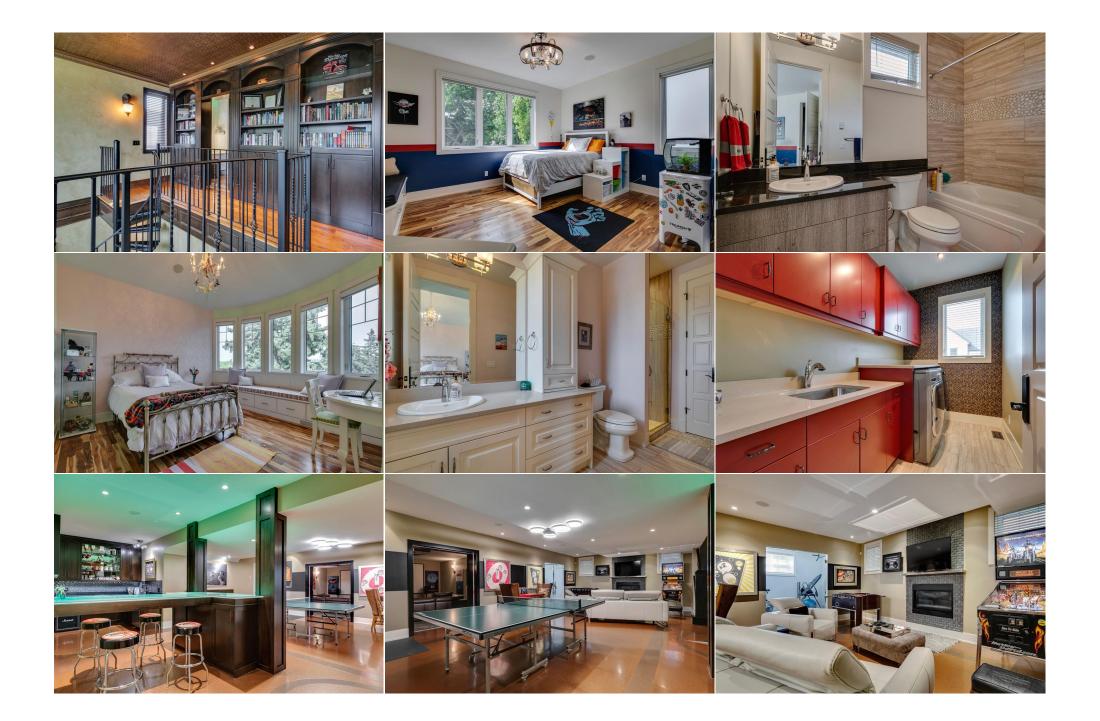

| Bedroom - Primary<br>Bedroom<br>Kitchen With Eating Area<br>Laundry<br>2pc Bathroom<br>4pc Ensuite bath | Basement<br>Upper<br>Upper<br>Suite<br>Suite<br>Main<br>Upper                                                                                                                                                                                                                                                                                                                            | 18`5" x 8`0"<br>15`5" x 13`9"<br>15`10" x 14`0"<br>16`6" x 14`0"<br>3`7" x 2`8"<br>0`0" x 0`0"<br>0`0" x 0`0"                                                                                                                                                                                                                                                                                                                                                                                                                                                                         | Wine Cellar<br>Bedroom<br>Bedroom<br>Bedroom<br>2pc Bathroom<br>3pc Bathroom<br>3pc Ensuite bath                                                                                                                                                                                                                                                                                                                                                                                                                                                                                             | Basement<br>Upper<br>Basement<br>Suite<br>Main<br>Basement<br>Upper                                                                                                                                                                                                                                                                                                                                                                                                                                         | 9`6" x 6`0"<br>16`0" x 12`10"<br>12`2" x 10`9"<br>13`4" x 11`0"<br>0`0" x 0`0"<br>0`0" x 0`0"<br>0`0" x 0`0"                                                                                                                                                                                                                                                                                                                                                                                                                                                                                         |
|---------------------------------------------------------------------------------------------------------|------------------------------------------------------------------------------------------------------------------------------------------------------------------------------------------------------------------------------------------------------------------------------------------------------------------------------------------------------------------------------------------|---------------------------------------------------------------------------------------------------------------------------------------------------------------------------------------------------------------------------------------------------------------------------------------------------------------------------------------------------------------------------------------------------------------------------------------------------------------------------------------------------------------------------------------------------------------------------------------|----------------------------------------------------------------------------------------------------------------------------------------------------------------------------------------------------------------------------------------------------------------------------------------------------------------------------------------------------------------------------------------------------------------------------------------------------------------------------------------------------------------------------------------------------------------------------------------------|-------------------------------------------------------------------------------------------------------------------------------------------------------------------------------------------------------------------------------------------------------------------------------------------------------------------------------------------------------------------------------------------------------------------------------------------------------------------------------------------------------------|------------------------------------------------------------------------------------------------------------------------------------------------------------------------------------------------------------------------------------------------------------------------------------------------------------------------------------------------------------------------------------------------------------------------------------------------------------------------------------------------------------------------------------------------------------------------------------------------------|
| 6pc Ensuite bath                                                                                        | Upper                                                                                                                                                                                                                                                                                                                                                                                    | 0`0" x 0`0"                                                                                                                                                                                                                                                                                                                                                                                                                                                                                                                                                                           | 3pc Bathroom                                                                                                                                                                                                                                                                                                                                                                                                                                                                                                                                                                                 | Suite                                                                                                                                                                                                                                                                                                                                                                                                                                                                                                       | 0`0" x 0`0"                                                                                                                                                                                                                                                                                                                                                                                                                                                                                                                                                                                          |
| Media Room                                                                                              | Basement                                                                                                                                                                                                                                                                                                                                                                                 | 19`5" x 14`3"                                                                                                                                                                                                                                                                                                                                                                                                                                                                                                                                                                         |                                                                                                                                                                                                                                                                                                                                                                                                                                                                                                                                                                                              |                                                                                                                                                                                                                                                                                                                                                                                                                                                                                                             |                                                                                                                                                                                                                                                                                                                                                                                                                                                                                                                                                                                                      |
|                                                                                                         |                                                                                                                                                                                                                                                                                                                                                                                          |                                                                                                                                                                                                                                                                                                                                                                                                                                                                                                                                                                                       | Legal/Tax/Financial                                                                                                                                                                                                                                                                                                                                                                                                                                                                                                                                                                          |                                                                                                                                                                                                                                                                                                                                                                                                                                                                                                             |                                                                                                                                                                                                                                                                                                                                                                                                                                                                                                                                                                                                      |
| Title:                                                                                                  |                                                                                                                                                                                                                                                                                                                                                                                          | Zoning:                                                                                                                                                                                                                                                                                                                                                                                                                                                                                                                                                                               |                                                                                                                                                                                                                                                                                                                                                                                                                                                                                                                                                                                              |                                                                                                                                                                                                                                                                                                                                                                                                                                                                                                             |                                                                                                                                                                                                                                                                                                                                                                                                                                                                                                                                                                                                      |
| Fee Simple                                                                                              |                                                                                                                                                                                                                                                                                                                                                                                          | R-C2                                                                                                                                                                                                                                                                                                                                                                                                                                                                                                                                                                                  |                                                                                                                                                                                                                                                                                                                                                                                                                                                                                                                                                                                              |                                                                                                                                                                                                                                                                                                                                                                                                                                                                                                             |                                                                                                                                                                                                                                                                                                                                                                                                                                                                                                                                                                                                      |
| Legal Desc:                                                                                             | 3246GI                                                                                                                                                                                                                                                                                                                                                                                   |                                                                                                                                                                                                                                                                                                                                                                                                                                                                                                                                                                                       | Description                                                                                                                                                                                                                                                                                                                                                                                                                                                                                                                                                                                  |                                                                                                                                                                                                                                                                                                                                                                                                                                                                                                             |                                                                                                                                                                                                                                                                                                                                                                                                                                                                                                                                                                                                      |
|                                                                                                         |                                                                                                                                                                                                                                                                                                                                                                                          |                                                                                                                                                                                                                                                                                                                                                                                                                                                                                                                                                                                       | Remarks                                                                                                                                                                                                                                                                                                                                                                                                                                                                                                                                                                                      |                                                                                                                                                                                                                                                                                                                                                                                                                                                                                                             |                                                                                                                                                                                                                                                                                                                                                                                                                                                                                                                                                                                                      |
| Pub Rmks:                                                                                               | Park. A standout feat<br>renowned architect Jo                                                                                                                                                                                                                                                                                                                                           | ure is the expansive \$550K 4-car g<br>hn Haddon and meticulously crafte                                                                                                                                                                                                                                                                                                                                                                                                                                                                                                              | arage, topped with a newly construed by Jason Jakeman of Essex Home                                                                                                                                                                                                                                                                                                                                                                                                                                                                                                                          | ucted legal carriage suite, ep<br>es, this residence showcases                                                                                                                                                                                                                                                                                                                                                                                                                                              | t, just steps from the scenic Confederation<br>itomizing bespoke luxury. Designed by<br>high-end custom design, with interiors by                                                                                                                                                                                                                                                                                                                                                                                                                                                                    |
| Pub Rmks:                                                                                               | Park. A standout feat<br>renowned architect Jo<br>the esteemed Ella Ber<br>exquisite custom wain<br>ascending to the libra<br>into the dining area, w<br>designed to highlight<br>island with seating, a<br>and two sophisticated<br>private ensuites. The<br>custom his-and-hers w<br>freestanding soaker t<br>custom acidized conce<br>room for movie or gan<br>All TV's and mounts, J | ure is the expansive \$550K 4-car g<br>ohn Haddon and meticulously craftery. Upon entry, the main level cap<br>nscoting, marble-like flooring, and<br>ary and hidden door or descending<br>which boasts elegant, beamed ceili<br>art pieces throughout. The gourme<br>built-in tech center, premium appl<br>I powder rooms. On the second lev<br>primary retreat is a sanctuary with<br>walk-in closets (hers designed to en<br>ub with a ceiling-mounted waterfa<br>rete floors. It includes a spacious fa<br>ne nights. The space also features<br>All AV and sound equipment, Rack | arage, topped with a newly constru-<br>ed by Jason Jakeman of Essex Hom-<br>tivates with opulent engineered wi<br>luxurious wall treatments. A sleek<br>to the wine room. The grand living<br>ings and sweeping views of the me<br>et kitchen is a chef's dream, featur<br>liances, and a hidden butler's pant<br>rel, Acacia hardwood floors lead to<br>h cedar vaulted ceilings, a cozy fire<br>mulate the "Sex and the City" clos<br>Il faucet, and a double steam show<br>amily room with a fireplace, a large<br>a fully equipped gym, a fourth bec<br>and components, Pull down bar in | ucted legal carriage suite, ep<br>es, this residence showcases<br>alnut floors and soaring ceilir<br>glass-walled office/den leads<br>room, with a striking floor-to<br>ticulously landscaped backya<br>ring bespoke wood cabinetry,<br>ry. The main level also includ<br>three opulent bedroom suite<br>eplace, and French doors oper<br>et) and a lavish 6-piece ensuiter.<br>The basement is an enter<br>e wet bar, a climate-controlle<br>droom, and a chic 3-piece bat<br>gym, Projector, screen & mou | itomizing bespoke luxury. Designed by<br>high-end custom design, with interiors by<br>ngs. The front piano/music room features<br>to a dramatic 3-story spiral staircase,<br>o-ceiling stone fireplace, seamlessly flows<br>ard. The home's lighting was thoughtfully<br>, luxurious granite countertops, an expansiv-<br>des a stylish mudroom with ample storage<br>rs, each with custom walk-in closets and<br>ning to a Juliet balcony. It also features<br>ite with a concrete trough sink, a<br>rtainer's paradise, with in-floor heating and<br>red wine cellar, and a generously sized media |