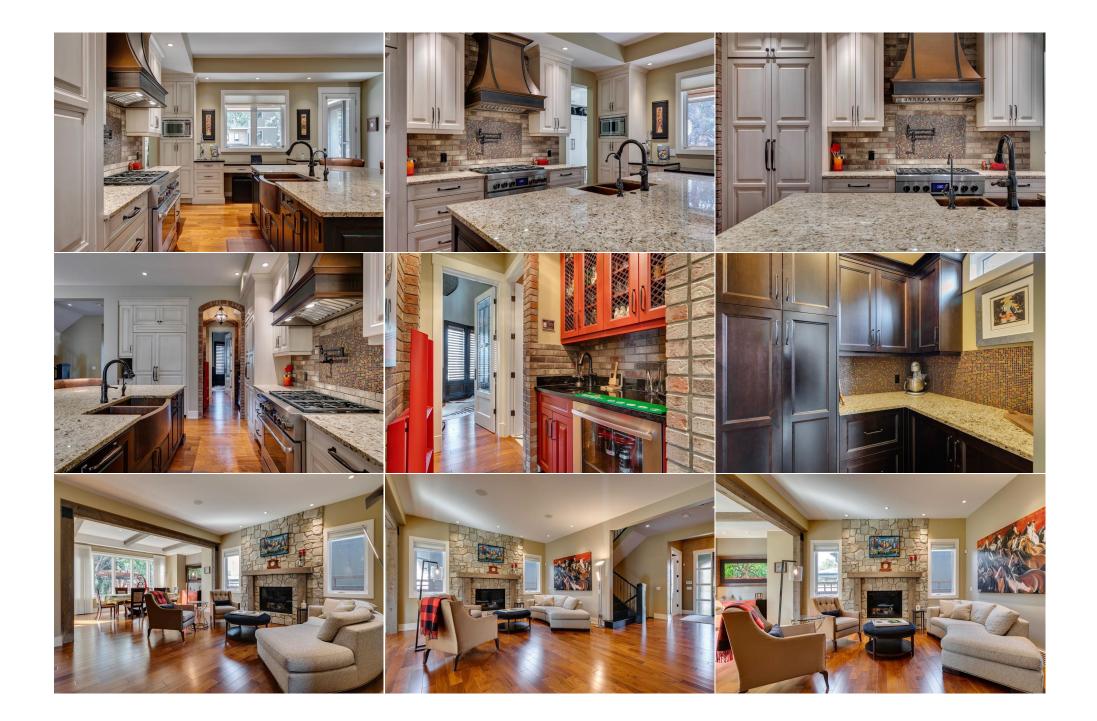

| Bedroom - Primary<br>Bedroom<br>Kitchen With Eating Area<br>Laundry<br>2pc Bathroom<br>4pc Ensuite bath | Basement<br>Upper<br>Upper<br>Suite<br>Suite<br>Main<br>Upper                                                                                                                                                                                                                                                                                                                            | 18`5" x 8`0"<br>15`5" x 13`9"<br>15`10" x 14`0"<br>16`6" x 14`0"<br>3`7" x 2`8"<br>0`0" x 0`0"<br>0`0" x 0`0"                                                                                                                                                                                                                                                                                                                                                                                                                                                                         | Wine Cellar<br>Bedroom<br>Bedroom<br>Bedroom<br>2pc Bathroom<br>3pc Bathroom<br>3pc Ensuite bath                                                                                                                                                                                                                                                                                                                                                                                                                                                                                             | Basement<br>Upper<br>Basement<br>Suite<br>Main<br>Basement<br>Upper                                                                                                                                                                                                                                                                                                                                                                                                                                         | 9`6" x 6`0"<br>16`0" x 12`10"<br>12`2" x 10`9"<br>13`4" x 11`0"<br>0`0" x 0`0"<br>0`0" x 0`0"<br>0`0" x 0`0"                                                                                                                                                                                                                                                                                                                                                                                                                                                                                         |
|---------------------------------------------------------------------------------------------------------|------------------------------------------------------------------------------------------------------------------------------------------------------------------------------------------------------------------------------------------------------------------------------------------------------------------------------------------------------------------------------------------|---------------------------------------------------------------------------------------------------------------------------------------------------------------------------------------------------------------------------------------------------------------------------------------------------------------------------------------------------------------------------------------------------------------------------------------------------------------------------------------------------------------------------------------------------------------------------------------|----------------------------------------------------------------------------------------------------------------------------------------------------------------------------------------------------------------------------------------------------------------------------------------------------------------------------------------------------------------------------------------------------------------------------------------------------------------------------------------------------------------------------------------------------------------------------------------------|-------------------------------------------------------------------------------------------------------------------------------------------------------------------------------------------------------------------------------------------------------------------------------------------------------------------------------------------------------------------------------------------------------------------------------------------------------------------------------------------------------------|------------------------------------------------------------------------------------------------------------------------------------------------------------------------------------------------------------------------------------------------------------------------------------------------------------------------------------------------------------------------------------------------------------------------------------------------------------------------------------------------------------------------------------------------------------------------------------------------------|
| 6pc Ensuite bath                                                                                        | Upper                                                                                                                                                                                                                                                                                                                                                                                    | 0`0" x 0`0"                                                                                                                                                                                                                                                                                                                                                                                                                                                                                                                                                                           | 3pc Bathroom                                                                                                                                                                                                                                                                                                                                                                                                                                                                                                                                                                                 | Suite                                                                                                                                                                                                                                                                                                                                                                                                                                                                                                       | 0`0" x 0`0"                                                                                                                                                                                                                                                                                                                                                                                                                                                                                                                                                                                          |
| Media Room                                                                                              | Basement                                                                                                                                                                                                                                                                                                                                                                                 | 19`5" x 14`3"                                                                                                                                                                                                                                                                                                                                                                                                                                                                                                                                                                         |                                                                                                                                                                                                                                                                                                                                                                                                                                                                                                                                                                                              |                                                                                                                                                                                                                                                                                                                                                                                                                                                                                                             |                                                                                                                                                                                                                                                                                                                                                                                                                                                                                                                                                                                                      |
|                                                                                                         |                                                                                                                                                                                                                                                                                                                                                                                          |                                                                                                                                                                                                                                                                                                                                                                                                                                                                                                                                                                                       | Legal/Tax/Financial                                                                                                                                                                                                                                                                                                                                                                                                                                                                                                                                                                          |                                                                                                                                                                                                                                                                                                                                                                                                                                                                                                             |                                                                                                                                                                                                                                                                                                                                                                                                                                                                                                                                                                                                      |
| Title:                                                                                                  |                                                                                                                                                                                                                                                                                                                                                                                          | Zoning:                                                                                                                                                                                                                                                                                                                                                                                                                                                                                                                                                                               |                                                                                                                                                                                                                                                                                                                                                                                                                                                                                                                                                                                              |                                                                                                                                                                                                                                                                                                                                                                                                                                                                                                             |                                                                                                                                                                                                                                                                                                                                                                                                                                                                                                                                                                                                      |
| Fee Simple                                                                                              |                                                                                                                                                                                                                                                                                                                                                                                          | R-C2                                                                                                                                                                                                                                                                                                                                                                                                                                                                                                                                                                                  |                                                                                                                                                                                                                                                                                                                                                                                                                                                                                                                                                                                              |                                                                                                                                                                                                                                                                                                                                                                                                                                                                                                             |                                                                                                                                                                                                                                                                                                                                                                                                                                                                                                                                                                                                      |
| Legal Desc:                                                                                             | 3246GI                                                                                                                                                                                                                                                                                                                                                                                   |                                                                                                                                                                                                                                                                                                                                                                                                                                                                                                                                                                                       | Description                                                                                                                                                                                                                                                                                                                                                                                                                                                                                                                                                                                  |                                                                                                                                                                                                                                                                                                                                                                                                                                                                                                             |                                                                                                                                                                                                                                                                                                                                                                                                                                                                                                                                                                                                      |
|                                                                                                         |                                                                                                                                                                                                                                                                                                                                                                                          |                                                                                                                                                                                                                                                                                                                                                                                                                                                                                                                                                                                       | Remarks                                                                                                                                                                                                                                                                                                                                                                                                                                                                                                                                                                                      |                                                                                                                                                                                                                                                                                                                                                                                                                                                                                                             |                                                                                                                                                                                                                                                                                                                                                                                                                                                                                                                                                                                                      |
| Pub Rmks:                                                                                               | Park. A standout feat<br>renowned architect Jo                                                                                                                                                                                                                                                                                                                                           | ure is the expansive \$550K 4-car g<br>hn Haddon and meticulously crafte                                                                                                                                                                                                                                                                                                                                                                                                                                                                                                              | arage, topped with a newly construed by Jason Jakeman of Essex Home                                                                                                                                                                                                                                                                                                                                                                                                                                                                                                                          | ucted legal carriage suite, ep<br>es, this residence showcases                                                                                                                                                                                                                                                                                                                                                                                                                                              | t, just steps from the scenic Confederation<br>itomizing bespoke luxury. Designed by<br>high-end custom design, with interiors by                                                                                                                                                                                                                                                                                                                                                                                                                                                                    |
| Pub Rmks:                                                                                               | Park. A standout feat<br>renowned architect Jo<br>the esteemed Ella Ber<br>exquisite custom wain<br>ascending to the libra<br>into the dining area, w<br>designed to highlight<br>island with seating, a<br>and two sophisticated<br>private ensuites. The<br>custom his-and-hers w<br>freestanding soaker t<br>custom acidized conce<br>room for movie or gan<br>All TV's and mounts, J | ure is the expansive \$550K 4-car g<br>ohn Haddon and meticulously craftery. Upon entry, the main level cap<br>nscoting, marble-like flooring, and<br>ary and hidden door or descending<br>which boasts elegant, beamed ceili<br>art pieces throughout. The gourme<br>built-in tech center, premium appl<br>I powder rooms. On the second lev<br>primary retreat is a sanctuary with<br>walk-in closets (hers designed to en<br>ub with a ceiling-mounted waterfa<br>rete floors. It includes a spacious fa<br>ne nights. The space also features<br>All AV and sound equipment, Rack | arage, topped with a newly constru-<br>ed by Jason Jakeman of Essex Hom-<br>tivates with opulent engineered wi<br>luxurious wall treatments. A sleek<br>to the wine room. The grand living<br>ings and sweeping views of the me<br>et kitchen is a chef's dream, featur<br>liances, and a hidden butler's pant<br>rel, Acacia hardwood floors lead to<br>h cedar vaulted ceilings, a cozy fire<br>mulate the "Sex and the City" clos<br>Il faucet, and a double steam show<br>amily room with a fireplace, a large<br>a fully equipped gym, a fourth bec<br>and components, Pull down bar in | ucted legal carriage suite, ep<br>es, this residence showcases<br>alnut floors and soaring ceilir<br>glass-walled office/den leads<br>room, with a striking floor-to<br>ticulously landscaped backya<br>ring bespoke wood cabinetry,<br>ry. The main level also includ<br>three opulent bedroom suite<br>eplace, and French doors oper<br>et) and a lavish 6-piece ensuiter.<br>The basement is an enter<br>e wet bar, a climate-controlle<br>droom, and a chic 3-piece bat<br>gym, Projector, screen & mou | itomizing bespoke luxury. Designed by<br>high-end custom design, with interiors by<br>ngs. The front piano/music room features<br>to a dramatic 3-story spiral staircase,<br>o-ceiling stone fireplace, seamlessly flows<br>ard. The home's lighting was thoughtfully<br>, luxurious granite countertops, an expansiv-<br>des a stylish mudroom with ample storage<br>rs, each with custom walk-in closets and<br>ning to a Juliet balcony. It also features<br>ite with a concrete trough sink, a<br>rtainer's paradise, with in-floor heating and<br>red wine cellar, and a generously sized media |