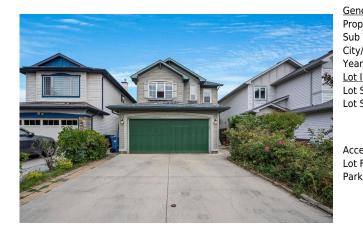

## 20 BRIGHTONDALE Green, Calgary T2Z 4N8

| MLS®#:  | A2165102 | Area:   | New Brighton | Listing<br>Date: | 09/12/24 | List Price: <b>\$699,000</b> |
|---------|----------|---------|--------------|------------------|----------|------------------------------|
| Status: | Pending  | County: | Calgary      | Change:          | None     | Association: Fort McMurray   |

| neral Information |                                                                                          |                   |           | DOM           |           |  |
|-------------------|------------------------------------------------------------------------------------------|-------------------|-----------|---------------|-----------|--|
| р Туре:           | Residential                                                                              |                   |           | 7             |           |  |
| o Type:           | Detached                                                                                 |                   |           | <u>Layout</u> |           |  |
| y/Town:           | Calgary                                                                                  | Finished Floor Ar | <u>ea</u> | Beds:         | 5 (3 2 )  |  |
| ar Built:         | 2005                                                                                     | Abv Sqft:         | 1,967     | Baths:        | 3.5 (3 1) |  |
| Information       |                                                                                          | Low Sqft:         |           | Style:        | 2 Storey  |  |
| Sz Ar:            | 3,831 sqft                                                                               | Ttl Sqft:         | 1,967     |               |           |  |
| Shape:            |                                                                                          |                   |           | Parking       |           |  |
|                   |                                                                                          |                   |           | Ttl Park:     | 4         |  |
|                   |                                                                                          |                   |           | Garage Sz:    | 2         |  |
| cess:             |                                                                                          |                   |           |               |           |  |
| Feat:             | Back Yard,Few Trees,Low Maintenance Landscape,Landscaped,Street Lighting,Rectangular Lot |                   |           |               |           |  |
| k Feat:           | Double Garage Attached                                                                   |                   |           |               |           |  |