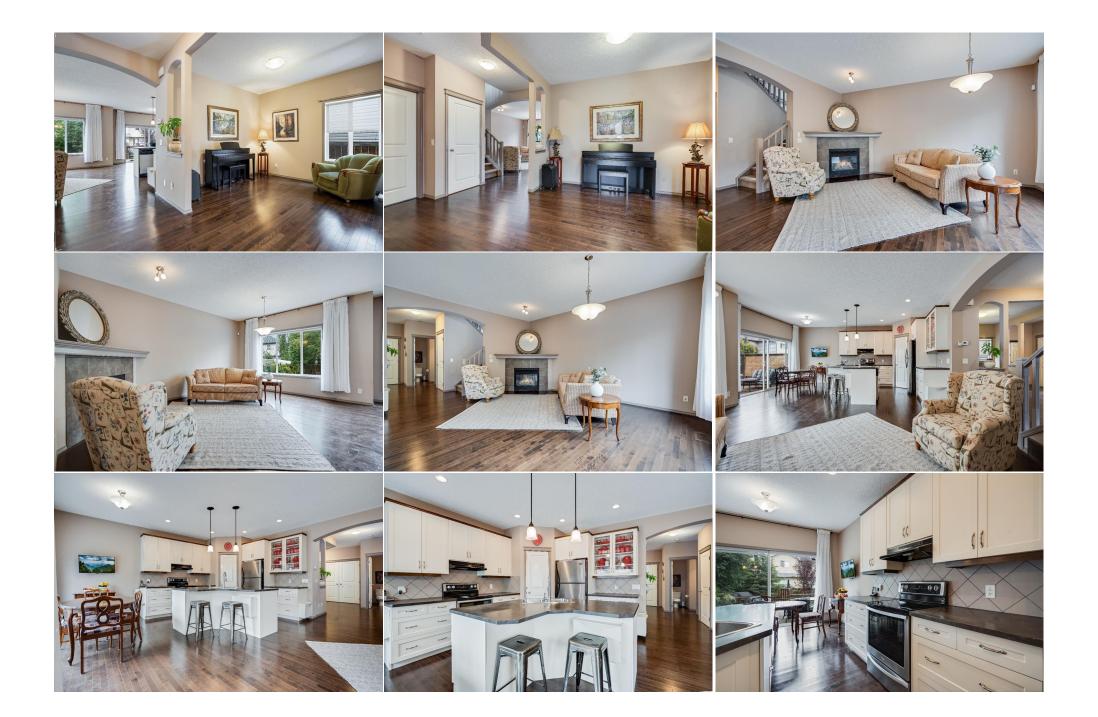

| Bedroom                                         | Lower                                                                                                                                              | 11`11" x 9`5"                                                                                                                                                        | Living Room<br>Legal/Tax/Financial                                                                                                                                 | Main                                                                                                                                                                                                                                                                                                                                          | 12`11" x 17`2" |
|-------------------------------------------------|----------------------------------------------------------------------------------------------------------------------------------------------------|----------------------------------------------------------------------------------------------------------------------------------------------------------------------|--------------------------------------------------------------------------------------------------------------------------------------------------------------------|-----------------------------------------------------------------------------------------------------------------------------------------------------------------------------------------------------------------------------------------------------------------------------------------------------------------------------------------------|----------------|
| Title:<br><b>Fee Simple</b><br>Legal Desc:      | 0412071                                                                                                                                            | Zoning:<br><b>R-1N</b>                                                                                                                                               |                                                                                                                                                                    |                                                                                                                                                                                                                                                                                                                                               |                |
| 2090. 2000.                                     | •                                                                                                                                                  |                                                                                                                                                                      | Remarks                                                                                                                                                            |                                                                                                                                                                                                                                                                                                                                               |                |
| Pub Rmks:<br>Inclusions:<br>Property Listed By: | ORIGINAL OWNERS. T<br>and comfort that flows<br>offers a comfortable r<br>developed in 2012 wit<br>backyard, designed to<br>local amenities, parks | his residence offers over 2,735<br>s seamlessly throughout the h<br>etreat with its own en-suite ba<br>h permits and offers that extr<br>maximize your outdoor enjoy | ed living space. As you step i<br>rooms provide ample space fo<br>ne also features 3.5 well-app<br>we been looking for. One of t<br>. Located in the vibrant New B | me has been meticulously maintained by its<br>nside, you'll be greeted by a sense of elegance<br>or family and guests, while the primary suite<br>ointed bathrooms. The basement was fully<br>he standout features is the no-maintenance<br>Brighton community, you'll enjoy easy access to<br>ort—truly a place to call home. Don't miss the |                |