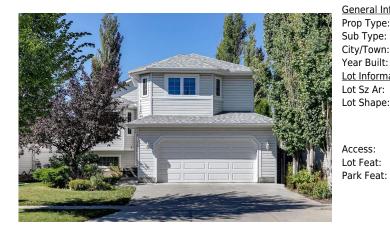

## 186 WEST LAKEVIEW Passage, Chestermere T1X 1H5

| MLS®#:  | A2165123 | Area:   | Lakeview Landing | Listing<br>Date: | 09/16/24 | List Price: <b>\$735,000</b> |
|---------|----------|---------|------------------|------------------|----------|------------------------------|
| Status: | Active   | County: | Chestermere      | Change:          | None     | Association: Fort McMurray   |

| eral Information  | <u>)</u>          |                      |                    | DOM                     |                      |
|-------------------|-------------------|----------------------|--------------------|-------------------------|----------------------|
| туре:             | Residential       |                      |                    | 3                       |                      |
| Type:             | Detached          |                      |                    | <u>Layout</u>           |                      |
| /Town:            | Chestermere       | Finished Floor Are   | <u>ea</u>          | Beds:                   | 4 (2 2 )             |
| Built:            | 2001              | Abv Sqft:            | 1,442              | Baths:                  | 3.0 (3 0)            |
| <u>nformation</u> |                   | Low Sqft:            |                    | Style:                  | Bi-Level             |
| Sz Ar:            | 5,242 sqft        | Ttl Sqft:            | 1,442              |                         |                      |
| Shape:            |                   |                      |                    | Parking                 |                      |
|                   |                   |                      |                    | Ttl Park:               | 4                    |
|                   |                   |                      |                    | Garage Sz:              | 2                    |
| ess:              |                   |                      |                    |                         |                      |
| Feat:             | Back Yard,City Lo | ot,Front Yard,Low Ma | aintenance Landsca | pe,Landscaped,Level,Pri | vate,Rectangular Lot |